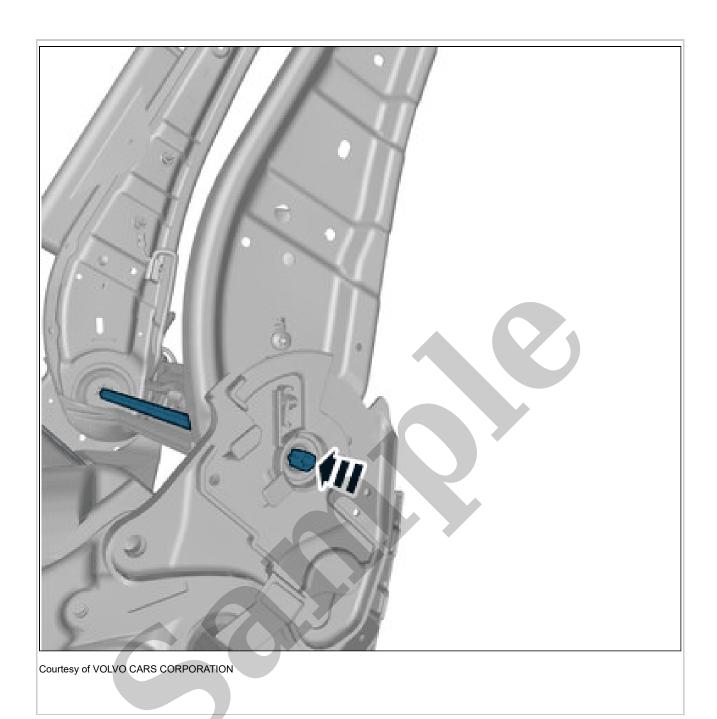

2006 VOLVO V50 OEM Service and Repair Workshop Manual

Go to manual page

Remove the marked part.

Loosen the wiring harness or move it to the side. Remove the marked part.

Remove the screw.
Remove the marked part.
The part is not to be reused.