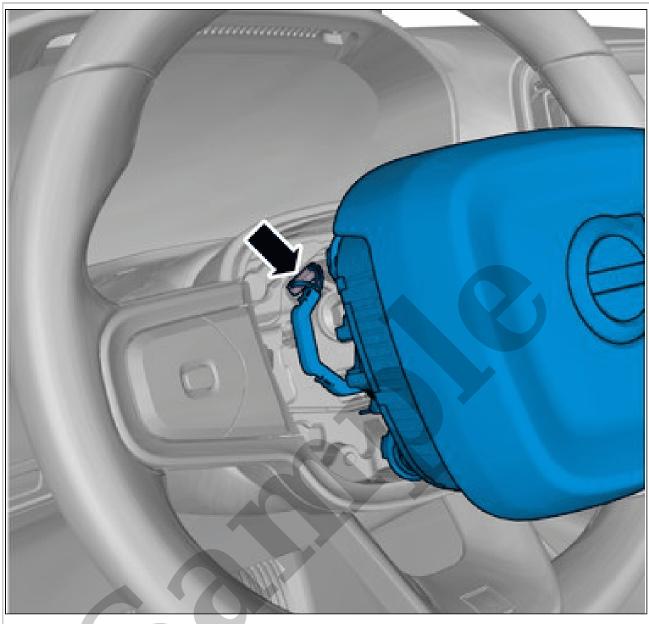

2006 VOLVO V50 OEM Service and Repair Workshop Manual

Go to manual page

Remove the marked part.

Loosen the wiring harness or move it to the side. Remove the marked part.

Remove the screw.
Remove the marked part.
The part is not to be reused.

Connect the connector.

Courtesy of VOLVO CARS CORPORATION

Remove the screw. On both sides. Torque: M6, 10Nm

Remove the marked detail/details.

Loosen the component indicated. Do not remove it.