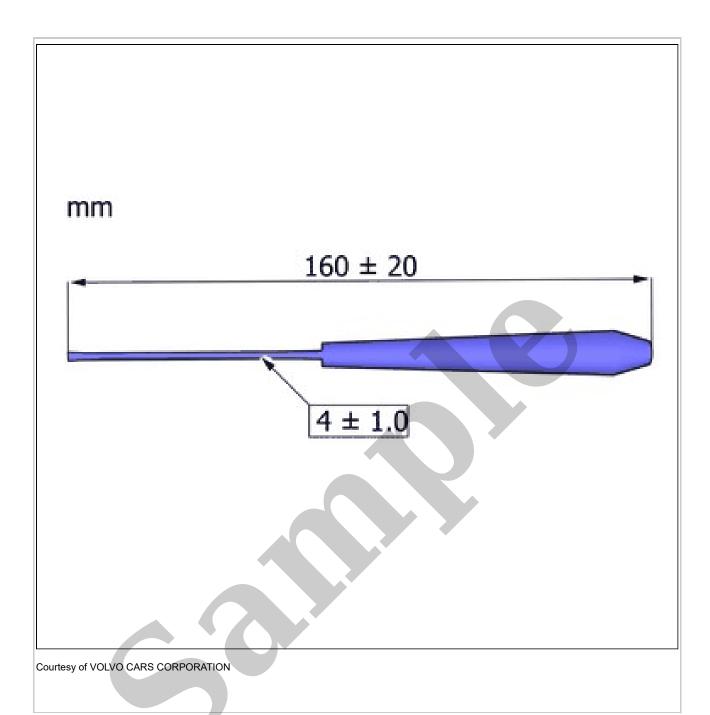

2006 VOLVO V50 OEM Service and Repair Workshop Manual

Go to manual page

Remove the marked part.

Loosen the wiring harness or move it to the side. Remove the marked part.

Remove the screw.
Remove the marked part.
The part is not to be reused.