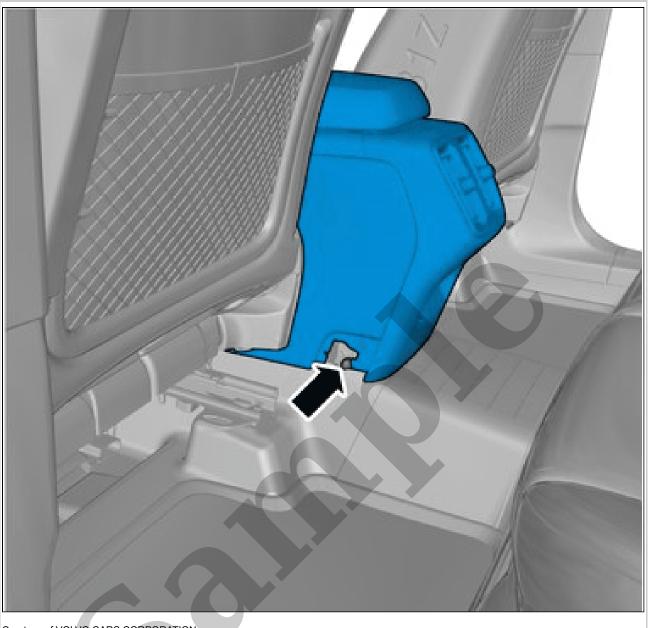

COLLISION PROTECTION UNIT FROM BEHIND FRONT SEAT > COLLISION PROTECTION UNIT FROM BEHIND FRONT SEAT [2018-2022] > INSTALLATION ON BOTH SIDES.

Courtesy of VOLVO CARS CORPORATION

Courtesy of VOLVO CARS CORPORATION