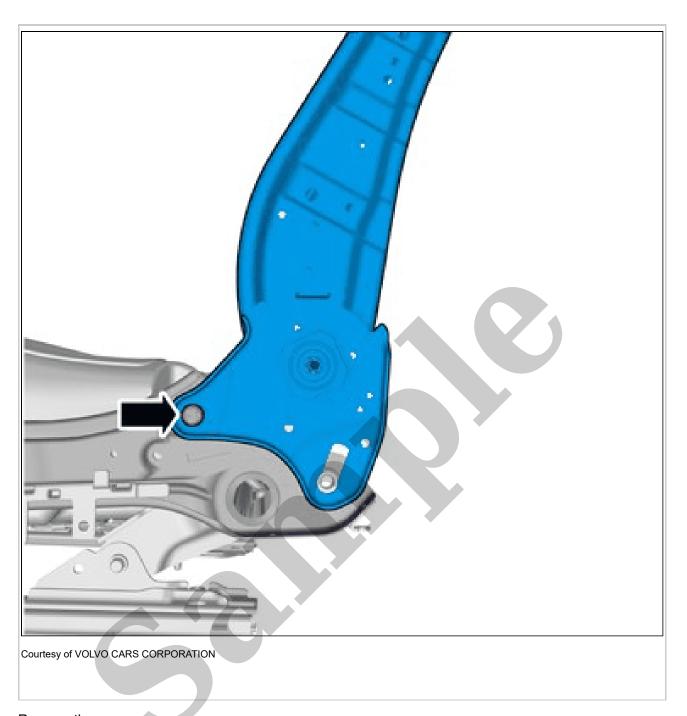

2006 VOLVO V50 OEM Service and Repair Workshop Manual

Go to manual page

Remove the marked part.

Loosen the wiring harness or move it to the side. Remove the marked part.

Remove the screw.
Remove the marked part.
The part is not to be reused.