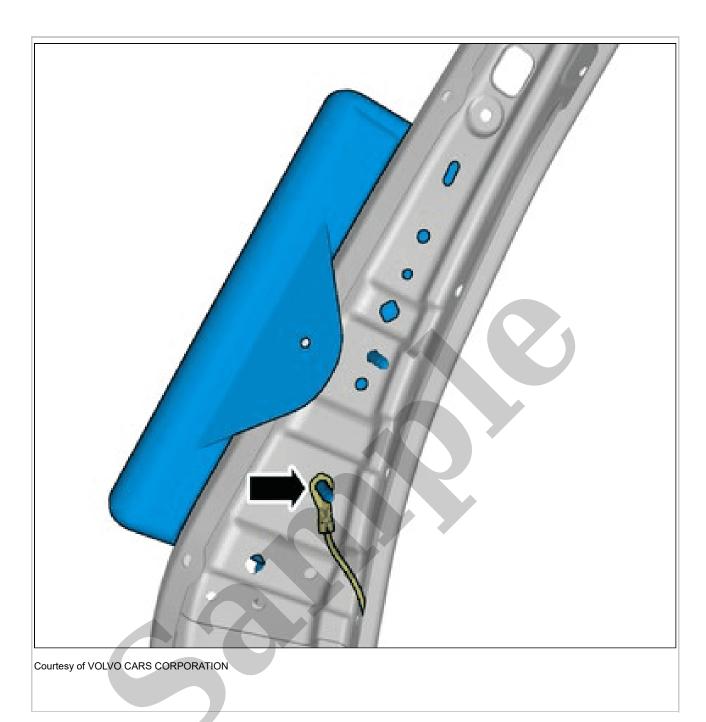

2006 VOLVO V50 OEM Service and Repair Workshop Manual

Go to manual page

Remove the marked part.

Loosen the wiring harness or move it to the side. Remove the marked part.

Remove the screw.
Remove the marked part.
The part is not to be reused.