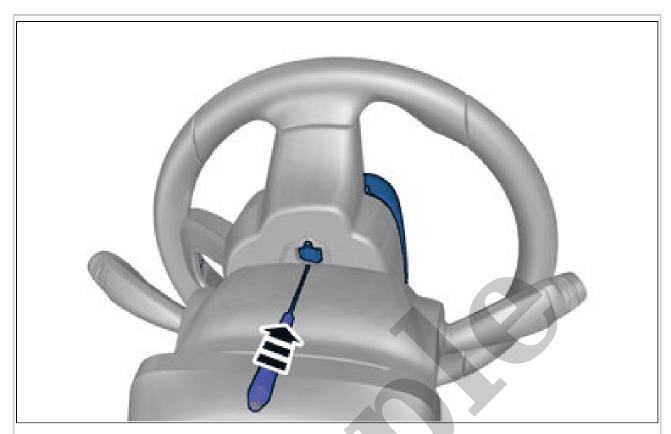

2006 VOLVO V50 OEM Service and Repair Workshop Manual

Go to manual page

Remove the marked part.

Loosen the wiring harness or move it to the side. Remove the marked part.

Remove the screw.
Remove the marked part.
The part is not to be reused.