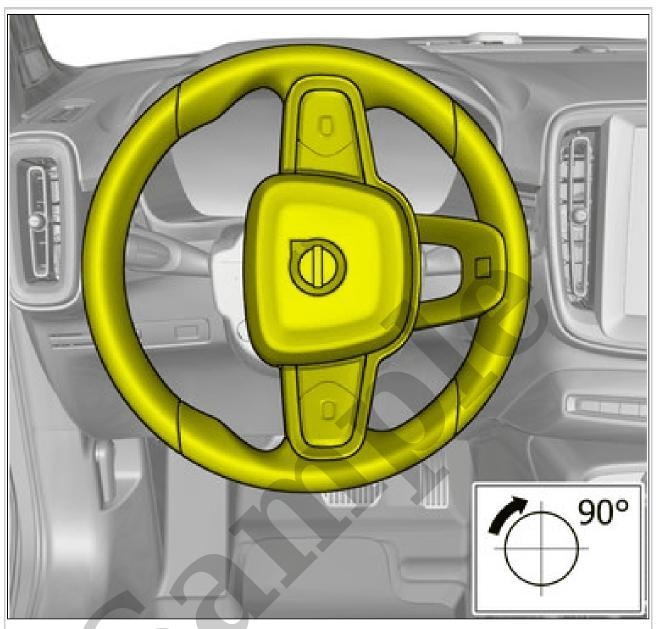

## Your Ultimate Source for OEM Repair Manuals

FactoryManuals.net is a great resource for anyone who wants to save money on repairs by doing their own work. The manuals provide detailed instructions and diagrams that make it easy to understand how to fix a vehicle.

2006 VOLVO C30 OEM Service and Repair Workshop Manual

Go to manual page



Courtesy of VOLVO CARS CORPORATION

**CAUTION:** Make sure that the wiring harness does not catch.

**NOTE:** This step requires the aid of another technician.

Install the marked component.



obultedy of Volume of the order of the order

**NOTE:** The graphic shows the back of the component before removal.



**NOTE:** The graphic shows the back of the component before removal.



Courtesy of VOLVO CARS CORPORATION



**NOTE:** The graphic shows the back of the component before removal.



Loosen the marked detail. **Use:** Interior trim remover



Remove the marked part.



Remove the screws.



Install the marked component.