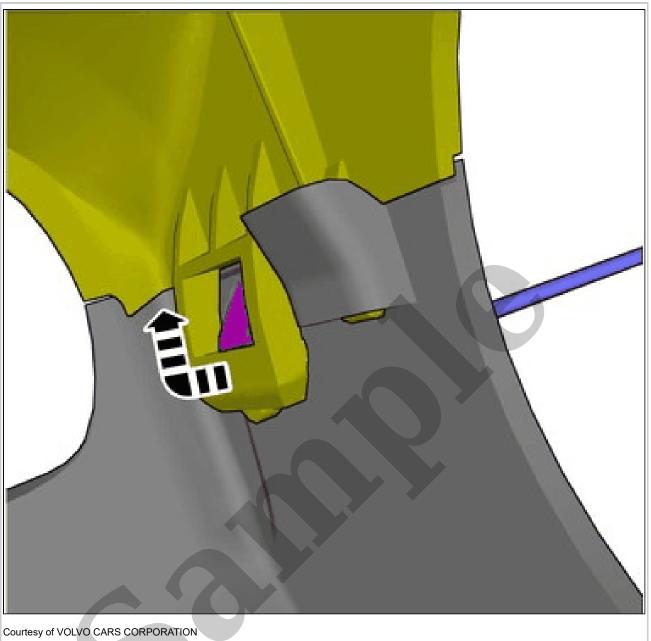

Courtesy of VOLVO CARS CORPORATION

**NOTE:** The graphic shows the back of the component before removal.

Loosen the marked detail. **Use:** Interior trim remover

Remove the marked part.

Remove the screws.