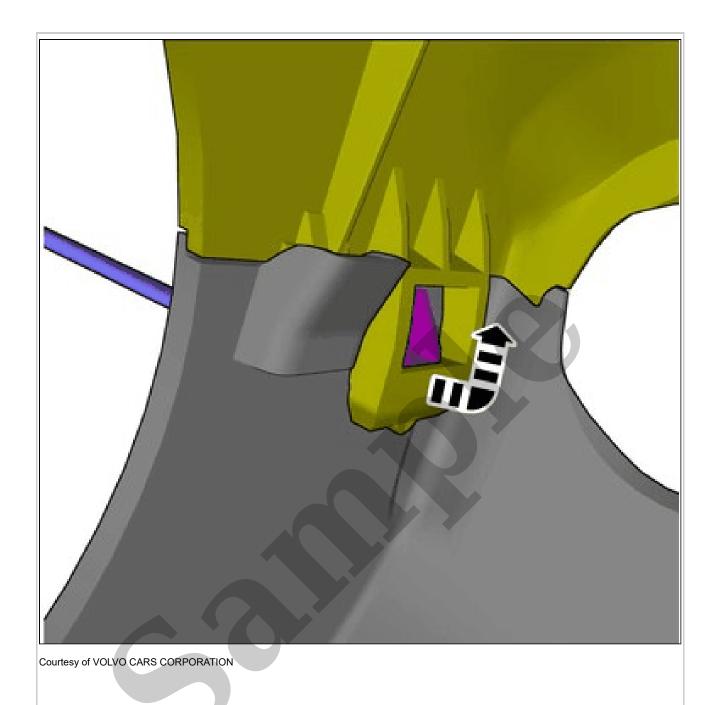

Install the marked component.

obultedy of Volume of the order of the order

**NOTE:** The graphic shows the back of the component before removal.

**NOTE:** The graphic shows the back of the component before removal.

Install the marked component.