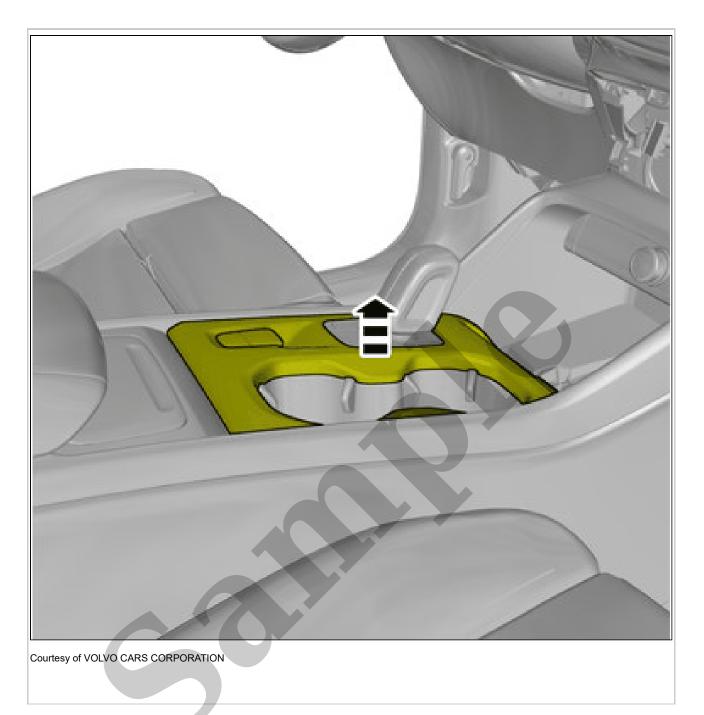

Manuals

FactoryManuals.net is a great resource for anyone who wants to save money on repairs by doing their own work. The manuals provide detailed instructions and diagrams that make it easy to understand how to fix a vehicle.

2006 VOLVO C30 OEM Service and Repair Workshop Manual

Go to manual page



Courtesy of VOLVO CARS CORPORATION

**CAUTION:** Make sure that the wiring harness does not catch.

**NOTE:** This step requires the aid of another technician.

Install the marked component.



obultedy of Volume of the order of the order

**NOTE:** The graphic shows the back of the component before removal.



**NOTE:** The graphic shows the back of the component before removal.



Courtesy of VOLVO CARS CORPORATION



**NOTE:** The graphic shows the back of the component before removal.



Loosen the marked detail. **Use:** Interior trim remover



Remove the marked part.



Remove the screws.



Install the marked component.