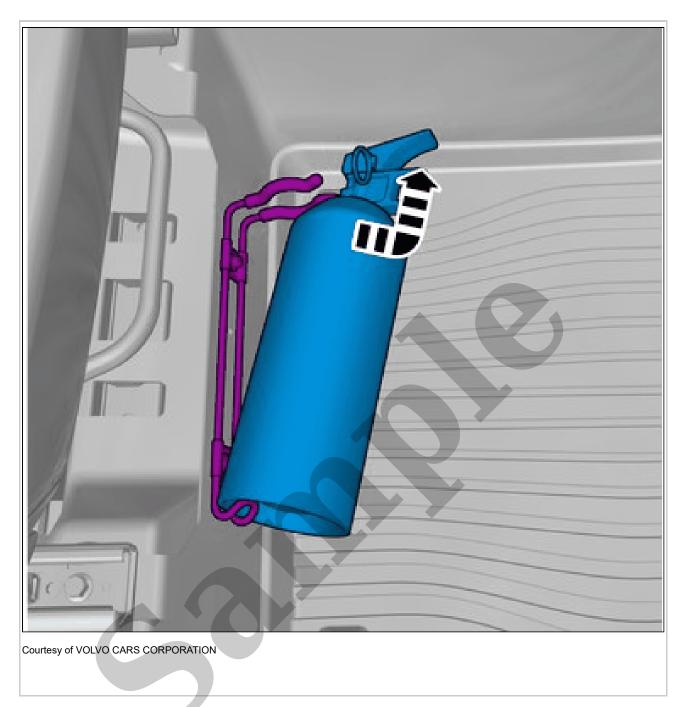

Install the marked component.

obultedy of Volume of the order of the order

**NOTE:** The graphic shows the back of the component before removal.

**NOTE:** The graphic shows the back of the component before removal.