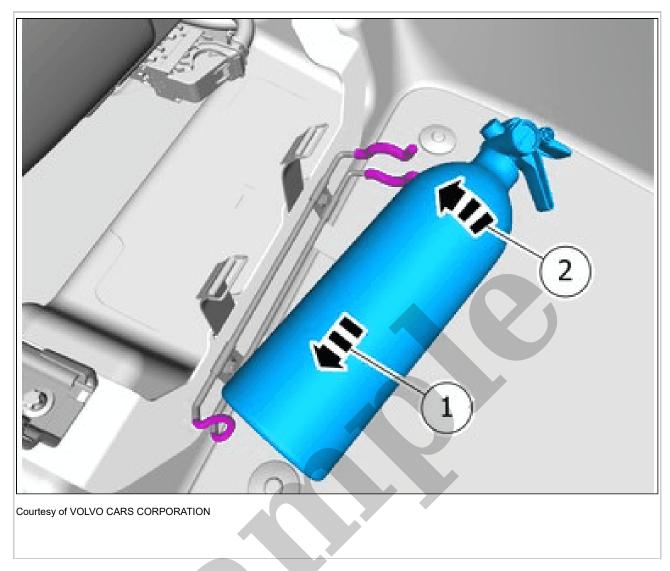

Install the marked component.

obultedy of Volume of the order of the order

**NOTE:** The graphic shows the back of the component before removal.

**NOTE:** The graphic shows the back of the component before removal.