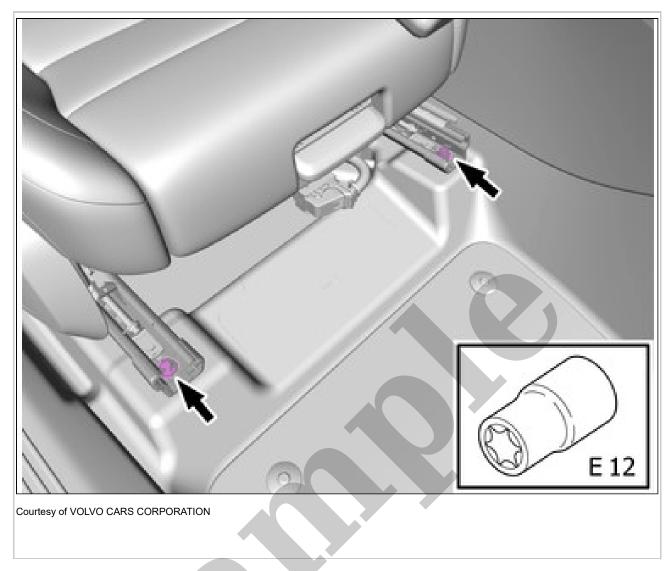

Courtesy of VOLVO CARS CORPORATION

**NOTE:** The graphic shows the back of the component before removal.

Loosen the marked detail. **Use:** Interior trim remover

Remove the marked part.

Remove the screws.