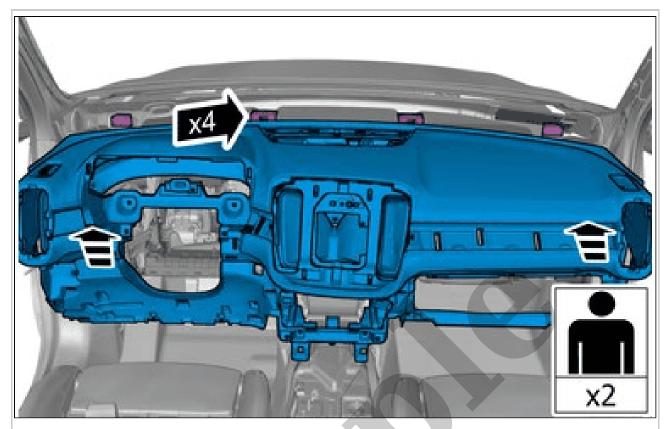

2006 VOLVO C30 OEM Service and Repair Workshop Manual

Go to manual page

Courtesy of VOLVO CARS CORPORATION

**CAUTION:** Make sure that the wiring harness does not catch.

**NOTE:** This step requires the aid of another technician.