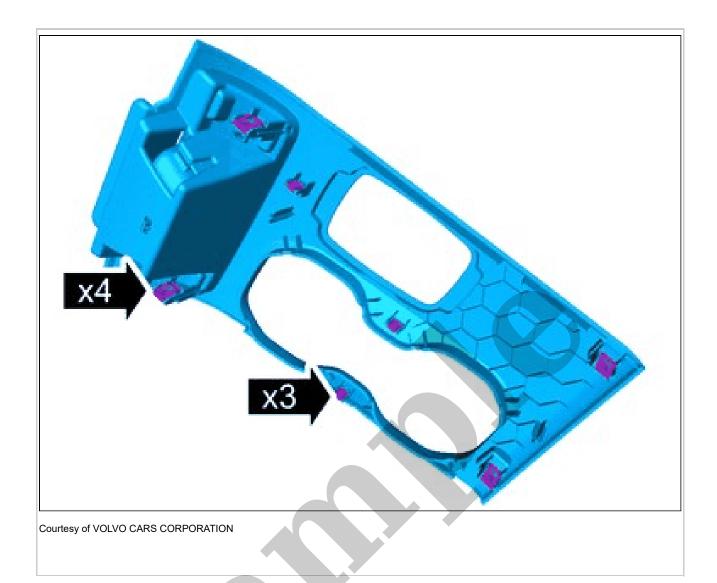

Install the marked component.

obultedy of Volume of the order of the order

**NOTE:** The graphic shows the back of the component before removal.

**NOTE:** The graphic shows the back of the component before removal.

Courtesy of VOLVO CARS CORPORATION

**NOTE:** The graphic shows the back of the component before removal.

Loosen the marked detail. **Use:** Interior trim remover

Remove the marked part.

Remove the screws.