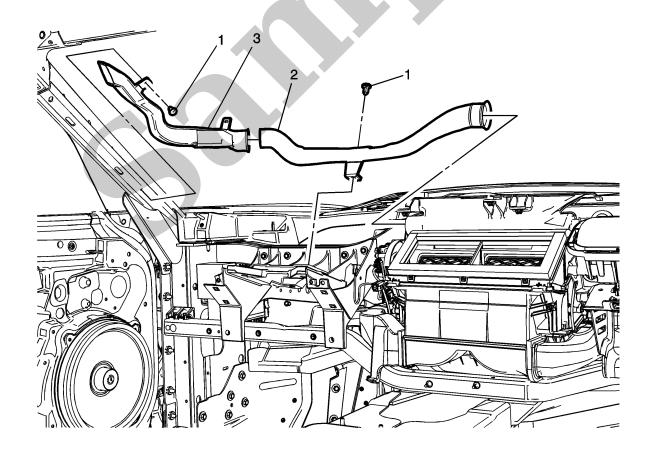

2006 CHEVROLET Corvette C6 Coupe OEM Service and Repair Workshop Manual

Go to manual page

Install the windshield defroster nozzle (2). Windshield Defroster Nozzle Replacement

10.

Install the heater inlet and outlet pipe (1) onto the heater core. Heater Inlet And Outlet Pipe Replacement