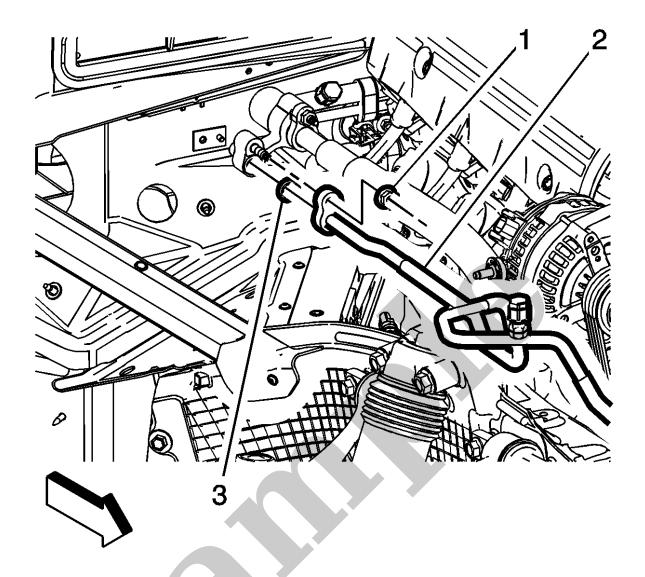

2006 CHEVROLET Corvette C6 Coupe OEM Service and Repair Workshop Manual

Go to manual page

Install the windshield defroster nozzle (2). Windshield Defroster Nozzle Replacement

10.

Install the heater inlet and outlet pipe (1) onto the heater core. Heater Inlet And Outlet Pipe Replacement