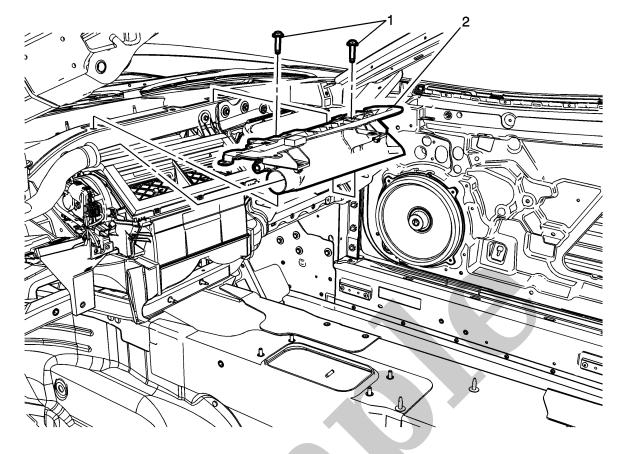

2006 CHEVROLET Corvette C6 Coupe OEM Service and Repair Workshop Manual

Go to manual page

Install the windshield defroster nozzle (2). Windshield Defroster Nozzle Replacement

10.

Install the heater inlet and outlet pipe (1) onto the heater core. Heater Inlet And Outlet Pipe Replacement