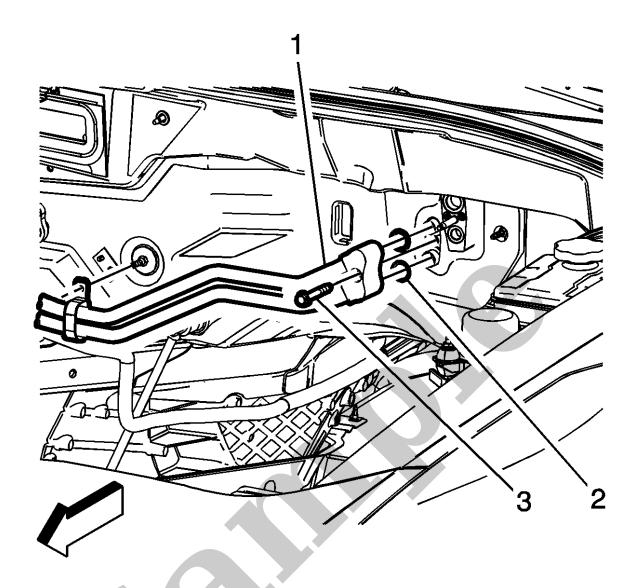

13.

Install the fuel pump Insulator (1). Fuel Pump Insulator Replacement

17.

Install the air conditioning evaporator thermal expansion valve front tube (2) onto the air conditioning evaporator thermal expansion valve rear tube. Air Conditioning Evaporator Thermal Expansion Valve Front Tube Replacement