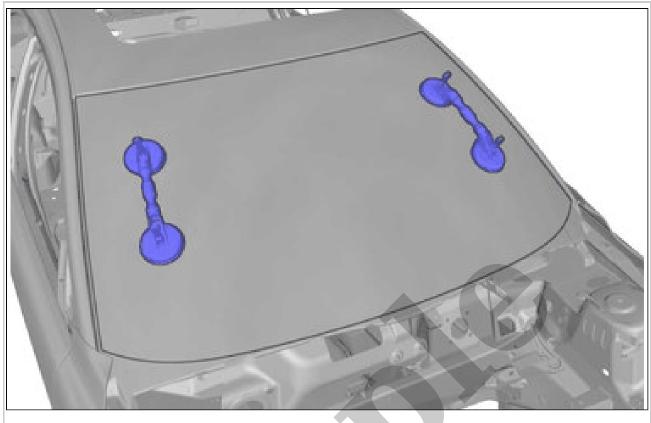

2005 VOLVO S80 OEM Service and Repair Workshop Manual

Go to manual page

Courtesy of VOLVO CARS CORPORATION

**WARNING:** Wear safety goggles.

Courtesy of VOLVO CARS CORPORATION

Special Tool: 951 2335 Window lifter 2 pieces

When applied, hold the glue gun according to the nozzle angle.

Courtesy of VOLVO CARS CORPORATION

Courtesy of VOLVO CARS CORPORATION

Courtesy of VOLVO CARS CORPORATION

**WARNING:** Wear safety goggles.

Special Tool: 951 2335 Window lifter 2 pieces