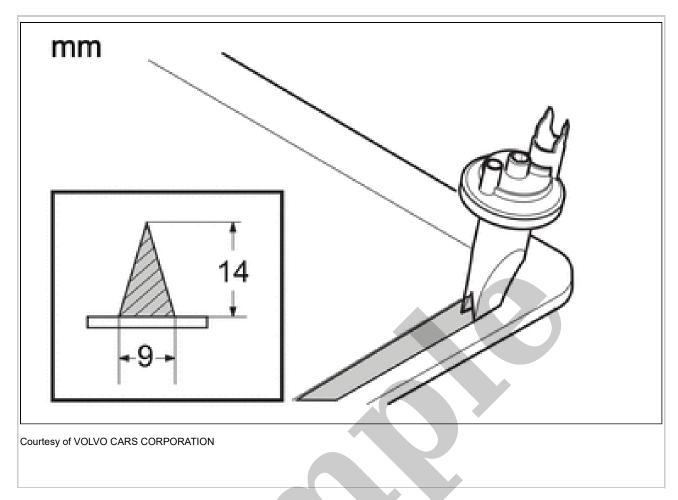

Special Tool: 981 4259 Glue gun, EU/UK Special Tool: 981 4260 Glue gun, US Special Tool: 981 4261 Glue gun, AU/NZ

**Use:** Adhesive kit, 32132745 (US), (EU), (OS) **Use:** Adhesive kit, 32132746 (CA) **Use:** Adhesive kit, 32132747 (CN)

When applied, hold the glue gun according to the nozzle angle.

Courtesy of VOLVO CARS CORPORATION

Courtesy of VOLVO CARS CORPORATION

Courtesy of VOLVO CARS CORPORATION

**WARNING:** Wear safety goggles.

Special Tool: 951 2335 Window lifter 2 pieces