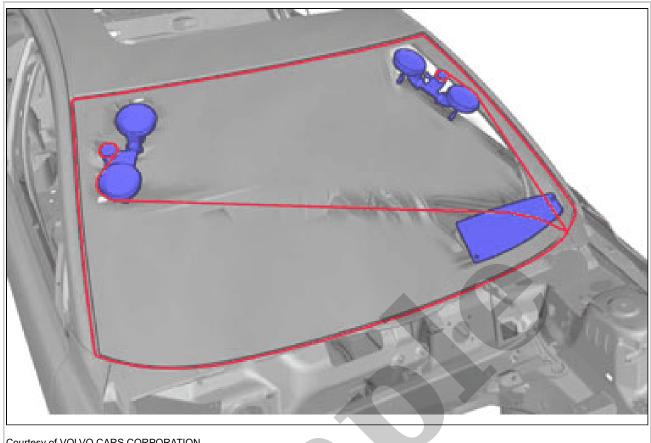

2005 VOLVO S80 OEM Service and Repair Workshop Manual

Go to manual page

Courtesy of VOLVO CARS CORPORATION

**WARNING:** Wear safety goggles.

Courtesy of VOLVO CARS CORPORATION

Special Tool: 951 2335 Window lifter 2 pieces

When applied, hold the glue gun according to the nozzle angle.

Courtesy of VOLVO CARS CORPORATION

Courtesy of VOLVO CARS CORPORATION

Courtesy of VOLVO CARS CORPORATION

**WARNING:** Wear safety goggles.

Special Tool: 951 2335 Window lifter 2 pieces