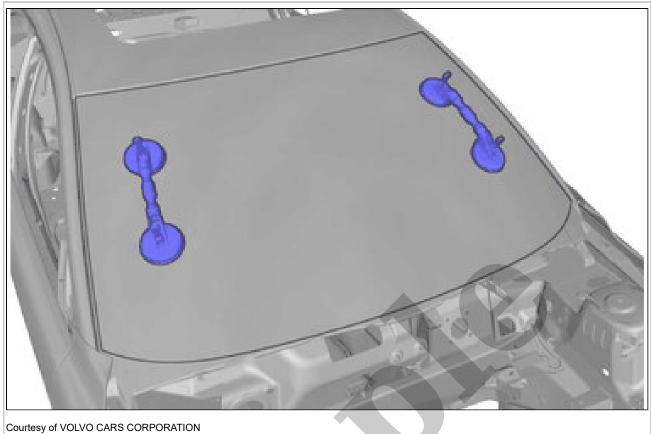

When applied, hold the glue gun according to the nozzle angle.

Courtesy of VOLVO CARS CORPORATION

Courtesy of VOLVO CARS CORPORATION

Courtesy of VOLVO CARS CORPORATION

**WARNING:** Wear safety goggles.

Special Tool: 951 2335 Window lifter 2 pieces