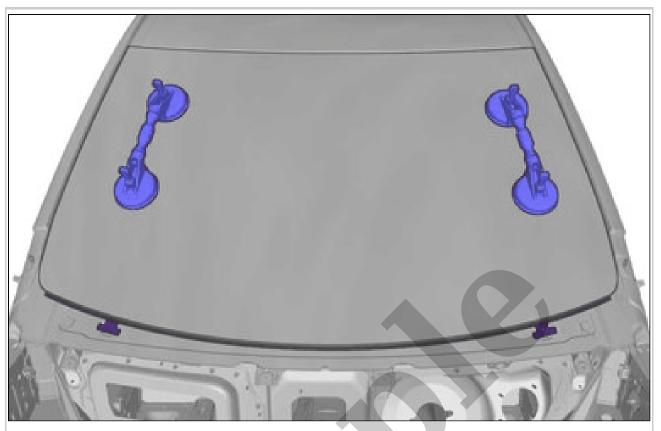

2005 VOLVO S80 OEM Service and Repair Workshop Manual

Go to manual page

Courtesy of VOLVO CARS CORPORATION

**WARNING:** Wear safety goggles.

Courtesy of VOLVO CARS CORPORATION

Special Tool: 951 2335 Window lifter 2 pieces