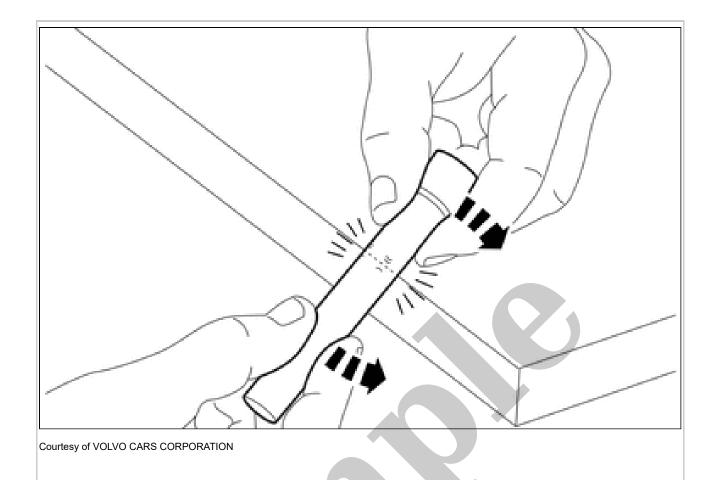

When applied, hold the glue gun according to the nozzle angle.

Courtesy of VOLVO CARS CORPORATION

Courtesy of VOLVO CARS CORPORATION

Courtesy of VOLVO CARS CORPORATION

**WARNING:** Wear safety goggles.

Special Tool: 951 2335 Window lifter 2 pieces