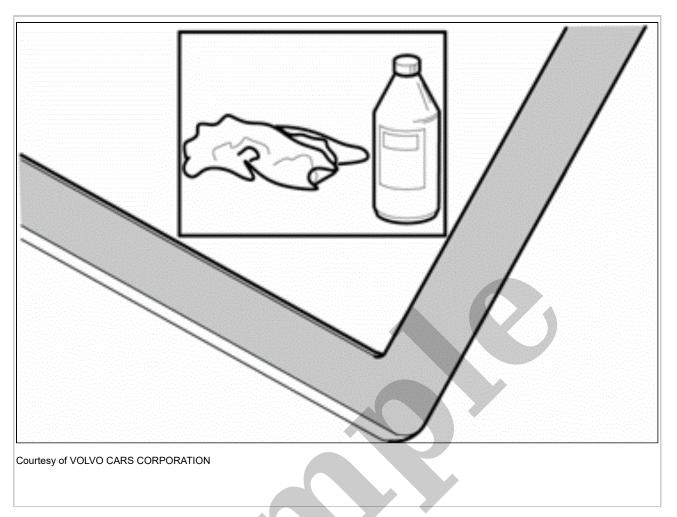

iagrams that make it easy to understand how to fix a vehicle.

2005 VOLVO S80 OEM Service and Repair Workshop Manual

Go to manual page



Courtesy of VOLVO CARS CORPORATION

**WARNING:** Wear safety goggles.



Courtesy of VOLVO CARS CORPORATION

Special Tool: 951 2335 Window lifter 2 pieces





Special Tool: 981 4259 Glue gun, EU/UK Special Tool: 981 4260 Glue gun, US Special Tool: 981 4261 Glue gun, AU/NZ

**Use:** Adhesive kit, 32132745 (US), (EU), (OS) **Use:** Adhesive kit, 32132746 (CA) **Use:** Adhesive kit, 32132747 (CN)

When applied, hold the glue gun according to the nozzle angle.



Courtesy of VOLVO CARS CORPORATION



Courtesy of VOLVO CARS CORPORATION



Courtesy of VOLVO CARS CORPORATION

**WARNING:** Wear safety goggles.



Special Tool: 951 2335 Window lifter 2 pieces



**Use:** H Cleaner, 31375637