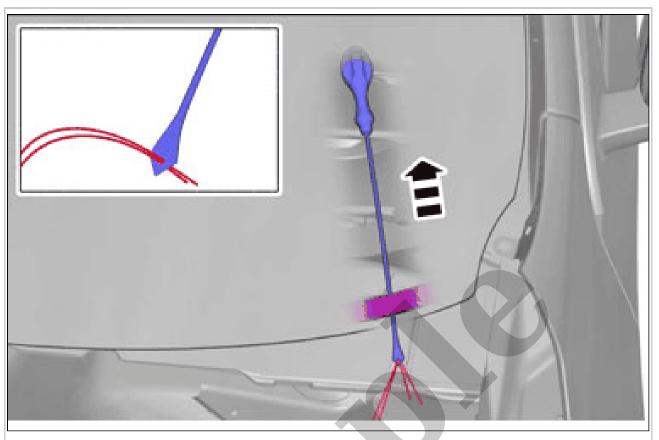

When applied, hold the glue gun according to the nozzle angle.

Courtesy of VOLVO CARS CORPORATION

Courtesy of VOLVO CARS CORPORATION

Courtesy of VOLVO CARS CORPORATION

**WARNING:** Wear safety goggles.

Special Tool: 951 2335 Window lifter 2 pieces