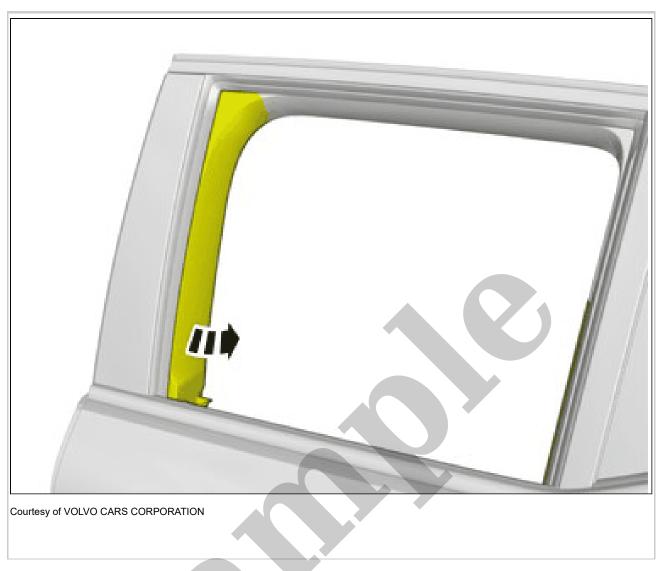

# FRONT FENDER WIDENER > FRONT FENDER WIDENER [2018-2022] > INSTALLATION

To install, reverse the removal procedure.

Courtesy of VOLVO CARS CORPORATION

Fold marked part aside.

Fold marked part aside.