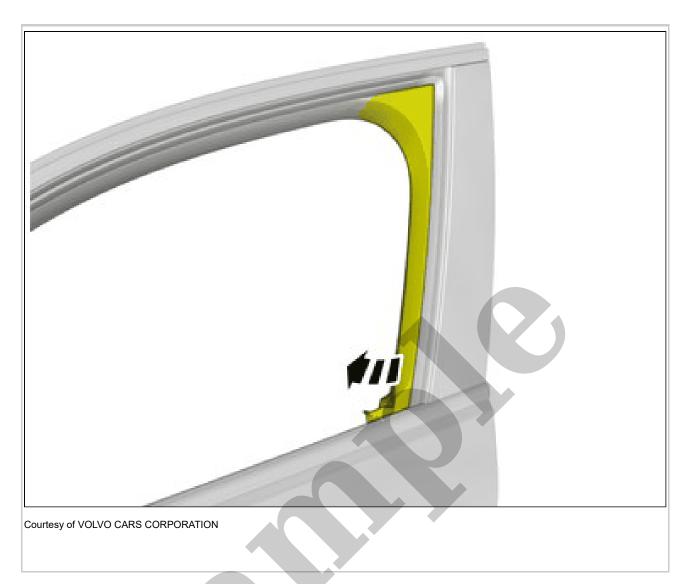

# FRONT FENDER WIDENER > FRONT FENDER WIDENER [2018-2022] > INSTALLATION

To install, reverse the removal procedure.

Courtesy of VOLVO CARS CORPORATION

Fold marked part aside.

Fold marked part aside.