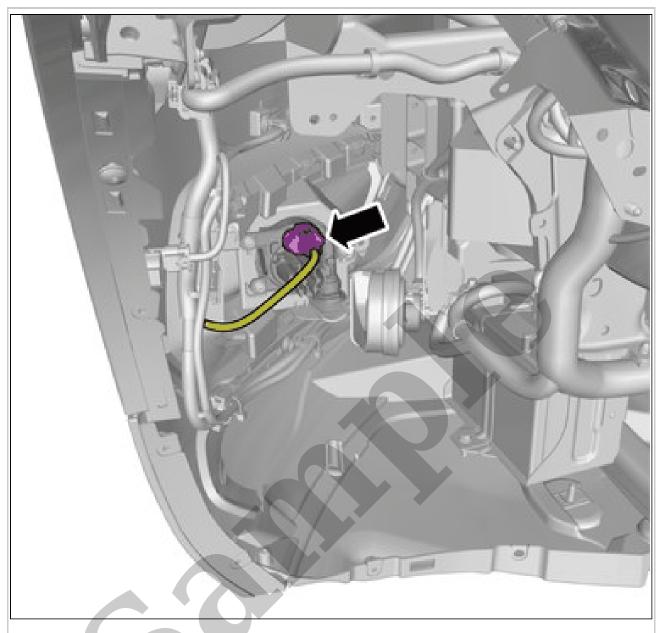

Courtesy of VOLVO CARS CORPORATION

Disconnect the connector.

Remove the screw.

Courtesy of VOLVO CARS CORPORATION

Disconnect the connector.