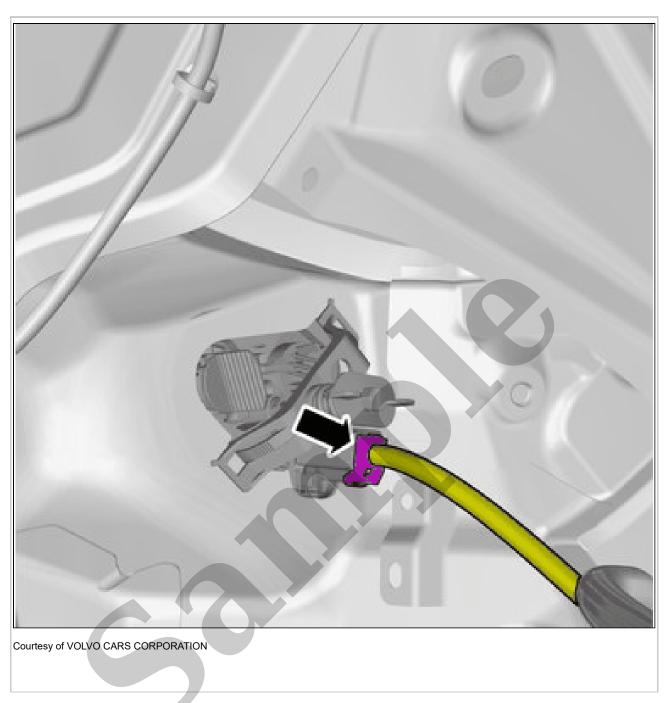

Courtesy of VOLVO CARS CORPORATION

Disconnect the connector.

Remove the screw.

Courtesy of VOLVO CARS CORPORATION

Disconnect the connector.