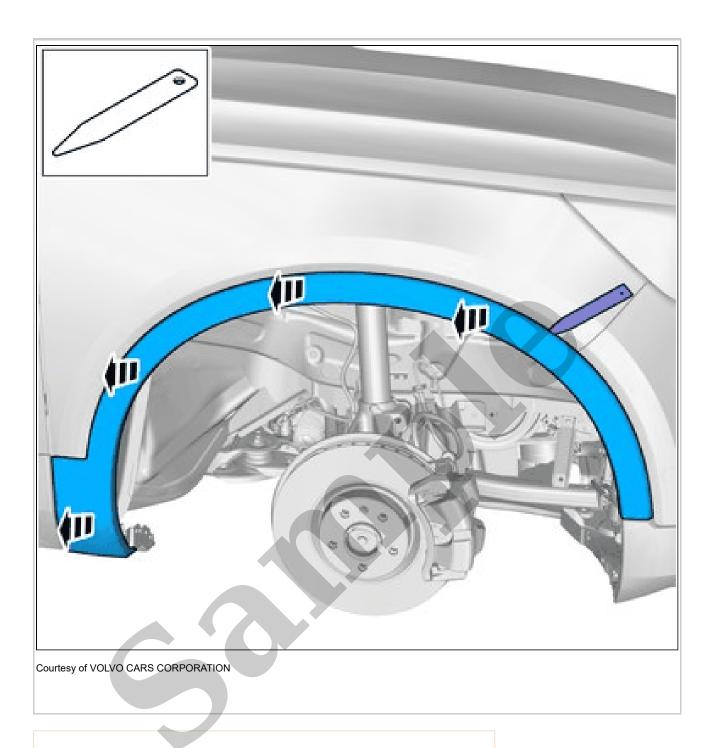

Remove the marked part.

# FRONT FENDER WIDENER > FRONT FENDER WIDENER [2018-2022] > INSTALLATION

To install, reverse the removal procedure.

Courtesy of VOLVO CARS CORPORATION

Fold marked part aside.

Fold marked part aside.