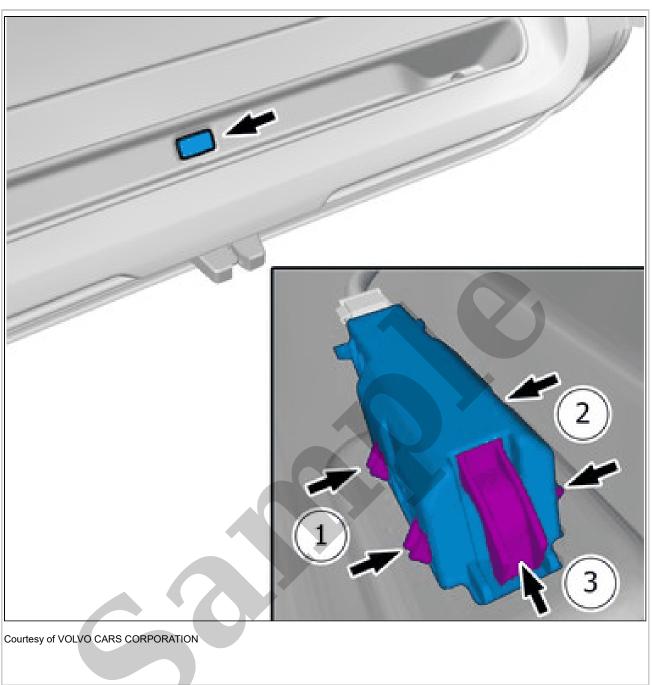

# Your Ultimate Source for OEM Repair Manuals

FactoryManuals.net is a great resource for anyone who wants to save money on repairs by doing their own work. The manuals provide detailed instructions and diagrams that make it easy to understand how to fix a vehicle.

2005 VOLVO S40 OEM Service and Repair Workshop Manual

Go to manual page



Disconnect the connector.



Release the catches.

**Use:** Interior trim remover

Initiate according to: Diagnostics / Components / Control modules/ Central Electronic Module (CEM) / Diagnostic sequences / Initiating and operating roof hatch or panorama roof

#### **ALTERNATIVE 2**

Perform electric motor/Sun Roof Module (SRM), calibration. Refer to: ELECTRIC MOTOR / SUN ROOF MODULE

# TURN INDICATOR, EXTERNAL MIRROR > TURN INDICATOR, EXTERNAL MIRROR [2018-2022] > REMOVAL

Set the vehicle to Inactive mode, described in user mode. Refer to: USAGE MODE Remove cover rear-view mirror external. Refer to: COVER, EXTERNAL MIRROR



Courtesy of VOLVO CARS CORPORATION

Disconnect the connector.

Remove the screw.



Courtesy of VOLVO CARS CORPORATION

Disconnect the connector.

## MOTOR, EXTERNAL MIRROR ADJUSTMENT > MOTOR,