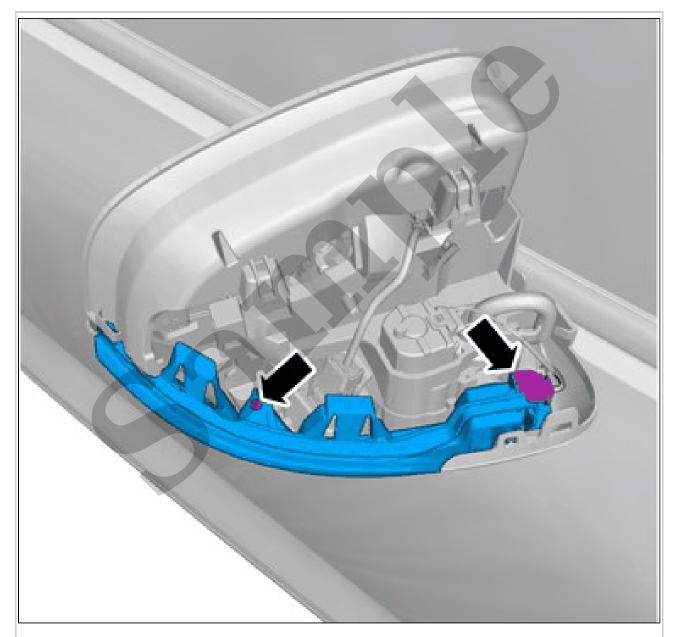

# FRONT FENDER WIDENER > FRONT FENDER WIDENER [2018-2022] > INSTALLATION

To install, reverse the removal procedure.

Courtesy of VOLVO CARS CORPORATION

Fold marked part aside.

Fold marked part aside.