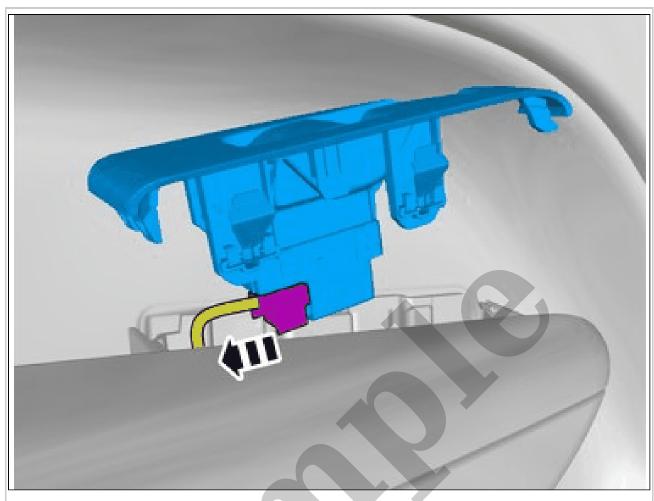

2004 VOLVO S60 OEM Service and Repair Workshop Manual

Go to manual page

Release the catches. Remove the marked part.

Remove the part carefully

Courtesy of VOLVO CARS CORPORATION

Disconnect the connector.

Remove the marked part.