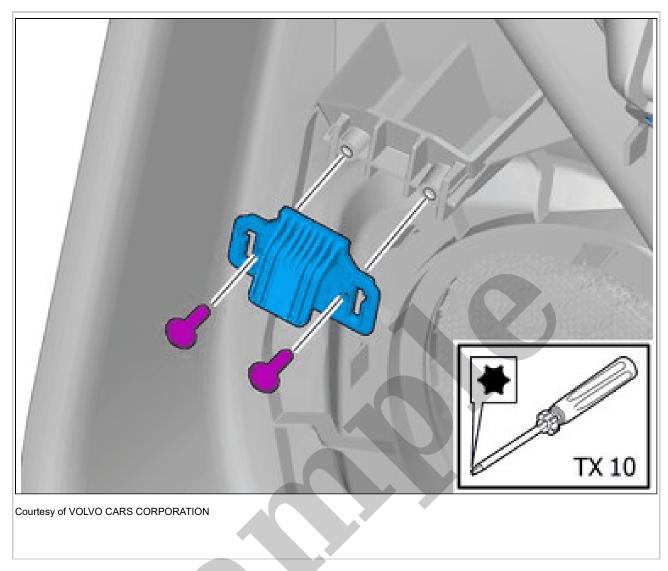

2004 VOLVO S60 OEM Service and Repair Workshop Manual

Go to manual page

Release the catches. Remove the marked part.

Remove the part carefully

Courtesy of VOLVO CARS CORPORATION

Disconnect the connector.

Remove the marked part.