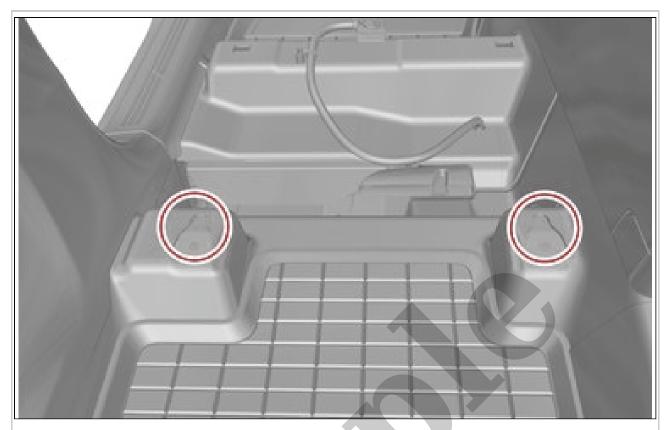

## TAILGATE/TRUNK LID PANEL > TAILGATE/TRUNK LID PANEL [2018-2022] > REMOVAL

**NOTE:** Removal steps in this procedure may contain installation details.

Courtesy of VOLVO CARS CORPORATION

Release the lock.

Courtesy of VOLVO CARS CORPORATION

Courtesy of VOLVO CARS CORPORATION

Courtesy of VOLVO CARS CORPORATION

Courtesy of VOLVO CARS CORPORATION

**NOTE:** Orientation view