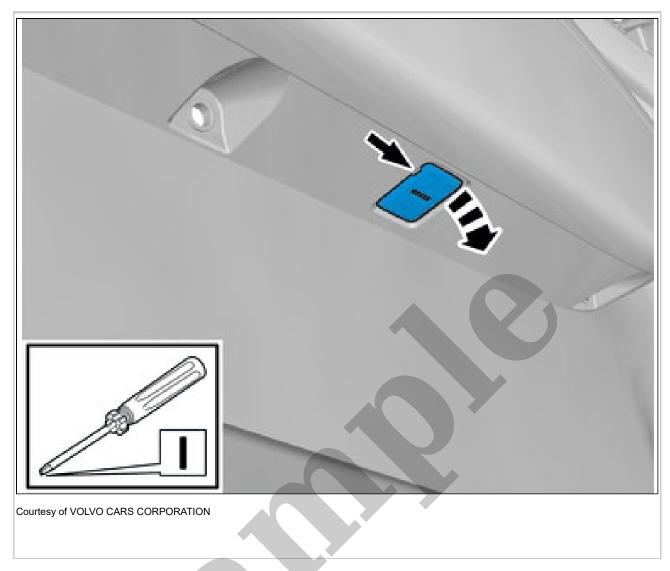

## TAILGATE/TRUNK LID PANEL > TAILGATE/TRUNK LID PANEL [2018-2022] > REMOVAL

**NOTE:** Removal steps in this procedure may contain installation details.

Courtesy of VOLVO CARS CORPORATION

Release the lock.