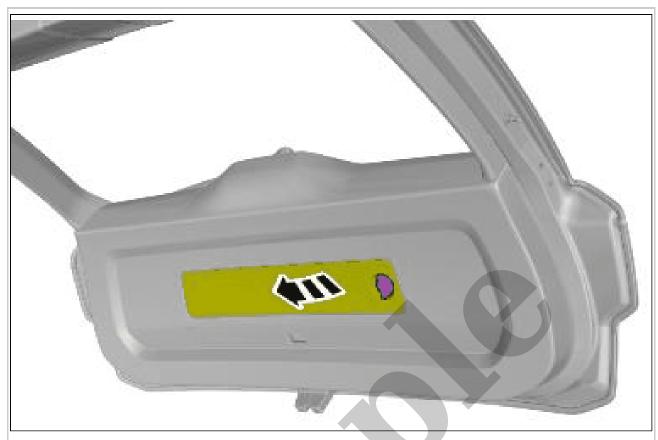

## TAILGATE/TRUNK LID PANEL > TAILGATE/TRUNK LID PANEL [2018-2022] > REMOVAL

**NOTE:** Removal steps in this procedure may contain installation details.

Courtesy of VOLVO CARS CORPORATION

Release the lock.