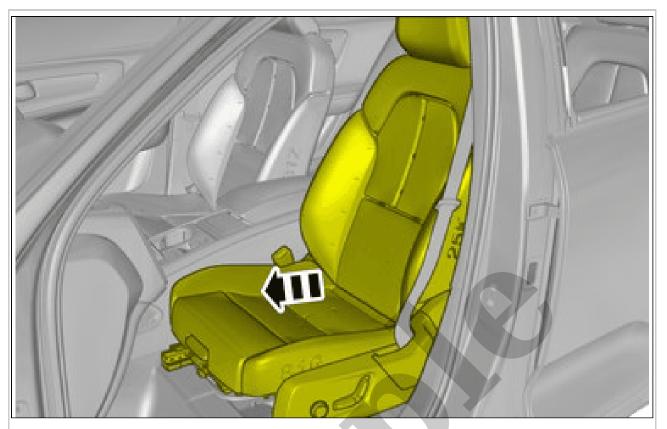

2004 VOLVO S60 OEM Service and Repair Workshop Manual

Go to manual page

Release the catches. Remove the marked part.

Remove the part carefully

Courtesy of VOLVO CARS CORPORATION

Disconnect the connector.

Remove the marked part.