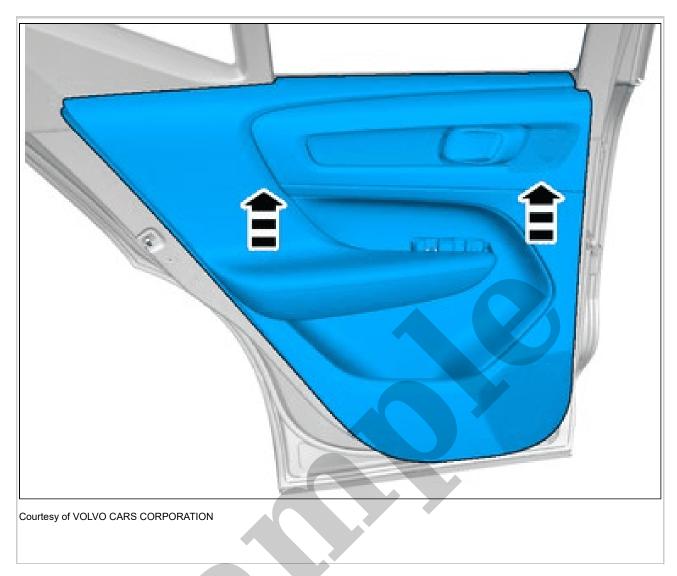

2004 VOLVO S60 OEM Service and Repair Workshop Manual

Go to manual page

Release the catches. Remove the marked part.

Remove the part carefully

Courtesy of VOLVO CARS CORPORATION

Disconnect the connector.

Remove the marked part.