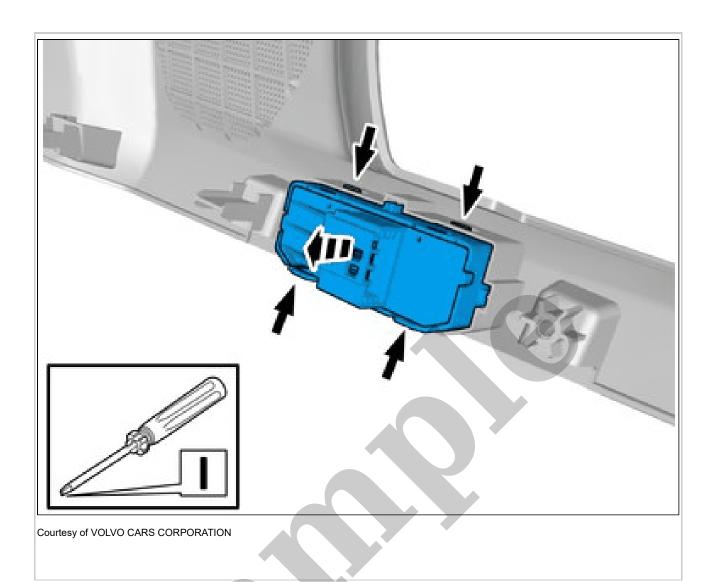

## TAILGATE/TRUNK LID PANEL > TAILGATE/TRUNK LID PANEL [2018-2022] > REMOVAL

**NOTE:** Removal steps in this procedure may contain installation details.

Courtesy of VOLVO CARS CORPORATION

Release the lock.