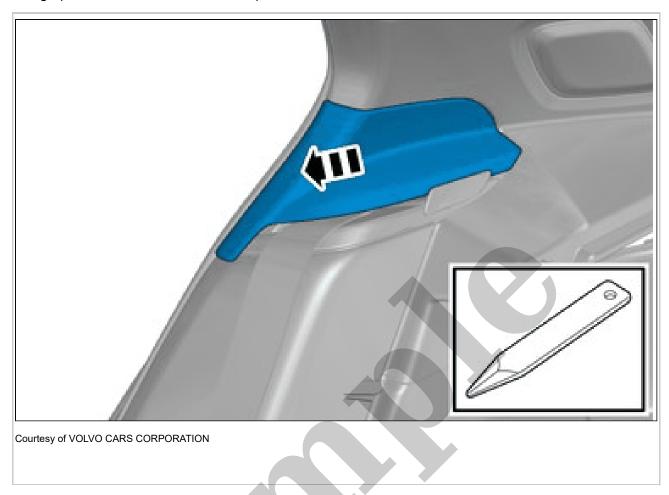

#### C-PILLAR TRIM PANEL > C-PILLAR TRIM PANEL [2018-2022] > REMOVAL

**NOTE:** Removal steps in this procedure may contain installation details.

The graphic shows the back of the component.

Remove the marked part.

The graphic shows the back of the component.

Remove the marked part. **Use:** Interior trim remover