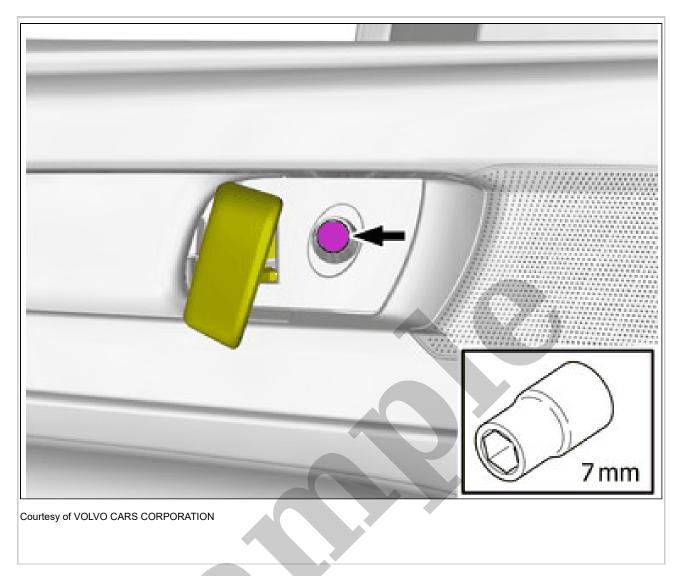

#### **REMOVAL**

Set the vehicle to Inactive mode, described in user mode. Refer to: USAGE MODE

Remove the screw.

Remove the part carefully
TRANSFERRING COMPONENTS