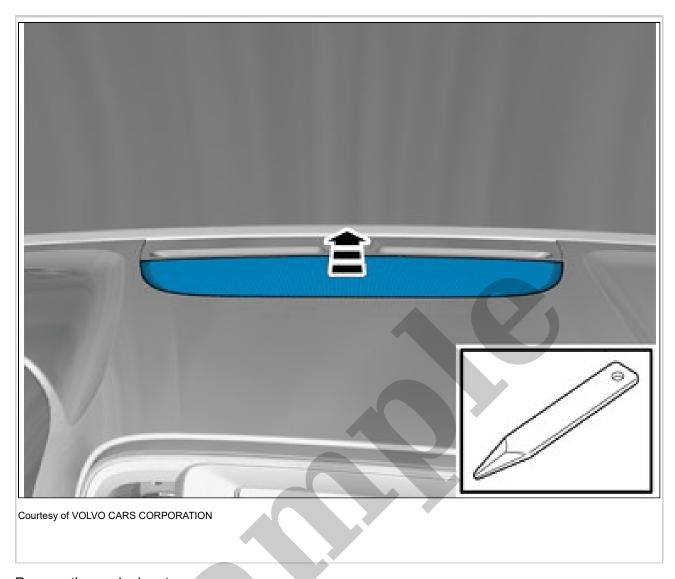

#### **REMOVAL**

Set the vehicle to Inactive mode, described in user mode. Refer to: USAGE MODE

Remove the screw.

Remove the part carefully
TRANSFERRING COMPONENTS