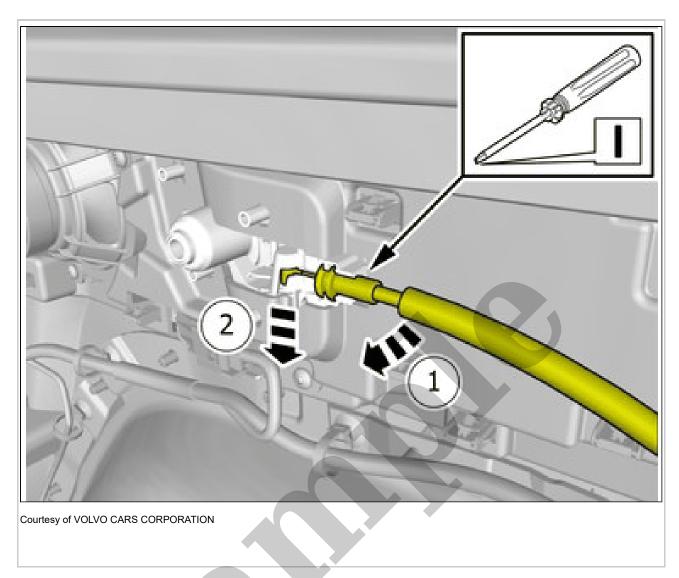

2004 VOLVO S40 OEM Service and Repair Workshop Manual

Go to manual page

Remove the marked part. **Use:** Interior trim remover

Remove the marked part.

The graphic shows the back of the component.

Check for correct operation.

The graphic shows the back of the component.

Remove the marked part. **Use:** Interior trim remover