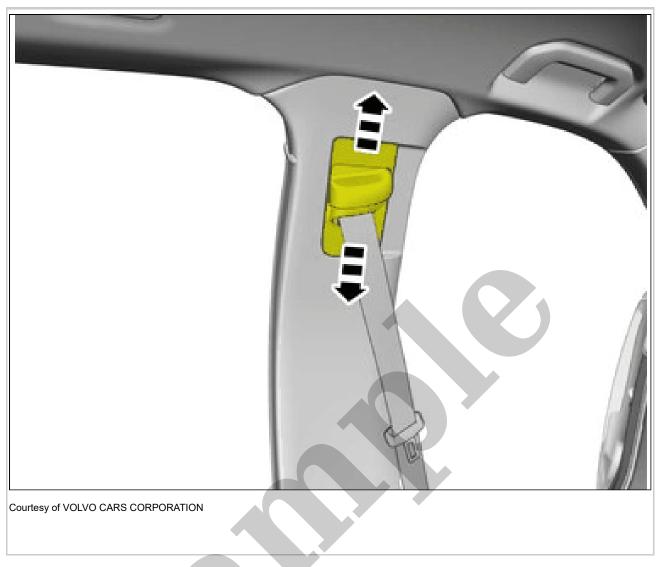

2004 VOLVO S40 OEM Service and Repair Workshop Manual

Go to manual page

Remove the marked part. **Use:** Interior trim remover

Remove the marked part.

The graphic shows the back of the component.

Check for correct operation.