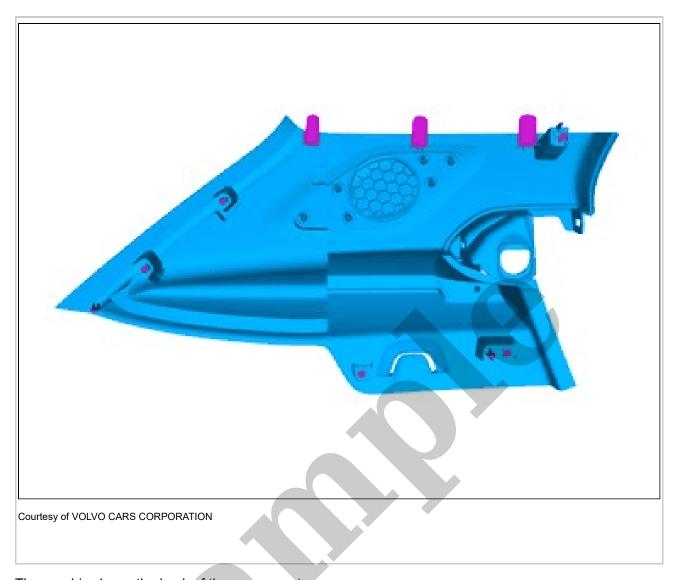

2004 VOLVO S40 OEM Service and Repair Workshop Manual

Go to manual page

Remove the marked part. **Use:** Interior trim remover

Remove the marked part.

The graphic shows the back of the component.

Check for correct operation.