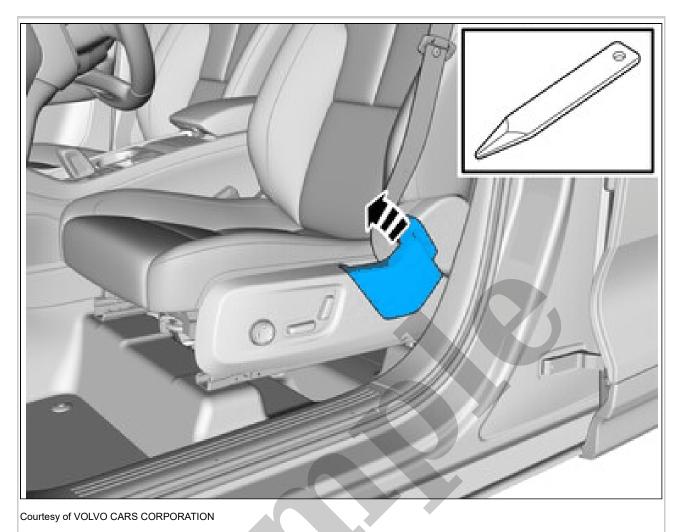

#### C-PILLAR TRIM PANEL > C-PILLAR TRIM PANEL [2018-2022] > REMOVAL

**NOTE:** Removal steps in this procedure may contain installation details.

The graphic shows the back of the component.

Remove the marked part.