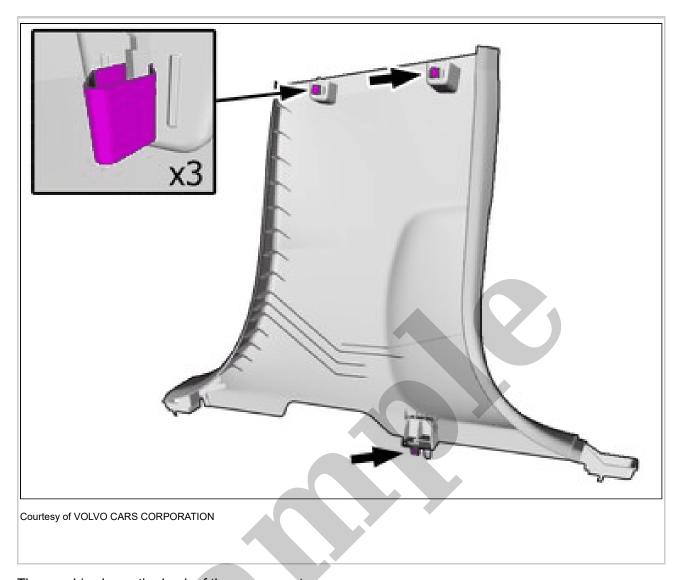

The graphic shows the back of the component.

Remove the marked part. **Use:** Interior trim remover