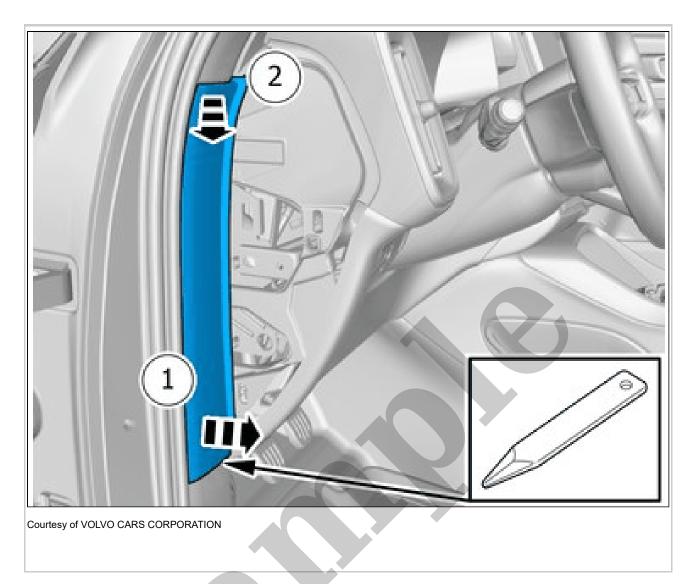

2004 VOLVO S40 OEM Service and Repair Workshop Manual

Go to manual page

Remove the marked part. **Use:** Interior trim remover

Remove the marked part.

The graphic shows the back of the component.

Check for correct operation.

The graphic shows the back of the component.

Remove the marked part. **Use:** Interior trim remover