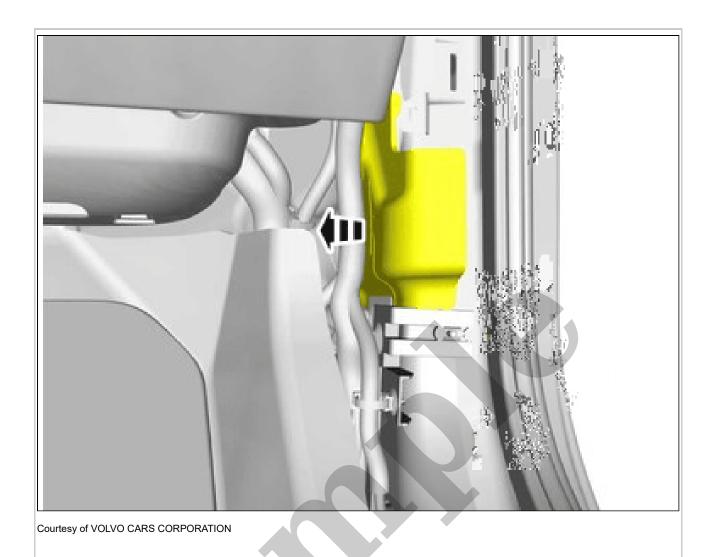

Courtesy of VOLVO CARS CORPORATION

Detach the panel.

Fold the insulation aside.

Fold the carpet aside.