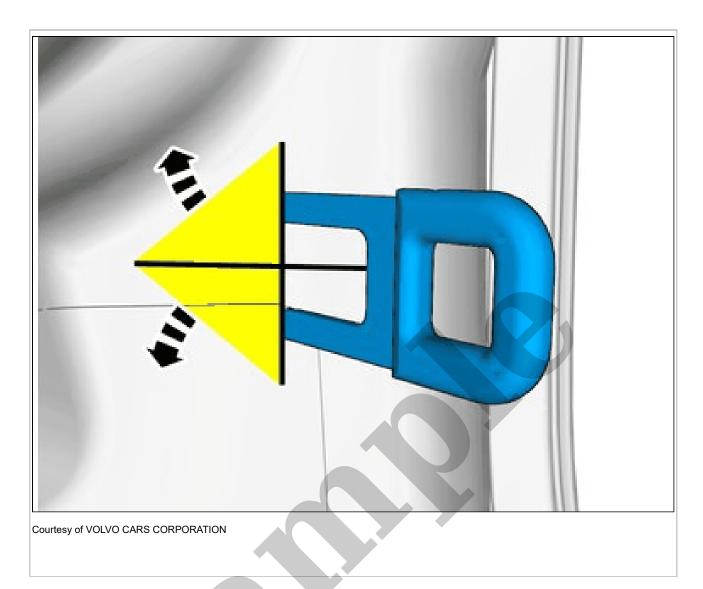

2004 VOLVO C70 Convertible OEM Service and Repair Workshop Manual

Go to manual page

Remove the panel.

APPLIES TO VEHICLES WITH CHASSIS NUMBER UNTIL 58012

Install components that come with the accessory kit.

Repeat on the other side.

**Torque:** Isofix mounting to front seat, 6Nm

INSTALLATION

**APPLIES TO VEHICLES WITH CHASSIS NUMBER UNTIL 58012** 

**Component overview** 

Remove the panel.

Fold the insulation aside.