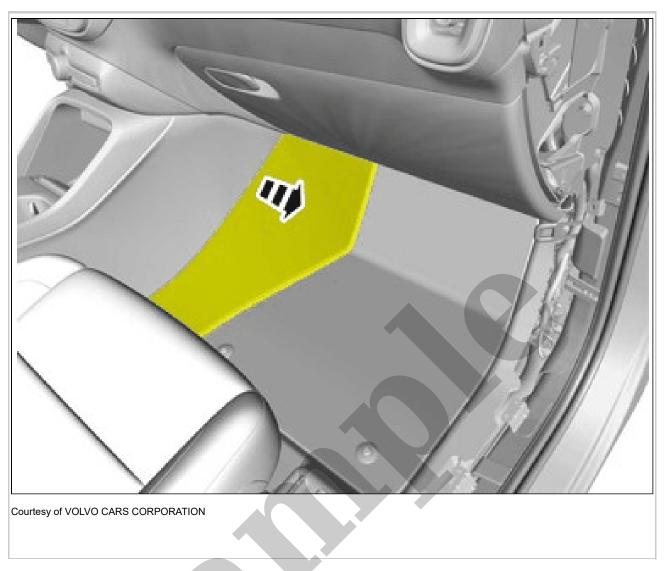

2004 VOLVO C70 Convertible OEM Service and Repair Workshop Manual

Go to manual page

Remove the panel.

APPLIES TO VEHICLES WITH CHASSIS NUMBER UNTIL 58012

Install components that come with the accessory kit.

Repeat on the other side.

**Torque:** Isofix mounting to front seat, 6Nm

INSTALLATION

**APPLIES TO VEHICLES WITH CHASSIS NUMBER UNTIL 58012** 

**Component overview** 

Remove the panel.

Fold the insulation aside.

Courtesy of VOLVO CARS CORPORATION

Detach the panel.

Fold the insulation aside.

Fold the carpet aside.