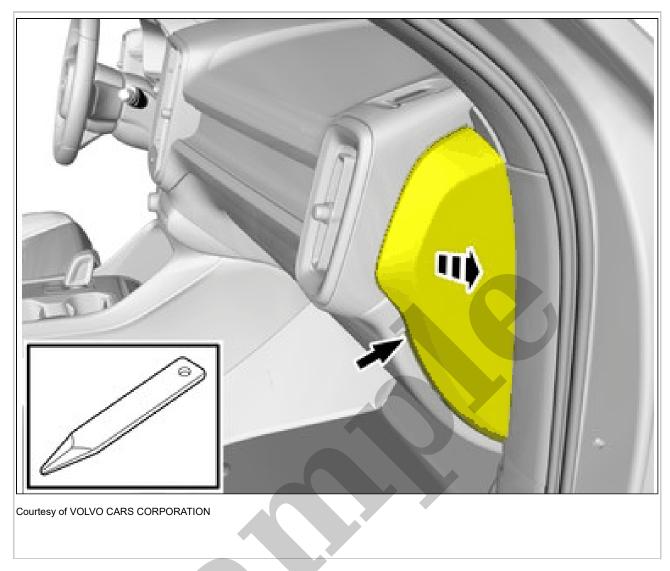

2004 VOLVO C70 Convertible OEM Service and Repair Workshop Manual

Go to manual page

Remove the panel.

APPLIES TO VEHICLES WITH CHASSIS NUMBER UNTIL 58012

Install components that come with the accessory kit.

Courtesy of VOLVO CARS CORPORATION

Detach the panel.

Fold the insulation aside.

Fold the carpet aside.