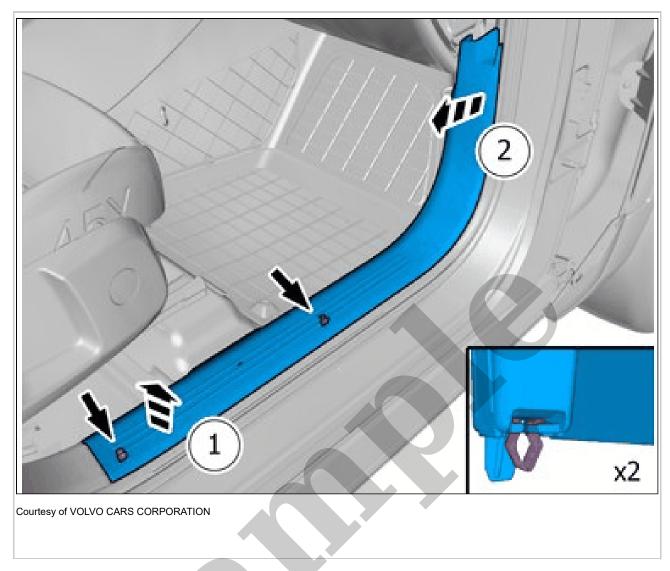

2004 VOLVO C70 Convertible OEM Service and Repair Workshop Manual

Go to manual page

Remove the panel.

APPLIES TO VEHICLES WITH CHASSIS NUMBER UNTIL 58012

Install components that come with the accessory kit.

Courtesy of VOLVO CARS CORPORATION

Detach the panel.

Fold the insulation aside.

Fold the carpet aside.