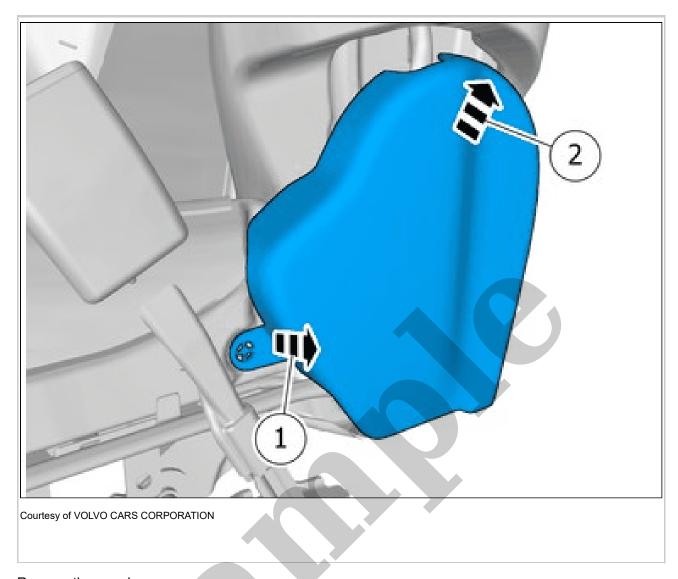

Repeat on the other side.

**Torque:** Isofix mounting to front seat, 6Nm

INSTALLATION

**APPLIES TO VEHICLES WITH CHASSIS NUMBER UNTIL 58012** 

**Component overview** 

Remove the panel.

Fold the insulation aside.

Courtesy of VOLVO CARS CORPORATION

Detach the panel.

Fold the insulation aside.

Fold the carpet aside.