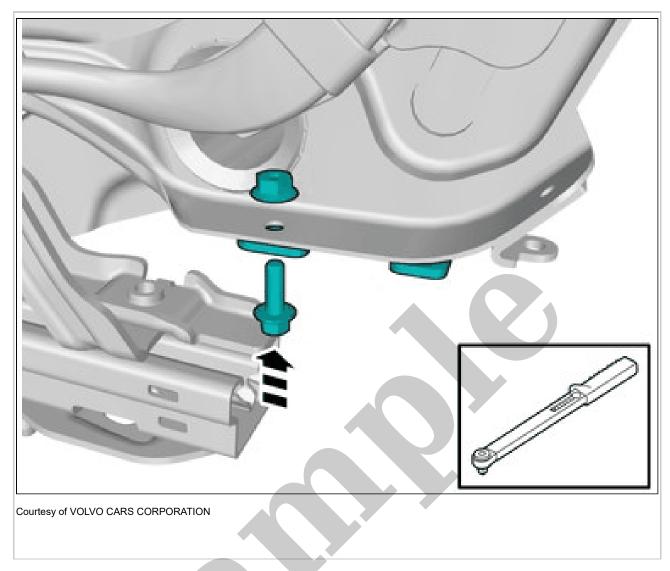

Repeat on the other side.

**Torque:** Isofix mounting to front seat, 6Nm

INSTALLATION

**APPLIES TO VEHICLES WITH CHASSIS NUMBER UNTIL 58012** 

**Component overview** 

Remove the panel.

Fold the insulation aside.