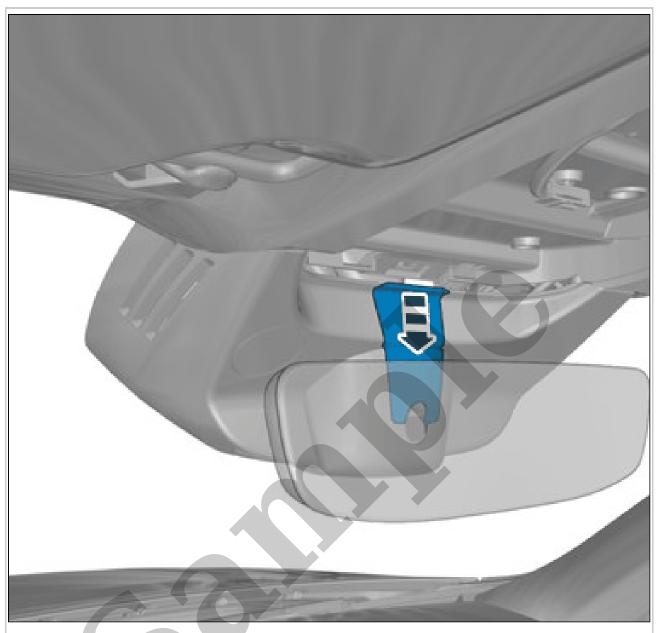

2003 VOLVO S60 OEM Service and Repair Workshop Manual

Go to manual page

INNER REAR VIEW MIRROR > INNER REAR VIEW MIRROR [2018-2022] > INSTALLATION

Courtesy of VOLVO CARS CORPORATION

Remove the screws.
Remove the marked part.