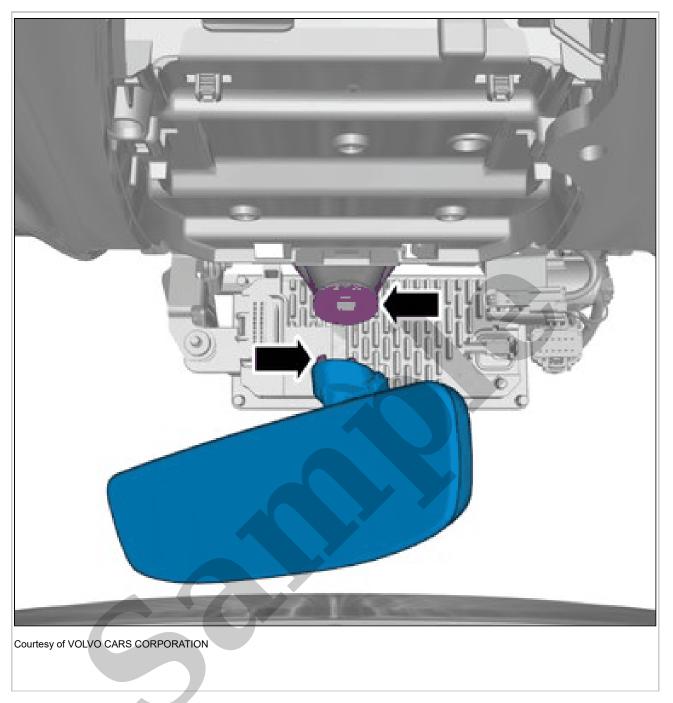

Release the locks. Remove the marked part.

Courtesy of VOLVO CARS CORPORATION

**CAUTION:** Take extra care when handling the component.

Disconnect the connector.