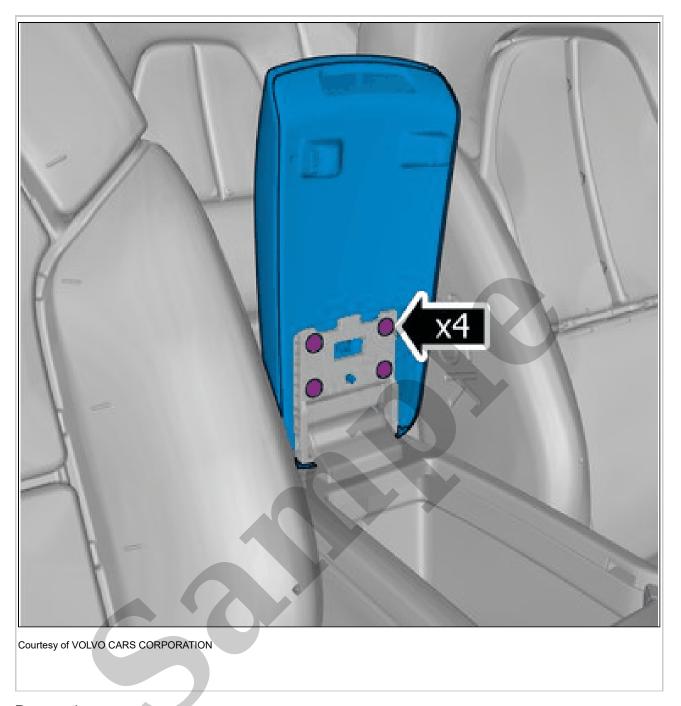

## LID/ARMREST, FLOOR CONSOLE > LID/ARMREST, FLOOR CONSOLE [2018-2022] > INSTALLATION

To install, reverse the removal procedure.

REAR PANEL, FLOOR CONSOLE > REAR PANEL, FLOOR CONSOLE [2018-2019 | 2019-2022, B4204T18; B4204T47 | 2021-2022, E400V6] > REMOVAL AND INSTALLATION