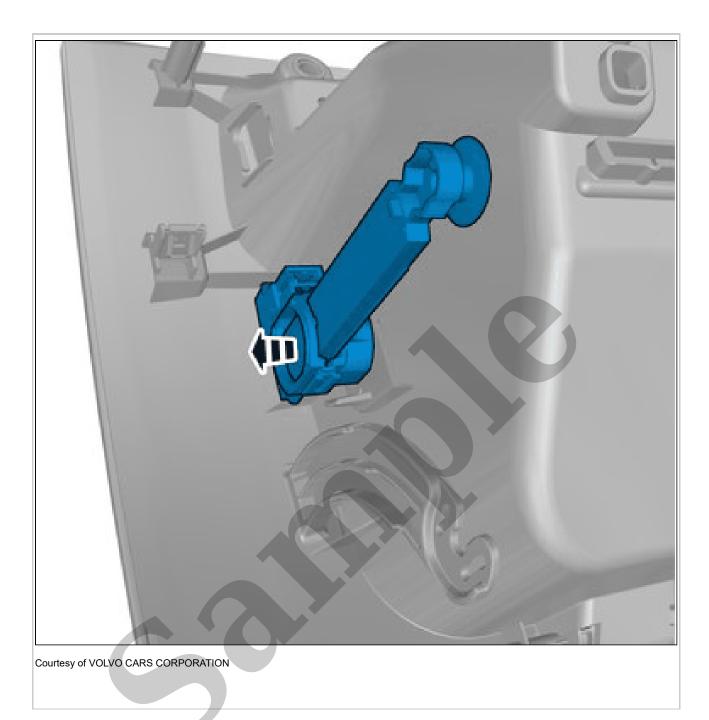

Release the locks. Remove the marked part.

Courtesy of VOLVO CARS CORPORATION

**CAUTION:** Take extra care when handling the component.

Disconnect the connector.