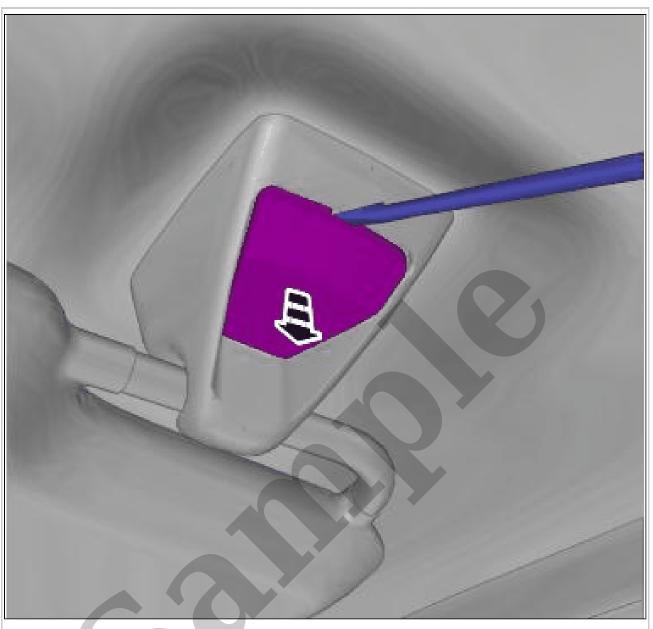

Release the locks. Remove the marked part.

Courtesy of VOLVO CARS CORPORATION

**CAUTION:** Take extra care when handling the component.

Disconnect the connector.