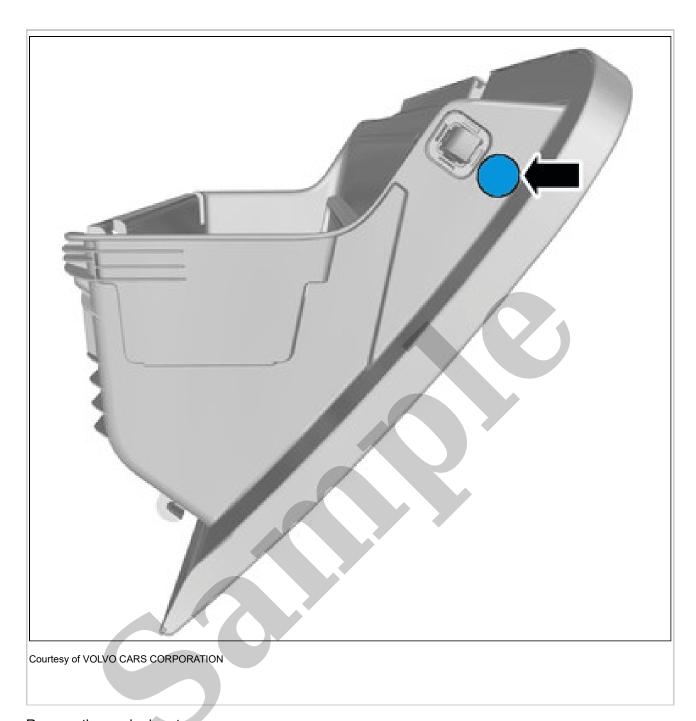

## LID/ARMREST, FLOOR CONSOLE > LID/ARMREST, FLOOR CONSOLE [2018-2022] > INSTALLATION

To install, reverse the removal procedure.

REAR PANEL, FLOOR CONSOLE > REAR PANEL, FLOOR CONSOLE [2018-2019 | 2019-2022, B4204T18; B4204T47 | 2021-2022, E400V6] > REMOVAL AND INSTALLATION