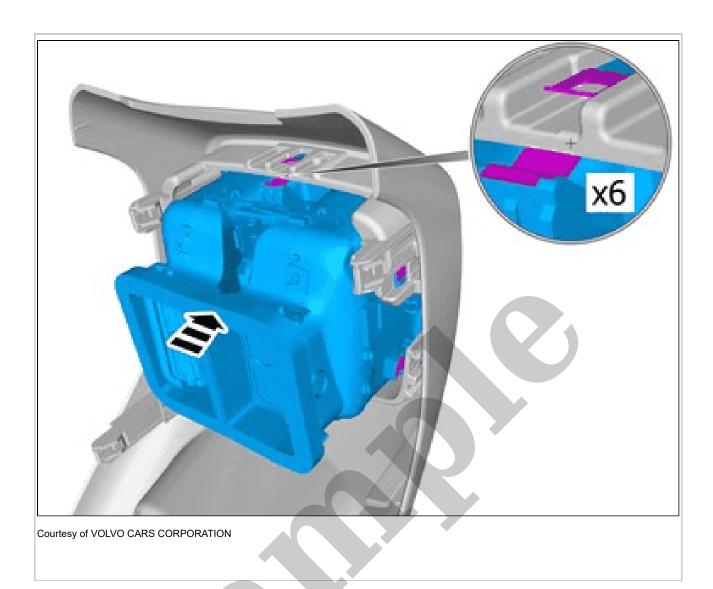

Release the locks. Remove the marked part.

Courtesy of VOLVO CARS CORPORATION

**CAUTION:** Take extra care when handling the component.

Disconnect the connector.