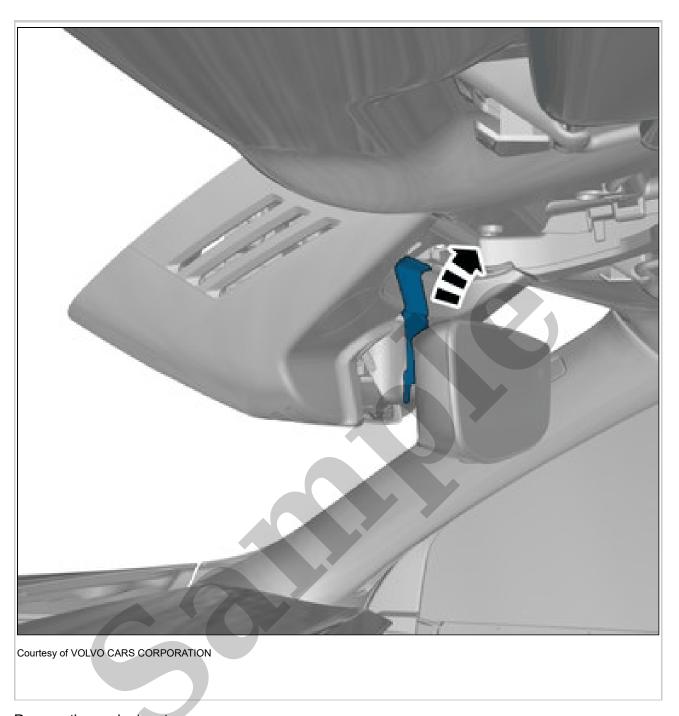

2003 VOLVO S60 OEM Service and Repair Workshop Manual

Go to manual page

INNER REAR VIEW MIRROR > INNER REAR VIEW MIRROR [2018-2022] > INSTALLATION

Courtesy of VOLVO CARS CORPORATION

Remove the screws.
Remove the marked part.