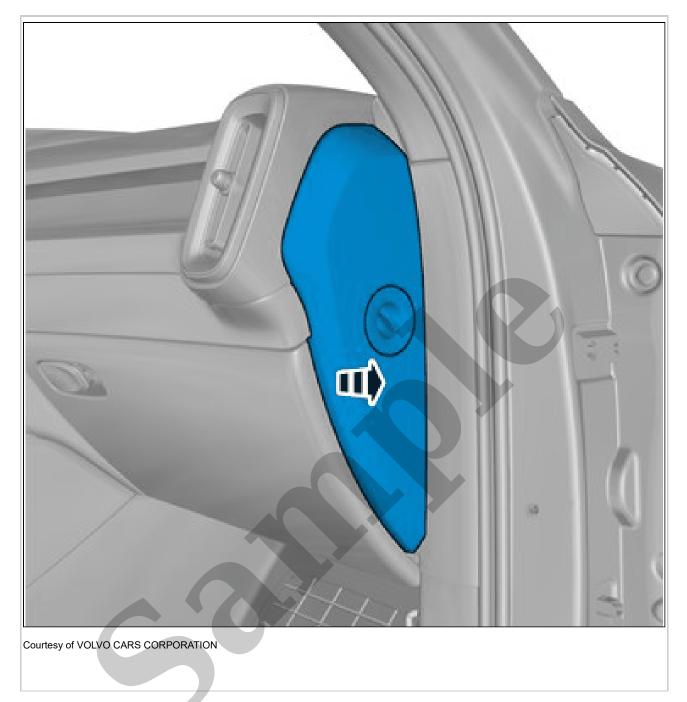

2003 VOLVO S40 OEM Service and Repair Workshop Manual

Go to manual page

Loosen the marked detail. **Use:** Interior trim remover

NOTE: The graphic shows the back of the component

before removal.

| Courtesy of VOLVO CARS CORPORATION |
|------------------------------------|

NOTE: The graphic shows the back of the component

before removal.

Loosen the wiring harness or move it to the side.

Remove the marked part. INSTALLATION To install, reverse the removal procedure.