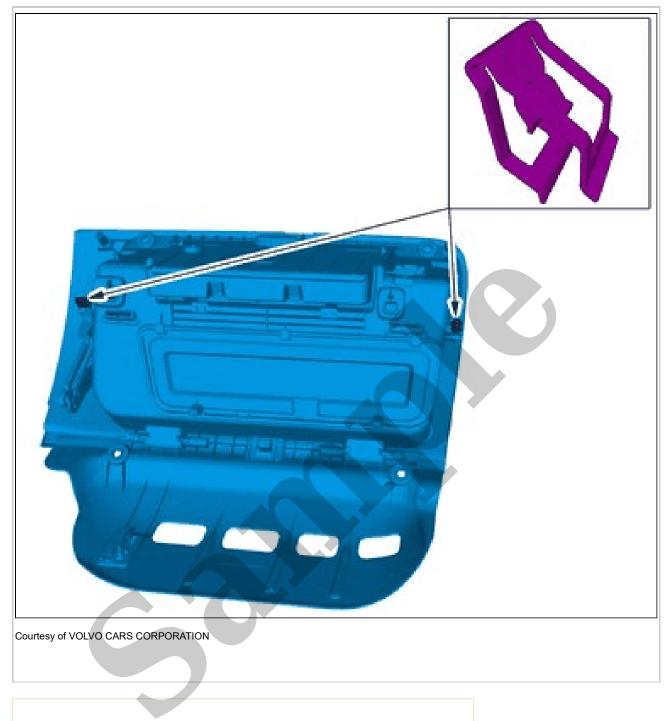

NOTE: The graphic shows the back of the component

before removal.

Loosen the wiring harness or move it to the side.

Remove the marked part. INSTALLATION To install, reverse the removal procedure.