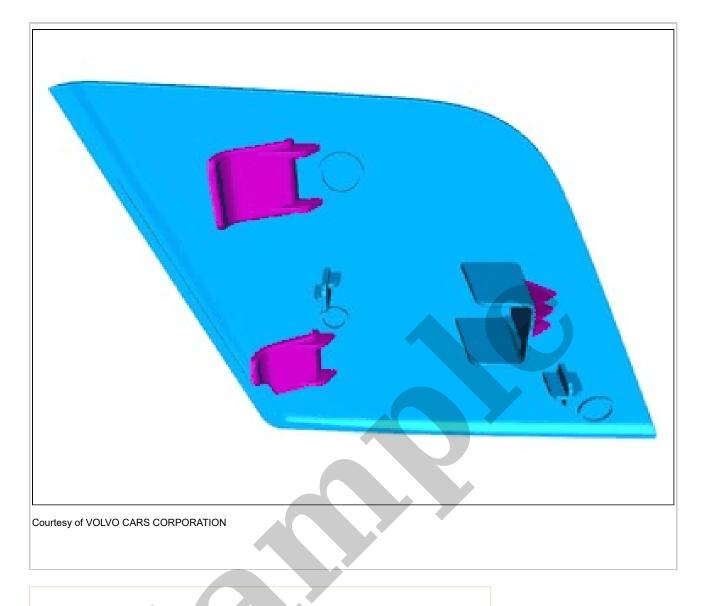

2003 VOLVO S40 OEM Service and Repair Workshop Manual

Go to manual page

Loosen the marked detail. **Use:** Interior trim remover

NOTE: The graphic shows the back of the component

before removal.

| Courtesy of VOLVO CARS CORPORATION |
|------------------------------------|

NOTE: The graphic shows the back of the component

before removal.

Loosen the wiring harness or move it to the side.

Remove the marked part. INSTALLATION To install, reverse the removal procedure.