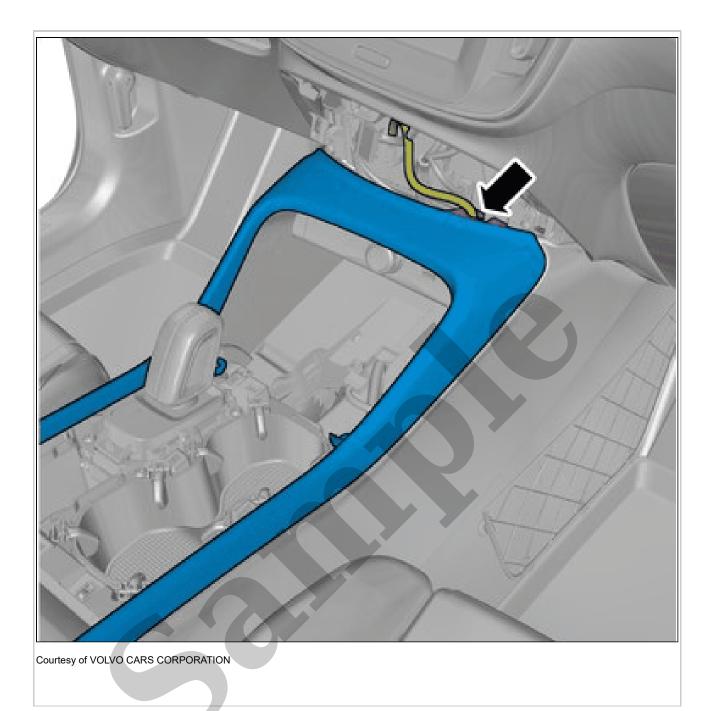

NOTE: The graphic shows the back of the component

before removal.

Loosen the wiring harness or move it to the side.

Remove the marked part. INSTALLATION To install, reverse the removal procedure.