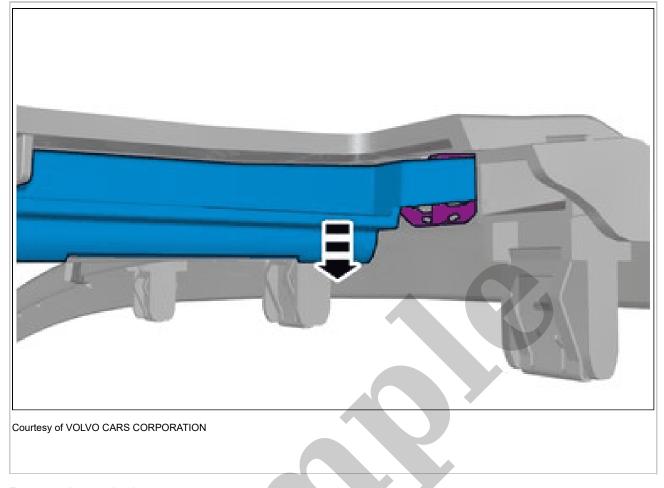

2003 VOLVO S40 OEM Service and Repair Workshop Manual

Go to manual page

Loosen the marked detail. **Use:** Interior trim remover

NOTE: The graphic shows the back of the component

before removal.

| Courtesy of VOLVO CARS CORPORATION |
|------------------------------------|

NOTE: The graphic shows the back of the component

before removal.

Loosen the wiring harness or move it to the side.

Remove the marked part. INSTALLATION To install, reverse the removal procedure.