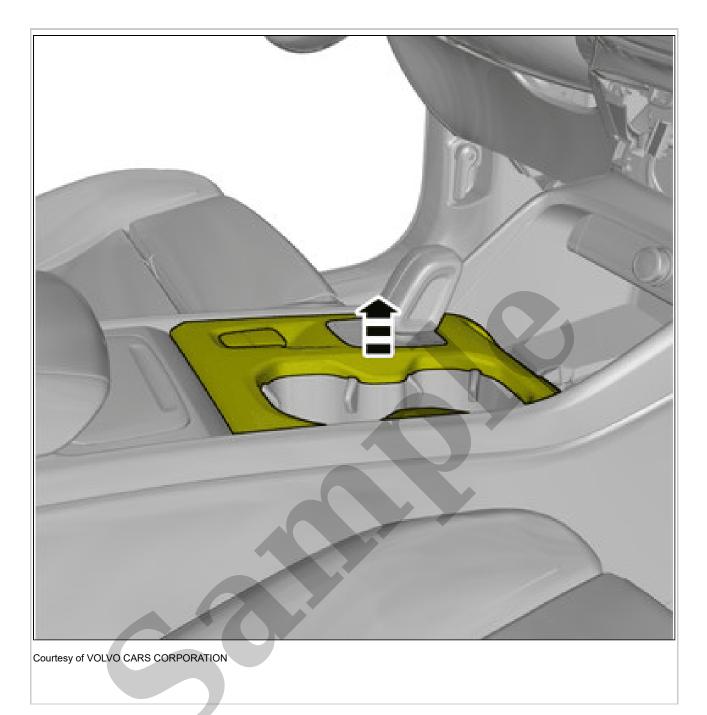

## REMOVAL

Remove Centre Console Switch Module CCSM. Refer to: CENTER CONSOLE SWITCH MODULE CCSM

Remove trim panel front, floor console. Refer to: DECOR PANEL FRONT, FLOOR CONSOLE Remove rear panel, floor console. Refer to: REAR PANEL, FLOOR CONSOLE

**NOTE:** The graphic shows the back of the component before removal.

Loosen the marked detail.

**NOTE:** The graphic shows the back of the component before removal.