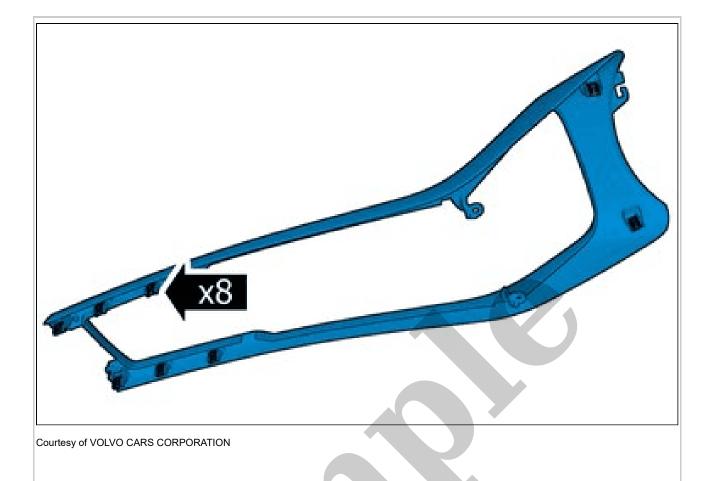

**NOTE:** The graphic shows the back of the component before removal.

Loosen the marked detail.

**NOTE:** The graphic shows the back of the component before removal.