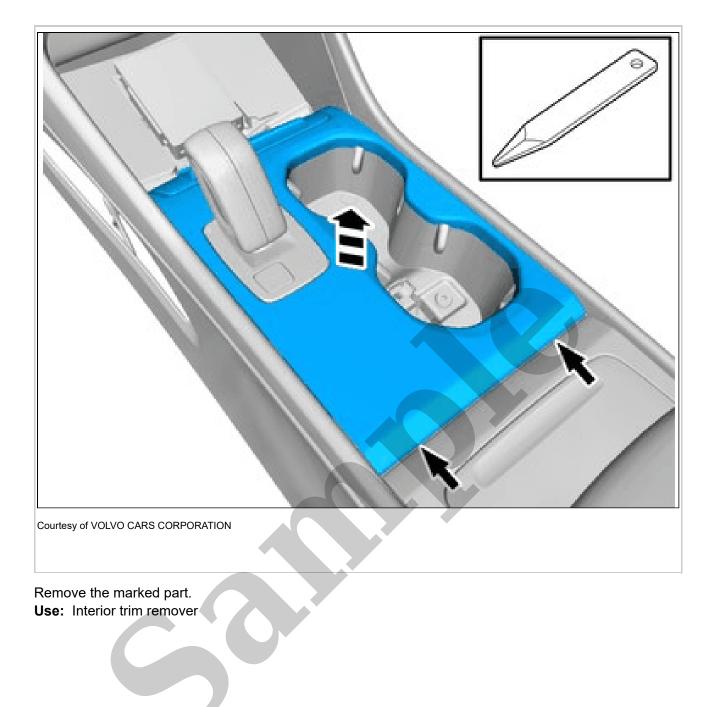

NOTE: The graphic shows the back of the component

before removal.

Loosen the wiring harness or move it to the side.

Remove the marked part. INSTALLATION To install, reverse the removal procedure.