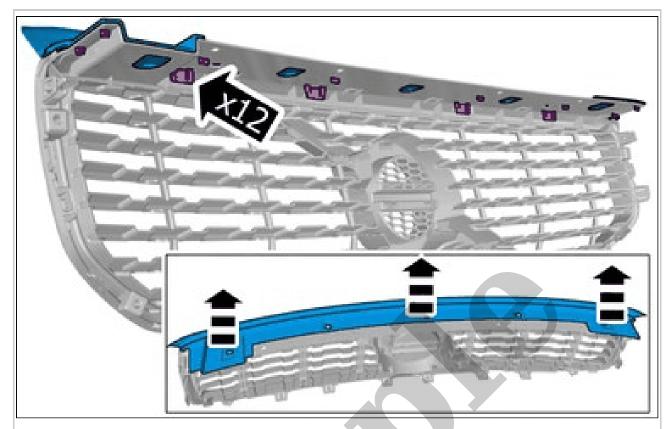

## Your Ultimate Source for OEM Repair Manuals

FactoryManuals.net is a great resource for anyone who wants to save money on repairs by doing their own work. The manuals provide detailed instructions and diagrams that make it easy to understand how to fix a vehicle.

2002 VOLVO S80 OEM Service and Repair Workshop Manual

Go to manual page



Release the cable.



- 1. Open the lid.
- 2. Pull the component in direction of the arrow. Remove the marked part.



Release the cable.



Release the cable.



Courtesy of VOLVO CARS CORPORATION

Remove the screws.



Courtesy of VOLVO CARS CORPORATION

**Torque:** Plenum cover to body, 2.5Nm Remove the screws.

Loosen the clips.



Remove the clips. Remove the screws.

**Torque:** Plenum cover to body, 2.5Nm



Courtesy of VOLVO CARS CORPORATION

Remove the marked part.



Remove the screws.