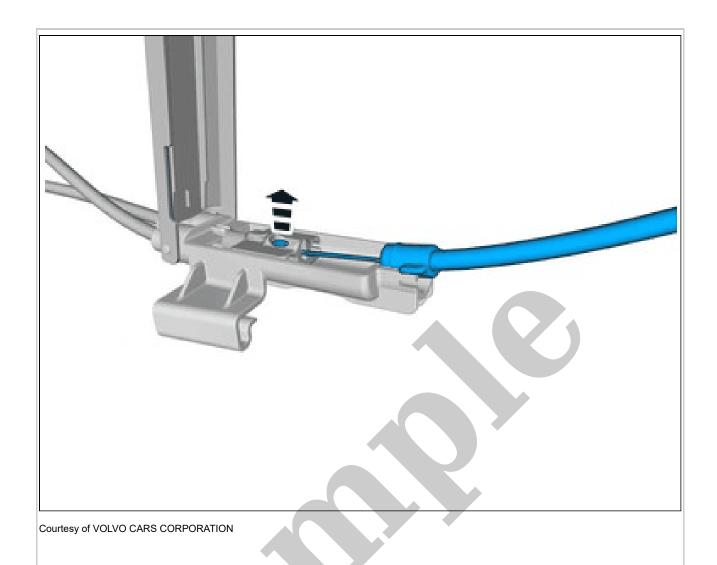

2002 VOLVO S80 OEM Service and Repair Workshop Manual

Go to manual page

Release the cable.

- 1. Open the lid.
- 2. Pull the component in direction of the arrow. Remove the marked part.

Release the cable.

Release the cable.