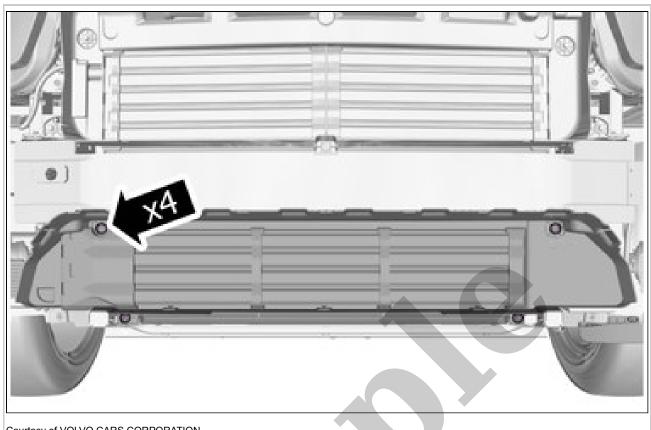

## Your Ultimate Source for OEM Repair Manuals

FactoryManuals.net is a great resource for anyone who wants to save money on repairs by doing their own work. The manuals provide detailed instructions and diagrams that make it easy to understand how to fix a vehicle.

2002 VOLVO S80 OEM Service and Repair Workshop Manual

Go to manual page



Release the cable.



- 1. Open the lid.
- 2. Pull the component in direction of the arrow. Remove the marked part.



Release the cable.



Release the cable.



Courtesy of VOLVO CARS CORPORATION

Remove the screws.



Courtesy of VOLVO CARS CORPORATION

**Torque:** Plenum cover to body, 2.5Nm Remove the screws.

Loosen the clips.



Remove the clips. Remove the screws.

**Torque:** Plenum cover to body, 2.5Nm



Courtesy of VOLVO CARS CORPORATION

Remove the marked part.



Remove the screws.