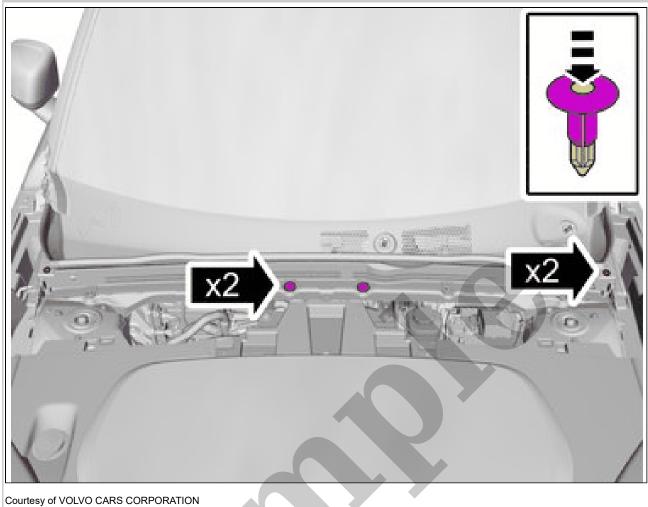

Courtesy of VOLVO CARS CORPORATION

Remove the screws.

Courtesy of VOLVO CARS CORPORATION

**Torque:** Plenum cover to body, 2.5Nm Remove the screws.

Loosen the clips.

Remove the clips. Remove the screws.

**Torque:** Plenum cover to body, 2.5Nm