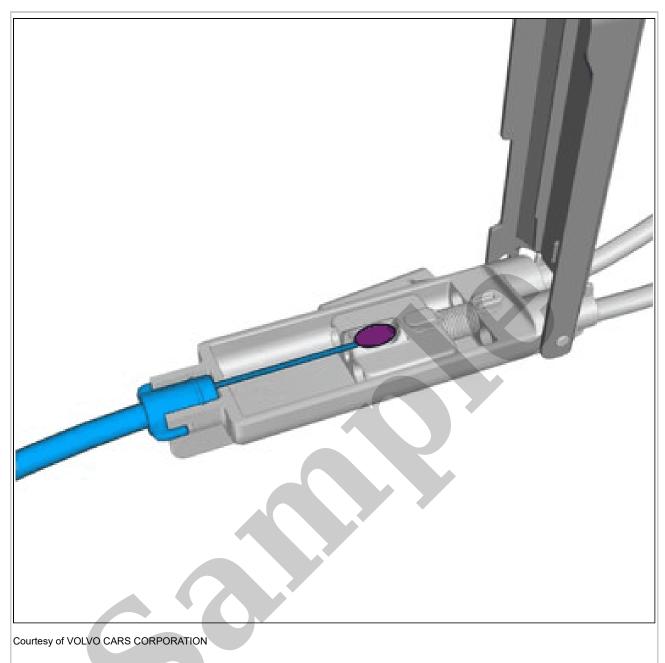

2002 VOLVO S80 OEM Service and Repair Workshop Manual

Go to manual page

Release the cable.

- 1. Open the lid.
- 2. Pull the component in direction of the arrow. Remove the marked part.

Release the cable.

Release the cable.