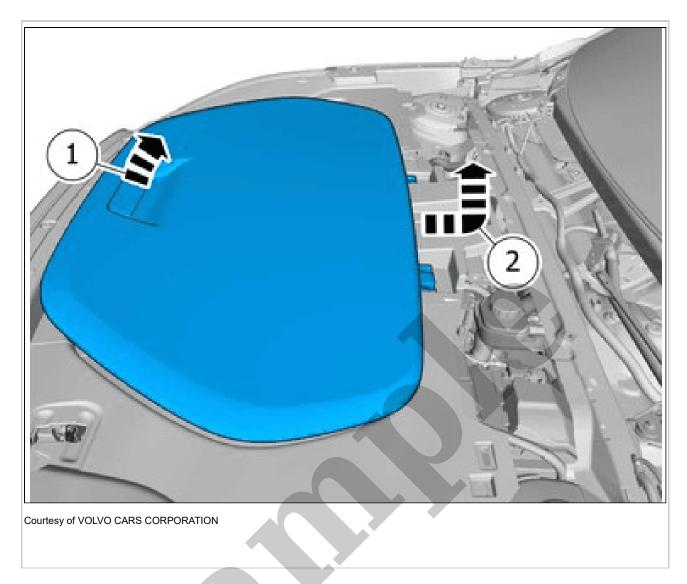

Courtesy of VOLVO CARS CORPORATION

Remove the screws.

Courtesy of VOLVO CARS CORPORATION

**Torque:** Plenum cover to body, 2.5Nm Remove the screws.

Loosen the clips.

Remove the clips. Remove the screws.

**Torque:** Plenum cover to body, 2.5Nm