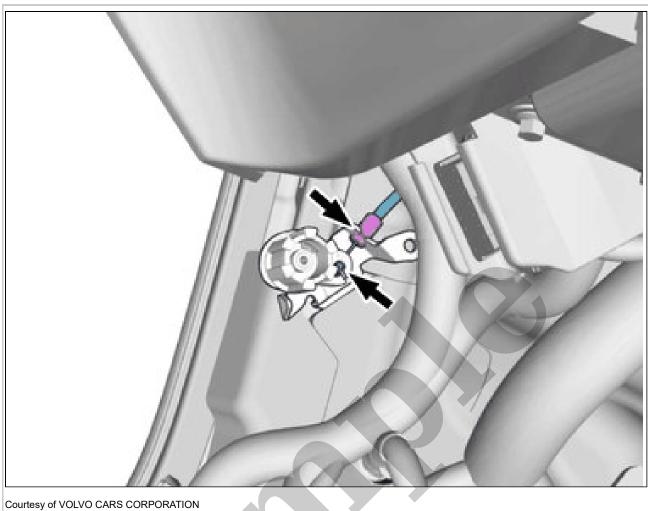

## Your Ultimate Source for OEM Repair Manuals

FactoryManuals.net is a great resource for anyone who wants to save money on repairs by doing their own work. The manuals provide detailed instructions and diagrams that make it easy to understand how to fix a vehicle.

2002 VOLVO S80 OEM Service and Repair Workshop Manual

Go to manual page



Release the cable.



- 1. Open the lid.
- 2. Pull the component in direction of the arrow. Remove the marked part.



Release the cable.



Release the cable.



Courtesy of VOLVO CARS CORPORATION

Remove the screws.



Courtesy of VOLVO CARS CORPORATION

**Torque:** Plenum cover to body, 2.5Nm Remove the screws.

Loosen the clips.



Remove the clips. Remove the screws.

**Torque:** Plenum cover to body, 2.5Nm



Courtesy of VOLVO CARS CORPORATION

Remove the marked part.



Remove the screws.