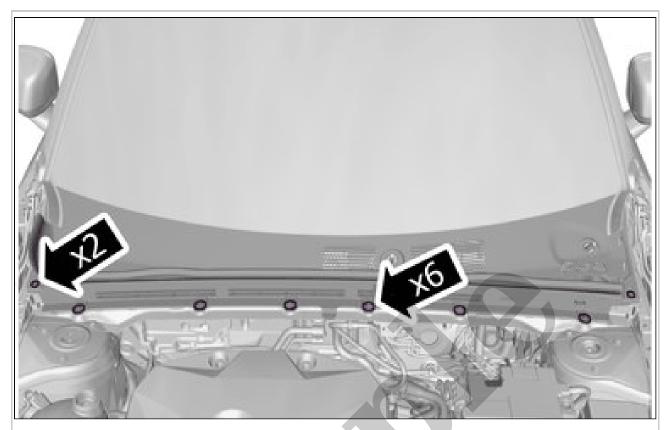

Courtesy of VOLVO CARS CORPORATION

Remove the screws.

Courtesy of VOLVO CARS CORPORATION

**Torque:** Plenum cover to body, 2.5Nm Remove the screws.

Loosen the clips.

Remove the clips. Remove the screws.

**Torque:** Plenum cover to body, 2.5Nm