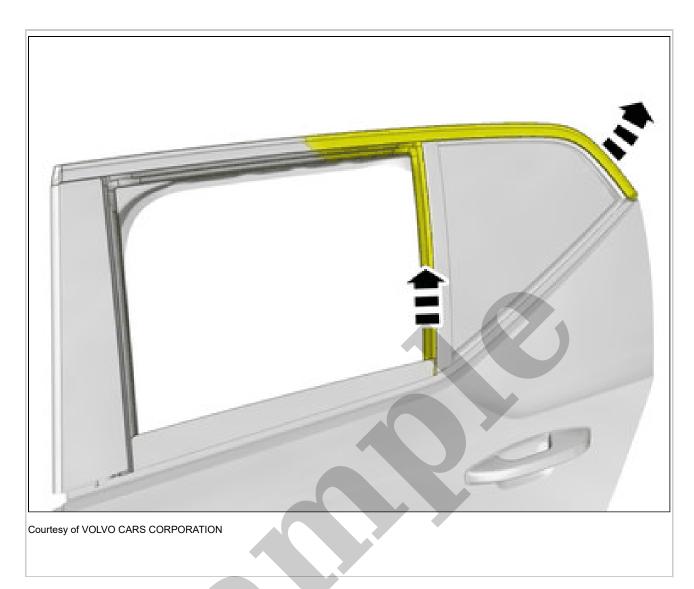

Loosen the clip.
Remove the marked part.

Remove the screws.
Remove the marked part.

Remove the part carefully

Remove the screws.
Remove the marked part. **Torque:** M6, 10Nm

Remove the protective film.

To install, reverse the removal procedure.

WEATHERSTRIP, DOOR WINDOW, FRONT > WEATHERSTRIP, DOOR WINDOW, FRONT [2018-2022] > REMOVAL

Release the catches.

HINT: This step may require the aid of another technician.

Loosen the clip.

Remove the marked part.