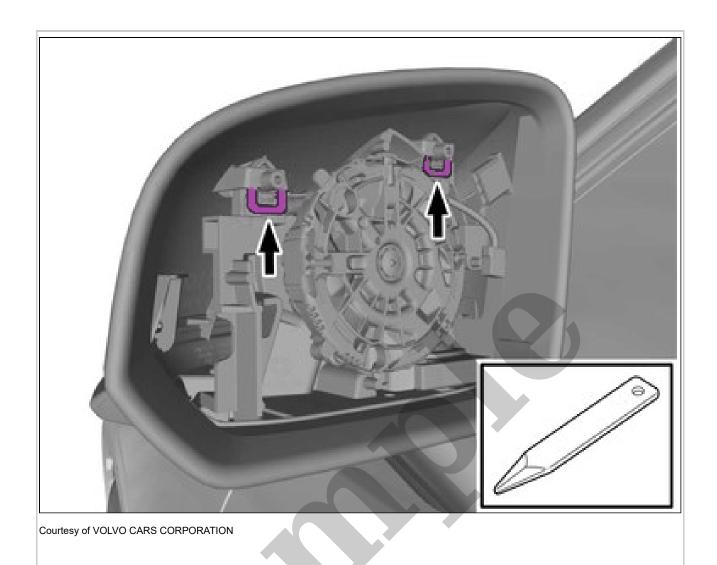

## GLASS, EXTERNAL MIRROR > GLASS, EXTERNAL MIRROR [2018-2022] > REMOVAL

Set the vehicle to Inactive mode, described in user mode. Refer to: USAGE MODE

Courtesy of VOLVO CARS CORPORATION

Remove the screws.