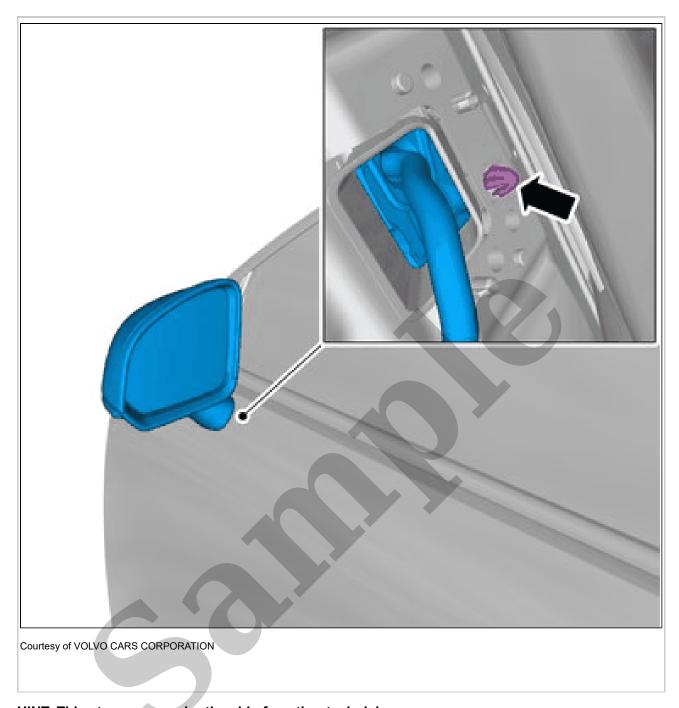

## **EXTERNAL MIRROR > EXTERNAL MIRROR [2018-2022] > INSTALLATION**

To install, reverse the removal procedure.