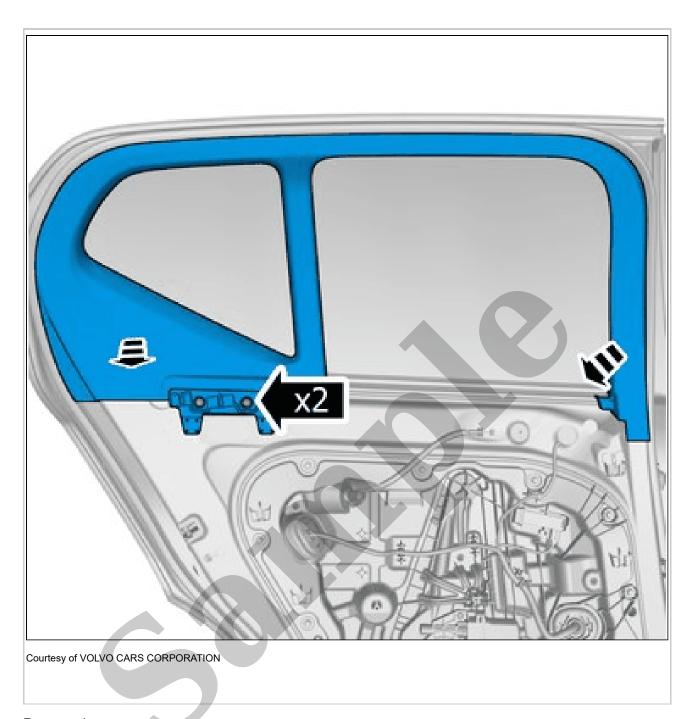

WEATHERSTRIP, DOOR WINDOW, FRONT > WEATHERSTRIP, DOOR WINDOW, FRONT [2018-2022] > REMOVAL

Release the catches.

HINT: This step may require the aid of another technician.

Loosen the clip.

Remove the marked part.