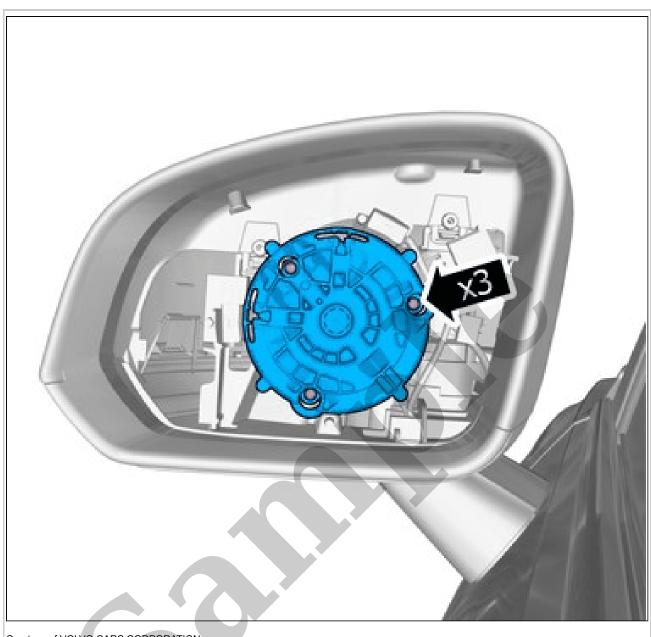

## GLASS, EXTERNAL MIRROR > GLASS, EXTERNAL MIRROR [2018-2022] > REMOVAL

Set the vehicle to Inactive mode, described in user mode. Refer to: USAGE MODE

Courtesy of VOLVO CARS CORPORATION

Remove the screws.