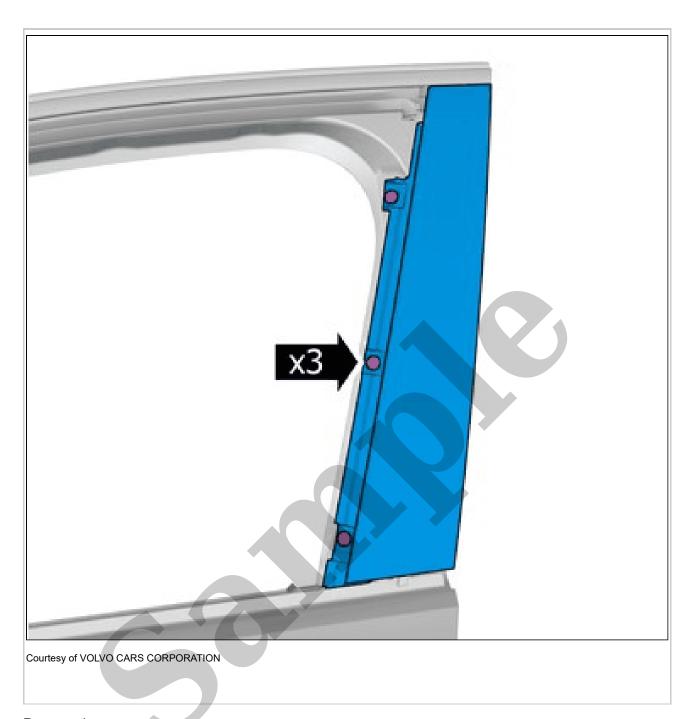

Loosen the clip.
Remove the marked part.

Remove the screws.
Remove the marked part.

Remove the part carefully

Remove the screws.
Remove the marked part. **Torque:** M6, 10Nm

Remove the protective film.

To install, reverse the removal procedure.