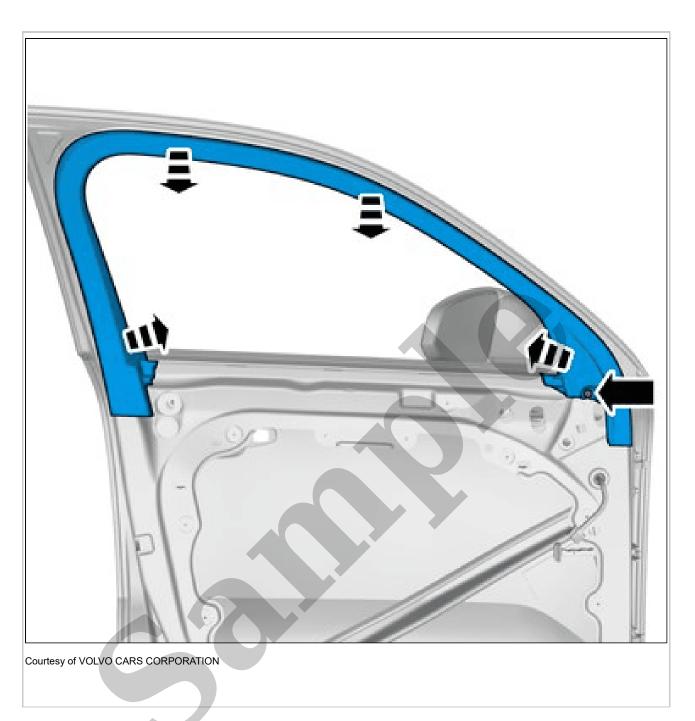

WEATHERSTRIP, DOOR WINDOW, FRONT > WEATHERSTRIP, DOOR WINDOW, FRONT [2018-2022] > REMOVAL

Release the catches.

HINT: This step may require the aid of another technician.

Loosen the clip.

Remove the marked part.