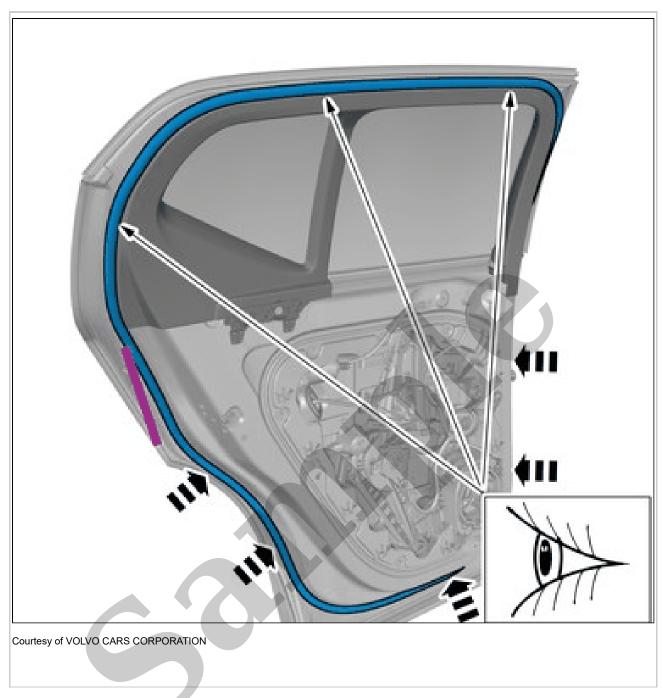

Loosen the clip.
Remove the marked part.

Remove the screws.
Remove the marked part.

Remove the part carefully

Remove the screws.
Remove the marked part. **Torque:** M6, 10Nm

Remove the protective film.

To install, reverse the removal procedure.