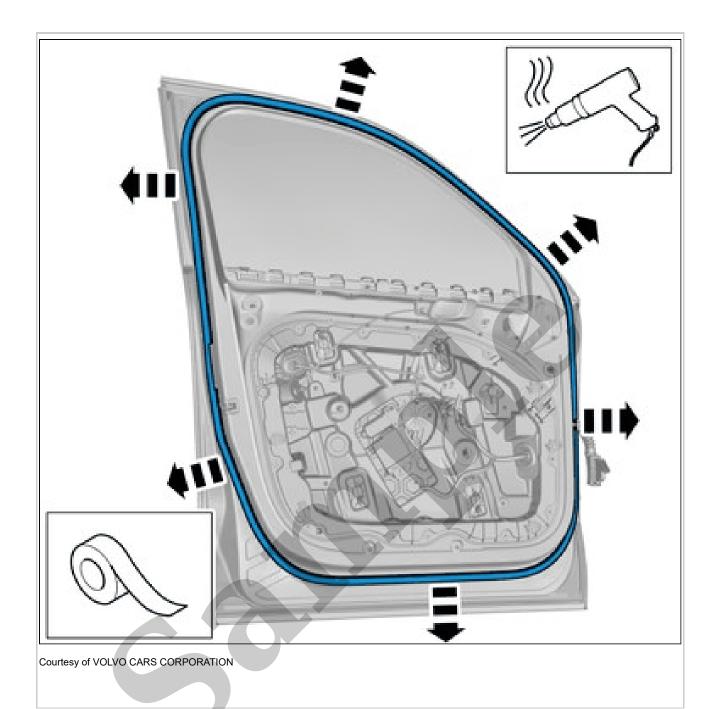

2002 VOLVO S40 OEM Service and Repair Workshop Manual

Go to manual page

**CAUTION:** Make sure that the surrounding components are protected from heat.

**CAUTION:** Note the position of the component before removal.

Loosen the clip.
Remove the marked part.

Remove the screws.
Remove the marked part.

Remove the part carefully

Remove the screws.
Remove the marked part. **Torque:** M6, 10Nm

Remove the protective film.

To install, reverse the removal procedure.

WEATHERSTRIP, DOOR WINDOW, FRONT > WEATHERSTRIP, DOOR WINDOW, FRONT [2018-2022] > REMOVAL

Release the catches.

HINT: This step may require the aid of another technician.

Loosen the clip.

Remove the marked part.