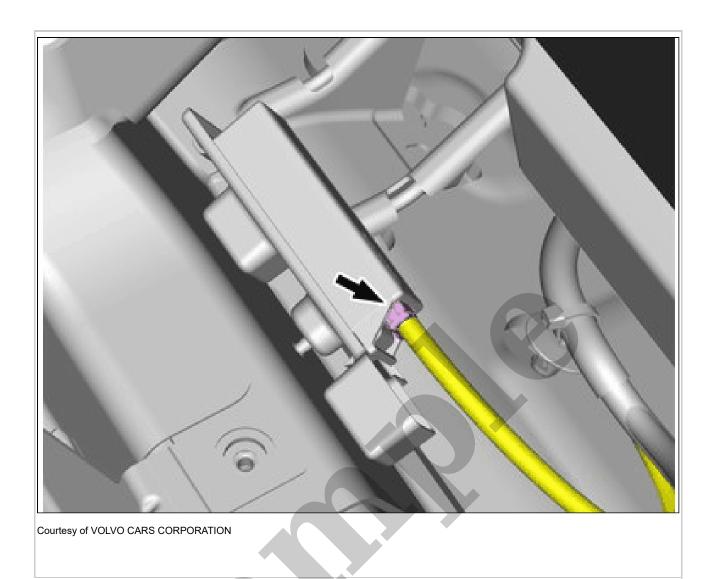

Disconnect the connector.

Courtesy of VOLVO CARS CORPORATION

Remove the screws.

Torque: Entry handle, to bracket, 6Nm

Remove the marked part.

Remove the fastener. On both sides.

Courtesy of VOLVO CARS CORPORATION