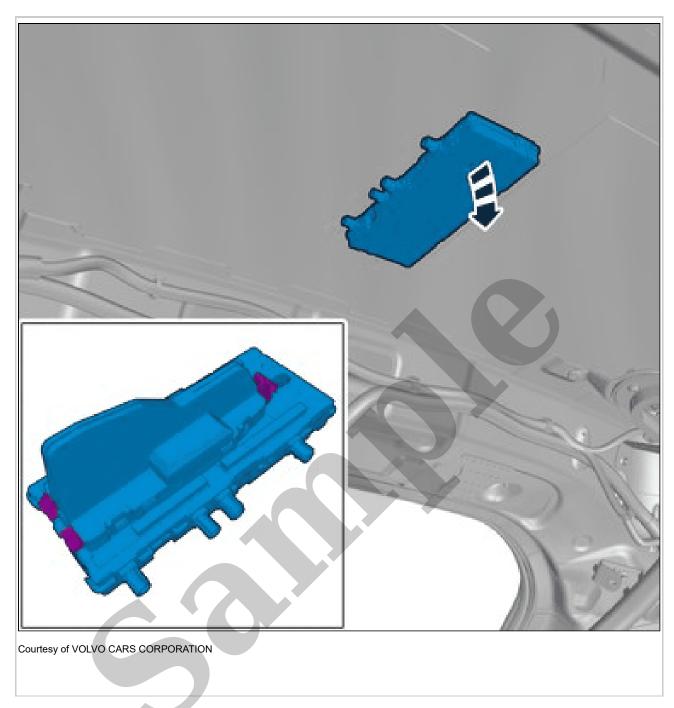

2000 VOLVO S40 OEM Service and Repair Workshop Manual

Go to manual page

Remove the marked part.