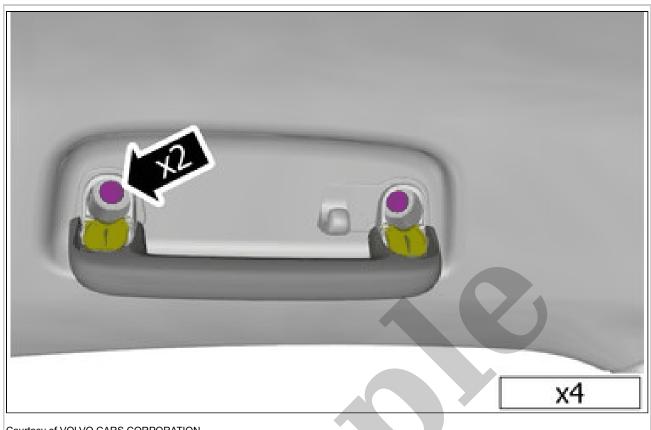

Disconnect the connector.

Courtesy of VOLVO CARS CORPORATION

Remove the screws.

Torque: Entry handle, to bracket, 6Nm

Remove the marked part.

Remove the fastener. On both sides.

Courtesy of VOLVO CARS CORPORATION