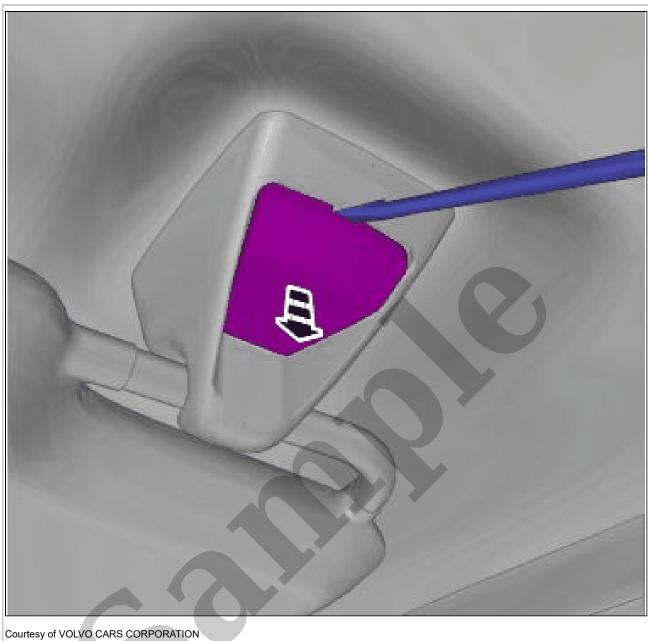

Disconnect the connector.

Courtesy of VOLVO CARS CORPORATION

Remove the screws.

Torque: Entry handle, to bracket, 6Nm

Remove the marked part.

Remove the fastener. On both sides.

Courtesy of VOLVO CARS CORPORATION