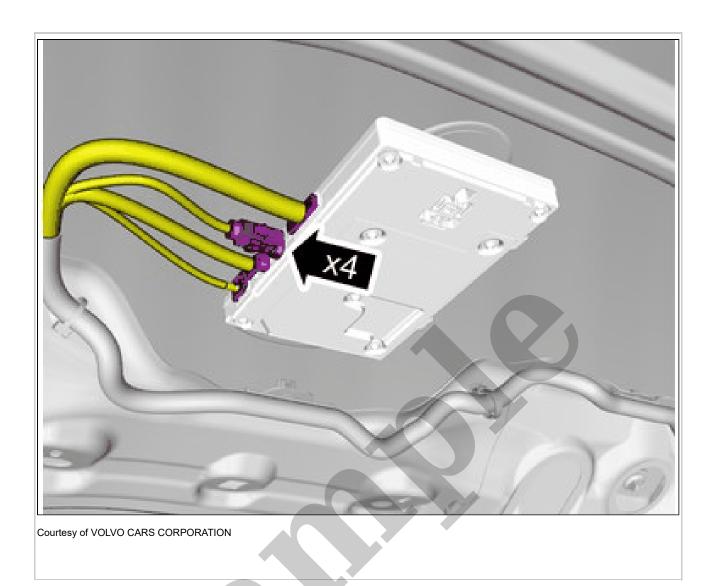

Remove the marked part.

On both sides.

**VEHICLES WITH ROOF OPENING PANEL** 

Disconnect the connectors.

Courtesy of VOLVO CARS CORPORATION

Remove the marked part.