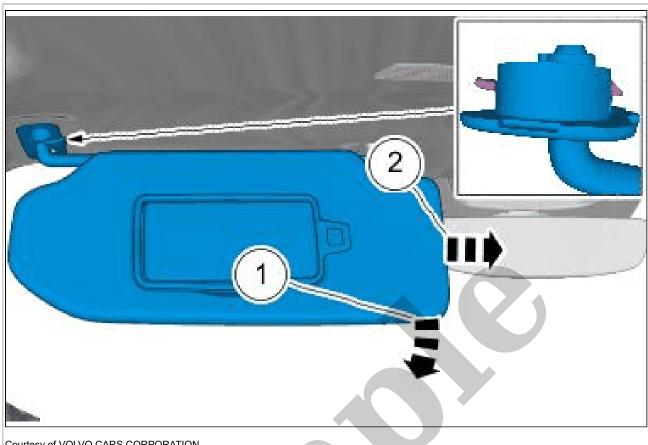

Remove the marked part.

On both sides.

**VEHICLES WITH ROOF OPENING PANEL** 

Disconnect the connectors.

Courtesy of VOLVO CARS CORPORATION

Remove the marked part.