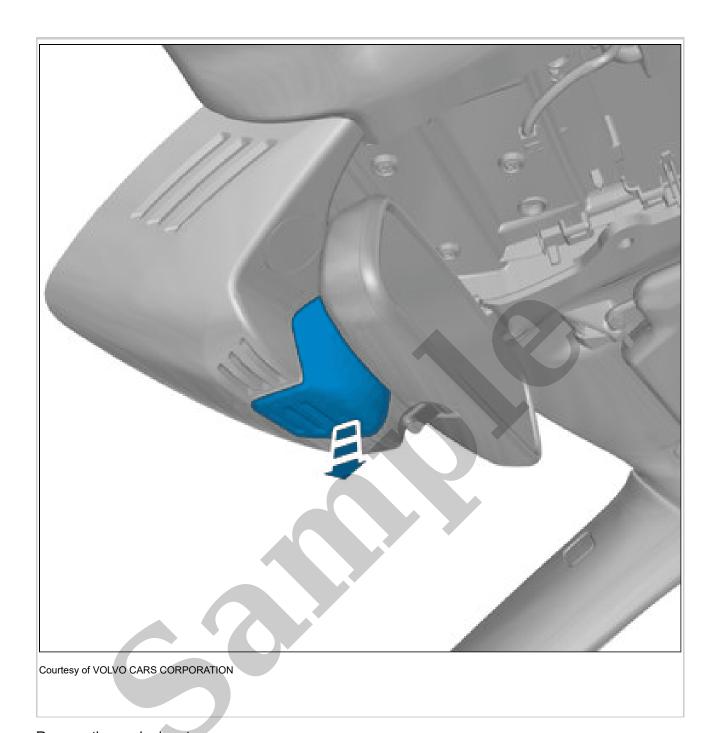

Remove the marked part.

On both sides.

**VEHICLES WITH ROOF OPENING PANEL** 

Disconnect the connectors.

Courtesy of VOLVO CARS CORPORATION

Remove the marked part.