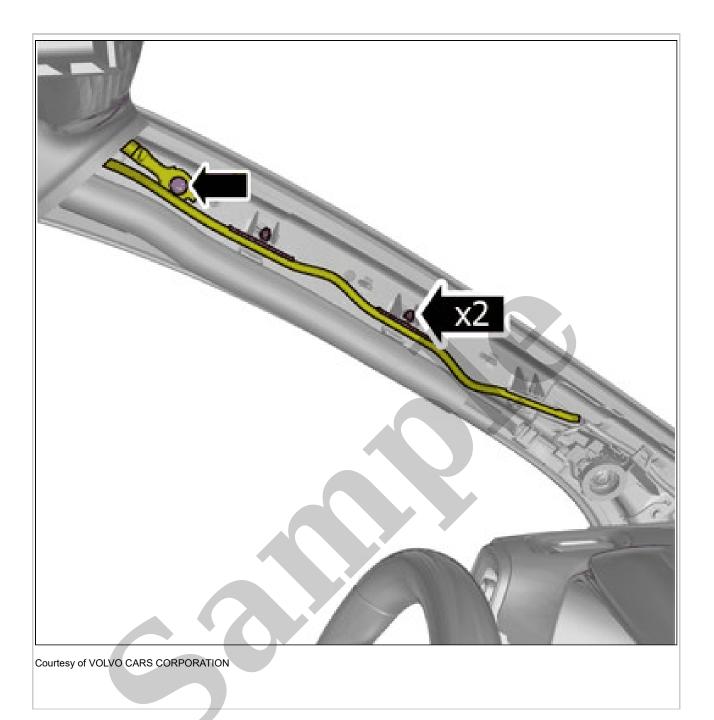

1999 VOLVO V70 R OEM Service and Repair Workshop Manual

Go to manual page

Remove the screw.

Remove the cable harness clips.

Torque: M6, 10Nm

Remove the marked part. On both sides.

Courtesy of VOLVO CARS CORPORATION

Courtesy of VOLVO CARS CORPORATION

Remove the marked part.

On both sides.

**VEHICLES WITH ROOF OPENING PANEL** 

Courtesy of VOLVO CARS CORPORATION

**NOTE:** Orientation view

Courtesy of VOLVO CARS CORPORATION