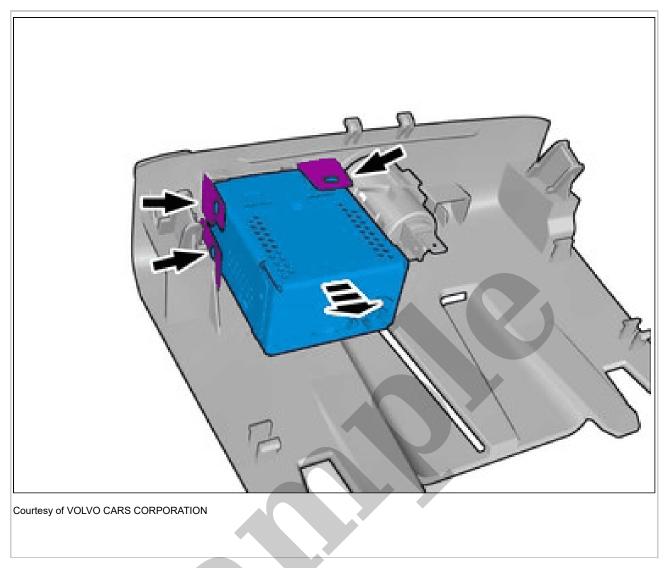

## USB PORT REAR, FLOOR CONSOLE > USB PORT REAR, FLOOR CONSOLE [2021 | 2021-2022, B4204T18 | 2021-2022, B4204T47 | 2021-2022, E400V6] > REMOVAL

Set the vehicle to Inactive mode, described in user mode. Refer to: USAGE MODE

Release the locks. Remove the marked part.

USB PORT REAR, FLOOR CONSOLE > USB PORT REAR, FLOOR CONSOLE [2021 | 2021-2022, B4204T18 | 2021-2022, B4204T47 | 2021-2022, E400V6] > INSTALLATION

To install, reverse the removal procedure.