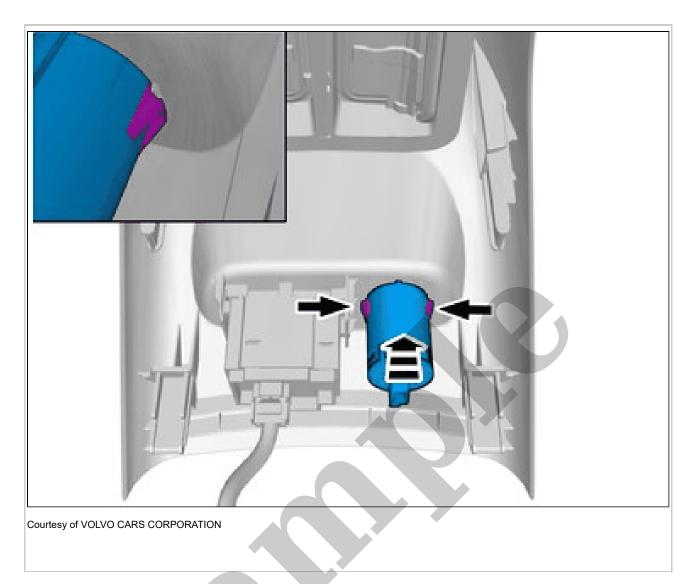

## BLUETOOTH ANTENNA > BLUETOOTH ANTENNA [2018-2022] > REMOVAL

Set the vehicle to Inactive mode, described in user mode. Refer to: USAGE MODE

Lift the marked component up