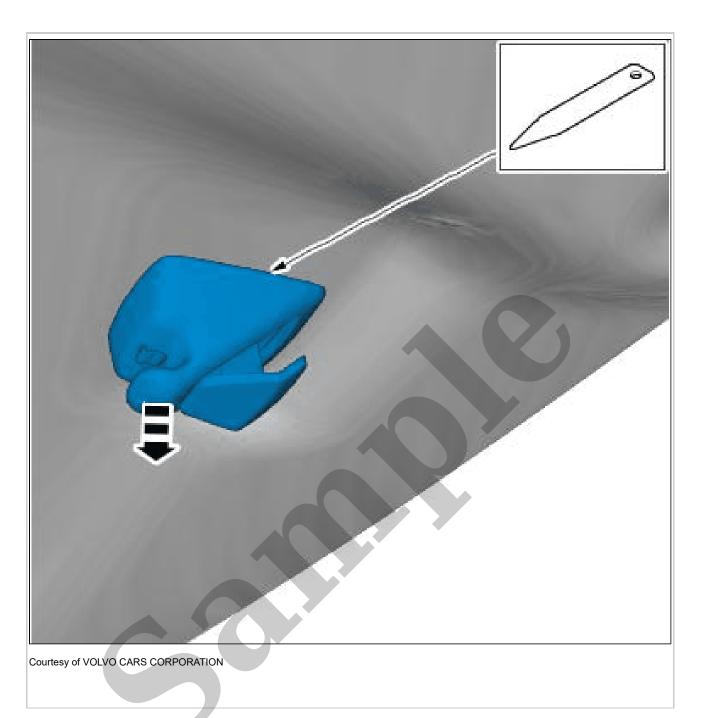

## Your Ultimate Source for OEM Repair Manuals

FactoryManuals.net is a great resource for anyone who wants to save money on repairs by doing their own work. The manuals provide detailed instructions and diagrams that make it easy to understand how to fix a vehicle.

1999 VOLVO V70 R OEM Service and Repair Workshop Manual

Go to manual page



Remove the screw.

Remove the cable harness clips.

Torque: M6, 10Nm



Remove the marked part. On both sides.



Courtesy of VOLVO CARS CORPORATION



Courtesy of VOLVO CARS CORPORATION

Remove the marked part.

On both sides.

**VEHICLES WITH ROOF OPENING PANEL** 



Courtesy of VOLVO CARS CORPORATION

**NOTE:** Orientation view



Courtesy of VOLVO CARS CORPORATION



Release the locks. Remove the marked part.

## USB PORT FRONT, FLOOR CONSOLE > USB PORT FRONT, FLOOR CONSOLE [2018-2022] > INSTALLATION

To install, reverse the removal procedure.

## USB PORT REAR, FLOOR CONSOLE > USB PORT REAR, FLOOR CONSOLE [2021 | 2021-2022, B4204T18 | 2021-2022, B4204T47 | 2021-2022, E400V6] > REMOVAL

Set the vehicle to Inactive mode, described in user mode. Refer to: USAGE MODE



Release the locks. Remove the marked part.

USB PORT REAR, FLOOR CONSOLE > USB PORT REAR