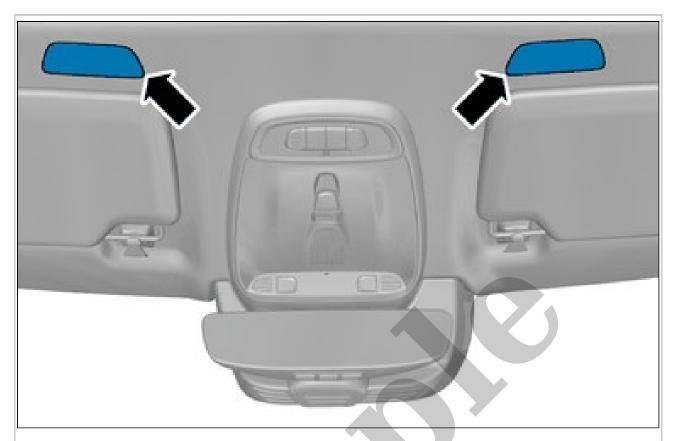

1999 VOLVO V70 R OEM Service and Repair Workshop Manual

Go to manual page

Remove the screw.

Remove the cable harness clips.

Torque: M6, 10Nm

Remove the marked part. On both sides.

Courtesy of VOLVO CARS CORPORATION

Courtesy of VOLVO CARS CORPORATION

Remove the marked part.

On both sides.

**VEHICLES WITH ROOF OPENING PANEL** 

Courtesy of VOLVO CARS CORPORATION

**NOTE:** Orientation view

Courtesy of VOLVO CARS CORPORATION