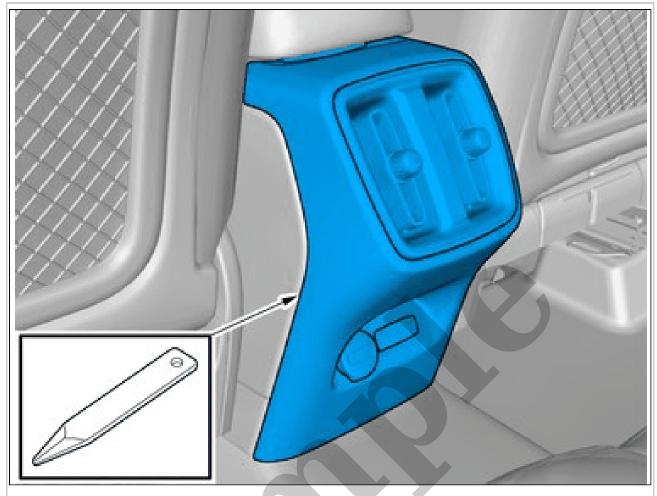

Courtesy of VOLVO CARS CORPORATION

Remove the marked part.

On both sides.

**VEHICLES WITH ROOF OPENING PANEL** 

Courtesy of VOLVO CARS CORPORATION

**NOTE:** Orientation view

Courtesy of VOLVO CARS CORPORATION

Release the locks. Remove the marked part.