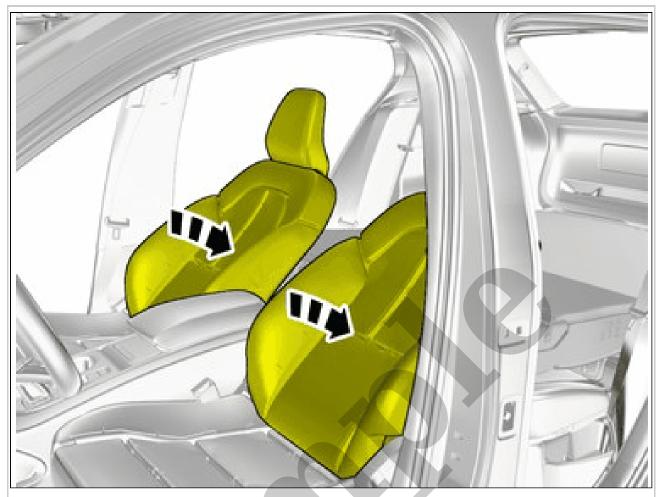

## BLUETOOTH ANTENNA > BLUETOOTH ANTENNA [2018-2022] > REMOVAL

Set the vehicle to Inactive mode, described in user mode. Refer to: USAGE MODE

Lift the marked component up