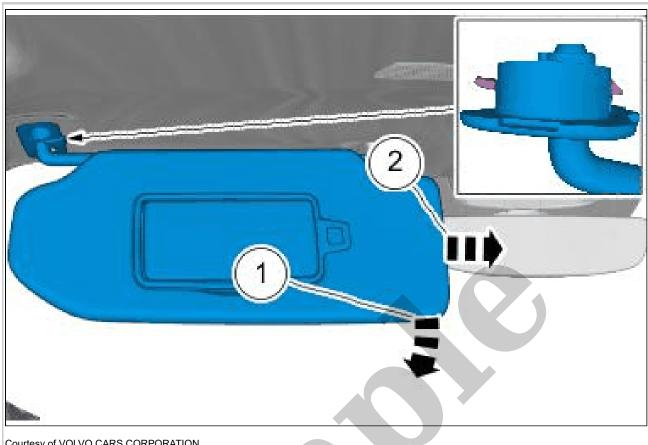

Release the locks. Remove the marked part.

USB PORT REAR, FLOOR CONSOLE > USB PORT REAR, FLOOR CONSOLE [2021 | 2021-2022, B4204T18 | 2021-2022, B4204T47 | 2021-2022, E400V6] > INSTALLATION

To install, reverse the removal procedure.