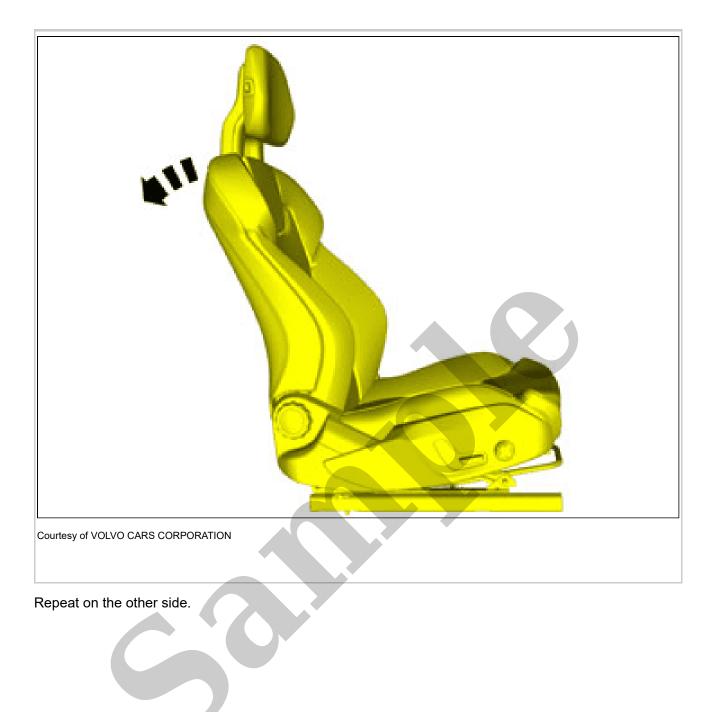

**1999 VOLVO S80 OEM Service and Repair** Workshop Manual

Go to manual page

Detach the panel.

Remove the marked part. Repeat on the other side.

Remove the marked part. Repeat on the other side. **DISCONNECTING THE BATTERY** 