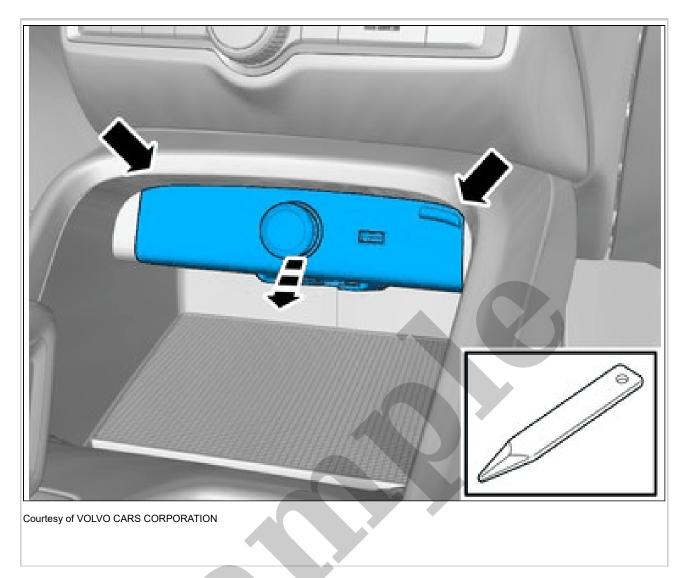

**1999 VOLVO S80 OEM Service and Repair** Workshop Manual

Go to manual page

Detach the panel.

Remove the marked part. Repeat on the other side.

Remove the marked part. Repeat on the other side. **DISCONNECTING THE BATTERY** 