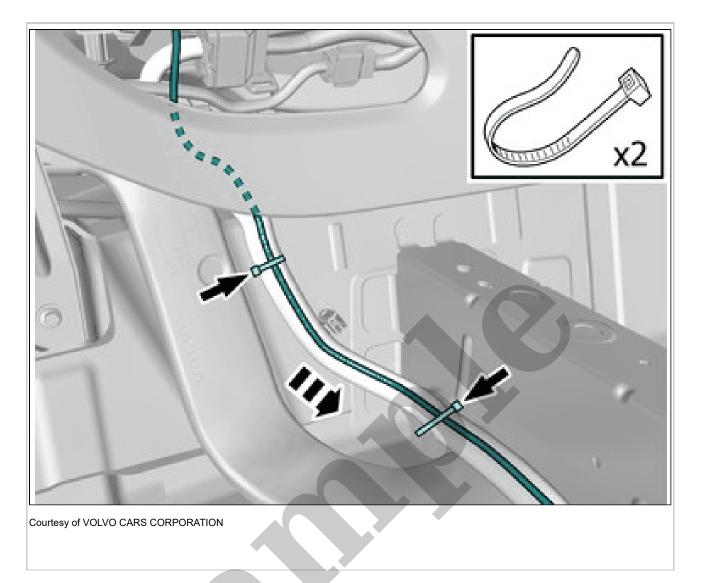

Remove the nuts. **Torque:** M6, 10Nm

Position/route the cable as illustrated. Install the cable. Use a cable tie

Position/route the cable as illustrated. Install the cable. Use a cable tie