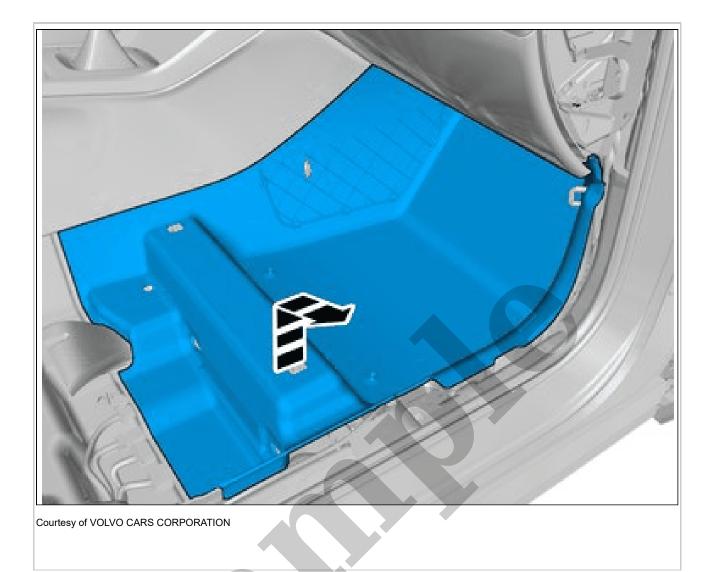

**1999 VOLVO S80 OEM Service and Repair** Workshop Manual

Go to manual page

Detach the panel.

Remove the marked part. Repeat on the other side.

Remove the marked part. Repeat on the other side. **DISCONNECTING THE BATTERY** 