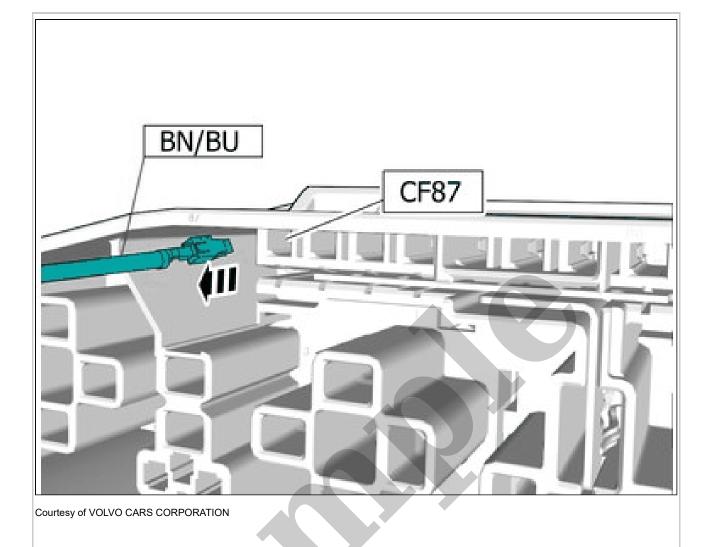

## Your Ultimate Source for OEM Repair Manuals

FactoryManuals.net is a great resource for anyone who wants to save money on repairs by doing their own work. The manuals provide detailed instructions and diagrams that make it easy to understand how to fix a vehicle.

**1999 VOLVO S80 OEM Service and Repair** Workshop Manual

Go to manual page



Detach the panel.



Remove the marked part. Repeat on the other side.





Remove the marked part. Repeat on the other side. **DISCONNECTING THE BATTERY** 



Remove the nuts. **Torque:** M6, 10Nm



Position/route the cable as illustrated. Install the cable. Use a cable tie



Position/route the cable as illustrated. Install the cable. Use a cable tie