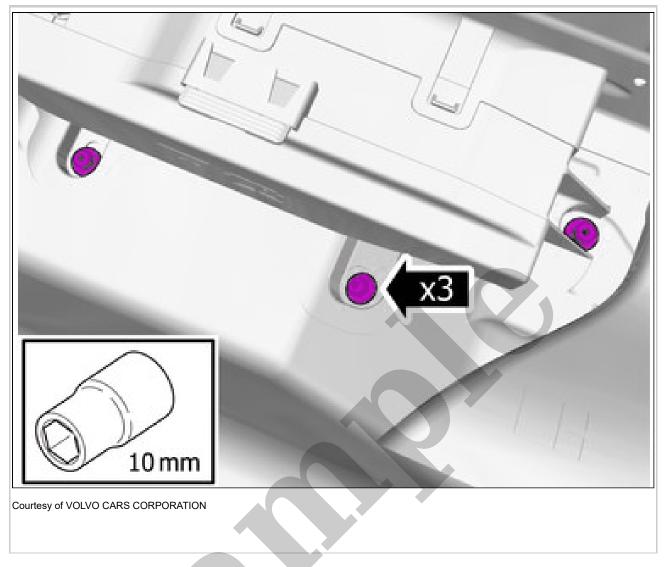

Remove the nuts. **Torque:** M6, 10Nm

Position/route the cable as illustrated. Install the cable. Use a cable tie

Position/route the cable as illustrated. Install the cable. Use a cable tie