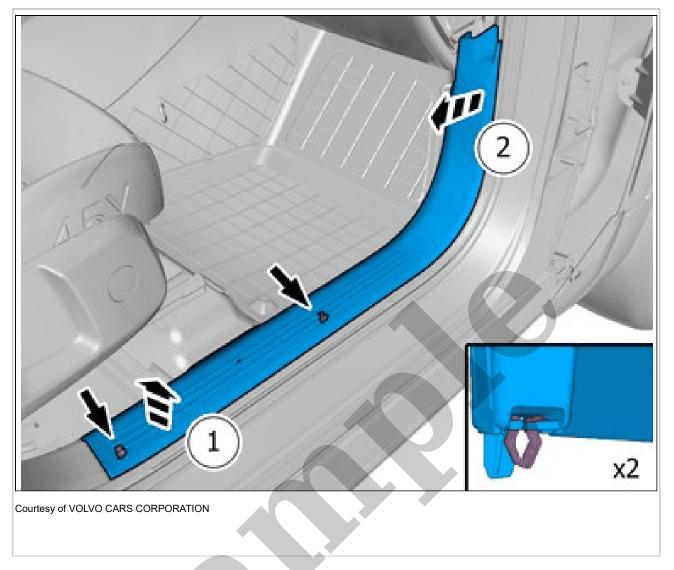

**1999 VOLVO S80 OEM Service and Repair** Workshop Manual

Go to manual page

Detach the panel.

Remove the marked part. Repeat on the other side.

Remove the marked part. Repeat on the other side. **DISCONNECTING THE BATTERY** 