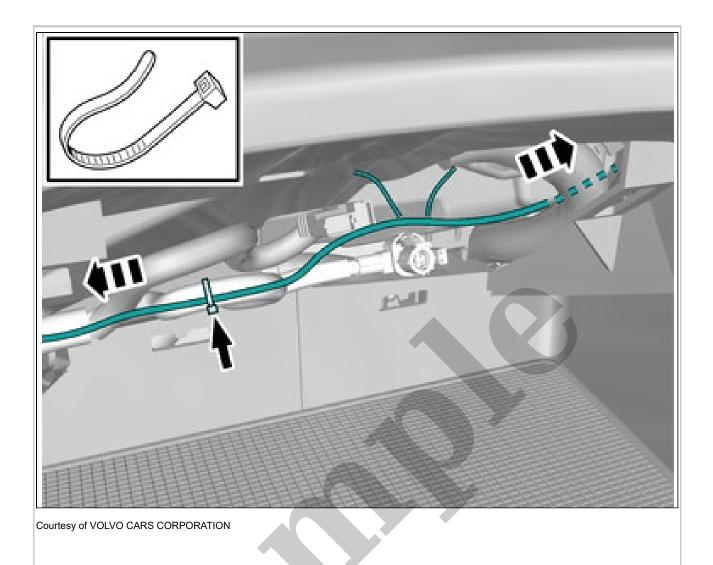

Remove the nuts. **Torque:** M6, 10Nm

Position/route the cable as illustrated. Install the cable. Use a cable tie

Position/route the cable as illustrated. Install the cable. Use a cable tie