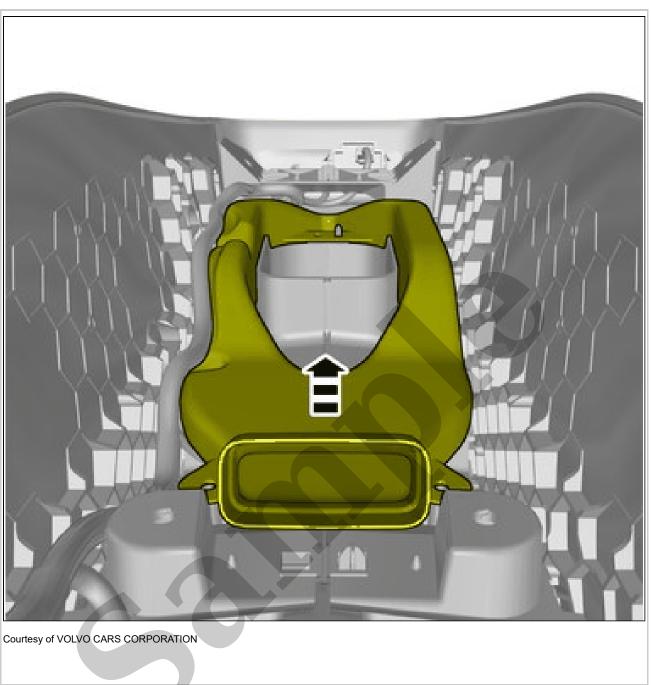

**NOTE:** Orientation view

Fold marked part aside.

Release the lock. Remove the marked part.