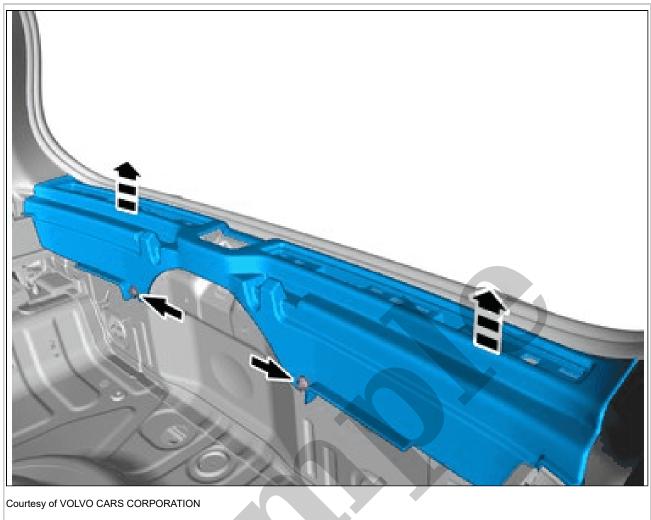

## BATTERY BACKED-UP SOUNDER > BATTERY BACKED-UP SOUNDER (BBS) [2018-2022] > REMOVAL

**NOTE:** Removal steps in this procedure may contain installation details.

Set the vehicle to Inactive mode, described in user mode. Refer to: USAGE MODE Remove the plenum cover. Refer to: PLENUM COVER