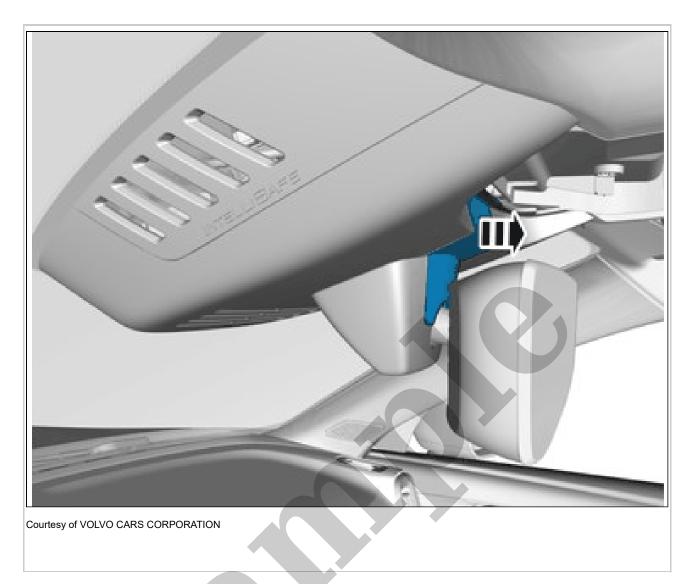

**NOTE:** Orientation view

Fold marked part aside.

Release the lock. Remove the marked part.