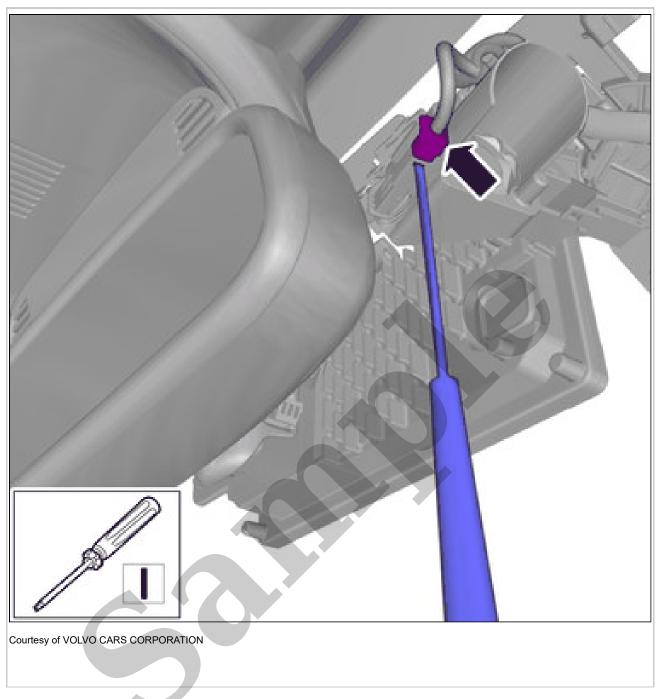

1998 VOLVO V70 OEM Service and Repair Workshop Manual

Go to manual page

Disconnect the connector.

Remove the screws. Remove the marked part. Set the vehicle to Inactive mode, described in user mode. Refer to: USAGE MODE Remove floor console. Refer to: FLOOR CONSOLE