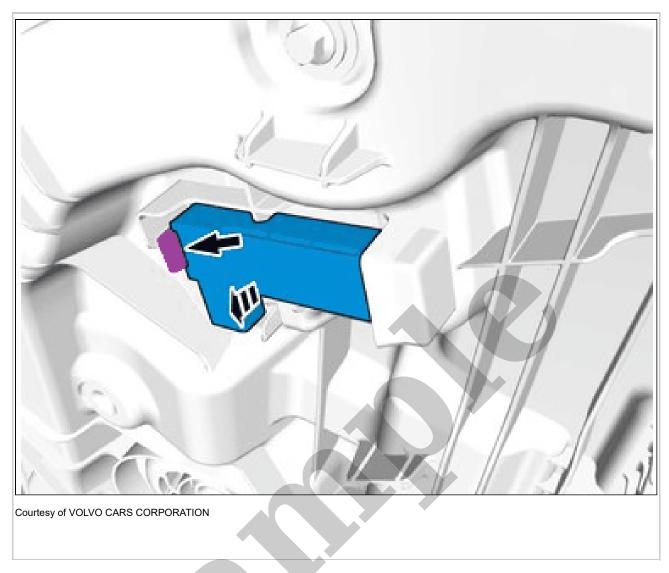

## ANTENNA, KEYLESS VEHICLE, REAR DOOR > ANTENNA, KEYLESS VEHICLE, REAR DOOR [2018-2022] > INSTALLATION

To install, reverse the removal procedure.