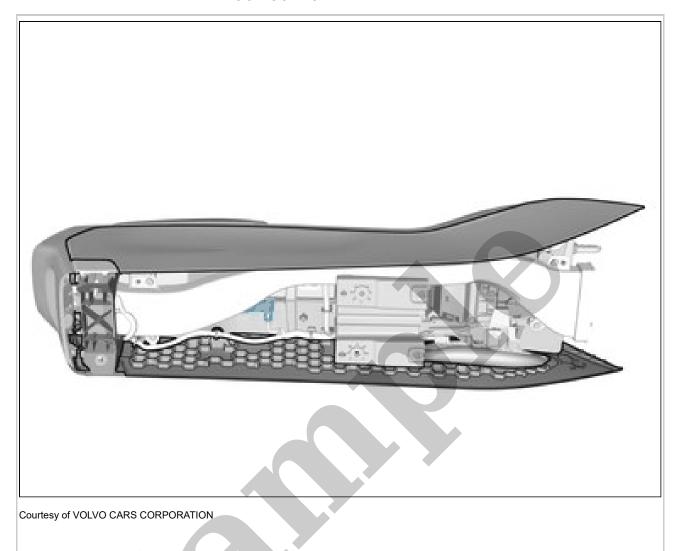

1998 VOLVO V70 OEM Service and Repair Workshop Manual

Go to manual page

Disconnect the connector.

Remove the screws. Remove the marked part. Set the vehicle to Inactive mode, described in user mode. Refer to: USAGE MODE Remove floor console. Refer to: FLOOR CONSOLE