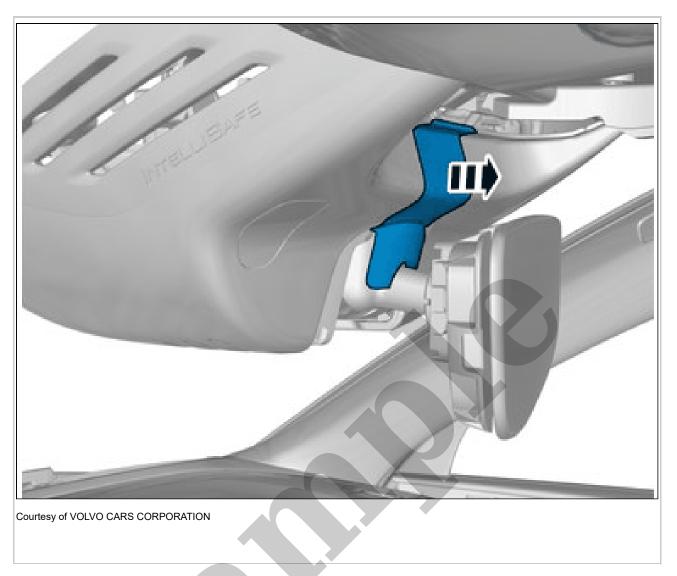

**NOTE:** Orientation view

Fold marked part aside.

Release the lock. Remove the marked part.