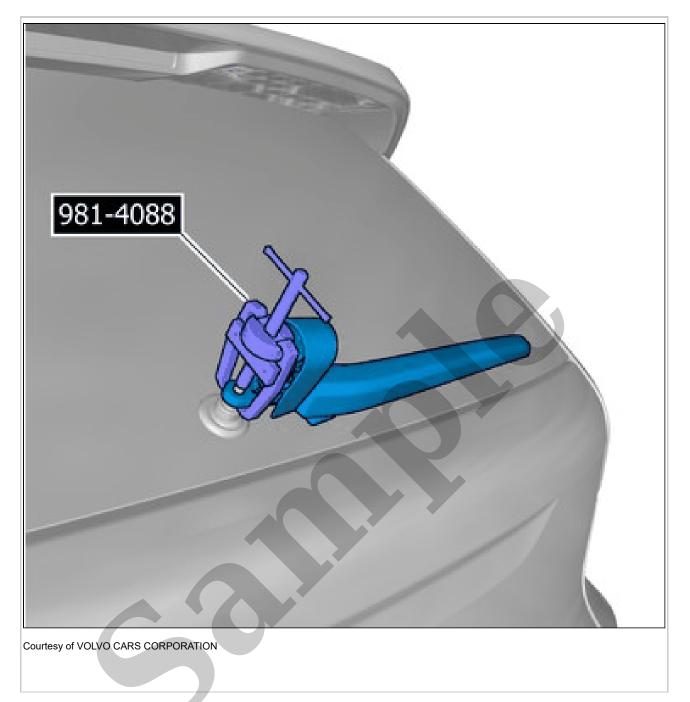

## WIPER MECHANISM, WINDSHIELD > WIPER MECHANISM, WINDSHIELD [2018-2022] > REMOVAL

Special Tool: 981 4088 Puller Remove the marked part. Remove the tailgate/trunk lid trim panel. Refer to: TAILGATE/TRUNK LID PANEL