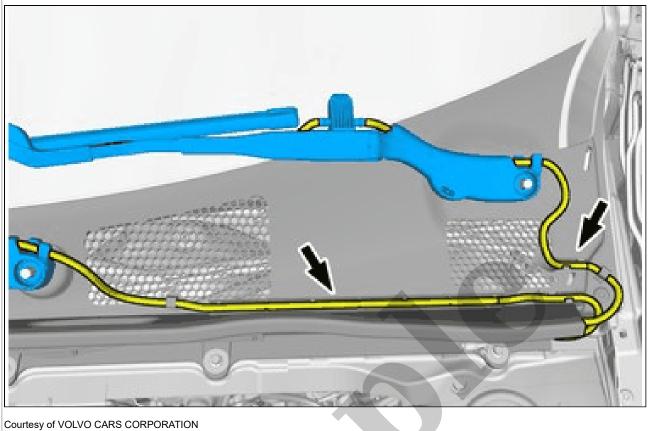

Special Tool: 999 7515 Puller Remove the marked part.

On both sides.

WIPER ARM > WIPER ARM [2021-2022, E400V6] > INSTALLATION

Disconnect the connectors.

**CAUTION:** Note the routing of the lines and hoses.