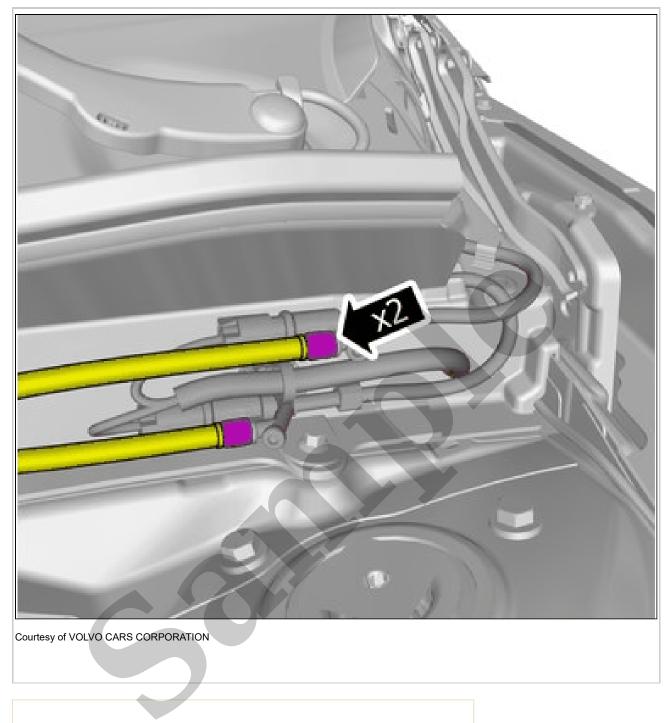

**1998 VOLVO S80 OEM Service and Repair** Workshop Manual

Go to manual page

WARNING: Be prepared to collect escaping fluid.

Undo the hoses from the connections.

Set the vehicle to Inactive mode, described in user mode. Refer to: USAGE MODE

Set the vehicle to Inactive mode, described in user mode. Refer to: USAGE MODE

Courtesy of VOLVO CARS CORPORATION

Disconnect the connector.

Remove the clips.

Remove the nuts.