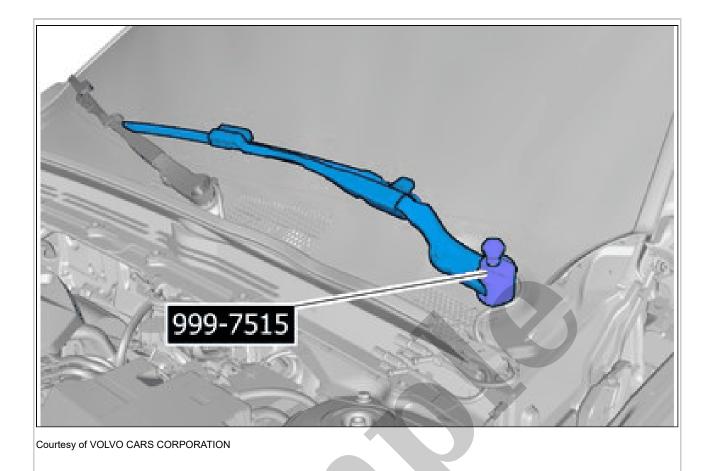

Special Tool: 999 7515 Puller Remove the marked part.

On both sides.

WIPER ARM > WIPER ARM [2021-2022, E400V6] > INSTALLATION

Disconnect the connectors.

**CAUTION:** Note the routing of the lines and hoses.