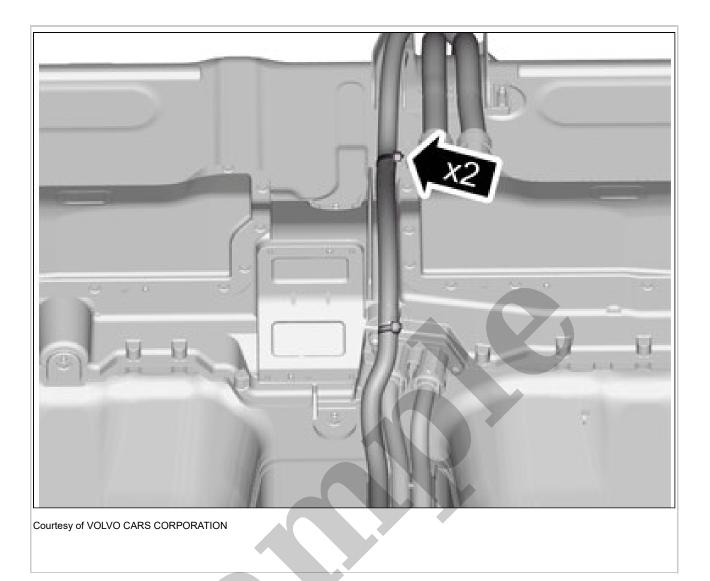

**1998 VOLVO S80 OEM Service and Repair** Workshop Manual

Go to manual page

WARNING: Be prepared to collect escaping fluid.

Undo the hoses from the connections.

Set the vehicle to Inactive mode, described in user mode. Refer to: USAGE MODE