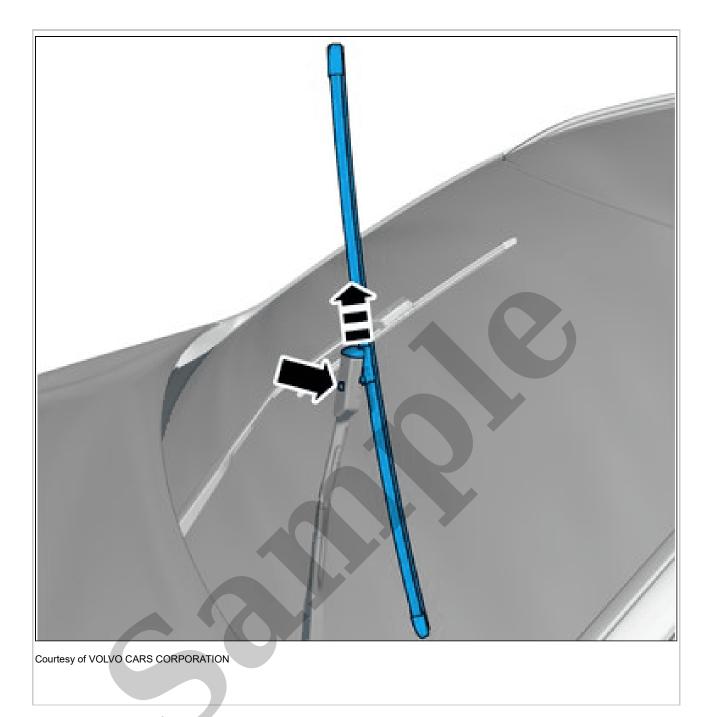

Special Tool: 999 7515 Puller Remove the marked part.

On both sides.

WIPER ARM > WIPER ARM [2021-2022, E400V6] > INSTALLATION

Disconnect the connectors.

**CAUTION:** Note the routing of the lines and hoses.

Release the lock. Remove the marked part.