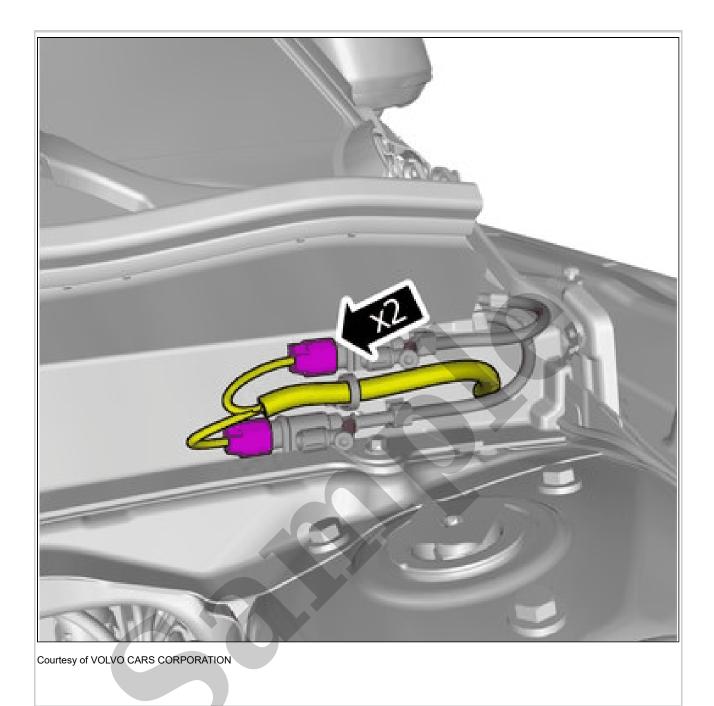

**1998 VOLVO S80 OEM Service and Repair** Workshop Manual

Go to manual page

WARNING: Be prepared to collect escaping fluid.

Undo the hoses from the connections.

Set the vehicle to Inactive mode, described in user mode. Refer to: USAGE MODE

Set the vehicle to Inactive mode, described in user mode. Refer to: USAGE MODE

Courtesy of VOLVO CARS CORPORATION

Disconnect the connector.

Remove the clips.

Remove the nuts.