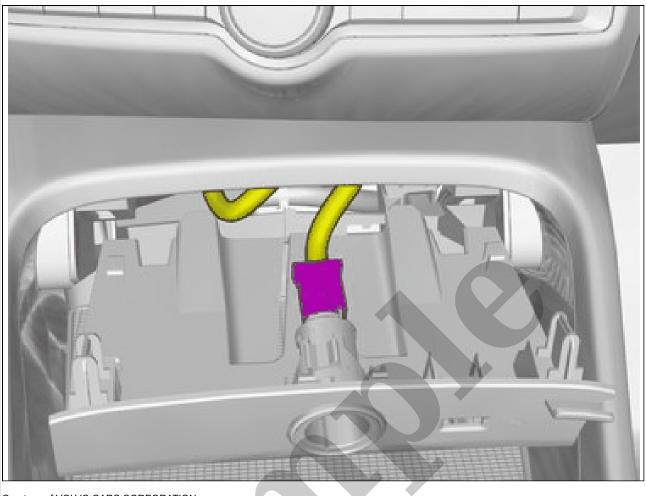

Set the vehicle to Inactive mode, described in user mode. Refer to: USAGE MODE

Courtesy of VOLVO CARS CORPORATION

Disconnect the connector.

Remove the clips.

Remove the nuts.