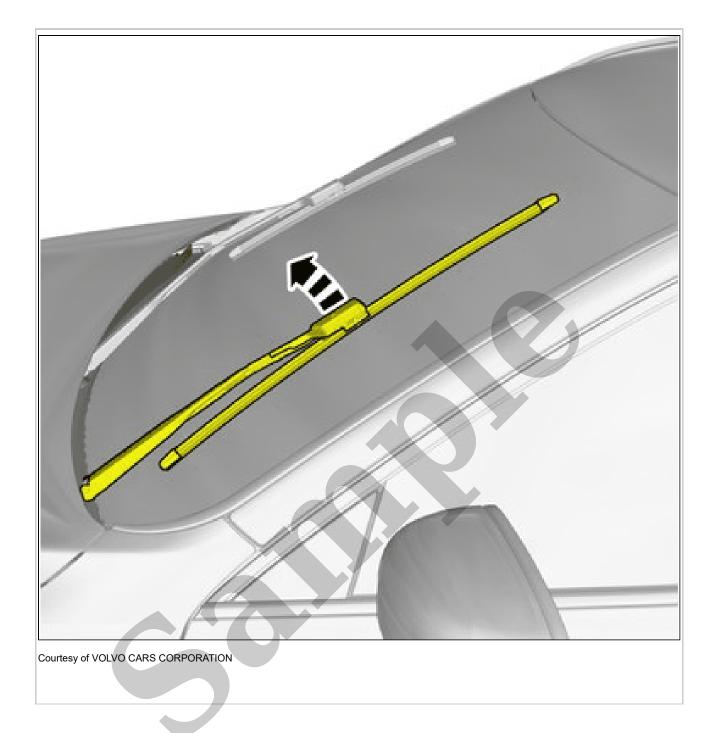

**1998 VOLVO S70 R OEM Service and Repair** Workshop Manual

Go to manual page

Undo the hoses from the connections.

Remove the marked part.

Courtesy of VOLVO CARS CORPORATION

Remove the nuts. **Torque:** Windshield wiper arm, 28Nm