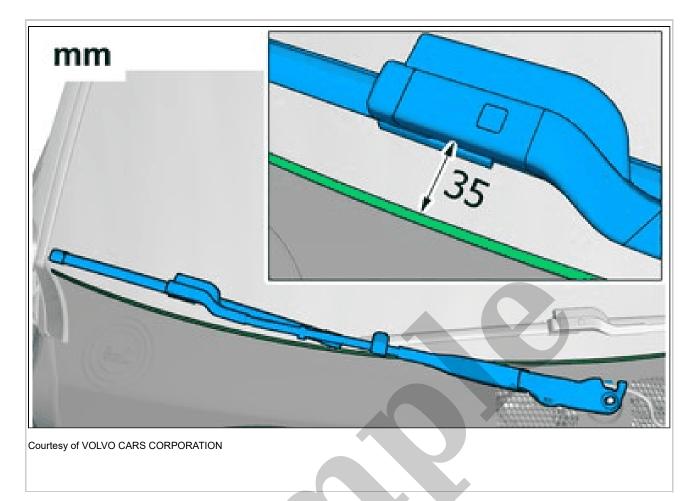

## Your Ultimate Source for OEM Repair Manuals

FactoryManuals.net is a great resource for anyone who wants to save money on repairs by doing their own work. The manuals provide detailed instructions and diagrams that make it easy to understand how to fix a vehicle.

**1998 VOLVO S70 R OEM Service and Repair** Workshop Manual

Go to manual page





Undo the hoses from the connections.



Remove the marked part.



Courtesy of VOLVO CARS CORPORATION

Remove the nuts. **Torque:** Windshield wiper arm, 28Nm



Release the catches.

Loosen the component indicated. Do not remove it.

Use: Electrician's screwdriver



The graphic shows the back of the component.



Loosen the clips.



Release the catches. Loosen the marked detail. **Use:** Electrician's screwdriver



Adjust to the specified value. Tighten the nut.