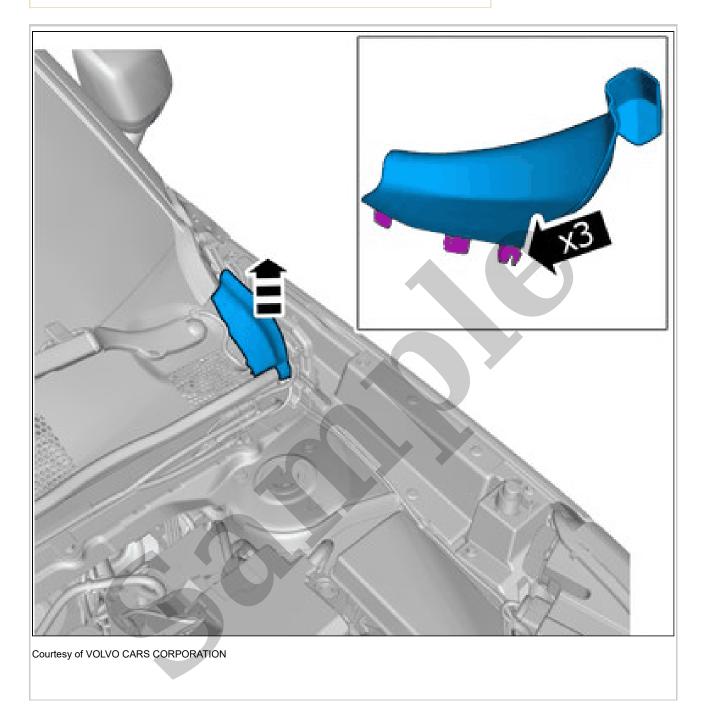

Release the catches.

Loosen the component indicated. Do not remove it.

Use: Electrician's screwdriver

The graphic shows the back of the component.

Loosen the clips.

Release the catches. Loosen the marked detail. **Use:** Electrician's screwdriver