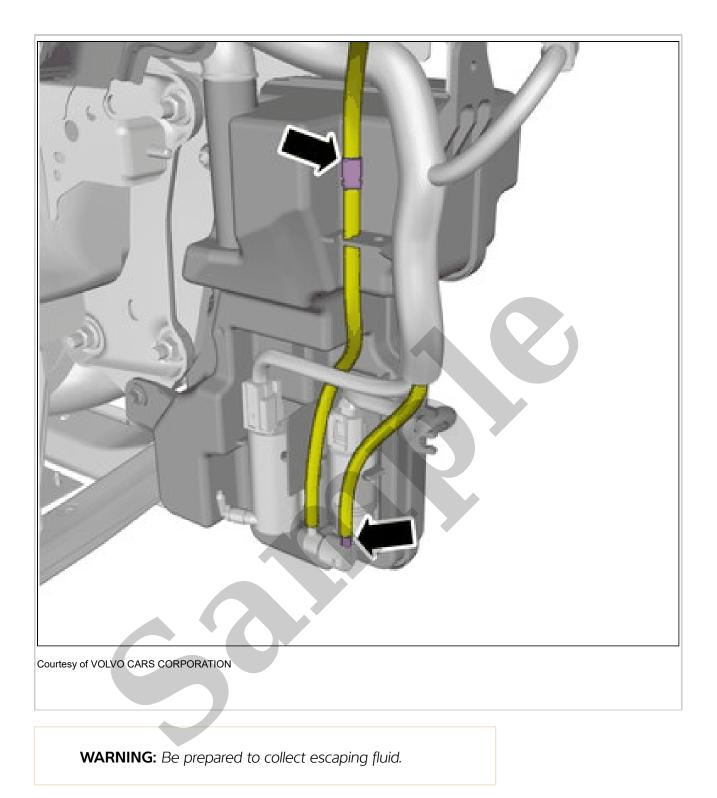

**1998 VOLVO S70 R OEM Service and Repair** Workshop Manual

Go to manual page

Undo the hoses from the connections.

Remove the marked part.

Courtesy of VOLVO CARS CORPORATION

Remove the nuts. **Torque:** Windshield wiper arm, 28Nm