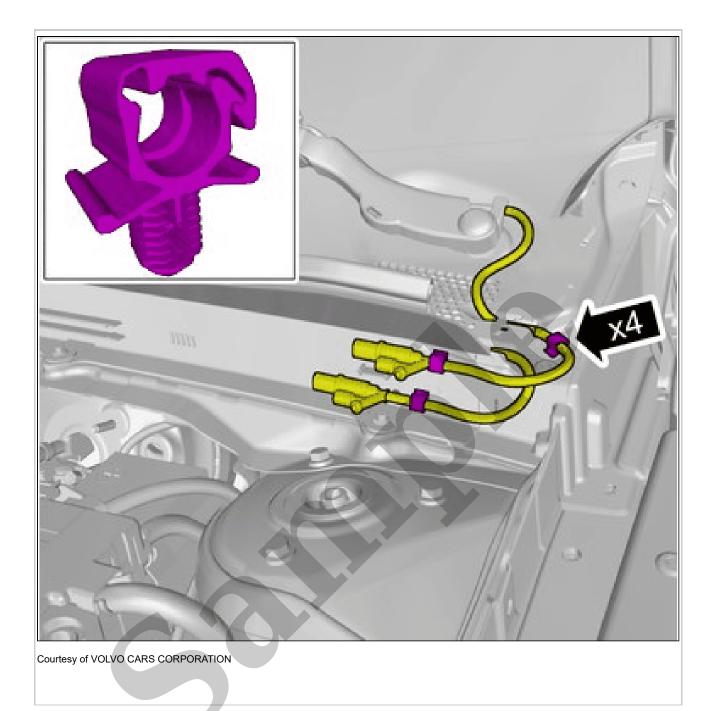

**1998 VOLVO S70 R OEM Service and Repair** Workshop Manual

Go to manual page

Undo the hoses from the connections.

Remove the marked part.

Courtesy of VOLVO CARS CORPORATION

Remove the nuts. **Torque:** Windshield wiper arm, 28Nm