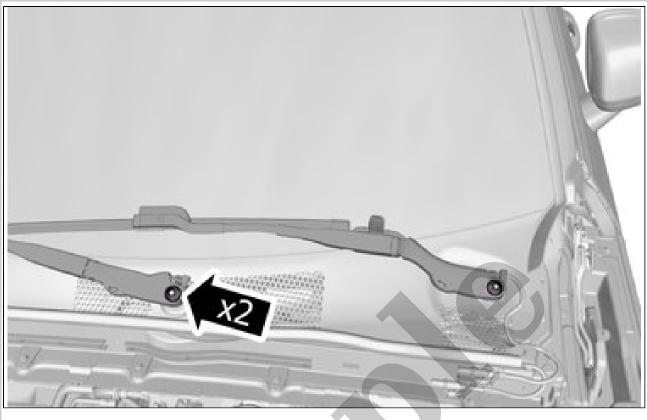

**1998 VOLVO S70 R OEM Service and Repair** Workshop Manual

Go to manual page

Undo the hoses from the connections.

Remove the marked part.

Courtesy of VOLVO CARS CORPORATION

Remove the nuts. **Torque:** Windshield wiper arm, 28Nm