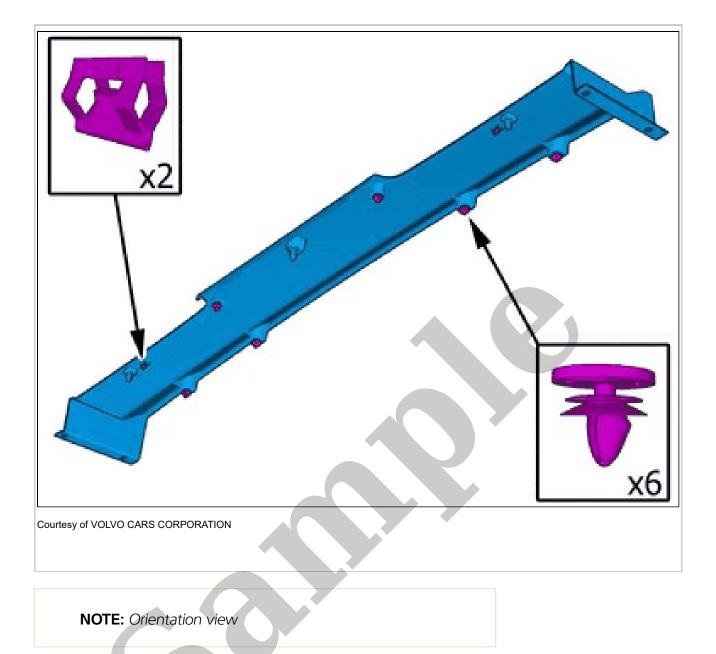

**1998 VOLVO S70 R OEM Service and Repair** Workshop Manual

Go to manual page

Undo the hoses from the connections.

Remove the marked part.

Courtesy of VOLVO CARS CORPORATION

Remove the nuts. **Torque:** Windshield wiper arm, 28Nm