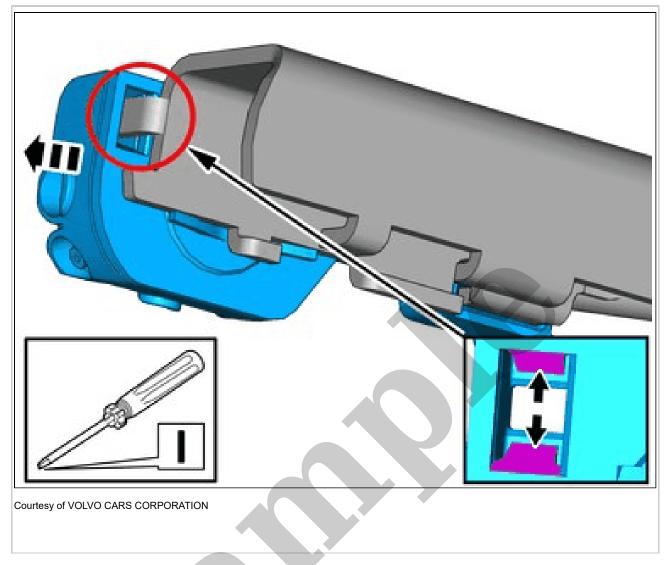

Release the catches.

Loosen the component indicated. Do not remove it.

Use: Electrician's screwdriver

The graphic shows the back of the component.

Loosen the clips.

Release the catches. Loosen the marked detail. **Use:** Electrician's screwdriver