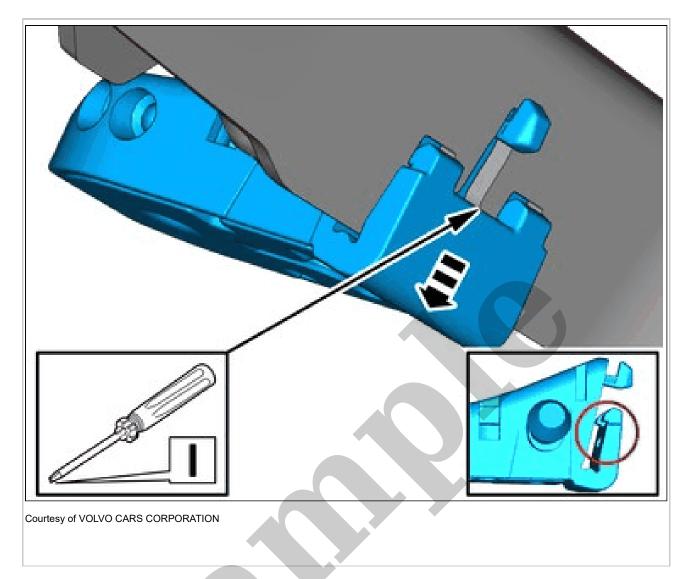

Release the catches.

Loosen the component indicated. Do not remove it.

Use: Electrician's screwdriver

The graphic shows the back of the component.

Loosen the clips.

Release the catches. Loosen the marked detail. **Use:** Electrician's screwdriver