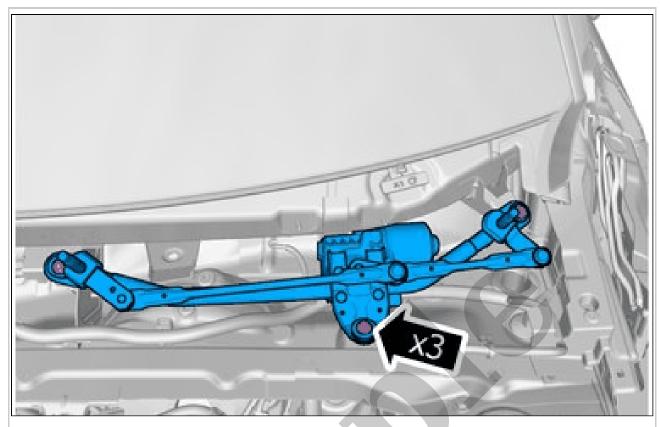

1997 VOLVO S90 OEM Service and Repair Workshop Manual

Go to manual page

**Torque:** M6, 10Nm Remove the screws. Remove the marked part.