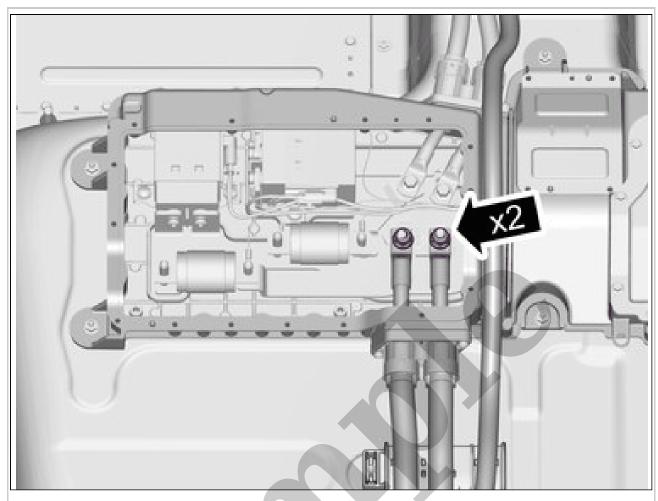

1997 VOLVO S90 OEM Service and Repair Workshop Manual

Go to manual page

**Torque:** M6, 10Nm Remove the screws. Remove the marked part.