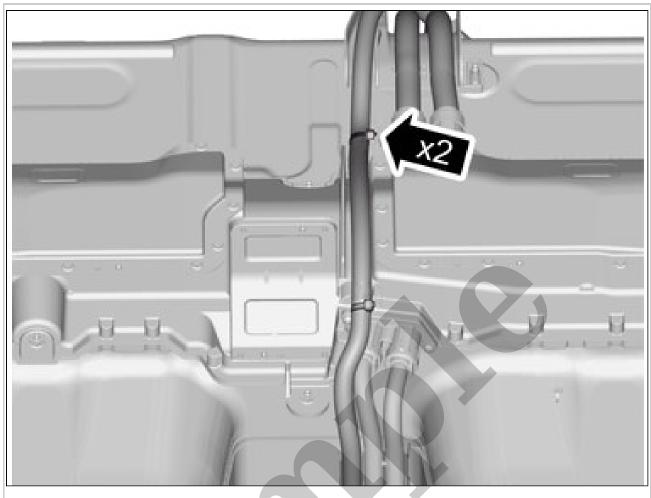

#### CENTRAL LOCKING SWITCH > CENTRAL LOCKING SWITCH [2018-2022] > INSTALLATION

To install, reverse the removal procedure.

Remove the nuts.

Remove the screws.

Unhook the cable harness clips.

Install the nuts