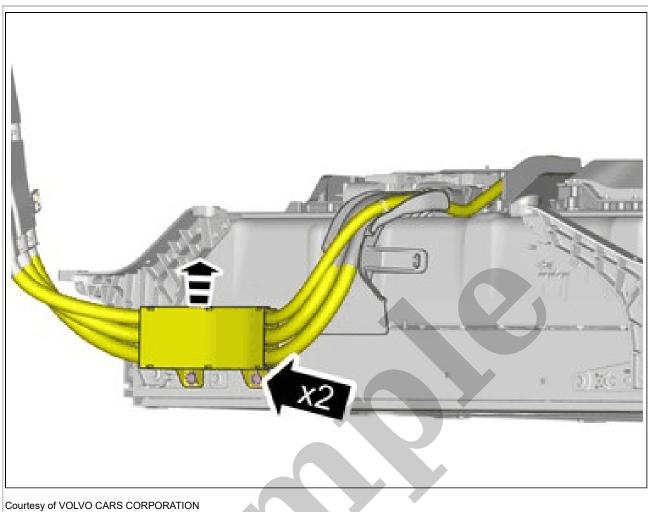

#### CENTRAL LOCKING SWITCH > CENTRAL LOCKING SWITCH [2018-2022] > INSTALLATION

To install, reverse the removal procedure.

Remove the nuts.

Remove the screws.

Unhook the cable harness clips.

Install the nuts