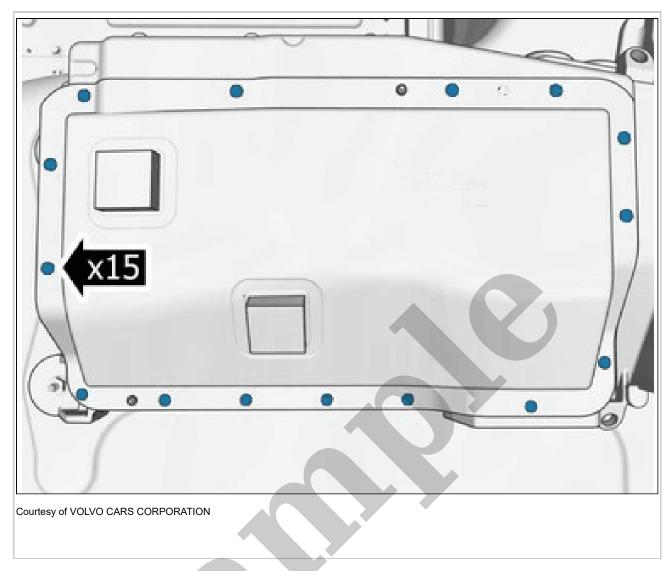

1997 VOLVO S90 OEM Service and Repair Workshop Manual

Go to manual page

**Torque:** M6, 10Nm Remove the screws. Remove the marked part.