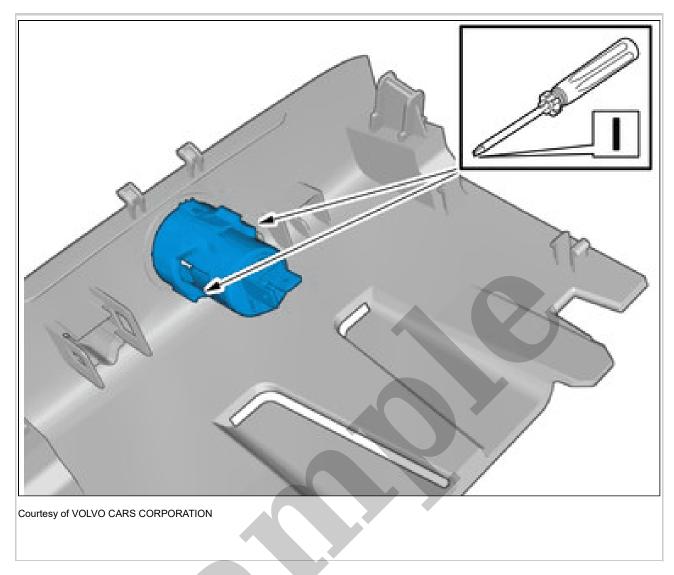

### 12V SOCKET, FLOOR CONSOLE > 12V SOCKET, FLOOR CONSOLE [2018-2022] > REMOVAL

Set the vehicle to Inactive mode, described in user mode. Refer to: USAGE MODE

Remove the marked part.
The part is not to be reused.