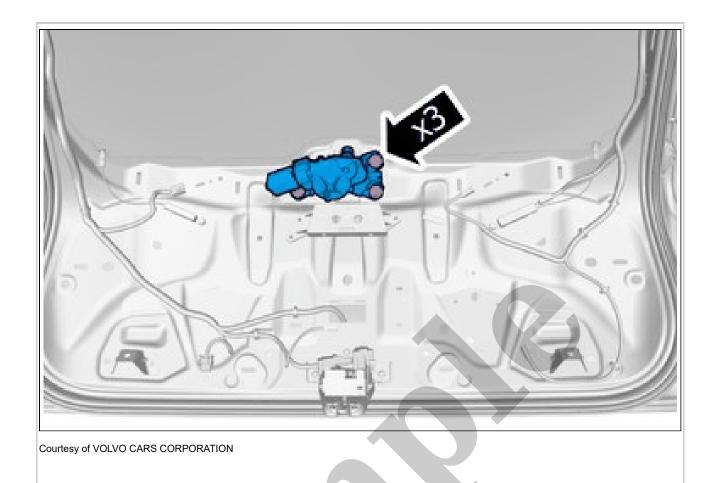

#### WIPER MOTOR, REAR > WIPER MOTOR, REAR [2018-2022] > REMOVAL

**NOTE:** Removal steps in this procedure may contain installation details.

**Torque:** M6, 10Nm Remove the screws. Remove the marked part.