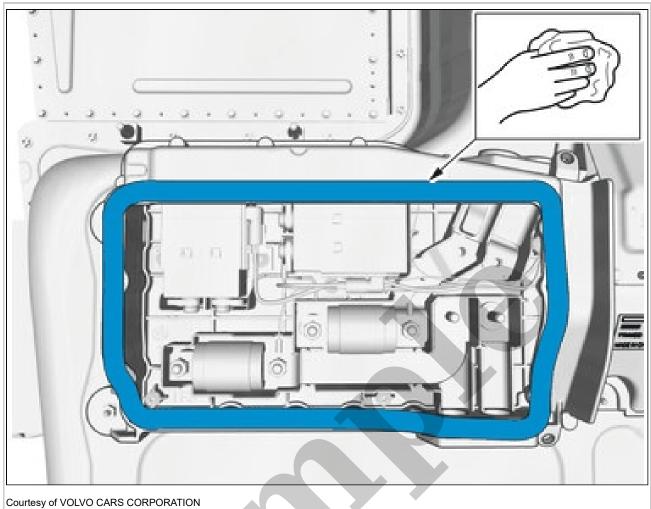

Torque: Nut, to BDU, 16Nm

Clean the marked area. Use: Isopropanol,

Mark using a pen

Install the clip(s).