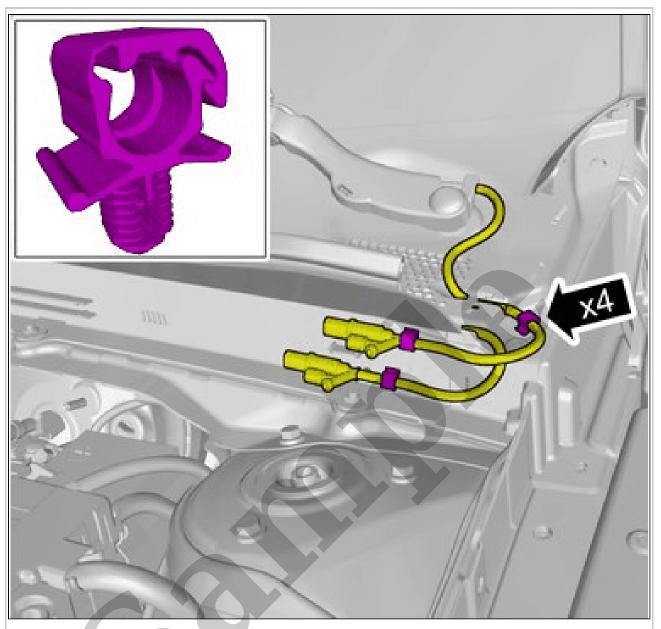

Remove the marked part.

Courtesy of VOLVO CARS CORPORATION

Remove the nuts.

**Torque:** Windshield wiper arm, 28Nm

Release the catches.

Loosen the component indicated. Do not remove it.

**Use:** Electrician's screwdriver