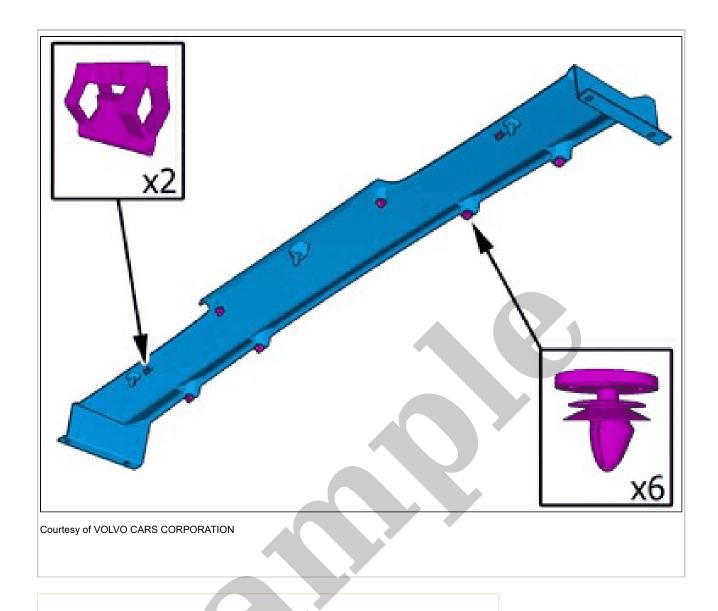

Remove the marked part.

Courtesy of VOLVO CARS CORPORATION

Remove the nuts.

**Torque:** Windshield wiper arm, 28Nm

Release the catches.

Loosen the component indicated. Do not remove it.

**Use:** Electrician's screwdriver