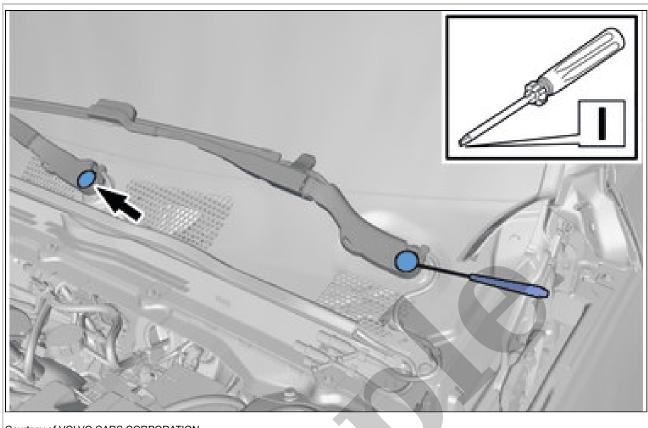

Remove the marked part.

Courtesy of VOLVO CARS CORPORATION

Remove the nuts.

**Torque:** Windshield wiper arm, 28Nm

Release the catches.

Loosen the component indicated. Do not remove it.

**Use:** Electrician's screwdriver