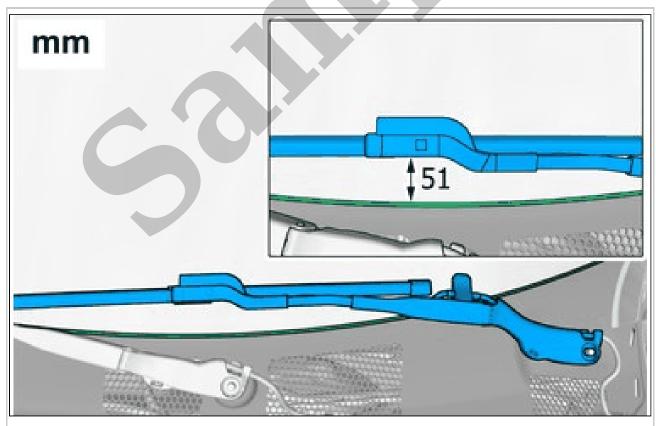

## WIPER BLADE > WIPER BLADE [2018-2022] > REMOVAL

**NOTE:** Activate service mode wiper blade