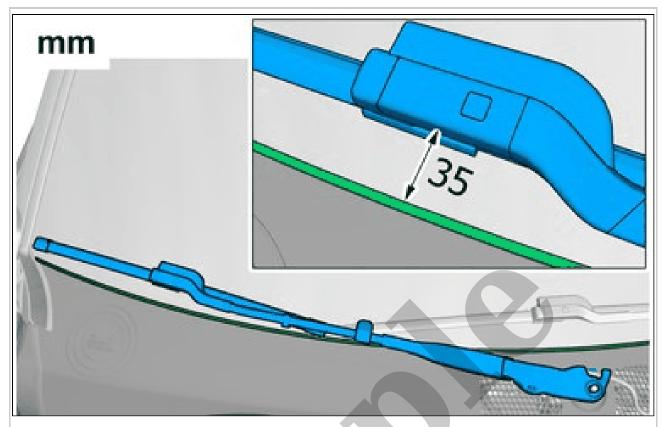

## WIPER BLADE > WIPER BLADE [2018-2022] > REMOVAL

**NOTE:** Activate service mode wiper blade