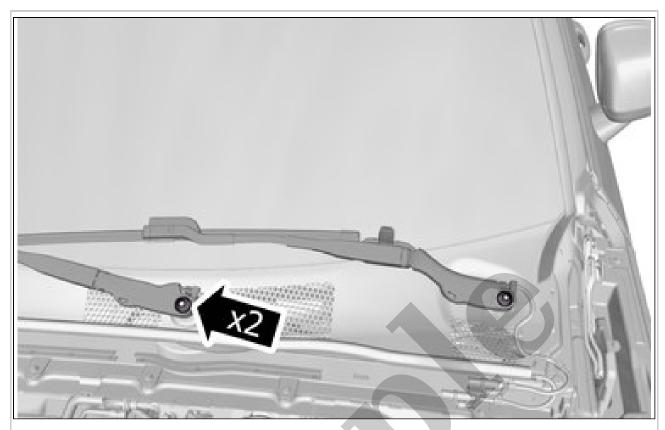

Remove the marked part.

Courtesy of VOLVO CARS CORPORATION

Remove the nuts.

**Torque:** Windshield wiper arm, 28Nm

Release the catches.

Loosen the component indicated. Do not remove it.

**Use:** Electrician's screwdriver