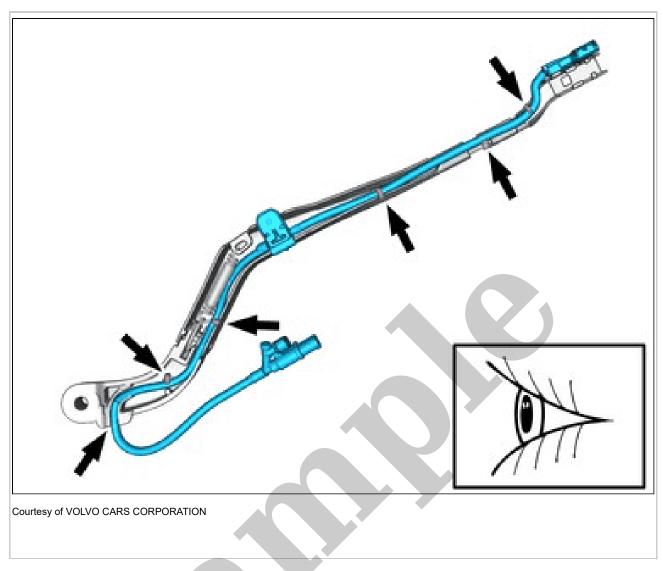

Remove the marked part.

Courtesy of VOLVO CARS CORPORATION

Remove the nuts.

**Torque:** Windshield wiper arm, 28Nm

Release the catches.

Loosen the component indicated. Do not remove it.

**Use:** Electrician's screwdriver

**NOTE**: Orientation view

The graphic shows the back of the component.

Courtesy of VOLVO CARS CORPORATION

Courtesy of VOLVO CARS CORPORATION

Courtesy of VOLVO CARS CORPORATION

Courtesy of VOLVO CARS CORPORATION