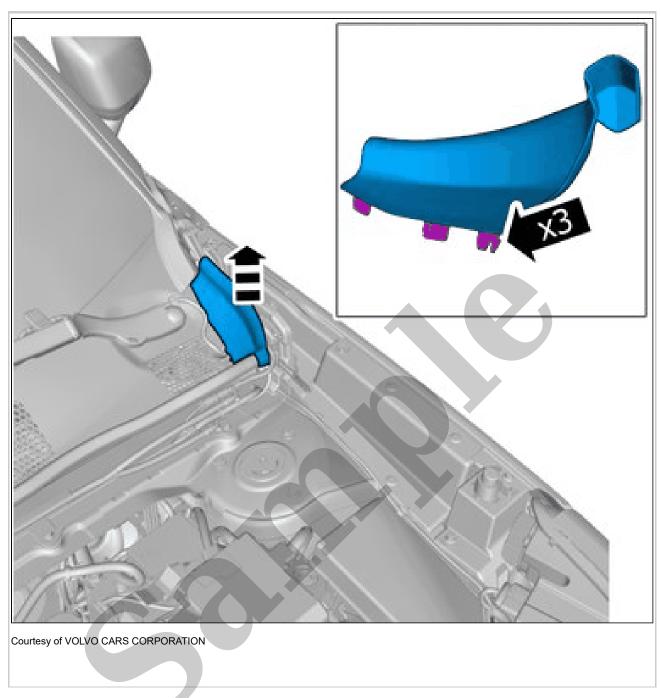

## Your Ultimate Source for OEM Repair Manuals

FactoryManuals.net is a great resource for anyone who wants to save money on repairs by doing their own work. The manuals provide detailed instructions and diagrams that make it easy to understand how to fix a vehicle.

1997 VOLVO S70 R OEM Service and Repair Workshop Manual

Go to manual page



Release the catches. Remove the marked part.

WIND SCREEN WASHER JET > WIND SCREEN WASHER JET [2018-2020 | 2021-2022, B4204T18; B4204T47] > INSTALLATION



Remove the marked part.



Courtesy of VOLVO CARS CORPORATION

Remove the nuts.

**Torque:** Windshield wiper arm, 28Nm



Release the catches.

Loosen the component indicated. Do not remove it.

**Use:** Electrician's screwdriver



**NOTE**: Orientation view

The graphic shows the back of the component.



Courtesy of VOLVO CARS CORPORATION



Courtesy of VOLVO CARS CORPORATION



Courtesy of VOLVO CARS CORPORATION



Courtesy of VOLVO CARS CORPORATION

Remove the marked part.

## WIPER BLADE > WIPER BLADE [2018-2022] > REMOVAL



**NOTE:** Activate service mode wiper blade