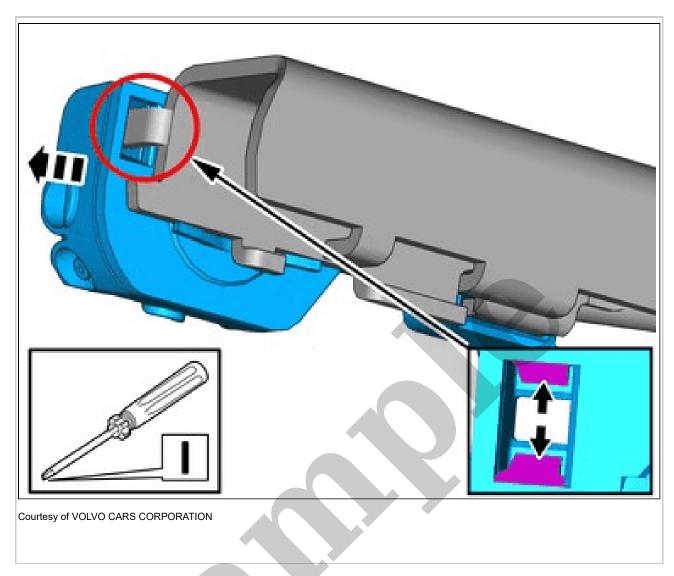

Remove the marked part.

Courtesy of VOLVO CARS CORPORATION

Remove the nuts.

**Torque:** Windshield wiper arm, 28Nm

Release the catches.

Loosen the component indicated. Do not remove it.

**Use:** Electrician's screwdriver