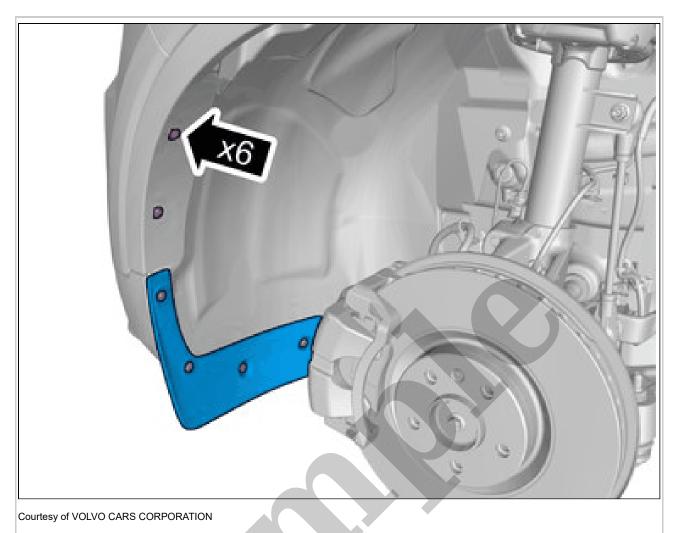

Remove the screws. Remove the marked part.

Release the catches. Remove the marked part.

APPLIES TO THE RIGHT-HAND SIDE

Remove the screws. Remove the nuts. Remove the marked part.

**CAUTION:** Make sure not to damage painted surfaces.

Loosen the component indicated. Do not remove it. Use hands only.

Remove the screws. Remove the marked part.

Raise the car. Remove the screws.

Courtesy of VOLVO CARS CORPORATION