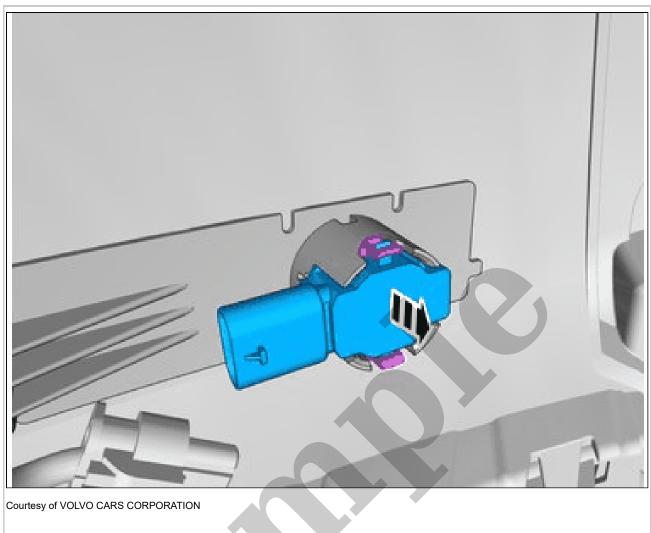

## Your Ultimate Source for OEM Repair Manuals

FactoryManuals.net is a great resource for anyone who wants to save money on repairs by doing their own work. The manuals provide detailed instructions and diagrams that make it easy to understand how to fix a vehicle.

1997 VOLVO 850 OEM Service and Repair Workshop Manual

Go to manual page



Remove the screws. Remove the nuts. Remove the marked part.



**CAUTION:** Make sure not to damage painted surfaces.

Loosen the component indicated. Do not remove it.



Remove the screws. Remove the marked part.



Release the catches. Remove the marked part.

APPLIES TO THE RIGHT-HAND SIDE



Remove the screws. Remove the nuts. Remove the marked part.



**CAUTION:** Make sure not to damage painted surfaces.

Loosen the component indicated. Do not remove it. Use hands only.



Remove the screws. Remove the marked part.



Raise the car. Remove the screws.



Courtesy of VOLVO CARS CORPORATION