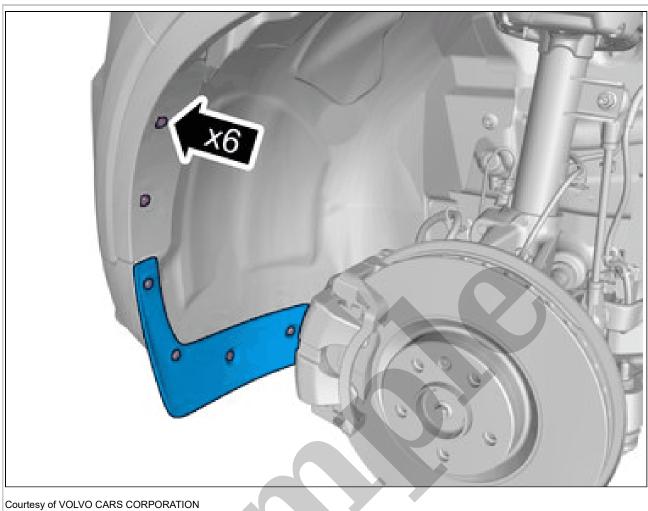

Loosen the component indicated. Do not remove it. Use hands only.

Remove the screws. Remove the marked part.

Raise the car. Remove the screws.

Courtesy of VOLVO CARS CORPORATION