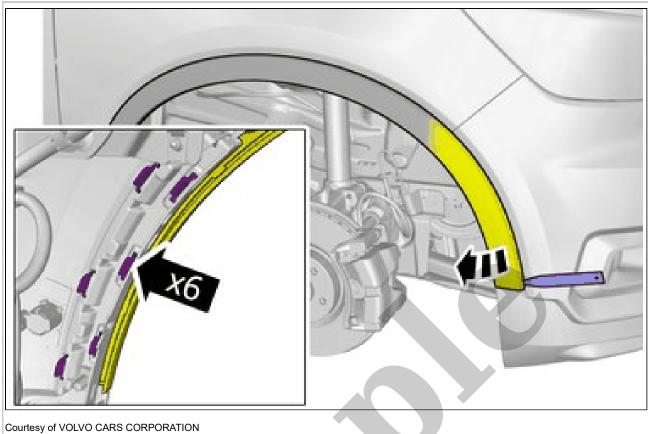

1997 VOLVO 850 OEM Service and Repair Workshop Manual

Go to manual page

Remove the screws. Remove the nuts. Remove the marked part.

**CAUTION:** Make sure not to damage painted surfaces.

Loosen the component indicated. Do not remove it.

Remove the screws. Remove the marked part.

Release the catches. Remove the marked part.

APPLIES TO THE RIGHT-HAND SIDE

Remove the screws. Remove the nuts. Remove the marked part.

**CAUTION:** Make sure not to damage painted surfaces.