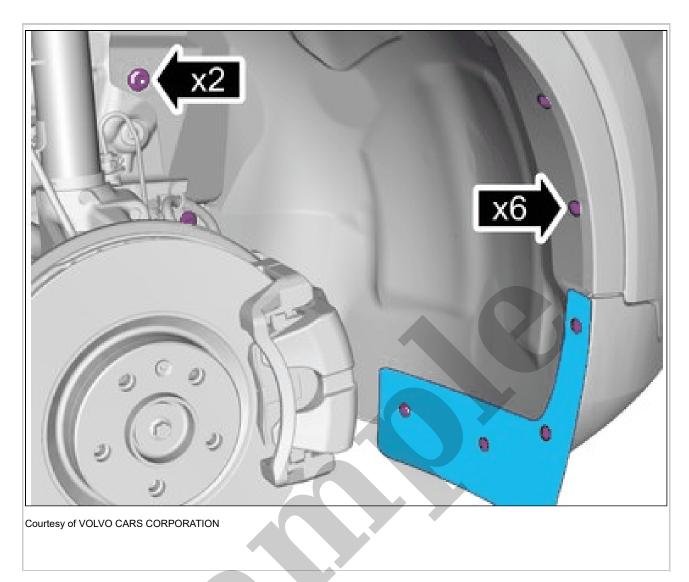

1997 VOLVO 850 OEM Service and Repair Workshop Manual

Go to manual page

Remove the screws. Remove the nuts. Remove the marked part.

**CAUTION:** Make sure not to damage painted surfaces.

Loosen the component indicated. Do not remove it.

Remove the screws. Remove the marked part.

Release the catches. Remove the marked part.

APPLIES TO THE RIGHT-HAND SIDE

Remove the screws. Remove the nuts. Remove the marked part.

**CAUTION:** Make sure not to damage painted surfaces.