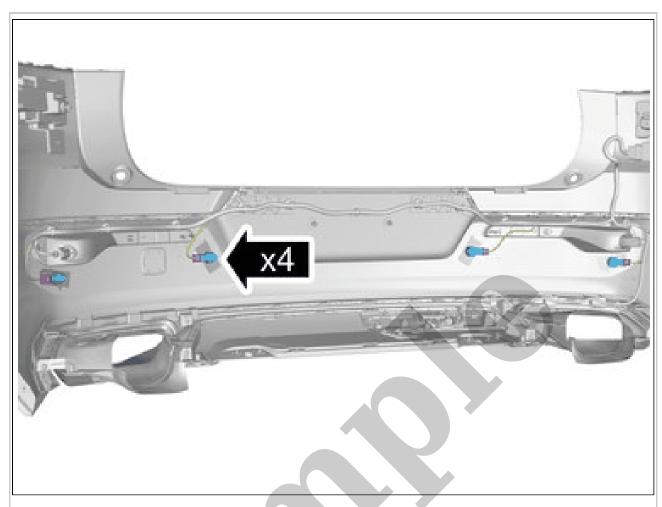

Remove the screws. Remove the marked part.

Release the catches. Remove the marked part.

APPLIES TO THE RIGHT-HAND SIDE

Remove the screws. Remove the nuts. Remove the marked part.

**CAUTION:** Make sure not to damage painted surfaces.