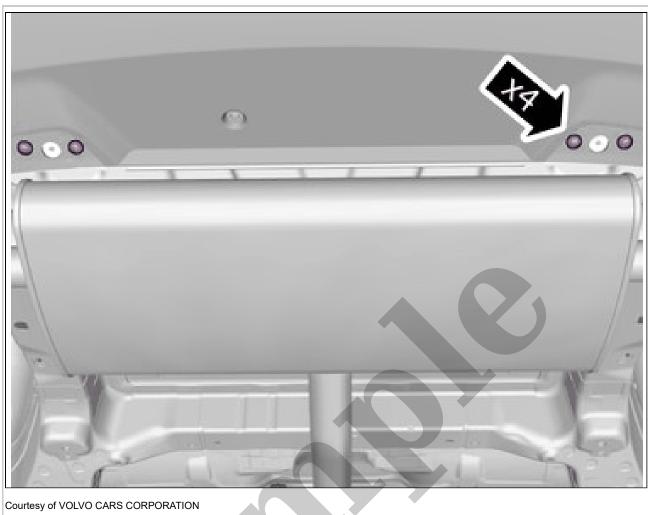

Loosen the component indicated. Do not remove it. Use hands only.

Remove the screws. Remove the marked part.

Raise the car. Remove the screws.

Courtesy of VOLVO CARS CORPORATION