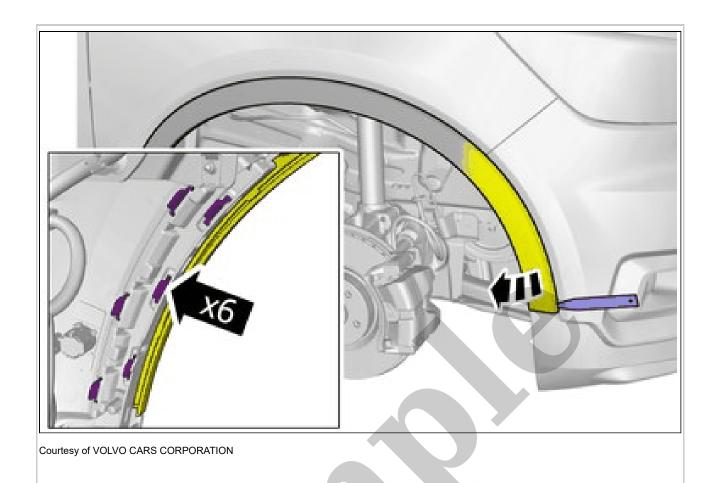

Remove the screws. Remove the marked part.

Release the catches. Remove the marked part.

APPLIES TO THE RIGHT-HAND SIDE

Remove the screws. Remove the nuts. Remove the marked part.

**CAUTION:** Make sure not to damage painted surfaces.

Loosen the component indicated. Do not remove it. Use hands only.

Remove the screws. Remove the marked part.

Raise the car. Remove the screws.

Courtesy of VOLVO CARS CORPORATION