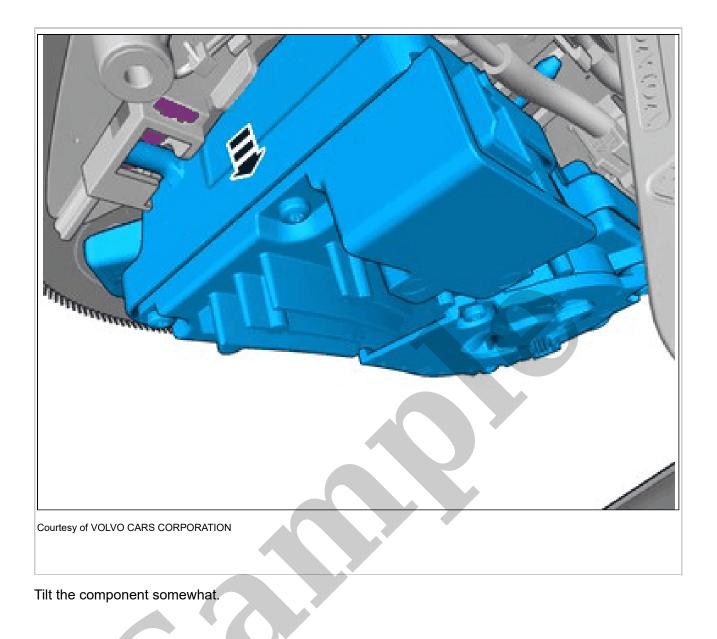

**1997 VOLVO 850 Estate OEM Service and Repair** Workshop Manual

Go to manual page

Courtesy of VOLVO CARS CORPORATION

Release the connector's catch. Disconnect the connector.

NOTE: The graphic shows the back of the component

before removal.

Remove the marked part.