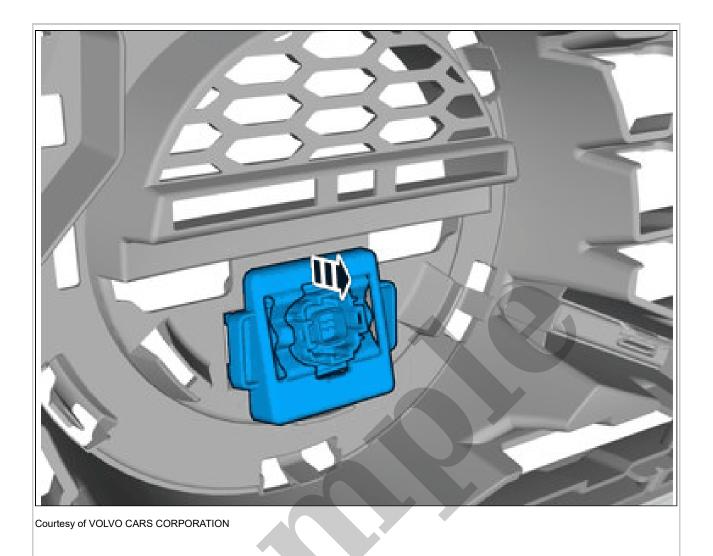

NOTE: Orientation view

Set the vehicle to Inactive mode, described in user mode. Refer to: USAGE MODE Remove relevant side wheel, Refer to: WHEELS

Release the catches.

Remove the marked part. APPLIES TO THE RIGHT-HAND SIDE