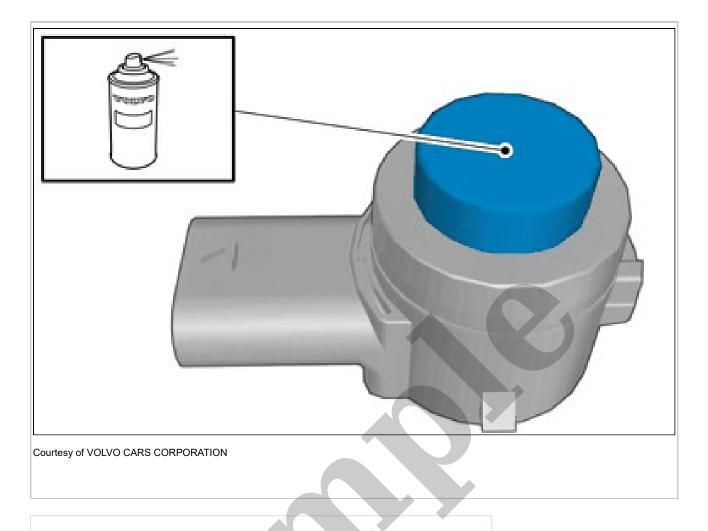

## PARKING ASSISTANCE SENSOR, FRONT > PARKING ASSISTANCE SENSOR, FRONT [2018-2019] > INSTALLATION

**NOTE:** The following steps are only necessary when installing a new component.

**CAUTION:** Protect connector surfaces against paint spray.

**NOTE:** Paint the sensors the same color code as the vehicle.

**Use:** Volvo Original Touch-up paint, Use base coat only. **Use:** Varnish 2-component, 31335447 Also see the instructions on the container.