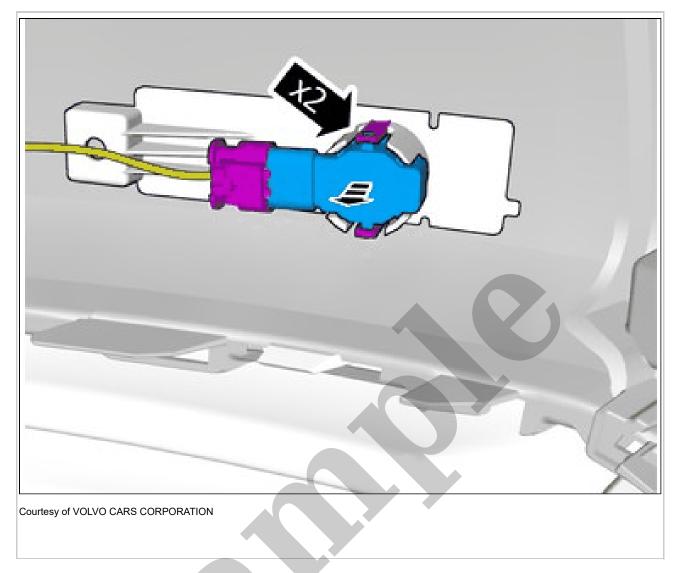

ourtesy of VOLVO CARS CORPORATION

Release the connector's catch. Disconnect the connector.



NOTE: The graphic shows the back of the component

before removal.



Remove the marked part.

## PARKING ASSISTANCE CAMERA, FRONT > PARKING ASSISTANCE CAMERA, FRONT [2018-2020 | 2021-2022, B4204T18 | 2021-2022, B4204T47] > INSTALLATION

To install, reverse the removal procedure.

Calibrate WAM according to: Diagnostics / Components / Control modules /Wide Angle Vision Module (WAM) / Diagnostic sequences / Calibrating parking assistance cameras

## PARKING ASSISTANCE CAMERA, FRONT > PARKING ASSISTANCE CAMERA, FRONT [2021-2022, E400V6] > REMOVAL

Perform battery disconnecting and connecting. Refer to: BATTERY DISCONNECTING AND CONNECTING Remove casing bumper front. Refer to: COVER BUMPER FRONT





Disconnect the connector. Release the catches. Remove the marked part.

## PARKING ASSISTANCE SENSOR, FRONT > PARKING ASSISTANCE SENSOR, FRONT [2018-2019] > INSTALLATION

**NOTE:** The following steps are only necessary when installing a new component.



**CAUTION:** Protect connector surfaces against paint spray.

**NOTE:** Paint the sensors the same color code as the vehicle.

**Use:** Volvo Original Touch-up paint, Use base coat only. **Use:** Varnish 2-component, 31335447 Also see the instructions on the container.



NOTE: Orientation view

Set the vehicle to Inactive mode, described in user mode. Refer to: USAGE MODE Remove relevant side wheel, Refer to: WHEELS



Release the catches.

Remove the marked part. APPLIES TO THE RIGHT-HAND SIDE