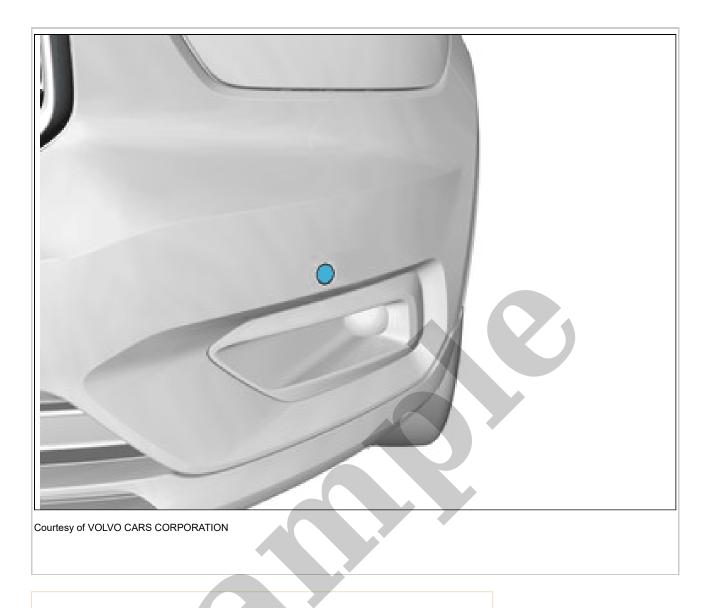

## PARKING ASSISTANCE CAMERA, FRONT > PARKING ASSISTANCE CAMERA, FRONT [2018-2020 | 2021-2022, B4204T18 | 2021-2022, B4204T47] > INSTALLATION

To install, reverse the removal procedure.

Calibrate WAM according to: Diagnostics / Components / Control modules /Wide Angle Vision Module (WAM) / Diagnostic sequences / Calibrating parking assistance cameras

## PARKING ASSISTANCE CAMERA, FRONT > PARKING ASSISTANCE CAMERA, FRONT [2021-2022, E400V6] > REMOVAL

Perform battery disconnecting and connecting. Refer to: BATTERY DISCONNECTING AND CONNECTING Remove casing bumper front. Refer to: COVER BUMPER FRONT