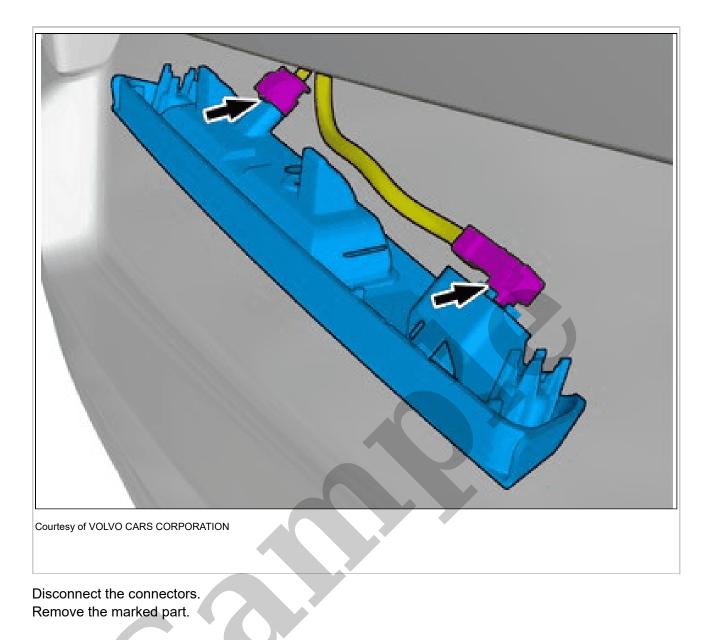

**1997 VOLVO 850 Estate OEM Service and Repair** Workshop Manual

Go to manual page

Courtesy of VOLVO CARS CORPORATION

Release the connector's catch. Disconnect the connector.

NOTE: The graphic shows the back of the component

before removal.

Remove the marked part.