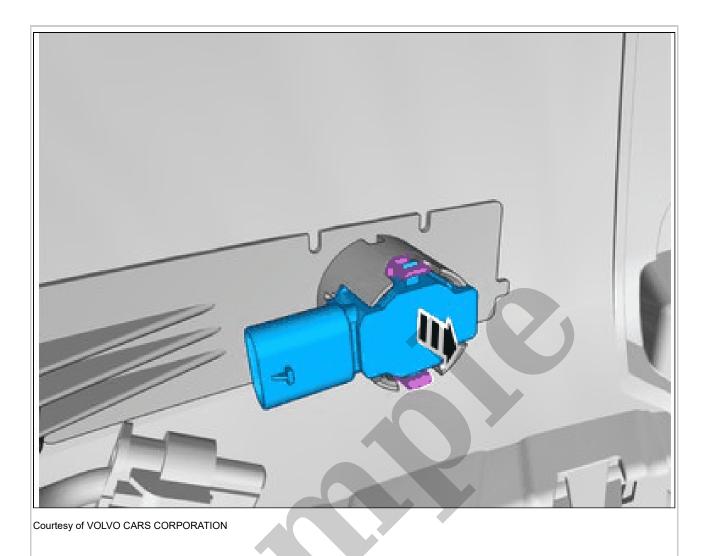

**1997 VOLVO 850 Estate OEM Service and Repair** Workshop Manual

Go to manual page

Courtesy of VOLVO CARS CORPORATION

Release the connector's catch. Disconnect the connector.

NOTE: The graphic shows the back of the component

before removal.

Remove the marked part.