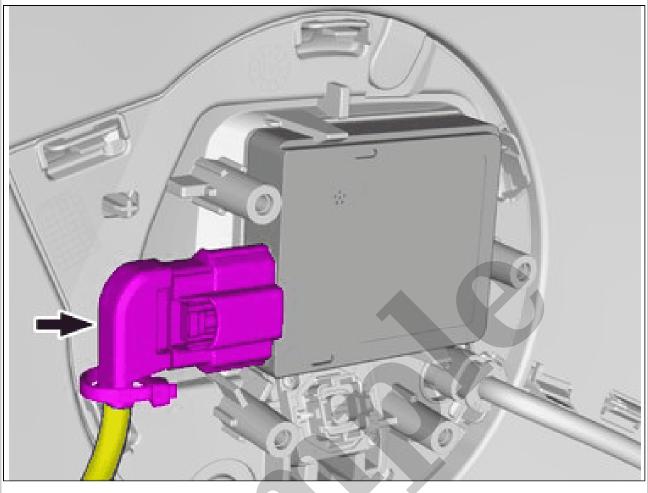

**1997 VOLVO 850 Estate OEM Service and Repair** Workshop Manual

Go to manual page

Courtesy of VOLVO CARS CORPORATION

Release the connector's catch. Disconnect the connector.

NOTE: The graphic shows the back of the component

before removal.

Remove the marked part.