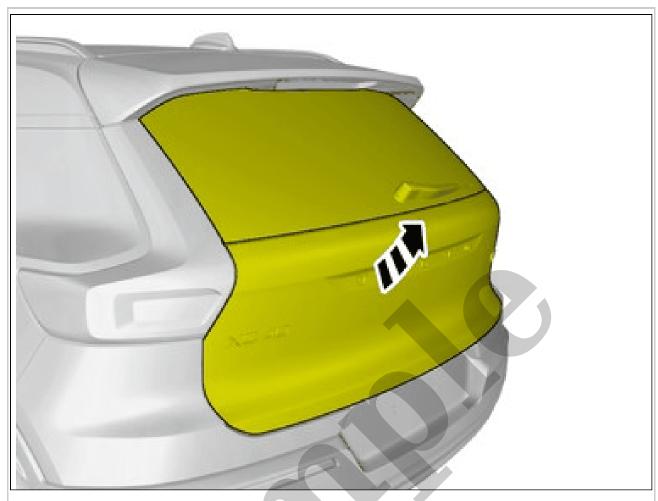

COOLING FAN, FORWARD LOOKING CAMERA > COOLING FAN, FORWARD LOOKING CAMERA (FLC) [2022 | 2021, E400V6] > INSTALLATION

Remove the marked part.