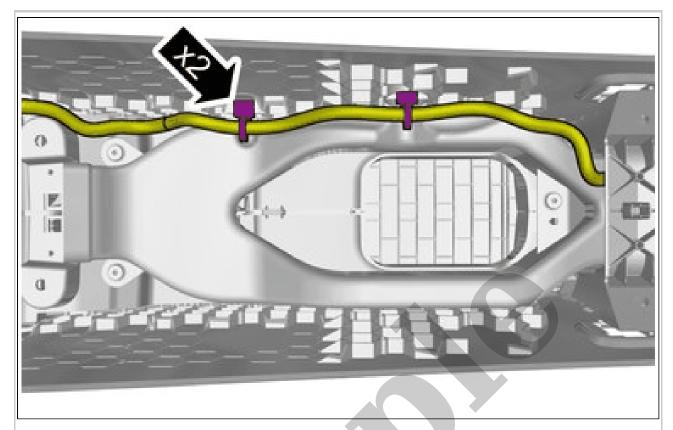

Courtesy of VOLVO CARS CORPORATION

Remove the cable harness clips.

Courtesy of VOLVO CARS CORPORATION

Release the lock. Remove the marked part.