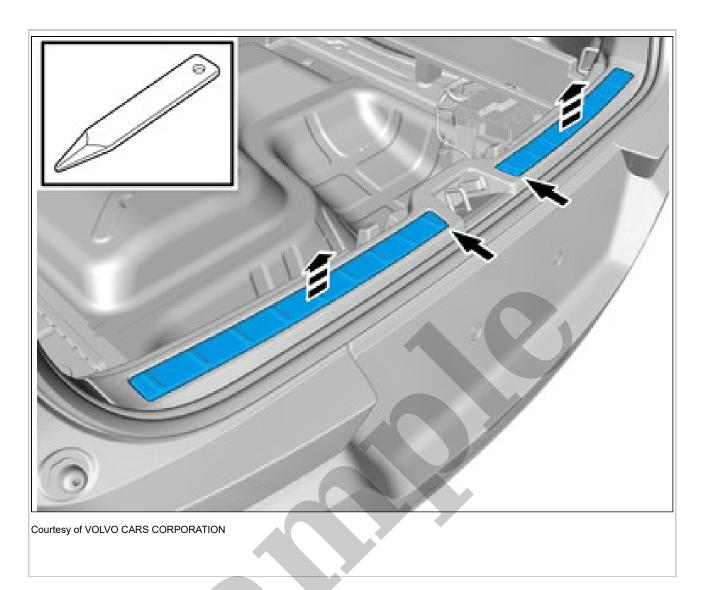

1996 VOLVO V40 OEM Service and Repair Workshop Manual

Go to manual page

Remove the marked parts. **Use:** Interior trim remover

Courtesy of VOLVO CARS CORPORATION

Loosen the marked detail.

Tilt the component somewhat.

**NOTE:** The graphic shows the back of the component before removal.

Release the catches.
Repeat on the other side.
Remove the marked part.

**Use:** Interior trim remover

Disconnect the connector. Remove the screws. Remove the marked part.