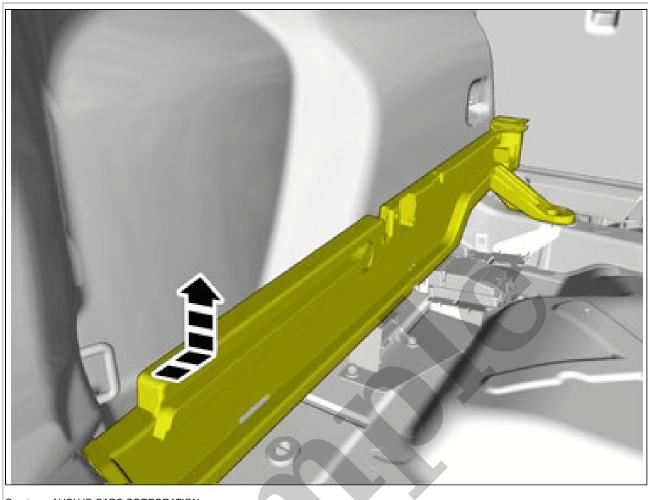

1996 VOLVO V40 OEM Service and Repair Workshop Manual

Go to manual page

Remove the marked parts. **Use:** Interior trim remover

Courtesy of VOLVO CARS CORPORATION

Loosen the marked detail.

Tilt the component somewhat.

**NOTE:** The graphic shows the back of the component before removal.

Release the catches.
Repeat on the other side.
Remove the marked part.

**Use:** Interior trim remover

Disconnect the connector. Remove the screws. Remove the marked part.