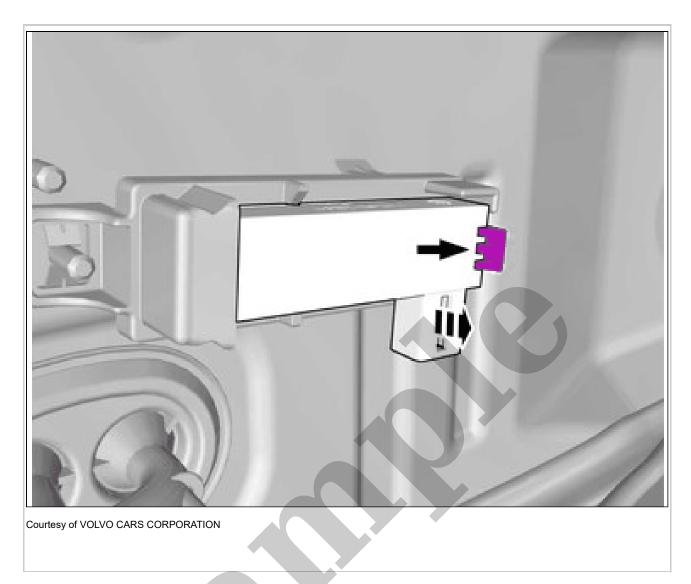

Courtesy of VOLVO CARS CORPORATION

Remove the cable harness clips.

Courtesy of VOLVO CARS CORPORATION

Release the lock. Remove the marked part.

**NOTE:** The graphic shows the back of the component before removal.

Release the catches.
Repeat on the other side.
Remove the marked part.

**Use:** Interior trim remover

Disconnect the connector. Remove the screws. Remove the marked part.