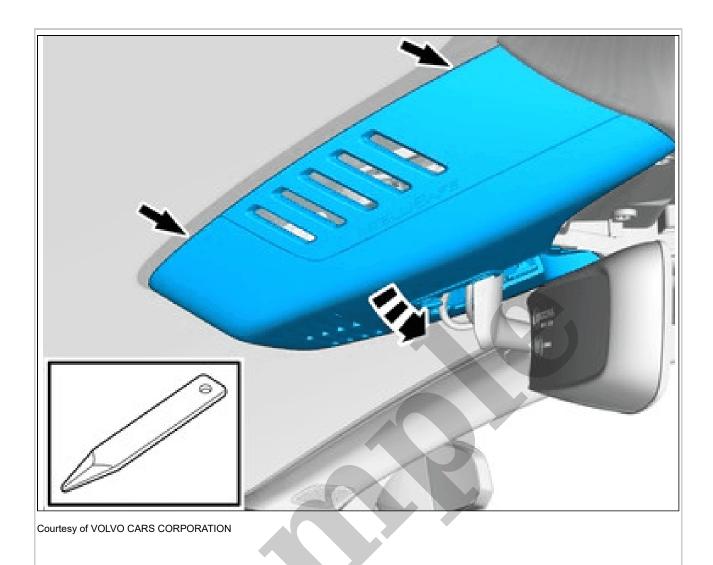

1996 VOLVO V40 OEM Service and Repair Workshop Manual

Go to manual page

Remove the marked parts. **Use:** Interior trim remover

Courtesy of VOLVO CARS CORPORATION

Loosen the marked detail.

Tilt the component somewhat.