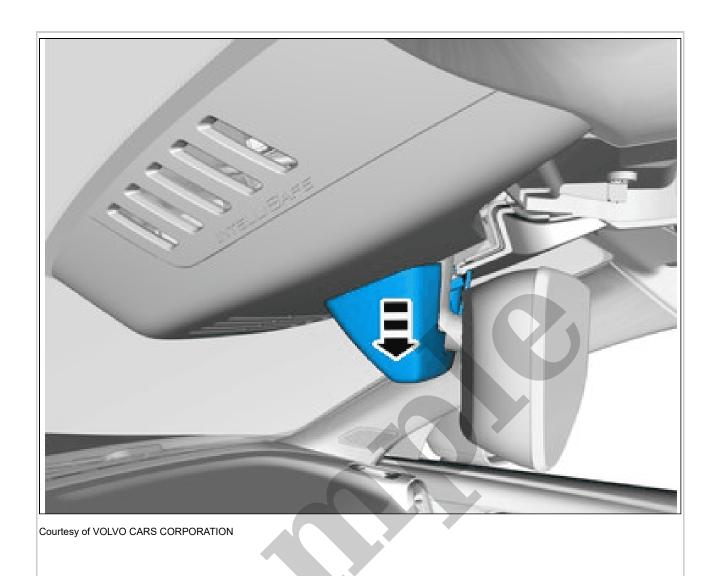

1996 VOLVO V40 OEM Service and Repair Workshop Manual

Go to manual page

Remove the marked parts. **Use:** Interior trim remover

Courtesy of VOLVO CARS CORPORATION

Loosen the marked detail.

Tilt the component somewhat.

Courtesy of VOLVO CARS CORPORATION

Remove the cable harness clips.

Courtesy of VOLVO CARS CORPORATION

Release the lock. Remove the marked part.