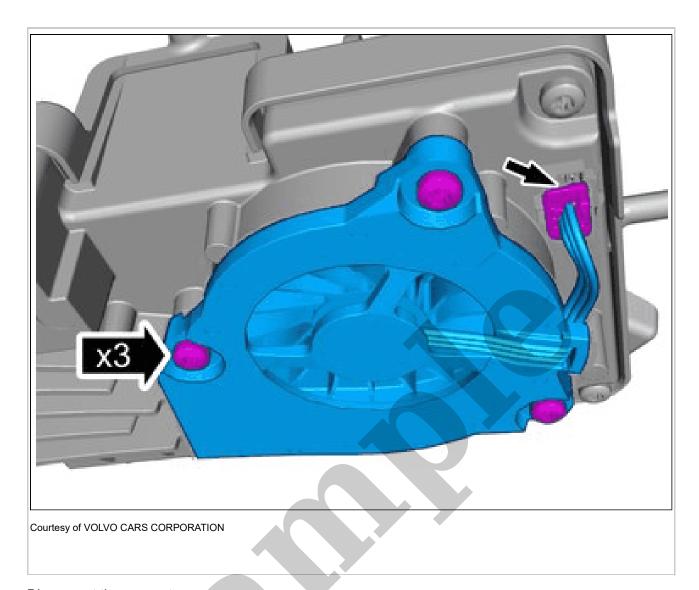

COOLING FAN, FORWARD LOOKING CAMERA > COOLING FAN, FORWARD LOOKING CAMERA (FLC) [2022 | 2021, E400V6] > INSTALLATION

Remove the marked part.