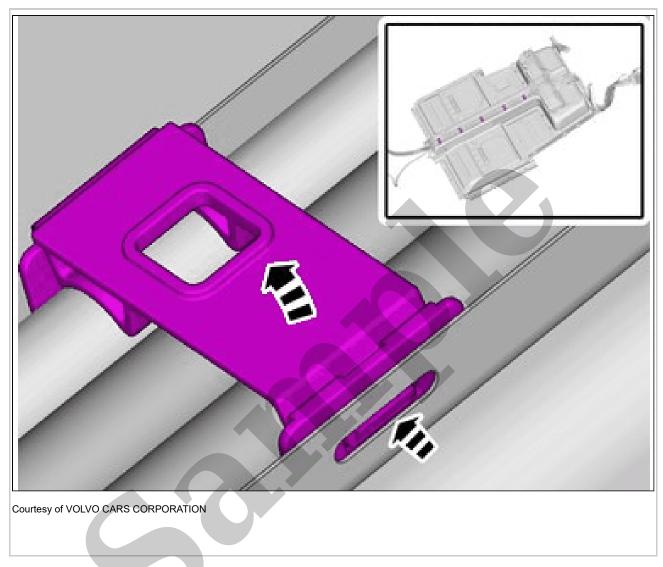

1996 VOLVO 960 OEM Service and Repair Workshop Manual

Go to manual page

Remove the nuts.

**Torque:** Windshield wiper arm, 28Nm

Courtesy of VOLVO CARS CORPORATION

Courtesy of VOLVO CARS CORPORATION

**NOTE:** The graphic shows the back of the component before removal.