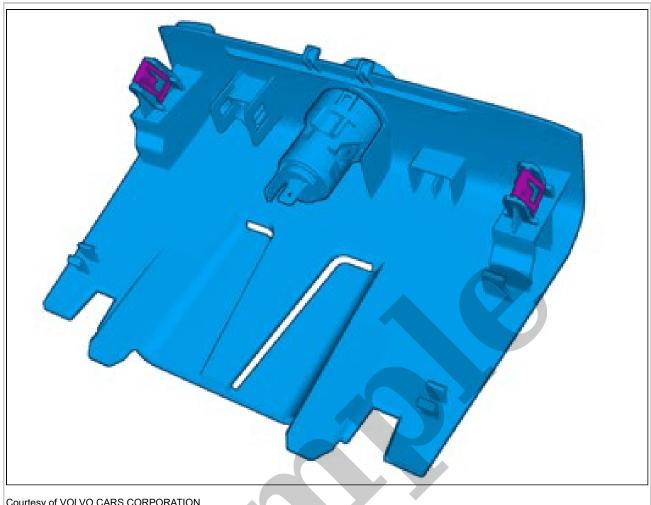

## **REMOVAL**

Remove the high voltage battery. Refer to: HIGH VOLTAGE BATTERY

Loosen the clips.

Remove the screws.

Remove the marked part. **INSTALLATION** 

The graphic shows the back of the component.

**NOTE:** Do not remove the protective film.