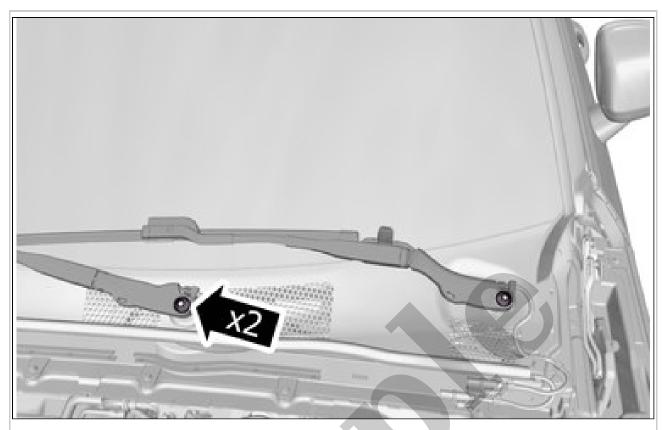

1996 VOLVO 960 OEM Service and Repair Workshop Manual

Go to manual page

Remove the nuts.

**Torque:** Windshield wiper arm, 28Nm

Courtesy of VOLVO CARS CORPORATION

Courtesy of VOLVO CARS CORPORATION

**NOTE:** The graphic shows the back of the component before removal.