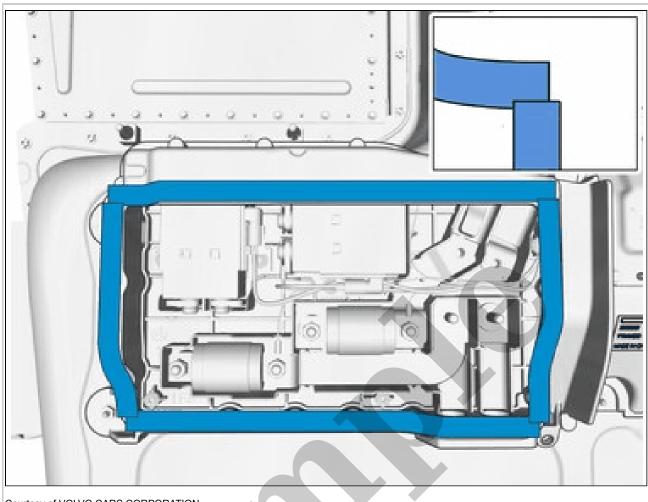

## **REMOVAL**

Remove the high voltage battery. Refer to: HIGH VOLTAGE BATTERY

Loosen the clips.

Remove the screws.

Remove the marked part. **INSTALLATION** 

The graphic shows the back of the component.

**NOTE:** Do not remove the protective film.

New sealing.
Note the position. **Use:** Butyl tape,