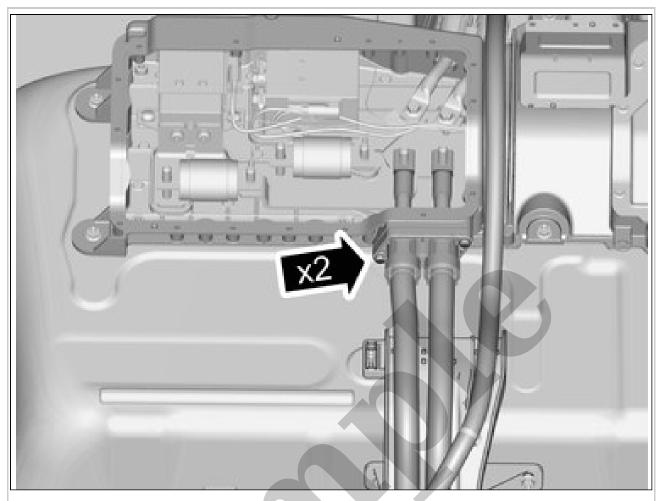

## **REMOVAL**

Remove the high voltage battery. Refer to: HIGH VOLTAGE BATTERY

Loosen the clips.

Remove the screws.

Remove the marked part. **INSTALLATION** 

The graphic shows the back of the component.

**NOTE:** Do not remove the protective film.