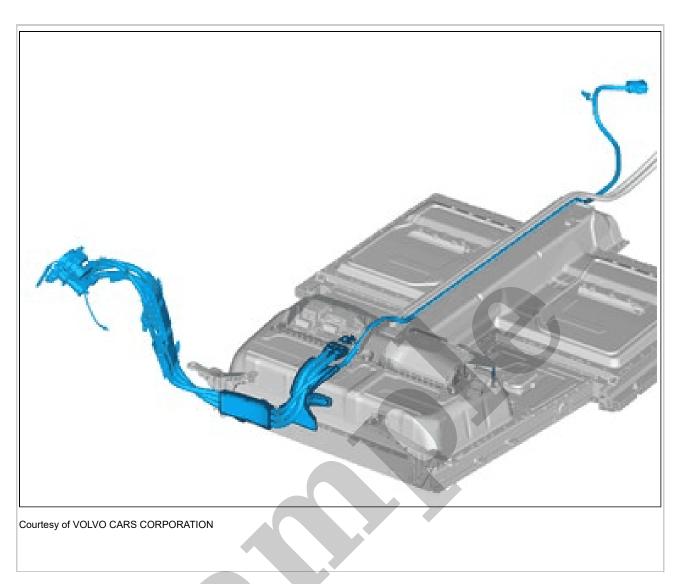

## **REMOVAL**

Remove the high voltage battery. Refer to: HIGH VOLTAGE BATTERY

Loosen the clips.

Remove the screws.

Remove the marked part. **INSTALLATION** 

The graphic shows the back of the component.

**NOTE:** Do not remove the protective film.