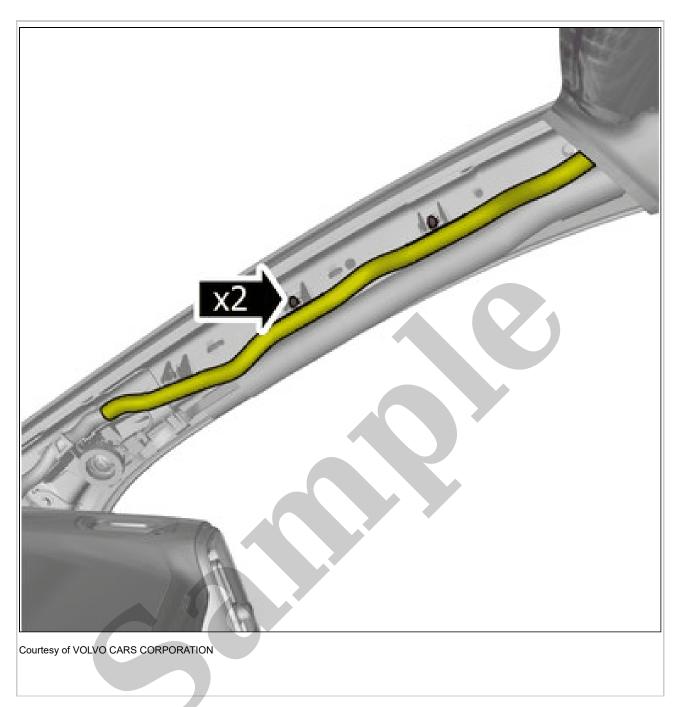

Remove the screw.

Remove the marked part.

1996 VOLVO 850 R OEM Service and Repair Workshop Manual

Go to manual page

**NOTE:** The graphic shows the back of the component before removal.

Courtesy of VOLVO CARS CORPORATION

Torque: Impact sensor to body, 10Nm