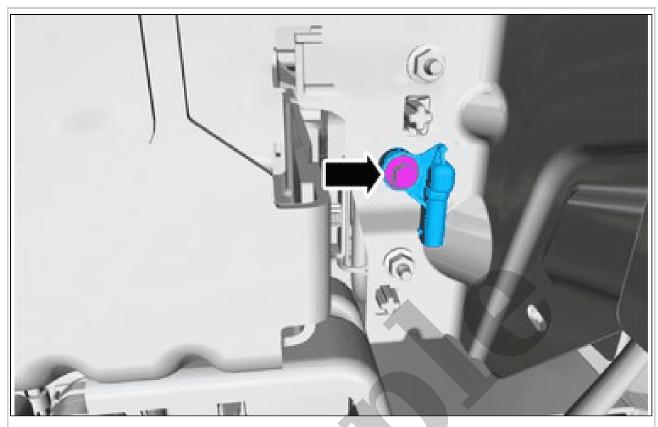

## Your Ultimate Source for OEM Repair Manuals

FactoryManuals.net is a great resource for anyone who wants to save money on repairs by doing their own work. The manuals provide detailed instructions and diagrams that make it easy to understand how to fix a vehicle.

1996 VOLVO 850 R OEM Service and Repair Workshop Manual

Go to manual page



**NOTE:** The graphic shows the back of the component before removal.



Courtesy of VOLVO CARS CORPORATION

Torque: Impact sensor to body, 10Nm

Remove the screw.

Remove the marked part.

## IMPACT SENSOR, FRONT > IMPACT SENSOR, FRONT [2021-2022, E400V6] > INSTALLATION

To install, reverse the removal procedure.

Perform supplemental restraint system (SRS), post check. Refer to: SUPPLEMENTARY RESTRAINT SYSTEM

## IMPACT SENSOR, FRONT > IMPACT SENSOR, FRONT [2018-2021 | 2021-2022, B4204T18; B4204T47] > REMOVAL

**NOTE:** Removal steps in this procedure may contain

installation details.

Perform battery disconnecting and connecting. Refer to: BATTERY DISCONNECTING AND CONNECTING



Remove the marked part.

## **APPLIES TO THE LEFT-HAND SIDE:**

Remove the air filter housing. Refer to: AIR CLEANER HOUSING

**NOTE:** Removal steps in this procedure may contain