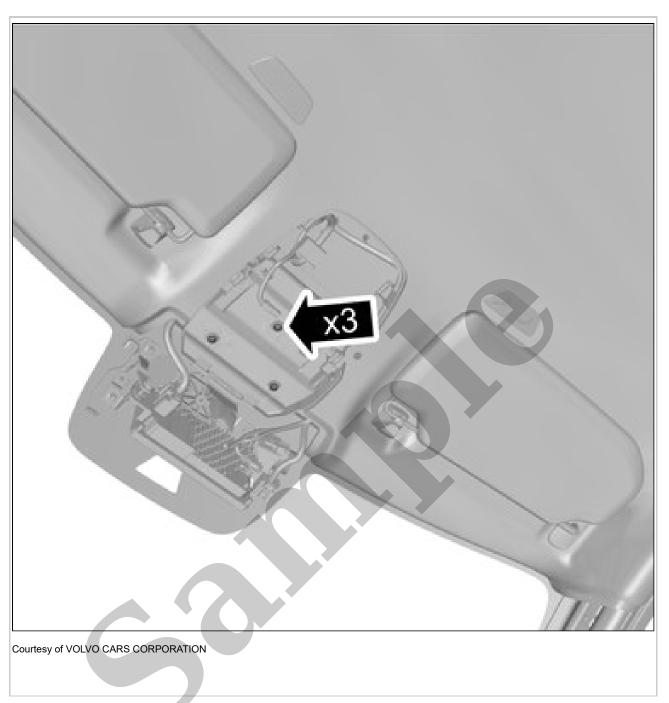

## **APPLIES TO THE LEFT-HAND SIDE:**

Remove the air filter housing. Refer to: AIR CLEANER HOUSING

**NOTE:** Removal steps in this procedure may contain installation details.

Remove panel side door front. Refer to: PANEL FRONT DOOR
Perform battery disconnecting and connecting. Refer to: BATTERY DISCONNECTING AND
CONNECTING