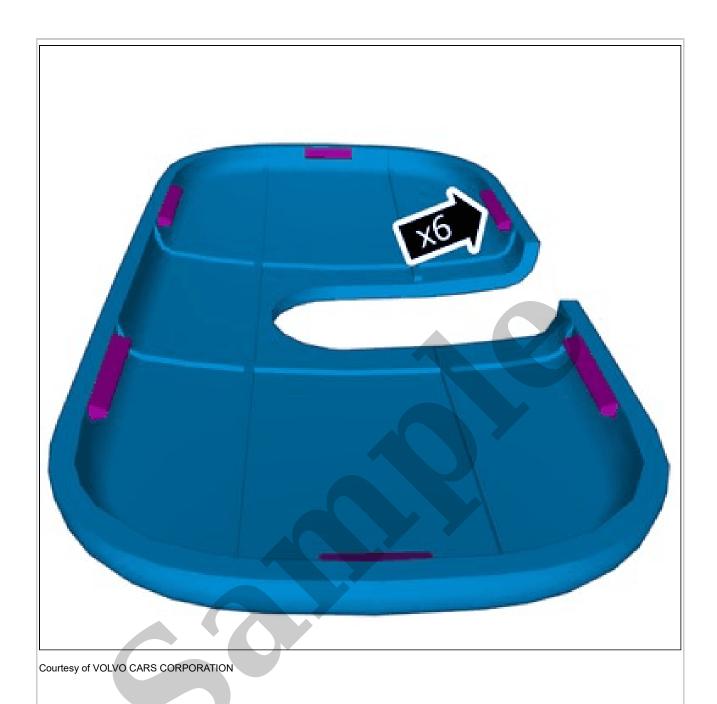

Courtesy of VOLVO CARS CORPORATION

Fold marked part aside. On both sides.

Remove the cable harness clips. **ON BOTH SIDES.** 

**NOTE:** The graphic shows the back of the component before removal.

Loosen the screws.