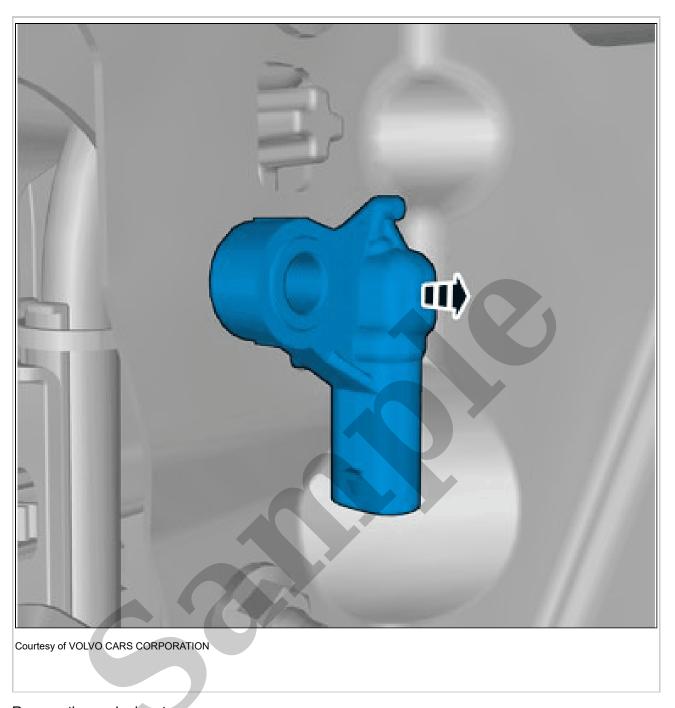

derstand how to fix a vehicle.

1996 VOLVO 850 R OEM Service and Repair Workshop Manual

Go to manual page



**NOTE:** The graphic shows the back of the component before removal.



Courtesy of VOLVO CARS CORPORATION

Torque: Impact sensor to body, 10Nm

Remove the screw.

Remove the marked part.

## IMPACT SENSOR, FRONT > IMPACT SENSOR, FRONT [2021-2022, E400V6] > INSTALLATION

To install, reverse the removal procedure.

Perform supplemental restraint system (SRS), post check. Refer to: SUPPLEMENTARY RESTRAINT SYSTEM

## IMPACT SENSOR, FRONT > IMPACT SENSOR, FRONT [2018-2021 | 2021-2022, B4204T18; B4204T47] > REMOVAL

**NOTE:** Removal steps in this procedure may contain

installation details.

Perform battery disconnecting and connecting. Refer to: BATTERY DISCONNECTING AND CONNECTING



Remove the marked part.

## **APPLIES TO THE LEFT-HAND SIDE:**

Remove the air filter housing. Refer to: AIR CLEANER HOUSING

**NOTE:** Removal steps in this procedure may contain installation details.

Remove panel side door front. Refer to: PANEL FRONT DOOR
Perform battery disconnecting and connecting. Refer to: BATTERY DISCONNECTING AND
CONNECTING

**WARNING:** The supplemental restraint system (SRS) is active for a certain length of time after the power supply has been disconnected. Wait for a minimum of 30 seconds before disconnecting or removing any SRS components.





Courtesy of VOLVO CARS CORPORATION

Fold marked part aside. On both sides.



Remove the cable harness clips. **ON BOTH SIDES.** 



**NOTE:** The graphic shows the back of the component before removal.



Loosen th