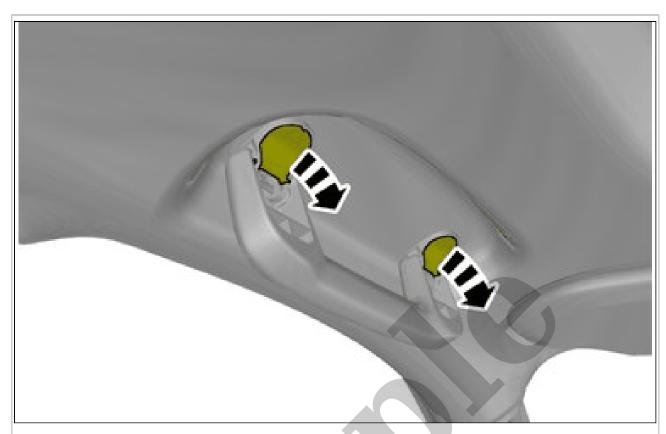

Courtesy of VOLVO CARS CORPORATION

Fold marked part aside. On both sides.

Remove the cable harness clips. **ON BOTH SIDES.** 

**NOTE:** The graphic shows the back of the component before removal.

Loosen the screws.