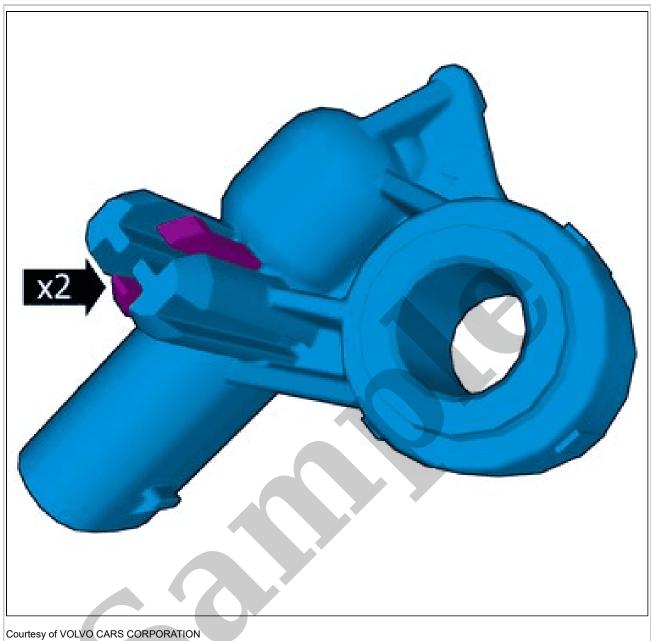

## Your Ultimate Source for OEM Repair Manuals

FactoryManuals.net is a great resource for anyone who wants to save money on repairs by doing their own work. The manuals provide detailed instructions and diagrams that make it easy to understand how to fix a vehicle.

1996 VOLVO 850 R OEM Service and Repair Workshop Manual

Go to manual page



**NOTE:** The graphic shows the back of the component before removal.



Courtesy of VOLVO CARS CORPORATION

Torque: Impact sensor to body, 10Nm

Remove the screw.

Remove the marked part.

## IMPACT SENSOR, FRONT > IMPACT SENSOR, FRONT [2021-2022, E400V6] > INSTALLATION

To install, reverse the removal procedure.

Perform supplemental restraint system (SRS), post check. Refer to: SUPPLEMENTARY RESTRAINT SYSTEM

## IMPACT SENSOR, FRONT > IMPACT SENSOR, FRONT [2018-2021 | 2021-2022, B4204T18; B4204T47] > REMOVAL

**NOTE:** Removal steps in this procedure may contain

installation details.

Perform battery disconnecting and connecting. Refer to: BATTERY DISCONNECTING AND CONNECTING



Remove the marked part.

## **APPLIES TO THE LEFT-HAND SIDE:**

Remove the air filter housing. Refer to: A