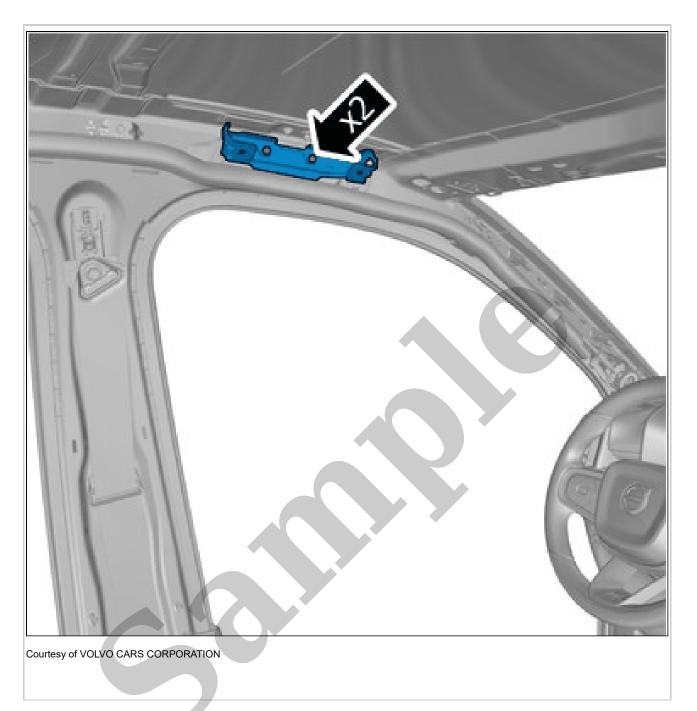

**VEHICLES WITH ROOF OPENING PANEL** 

Torque: Entry handle bracket, to Body, 7Nm

Remove the screws.
Remove the marked part.

Dismantle the connector ignition cable. Refer to: IGNITER WIRE CONNECTOR