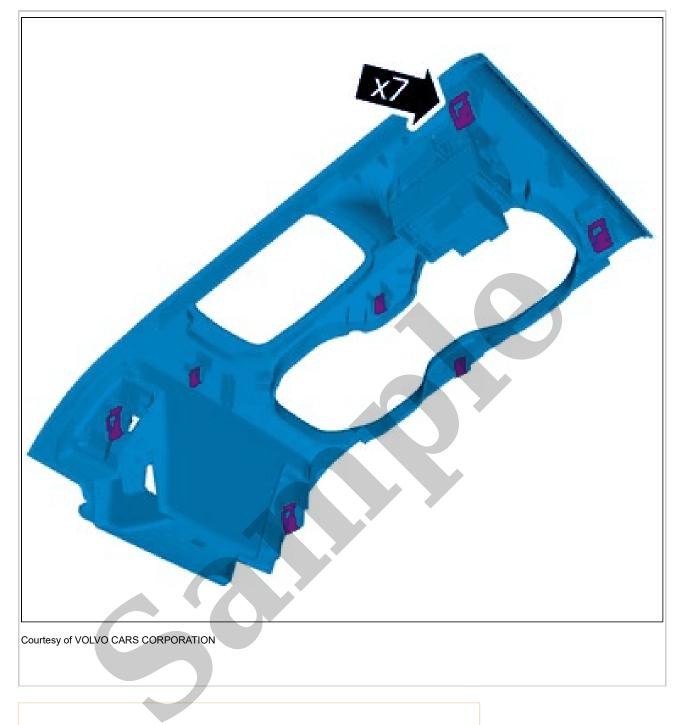

**1995 VOLVO 960 OEM Service and Repair** Workshop Manual

Go to manual page

Remove the marked part. **INSTALLATION** To install, reverse the removal procedure.