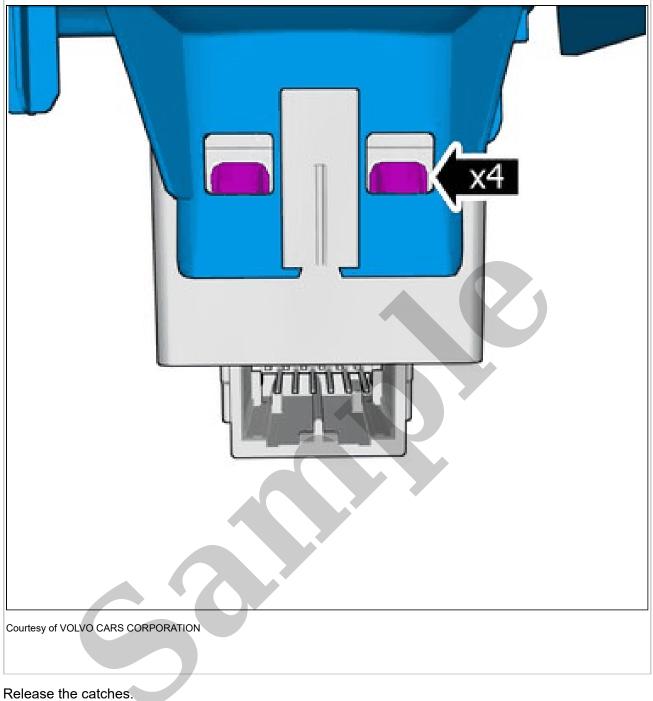

Disconnect the connector.

NOTE: The graphic shows the back of the component

before removal.

Note the position.

On both sides.

**NOTE:** The graphic shows the back of the component before removal.

**NOTE:** The graphic shows the back of the component before removal.