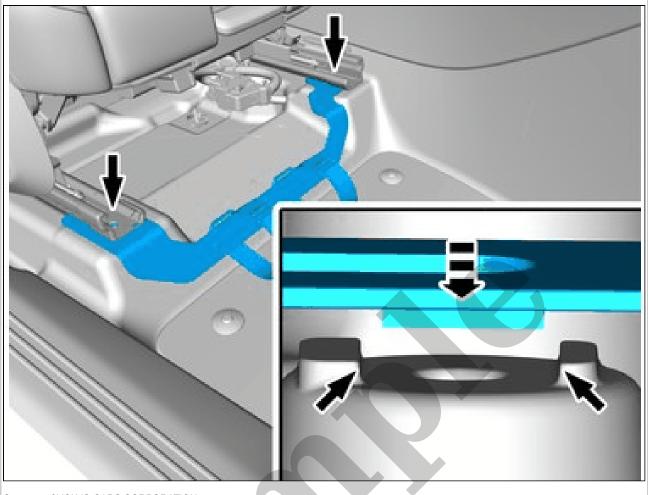

Note the position.

On both sides.

**NOTE:** The graphic shows the back of the component before removal.

**NOTE:** The graphic shows the back of the component before removal.