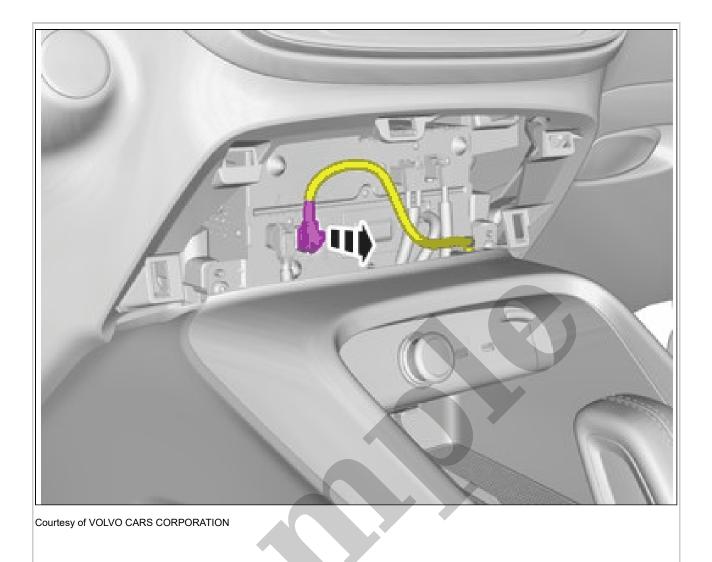

Disconnect the connector.

NOTE: The graphic shows the back of the component

before removal.