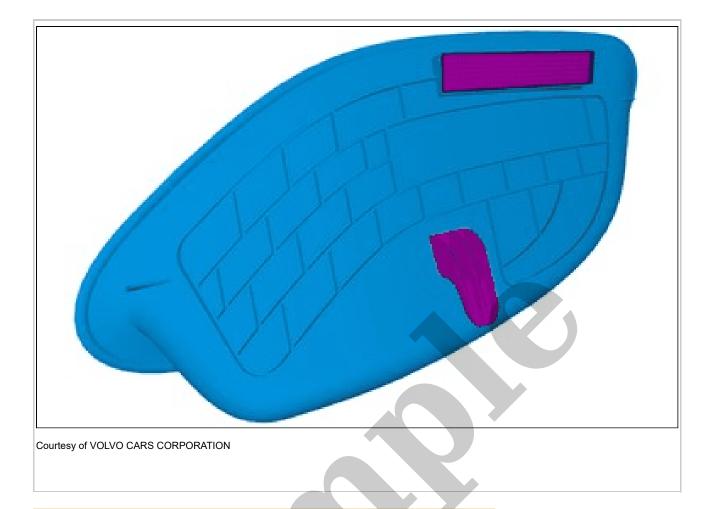

Note the position.

On both sides.

**NOTE:** The graphic shows the back of the component before removal.

**NOTE:** The graphic shows the back of the component before removal.