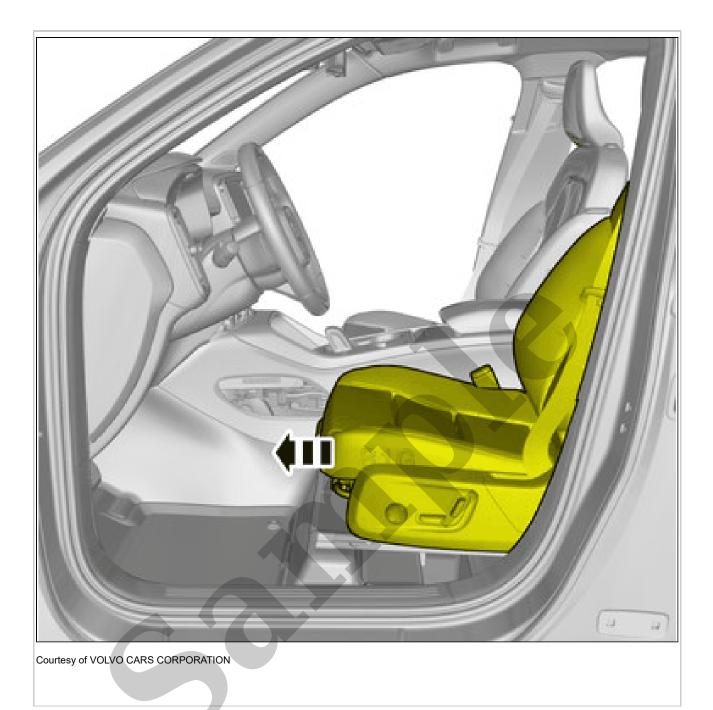

## FLOOR CONSOLE > FLOOR CONSOLE [2022, E400V5; E400V6, 1EDT FWD; 1EDT AWD | 2021-2022, E400V6] > REMOVAL

**NOTE:** Removal steps in this procedure may contain installation details.

Adjust the seat to the front position. Repeat on the other side.