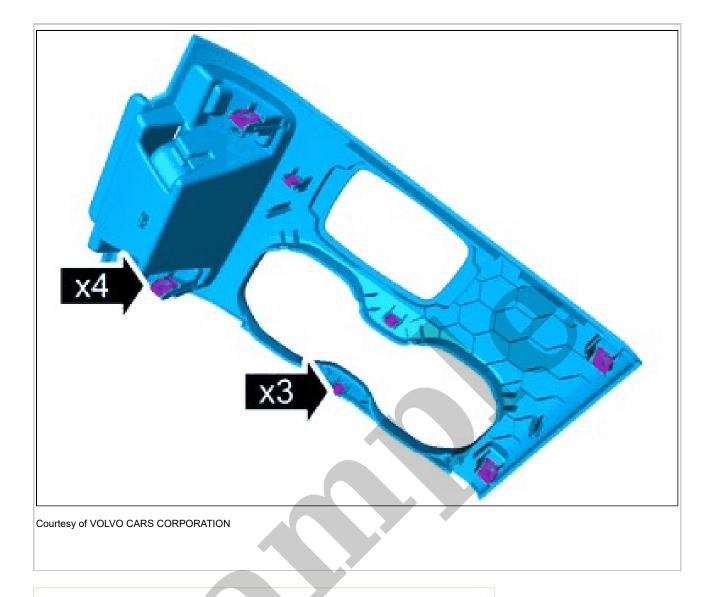

Note the position.

On both sides.

**NOTE:** The graphic shows the back of the component before removal.

**NOTE:** The graphic shows the back of the component before removal.