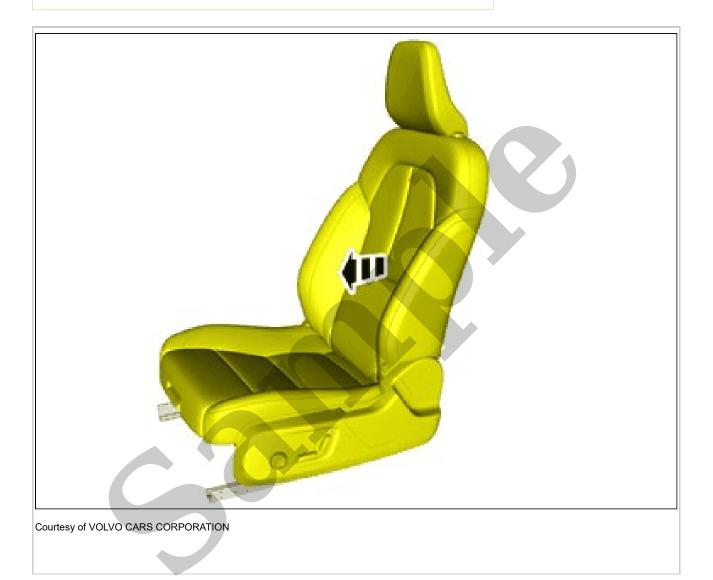

## FIRE EXTINGUISHER > FIRE EXTINGUISHER [2018-2022] > REMOVAL

**NOTE:** Removal steps in this procedure may contain installation details.

Remove the screws. **Torque:** Front seat to body, 40Nm

Courtesy of VOLVO CARS CORPORATION