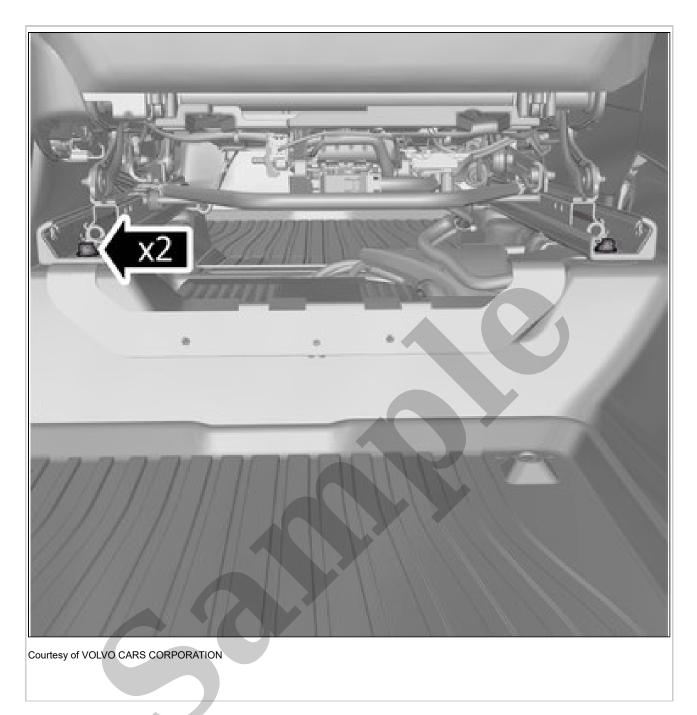

## FIRE EXTINGUISHER > FIRE EXTINGUISHER [2018-2022] > REMOVAL

**NOTE:** Removal steps in this procedure may contain installation details.

Remove the screws. **Torque:** Front seat to body, 40Nm

Courtesy of VOLVO CARS CORPORATION