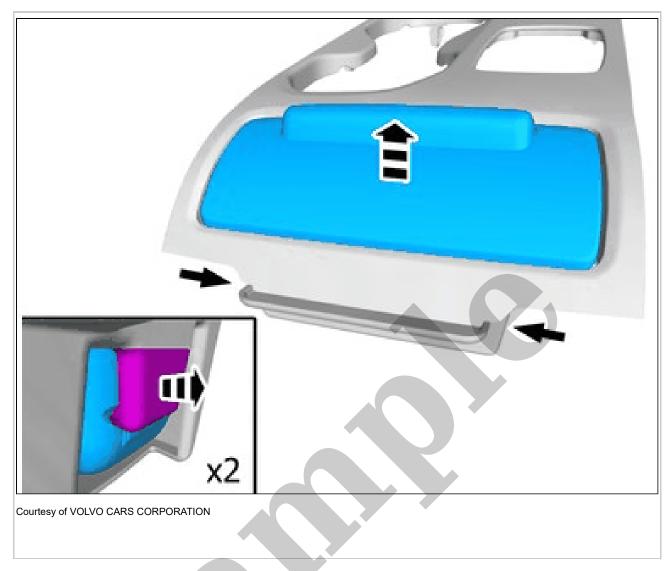

**NOTE:** The graphic shows the back of the component before removal.

Release the catches.

Remove the marked part.