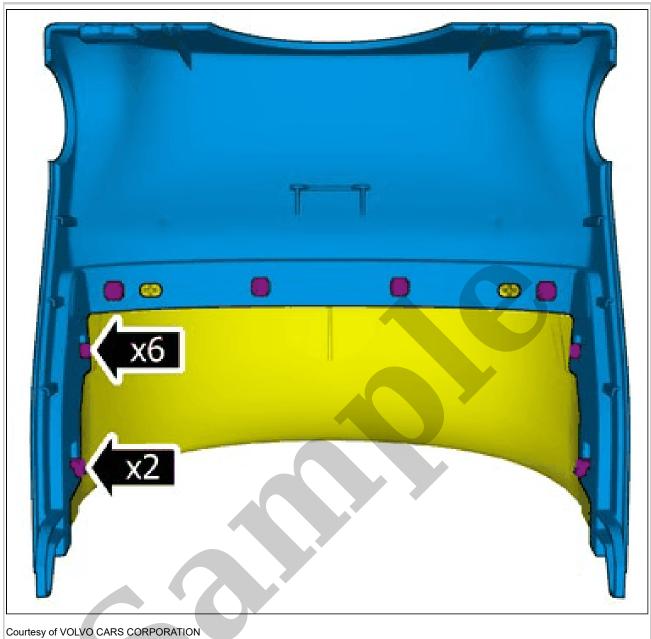

1995 VOLVO 960 Estate OEM Service and Repair Workshop Manual

Go to manual page

Courtesy of VOLVO CARS CORPORATION

**NOTE:** Orientation view

Courtesy of VOLVO CARS CORPORATION

Remove the screws.

**Torque:** Dashboard, to crossmember, 3.5Nm Remove the cable harness clips.