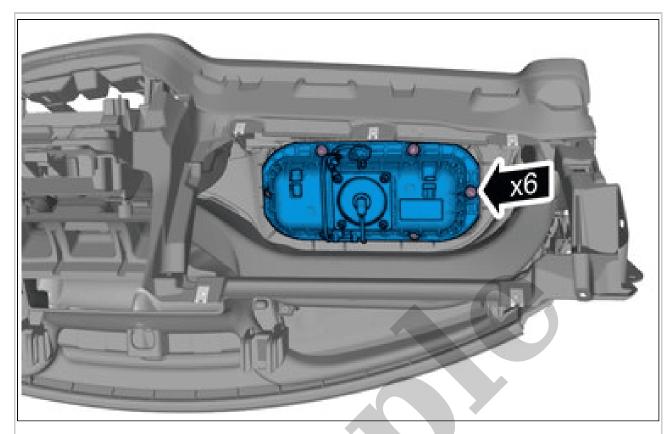

Courtesy of VOLVO CARS CORPORATION

**WARNING:** Take extra care when handling supplemental restraint system (SRS) components.

Remove the screws.

Torque: Airbag, to Dash board, 9Nm

Courtesy of VOLVO CARS CORPORATION