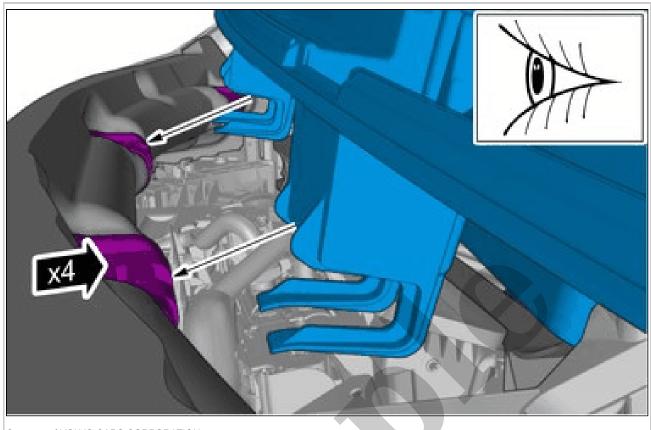

**CAUTION:** Note the routing of the lines and hoses.

Remove the screw. Remove the marked part.

Courtesy of VOLVO CARS CORPORATION

**NOTE:** Note the position.

Remove the marked part.

Remove the marked part.