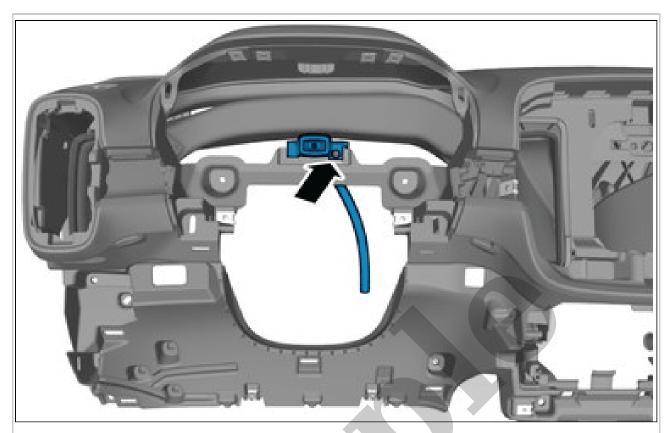

**NOTE:** The graphic shows the back of the component before removal.

Release the catches.

Remove the marked part.