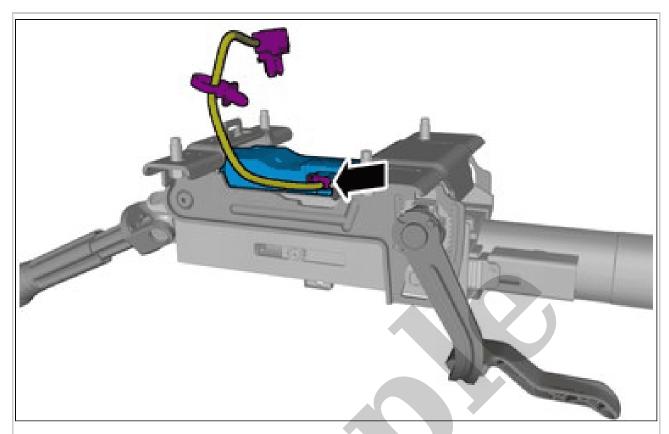

**CAUTION:** Note the routing of the lines and hoses.

Remove the screw. Remove the marked part.

Courtesy of VOLVO CARS CORPORATION

**NOTE:** Note the position.

Remove the marked part.

Remove the marked part.