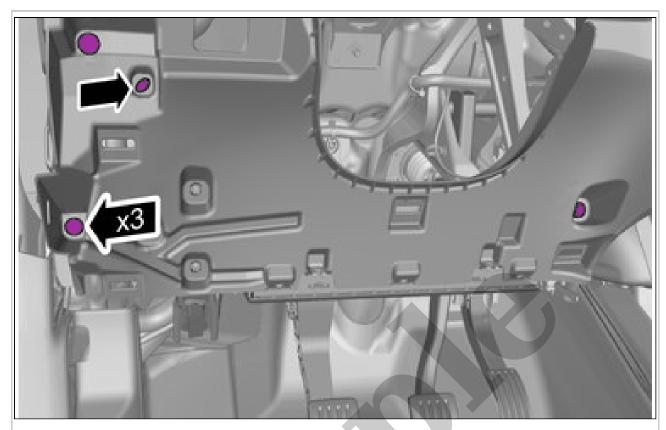

1995 VOLVO 960 Estate OEM Service and Repair Workshop Manual

Go to manual page

Courtesy of VOLVO CARS CORPORATION

**NOTE:** Orientation view

Courtesy of VOLVO CARS CORPORATION

Remove the screws.

**Torque:** Dashboard, to crossmember, 3.5Nm Remove the cable harness clips.