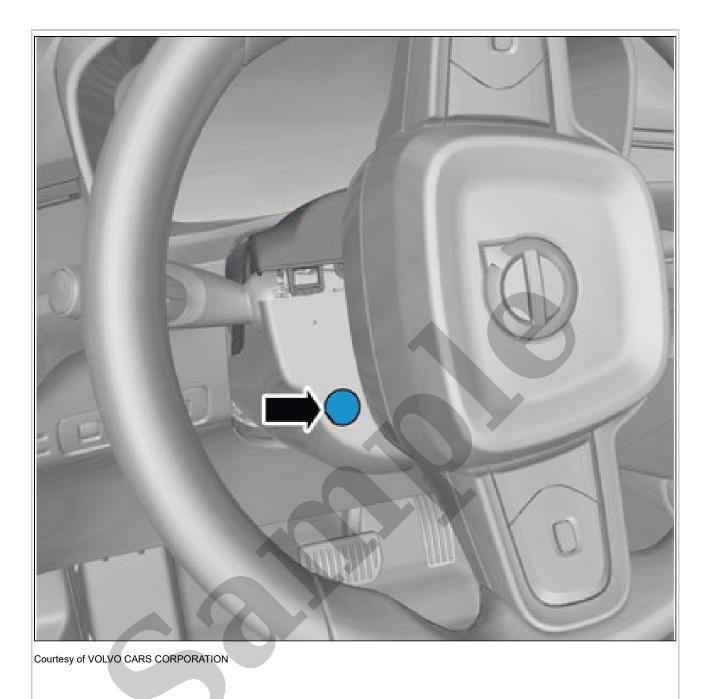

Courtesy of VOLVO CARS CORPORATION

**WARNING:** Take extra care when handling supplemental restraint system (SRS) components.

Remove the screws.

Torque: Airbag, to Dash board, 9Nm

Courtesy of VOLVO CARS CORPORATION