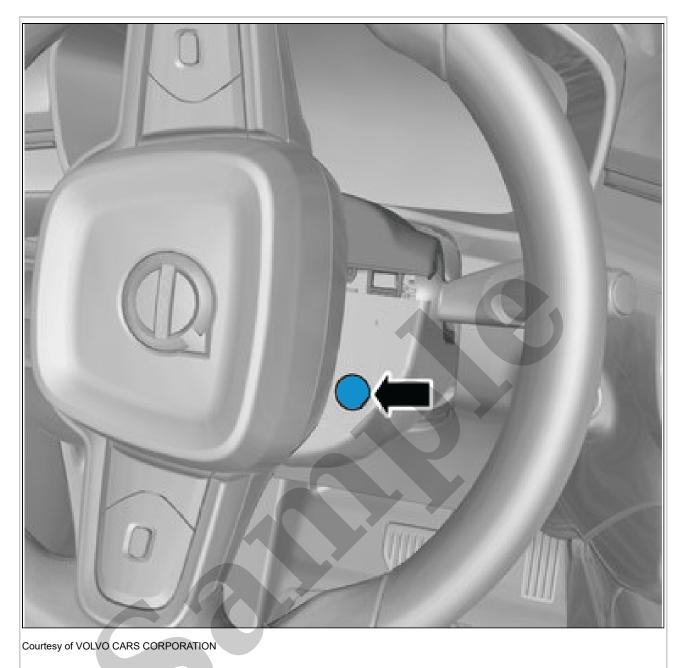

Courtesy of VOLVO CARS CORPORATION

**WARNING:** Take extra care when handling supplemental restraint system (SRS) components.

Remove the screws.

Torque: Airbag, to Dash board, 9Nm

Courtesy of VOLVO CARS CORPORATION