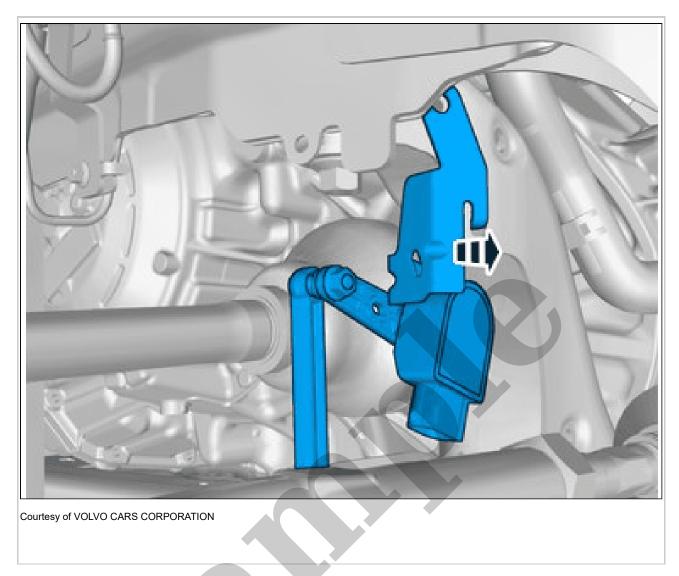

Loosen the component indicated. Do not remove it.

Remove the screw.

Torque: Rpm sensor for wheel spindle, 10Nm

Remove the marked part.