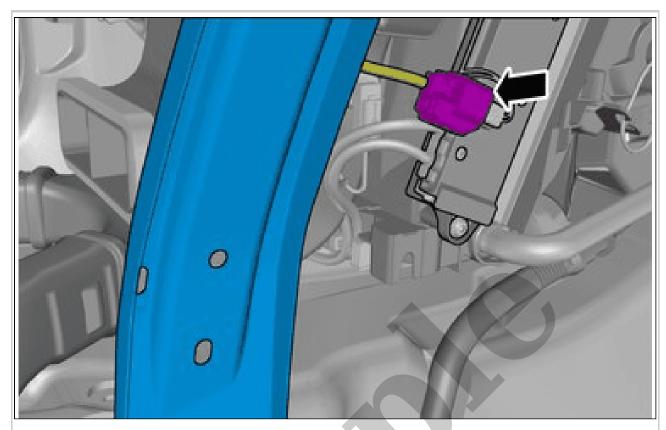

**CAUTION:** The number of connectors, cables and cable ties may vary depending on the vehicle specification.

Remove the cable harness clips. Fold marked part aside.

Courtesy of VOLVO CARS CORPORATION

Disconnect the connector.