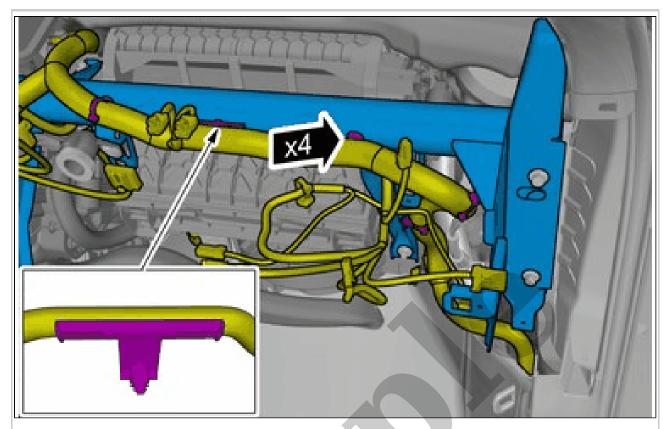

**CAUTION:** The number of connectors, cables and cable ties may vary depending on the vehicle specification.

Remove the cable harness clips. Fold marked part aside.

Courtesy of VOLVO CARS CORPORATION

Disconnect the connector.