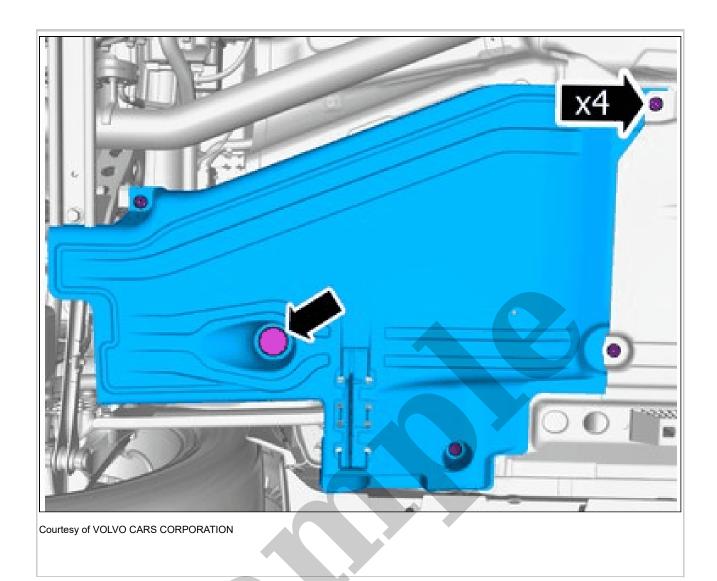

to understand how to fix a vehicle.

1995 VOLVO 940 Estate OEM Service and Repair Workshop Manual

Go to manual page



Carry out splicing of wire. Refer to: JOINING CABLES

### OUTSIDE TEMPERATURE SENSOR > OUTSIDE TEMPERATURE SENSOR [2018-2022] > INSTALLATION

To install, reverse the removal procedure.

## POSITION SENSOR, WHEEL SUSPENSION FRONT > POSITION SENSOR, WHEEL SUSPENSION FRONT [2018-2022] > REMOVAL

**NOTE:** Removal steps in this procedure may contain installation details.

Set the vehicle to Inactive mode, described in user mode. Refer to: USAGE MODE Remove relevant side wheel. Refer to: WHEELS



Remove the marked part.

## POSITION SENSOR, WHEEL SUSPENSION FRONT > POSITION SENSOR, WHEEL SUSPENSION FRONT [2018-2022] > INSTALLATION

To install, reverse the removal procedure.



Remove the nuts. Remove the clip.



Loosen the hose clamp.

Loosen the component indicated. Do not remove it.



Remove the screw.

Torque: Rpm sensor for wheel spindle, 10Nm

Remove the marked part.

## WHEEL SPEED SENSOR, FRONT > WHEEL SPEED SENSOR, FRONT [2018-2022] > INSTALLATION

To install, reverse the removal procedure.

#### WHEEL SPEED SENSOR, REAR > WHEEL SPEED SENSOR, REAR [2018-2022] > REMOVAL

**NOTE:** Removal steps in this procedure may contain installation details.

Remove the wheel. Refer to: WHEELS



Courtesy of VOLVO CARS CORPORATION

**CAUTION:** The number of connectors, cables and cable ties may vary depending on the vehicle specification.

Remove the cable harness clips. Fold marked part aside.



Courtesy of VOLVO CARS CORPORATION

Disconnect the connector.

**A