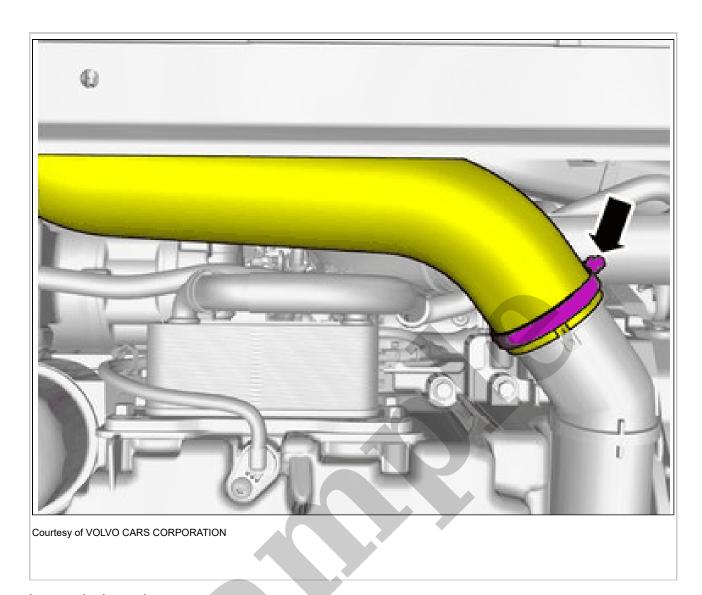

## POSITION SENSOR, WHEEL SUSPENSION FRONT > POSITION SENSOR, WHEEL SUSPENSION FRONT [2018-2022] > INSTALLATION

To install, reverse the removal procedure.

Remove the nuts. Remove the clip.

Loosen the hose clamp.