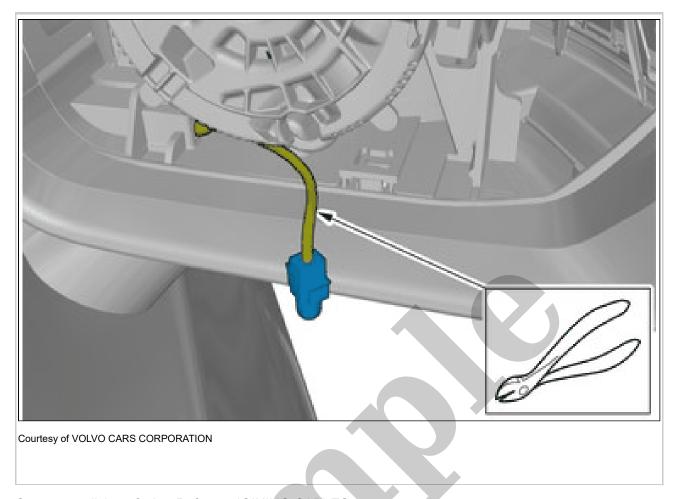

**CAUTION:** The number of connectors, cables and cable ties may vary depending on the vehicle specification.

Remove the cable harness clips. Fold marked part aside.

Courtesy of VOLVO CARS CORPORATION

Disconnect the connector.