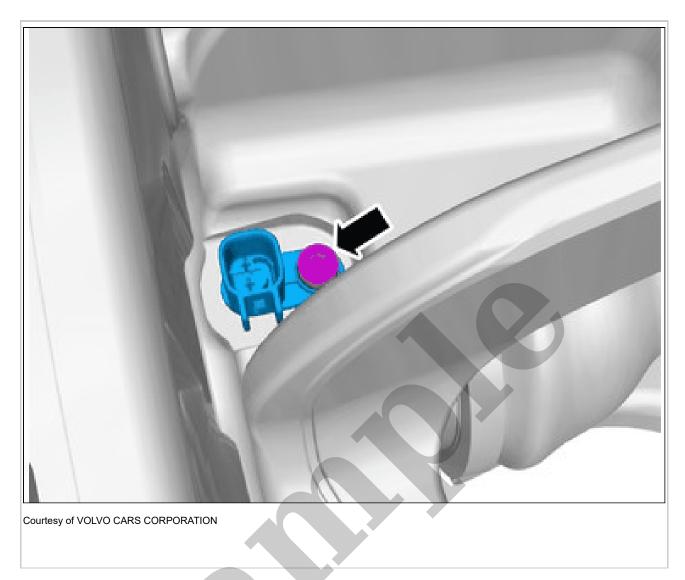

#### WHEEL SPEED SENSOR, REAR > WHEEL SPEED SENSOR, REAR [2018-2022] > REMOVAL

**NOTE:** Removal steps in this procedure may contain installation details.

Remove the wheel. Refer to: WHEELS

Courtesy of VOLVO CARS CORPORATION

**CAUTION:** The number of connectors, cables and cable ties may vary depending on the vehicle specification.

Remove the cable harness clips. Fold marked part aside.

Courtesy of VOLVO CARS CORPORATION

Disconnect the connector.