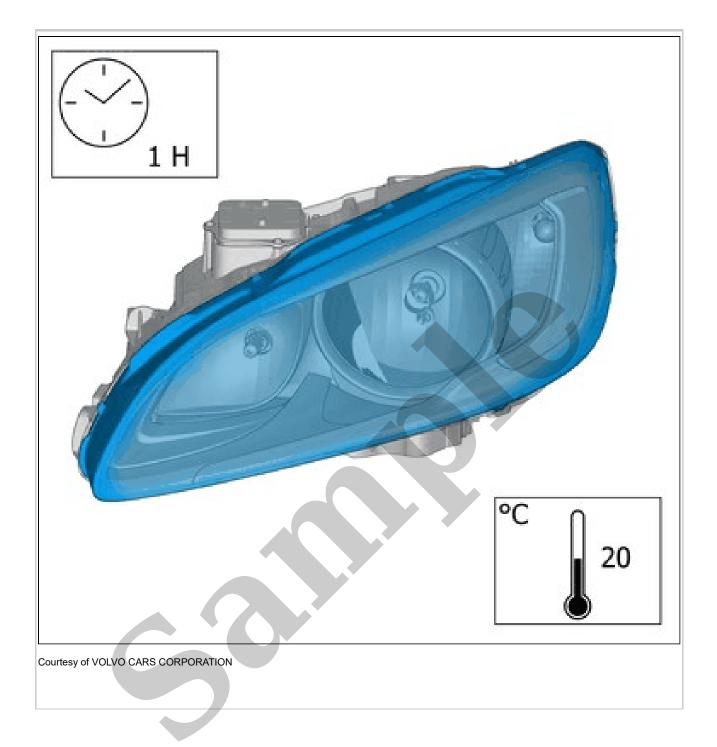

**Torque:** Bracket to front fender, 6Nm Remove the screws.

The graphic shows the back of the component.

Remove the clips. Remove the marked part. APPLIES TO THE RIGHT-HAND SIDE

Courtesy of VOLVO CARS CORPORATION