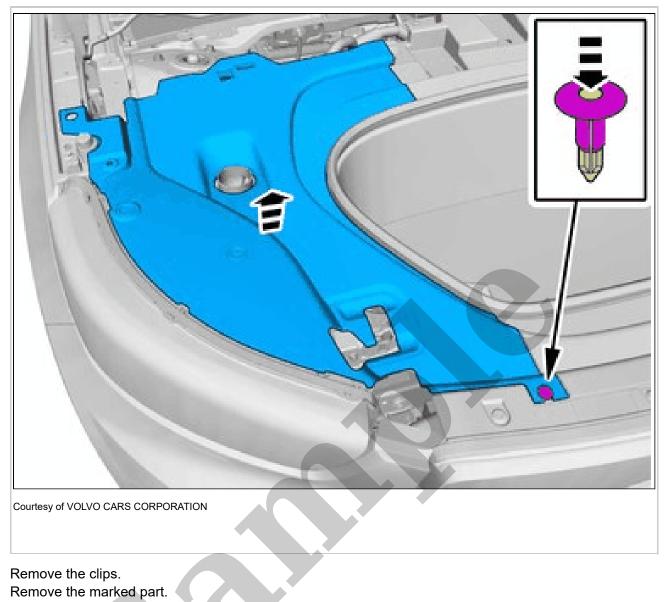

**1995 VOLVO 850 Estate R OEM Service and Repair** Workshop Manual

Go to manual page

Courtesy of VOLVO CARS CORPORATION

Remove the screws. Loosen the clip. Remove the marked part.

Courtesy of VOLVO CARS CORPORATION