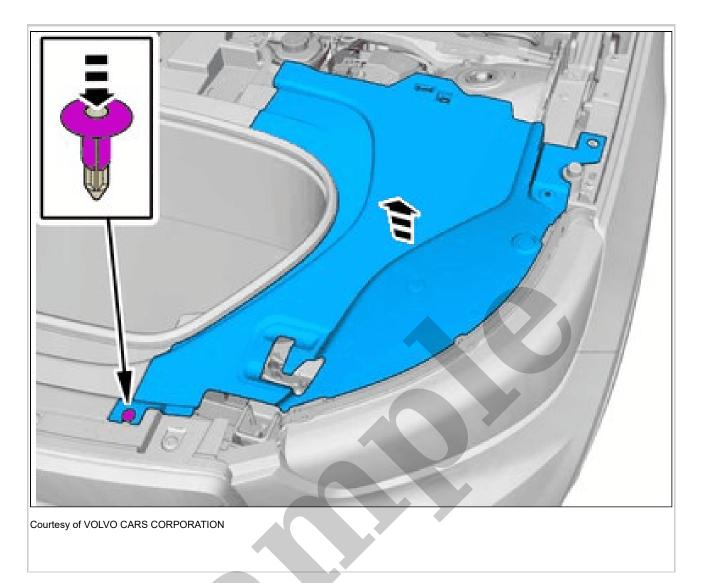

**1995 VOLVO 850 Estate R OEM Service and Repair** Workshop Manual

Go to manual page

Courtesy of VOLVO CARS CORPORATION

Remove the screws. Loosen the clip. Remove the marked part.

Courtesy of VOLVO CARS CORPORATION