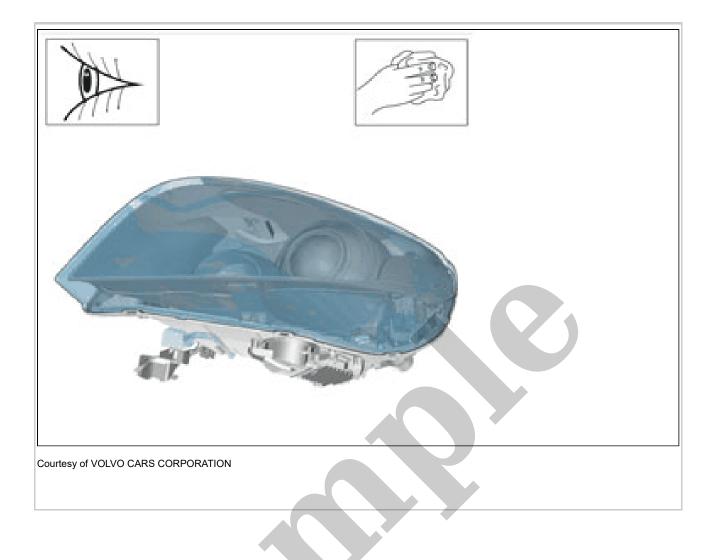

**1995 VOLVO 850 Estate R OEM Service and Repair** Workshop Manual

Go to manual page

Courtesy of VOLVO CARS CORPORATION

Remove the screws. Loosen the clip. Remove the marked part.

Courtesy of VOLVO CARS CORPORATION