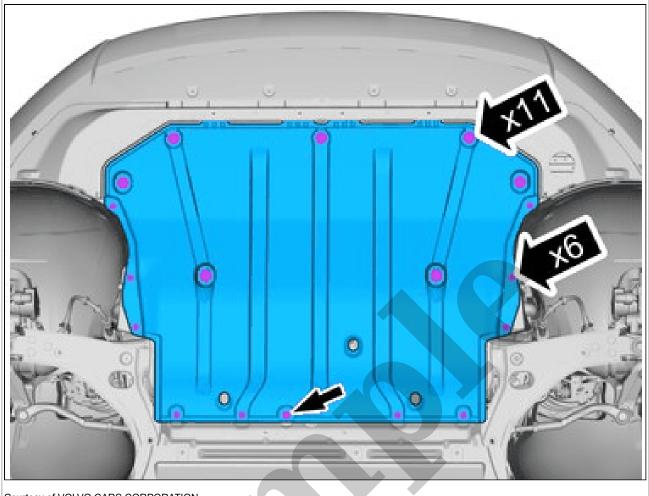

## Your Ultimate Source for OEM Repair Manuals

FactoryManuals.net is a great resource for anyone who wants to save money on repairs by doing their own work. The manuals provide detailed instructions and diagrams that make it easy to understand how to fix a vehicle.

**1995 VOLVO 850 Estate R OEM Service and Repair** Workshop Manual

Go to manual page









Courtesy of VOLVO CARS CORPORATION

Remove the screws. Loosen the clip. Remove the marked part.



Courtesy of VOLVO CARS CORPORATION

**Torque:** Bracket to front fender, 6Nm Remove the screws.



The graphic shows the back of the component.



Remove the clips. Remove the marked part. APPLIES TO THE RIGHT-HAND SIDE





Courtesy of VOLVO CARS CORPORATION

Remove the screws.