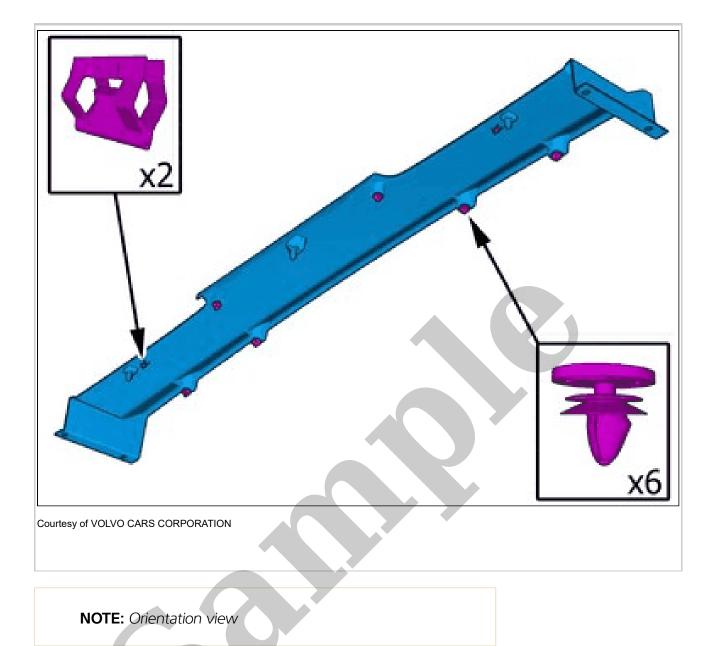

**Torque:** Bracket to front fender, 6Nm Remove the screws.

The graphic shows the back of the component.

Remove the clips. Remove the marked part. APPLIES TO THE RIGHT-HAND SIDE

Courtesy of VOLVO CARS CORPORATION