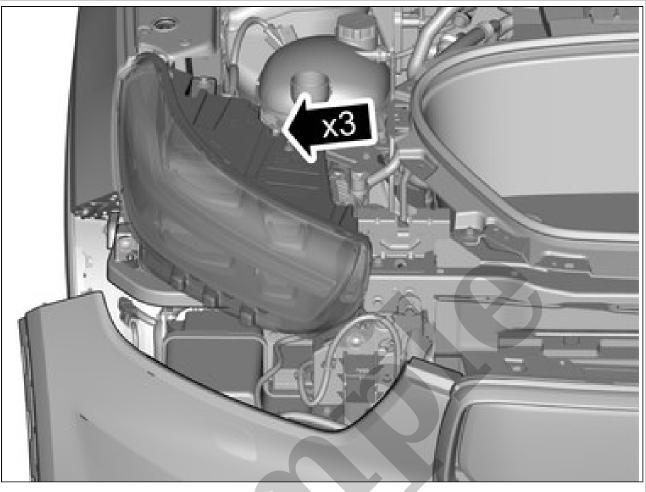

**1995 VOLVO 850 Estate R OEM Service and Repair** Workshop Manual

Go to manual page

Courtesy of VOLVO CARS CORPORATION

Remove the screws. Loosen the clip. Remove the marked part.

Courtesy of VOLVO CARS CORPORATION