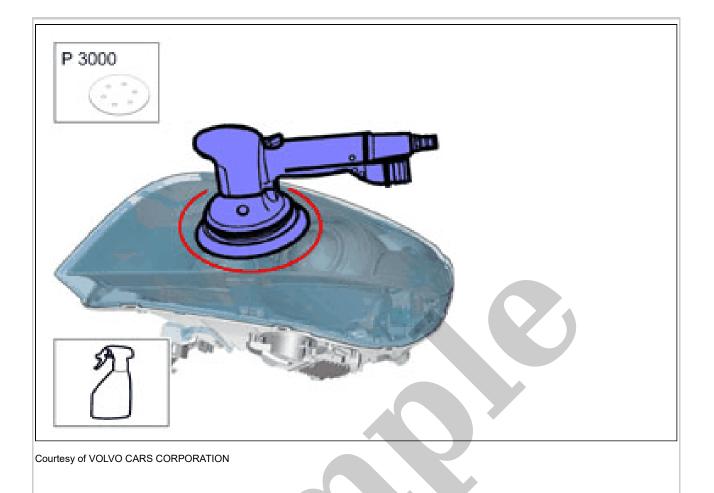

**Torque:** Bracket to front fender, 6Nm Remove the screws.

The graphic shows the back of the component.

Remove the clips. Remove the marked part. APPLIES TO THE RIGHT-HAND SIDE

Courtesy of VOLVO CARS CORPORATION