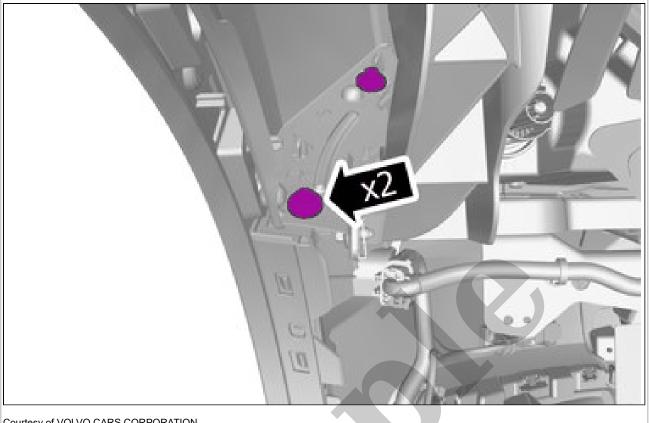

**Torque:** Bracket to front fender, 6Nm Remove the screws.

The graphic shows the back of the component.

Remove the clips. Remove the marked part. APPLIES TO THE RIGHT-HAND SIDE

Courtesy of VOLVO CARS CORPORATION