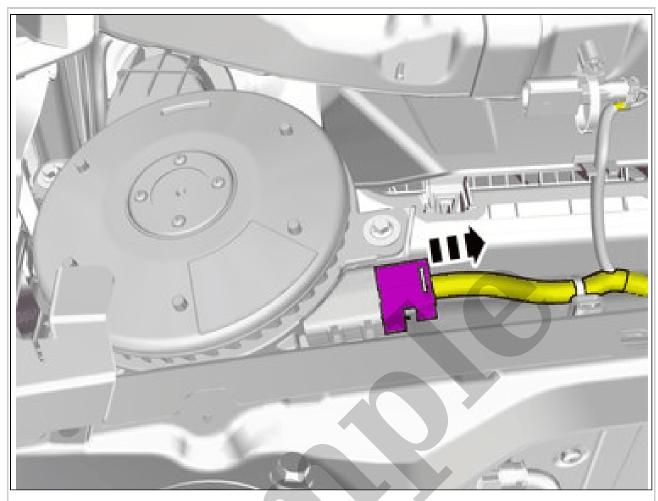

Courtesy of VOLVO CARS CORPORATION

**NOTE:** The graphic shows the back of the component before removal.

Remove the fastener.

**VEHICLES WITH ROOF OPENING PANEL** 

Disconnect the connectors.

Follow the instructions regarding disconnection and connection. Refer to: BATTERY DISCONNECTING AND CONNECTING