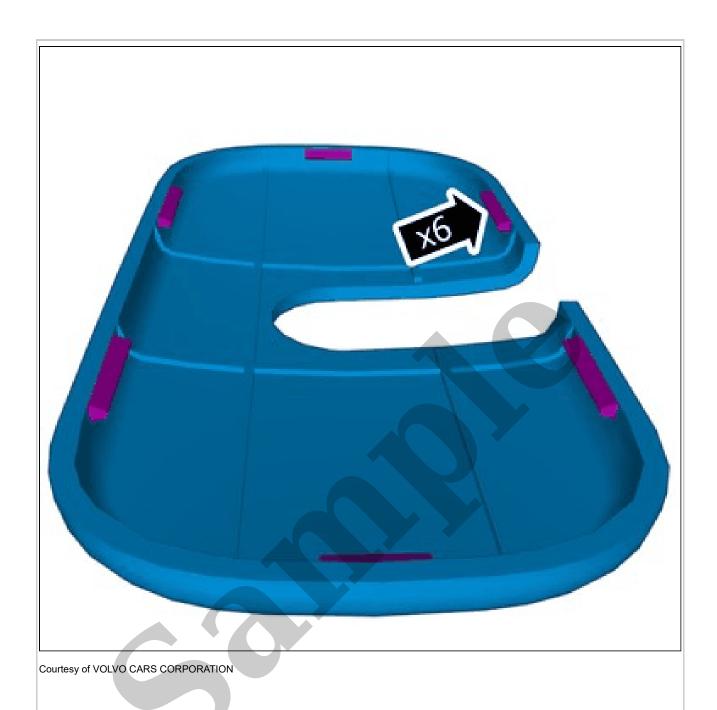

1995 VOLVO 460 OEM Service and Repair Workshop Manual

Go to manual page

The graphic shows the back of the component.

Courtesy of VOLVO CARS CORPORATION

Disconnect the connector.

Remove the marked part.

- B-pillar trim panel. Refer to: B-PILLAR TRIM PANEL
- C-pillar trim panel. Refer to: C-PILLAR TRIM PANEL
- Overhead console OHC. Refer to: OVERHEAD CONSOLE