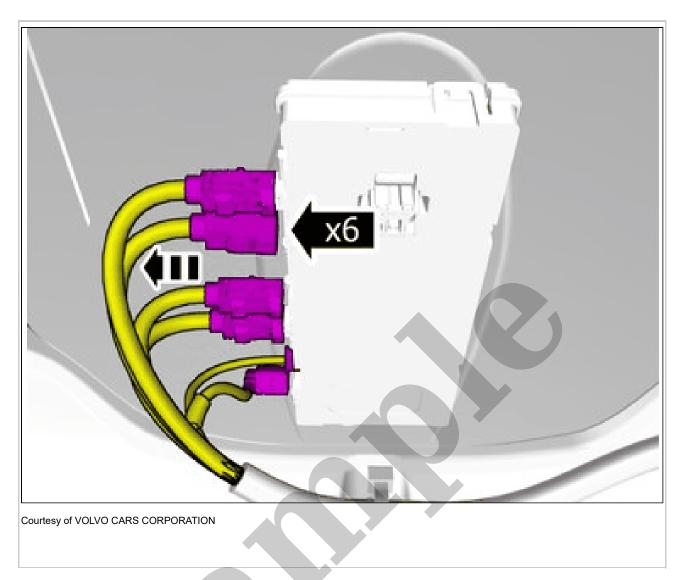

Courtesy of VOLVO CARS CORPORATION

**NOTE:** The graphic shows the back of the component before removal.

Remove the fastener.

**VEHICLES WITH ROOF OPENING PANEL** 

Disconnect the connectors.

Follow the instructions regarding disconnection and connection. Refer to: BATTERY DISCONNECTING AND CONNECTING