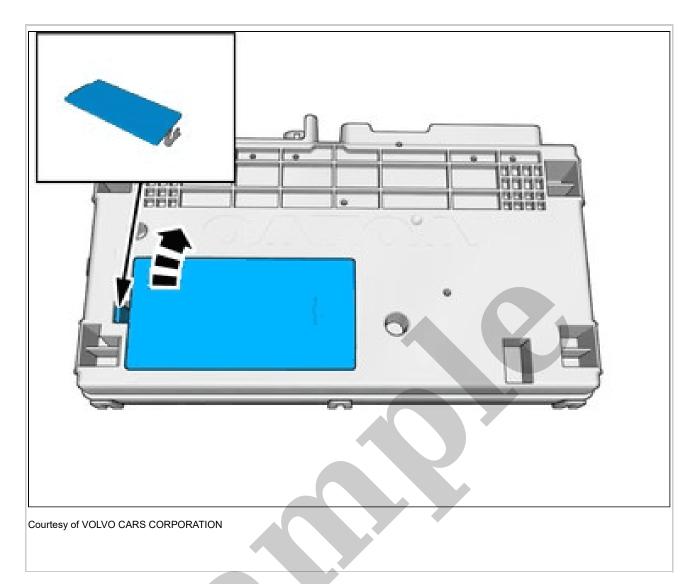

Courtesy of VOLVO CARS CORPORATION

**NOTE:** The graphic shows the back of the component before removal.

Remove the fastener.

**VEHICLES WITH ROOF OPENING PANEL** 

Disconnect the connectors.

Follow the instructions regarding disconnection and connection. Refer to: BATTERY DISCONNECTING AND CONNECTING