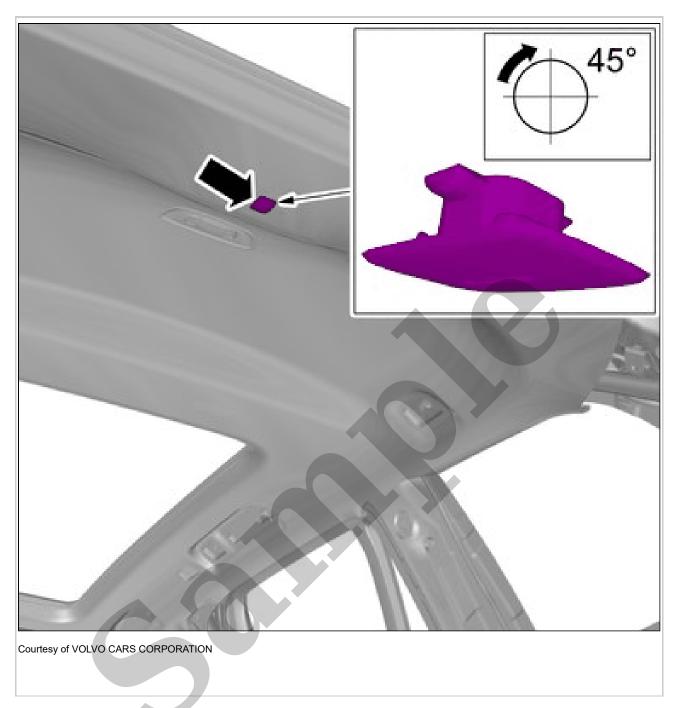

Courtesy of VOLVO CARS CORPORATION

**NOTE:** The graphic shows the back of the component before removal.

Remove the fastener.

**VEHICLES WITH ROOF OPENING PANEL** 

Disconnect the connectors.

Follow the instructions regarding disconnection and connection. Refer to: BATTERY DISCONNECTING AND CONNECTING