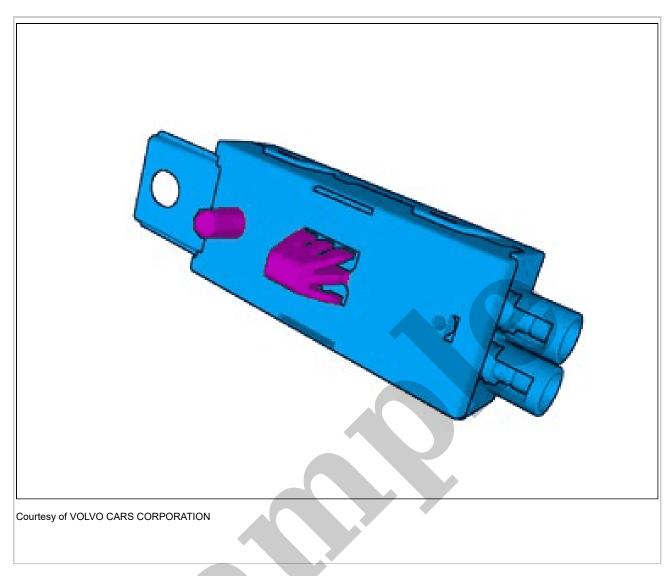

1995 VOLVO 460 OEM Service and Repair Workshop Manual

Go to manual page

The graphic shows the back of the component.

Courtesy of VOLVO CARS CORPORATION

Disconnect the connector.

Remove the marked part.

- B-pillar trim panel. Refer to: B-PILLAR TRIM PANEL
- C-pillar trim panel. Refer to: C-PILLAR TRIM PANEL
- Overhead console OHC. Refer to: OVERHEAD CONSOLE