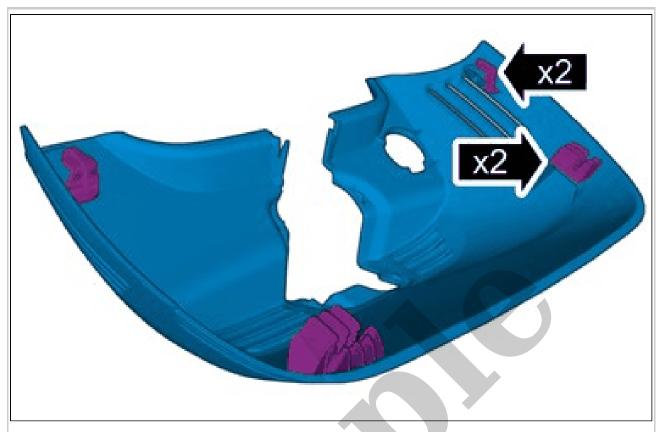

1995 VOLVO 460 OEM Service and Repair Workshop Manual

Go to manual page

The graphic shows the back of the component.

Courtesy of VOLVO CARS CORPORATION

Disconnect the connector.

Remove the marked part.

- B-pillar trim panel. Refer to: B-PILLAR TRIM PANEL
- C-pillar trim panel. Refer to: C-PILLAR TRIM PANEL
- Overhead console OHC. Refer to: OVERHEAD CONSOLE