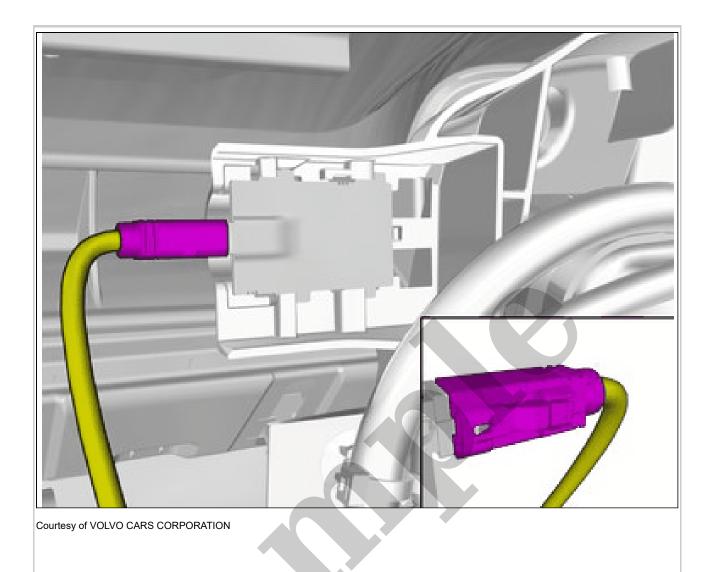

#### USB PORT FRONT, FLOOR CONSOLE > USB PORT FRONT, FLOOR CONSOLE [2018-2022] > REMOVAL

Set the vehicle to Inactive mode, described in user mode. Refer to: USAGE MODE

Disconnect the connector.

NOTE: Orientation view