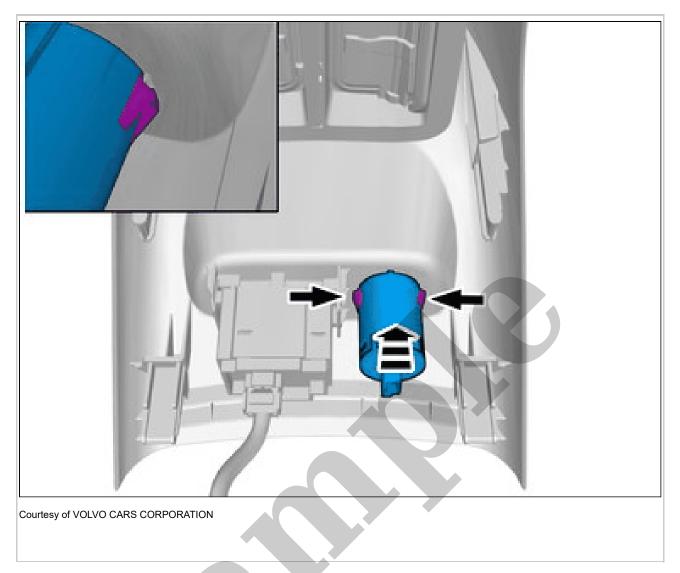

### USB CHARGING PORT, FLOOR CONSOLE > USB CHARGING PORT, FLOOR CONSOLE [2018-2021] > REMOVAL

Set the vehicle to Inactive mode, described in user mode. Refer to: USAGE MODE

Release the locks. Remove the marked part.