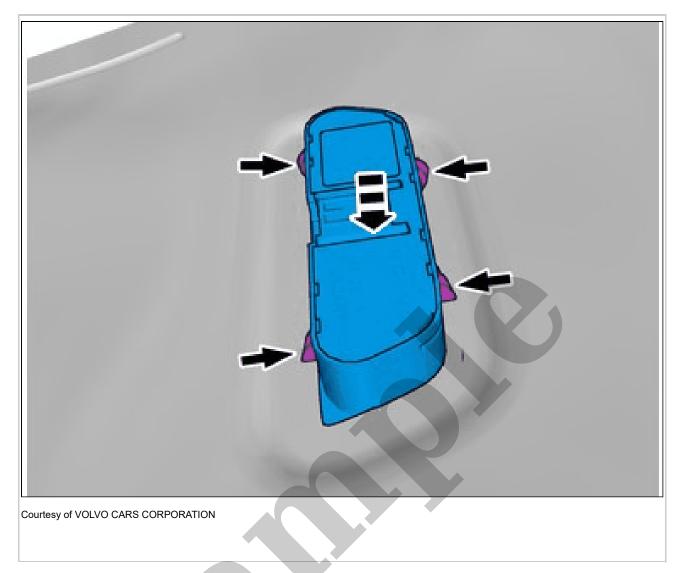

### USB CHARGING PORT, FLOOR CONSOLE > USB CHARGING PORT, FLOOR CONSOLE [2018-2021] > REMOVAL

Set the vehicle to Inactive mode, described in user mode. Refer to: USAGE MODE

Release the locks. Remove the marked part.