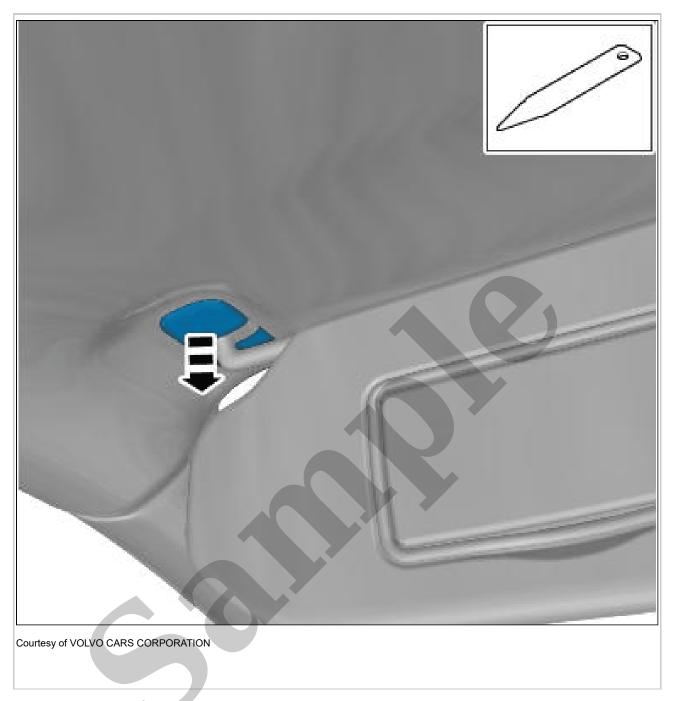

**NOTE:** Velcro strip

**NOTE:** The graphic shows the back of the component before removal.

Use: Interior trim remover

Remove the marked part.