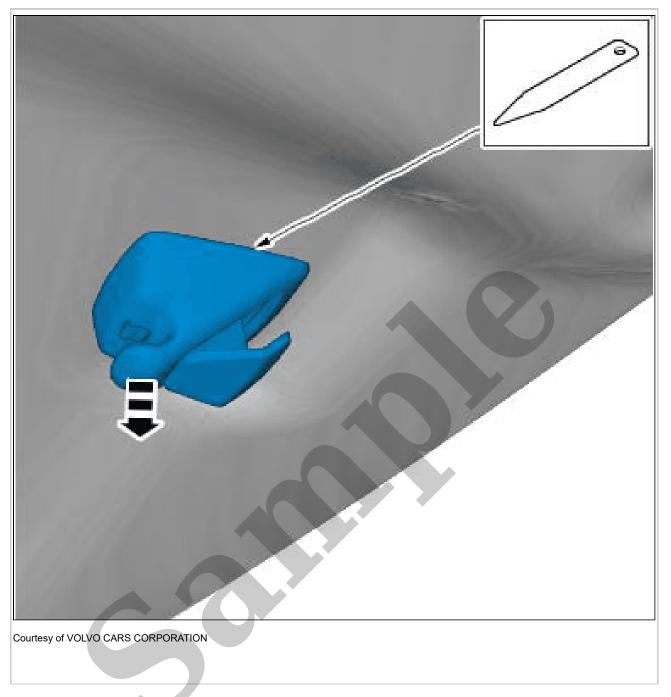

**NOTE:** Velcro strip

**NOTE:** The graphic shows the back of the component before removal.

Use: Interior trim remover

Remove the marked part.