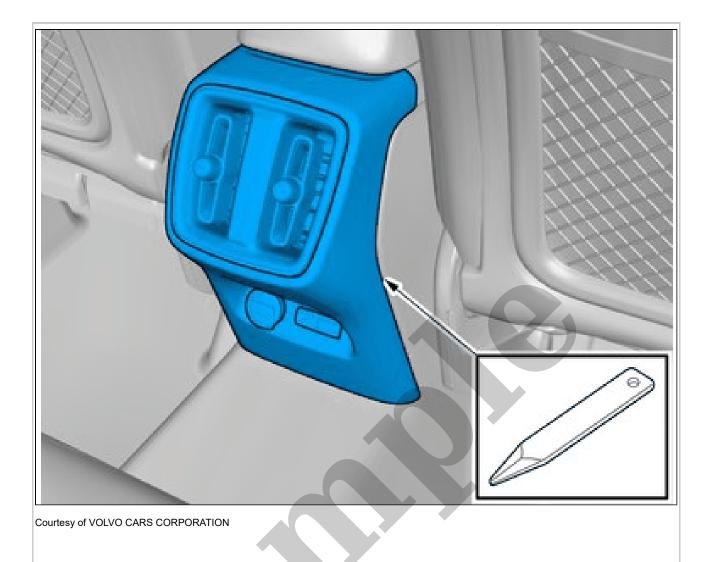

**NOTE:** Velcro strip

**NOTE:** The graphic shows the back of the component before removal.

Use: Interior trim remover

Remove the marked part.