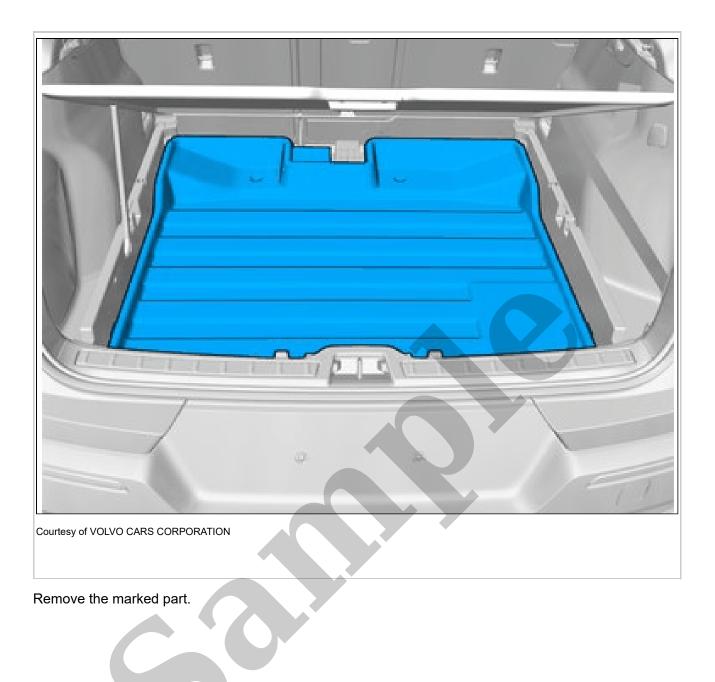

**NOTE:** Velcro strip

**NOTE:** The graphic shows the back of the component before removal.

Use: Interior trim remover

Remove the marked part.