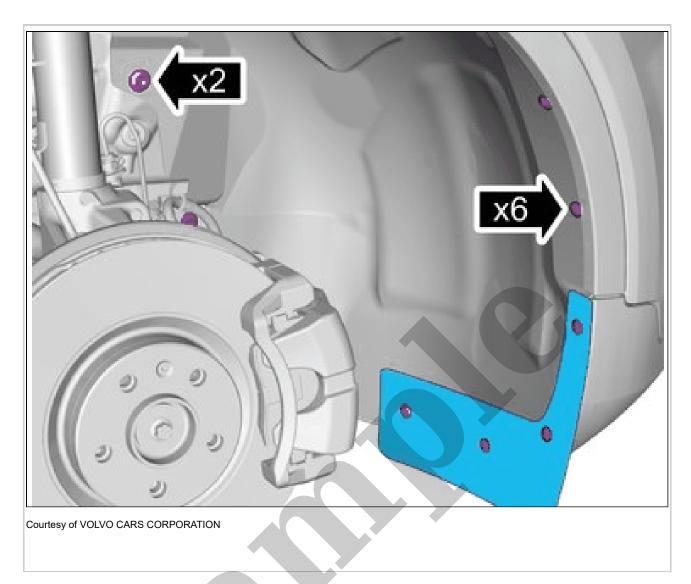

1994 VOLVO 850 Estate OEM Service and Repair Workshop Manual

Go to manual page

Remove the screws. Remove the nuts. Remove the marked part.

**CAUTION:** Make sure not to damage painted surfaces.

Loosen the component indicated. Do not remove it. Use hands only.

Remove the screws. Remove the marked part.

Raise the car. Remove the screws.

Courtesy of VOLVO CARS CORPORATION

**Use:** Cleaning agent, 1161721 Allow to dry.

**NOTE:** The graphic shows the back of the component before removal.