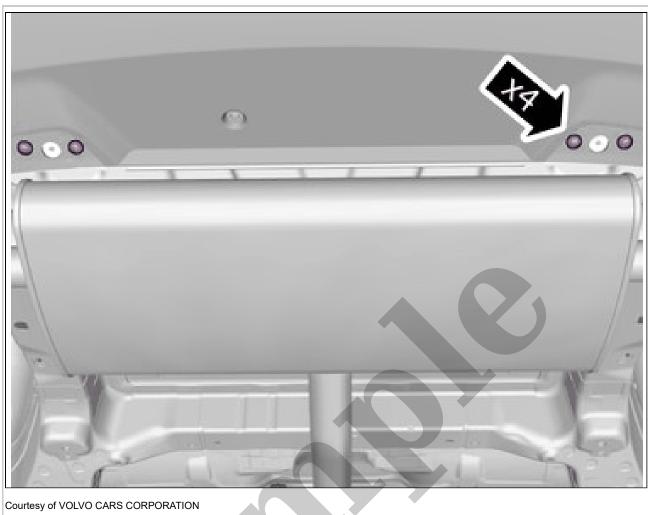

**NOTE:** Orientation view

Remove casing bumper rear. Refer to: COVER BUMPER REAR

Courtesy of VOLVO CARS CORPORATION

Remove the nut. Repeat on the other side.