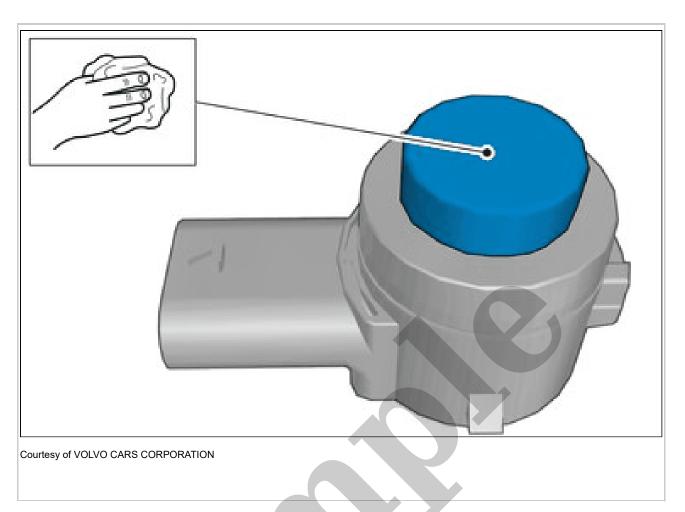

Remove the screws. Remove the marked part.

Raise the car. Remove the screws.

Courtesy of VOLVO CARS CORPORATION

**Use:** Cleaning agent, 1161721 Allow to dry.

**NOTE:** The graphic shows the back of the component before removal.