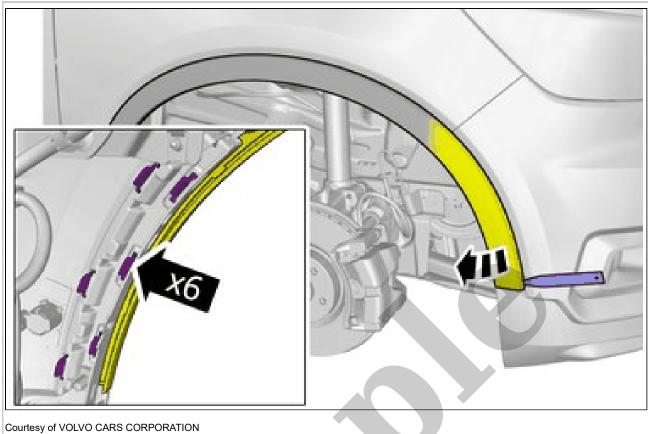

Remove the screws. Remove the marked part.

Raise the car. Remove the screws.

Courtesy of VOLVO CARS CORPORATION

**Use:** Cleaning agent, 1161721 Allow to dry.

**NOTE:** The graphic shows the back of the component before removal.