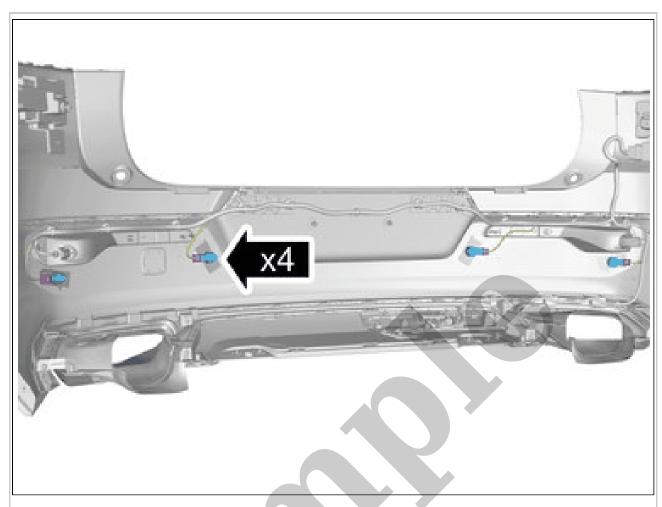

1994 VOLVO 850 Estate OEM Service and Repair Workshop Manual

Go to manual page

Remove the screws. Remove the nuts. Remove the marked part.

**CAUTION:** Make sure not to damage painted surfaces.

Loosen the component indicated. Do not remove it. Use hands only.