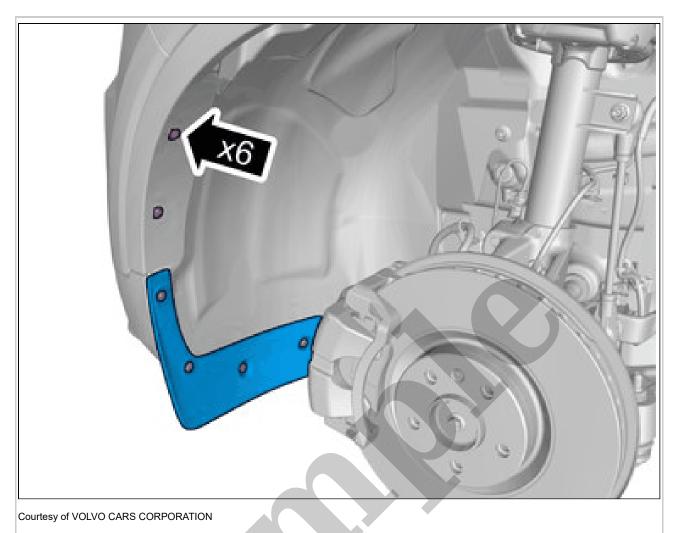

Remove the screws. Remove the marked part.

Raise the car. Remove the screws.

Courtesy of VOLVO CARS CORPORATION

**Use:** Cleaning agent, 1161721 Allow to dry.

**NOTE:** The graphic shows the back of the component before removal.