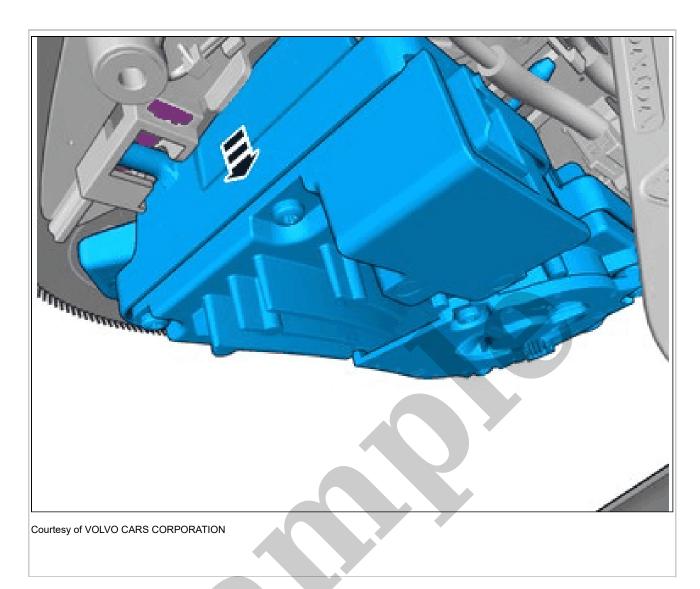

COOLING FAN, FORWARD LOOKING CAMERA > COOLING FAN, FORWARD LOOKING CAMERA (FLC) [2022 | 2021, E400V6] > INSTALLATION

Remove the marked part.

Tilt the component somewhat.

Courtesy of VOLVO CARS CORPORATION