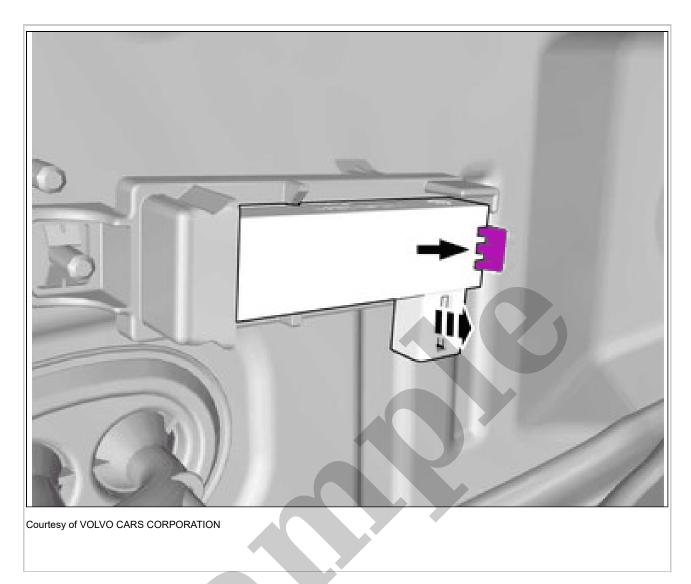

### ANTENNA, KEYLESS VEHICLE, REAR DOOR > ANTENNA, KEYLESS VEHICLE, REAR DOOR [2018-2022] > REMOVAL

Set the vehicle to Inactive mode, described in user mode. Refer to: USAGE MODE Remove panel side door rear. Refer to: PANEL REAR DOOR

**NOTE:** The graphic shows the back of the component before removal.

Release the catches.
Repeat on the other side.
Remove the marked part.

**Use:** Interior trim remover

Disconnect the connector. Remove the screws. Remove the marked part.