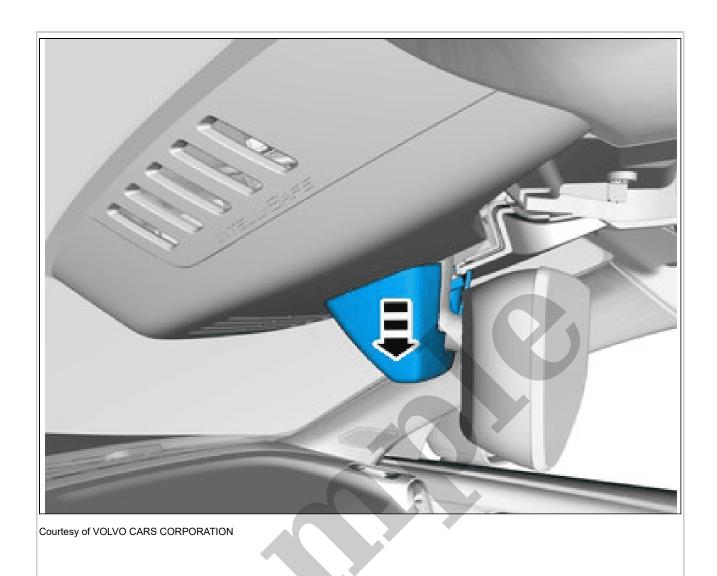

COOLING FAN, FORWARD LOOKING CAMERA > COOLING FAN, FORWARD LOOKING CAMERA (FLC) [2022 | 2021, E400V6] > INSTALLATION

Remove the marked part.

Tilt the component somewhat.

Courtesy of VOLVO CARS CORPORATION