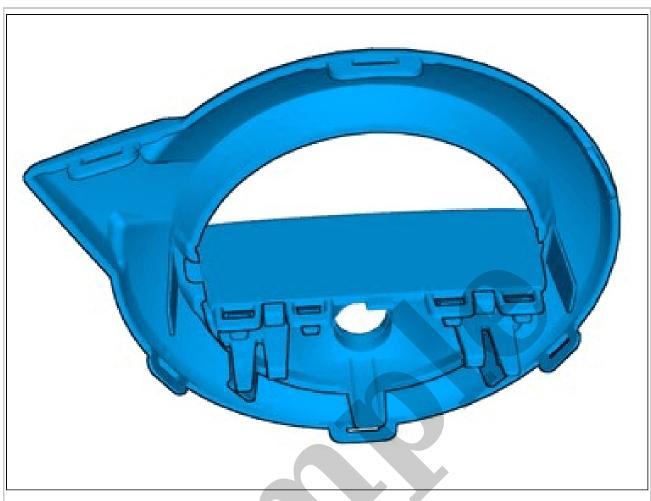

**NOTE:** The graphic shows the back of the component before removal.

Release the catches.
Repeat on the other side.
Remove the marked part.

**Use:** Interior trim remover

Disconnect the connector. Remove the screws. Remove the marked part.