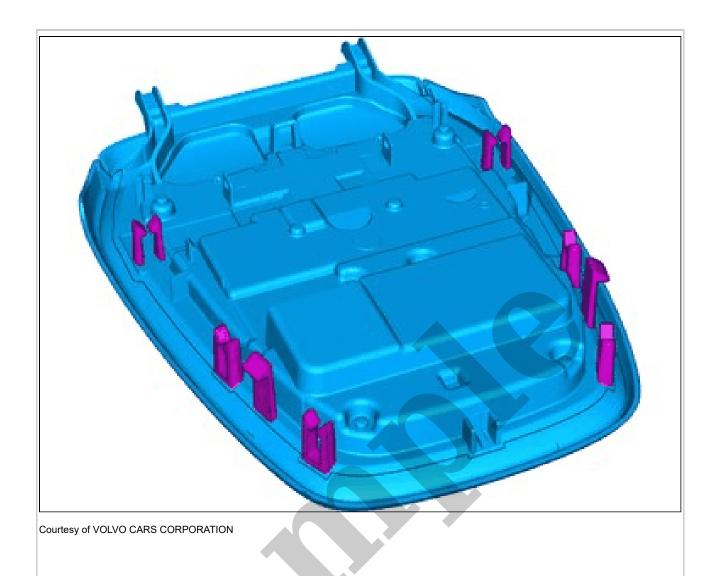

**NOTE:** The graphic shows the back of the component before removal.

Release the catches.
Repeat on the other side.
Remove the marked part.

**Use:** Interior trim remover

Disconnect the connector. Remove the screws. Remove the marked part.