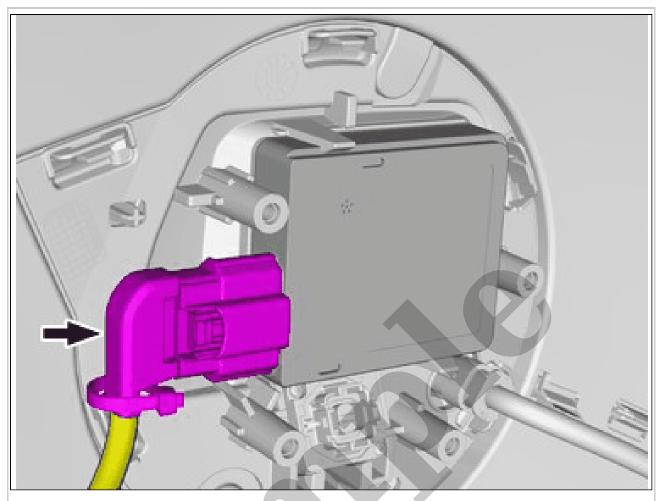

Release the connector's catch. Disconnect the connector.

Courtesy of VOLVO CARS CORPORATION

**NOTE:** The graphic shows the back of the component before removal.

Remove the marked part.