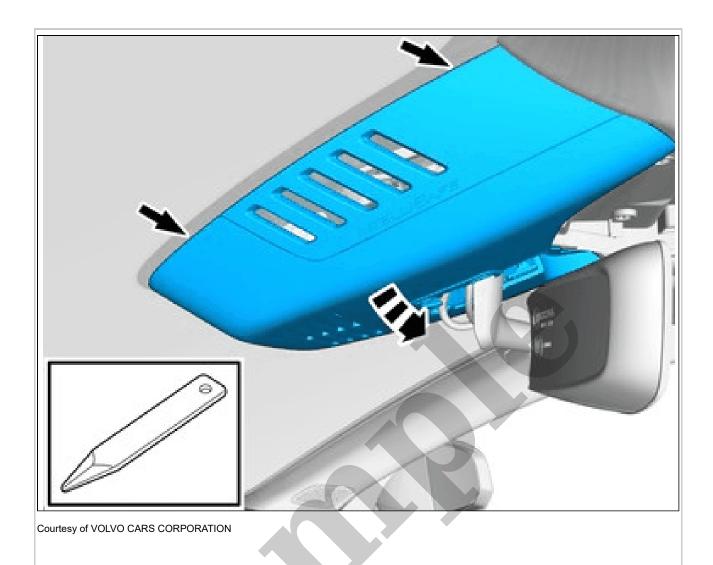

#### PARKING ASSISTANCE CAMERA, FRONT > PARKING ASSISTANCE CAMERA, FRONT [2021-2022, E400V6] > REMOVAL

Perform battery disconnecting and connecting. Refer to: BATTERY DISCONNECTING AND CONNECTING

Remove casing bumper front. Refer to: COVER BUMPER FRONT