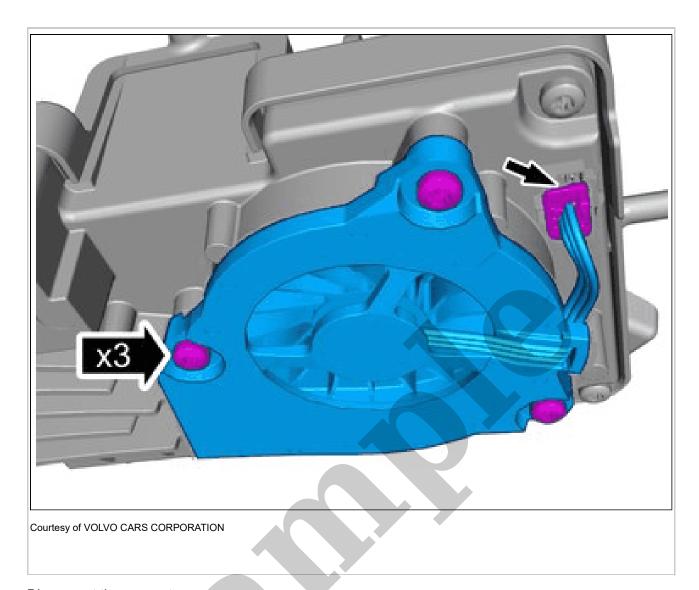

COOLING FAN, FORWARD LOOKING CAMERA > COOLING FAN, FORWARD LOOKING CAMERA (FLC) [2022 | 2021, E400V6] > INSTALLATION

Remove the marked part.

Tilt the component somewhat.

Courtesy of VOLVO CARS CORPORATION

Release the connector's catch. Disconnect the connector.

Courtesy of VOLVO CARS CORPORATION

**NOTE:** The graphic shows the back of the component before removal.

Remove the marked part.