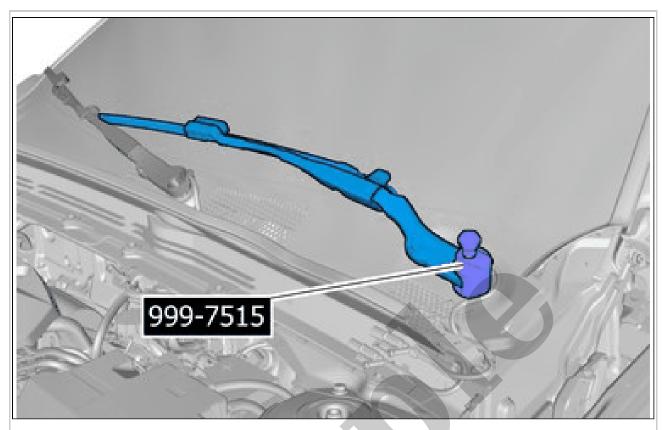

1993 VOLVO 940 Estate OEM Service and Repair Workshop Manual

Go to manual page

Courtesy of VOLVO CARS CORPORATION

Special Tool: 999 7515 Puller Remove the marked part.

On both sides.

Release the catch.

Remove the part carefully