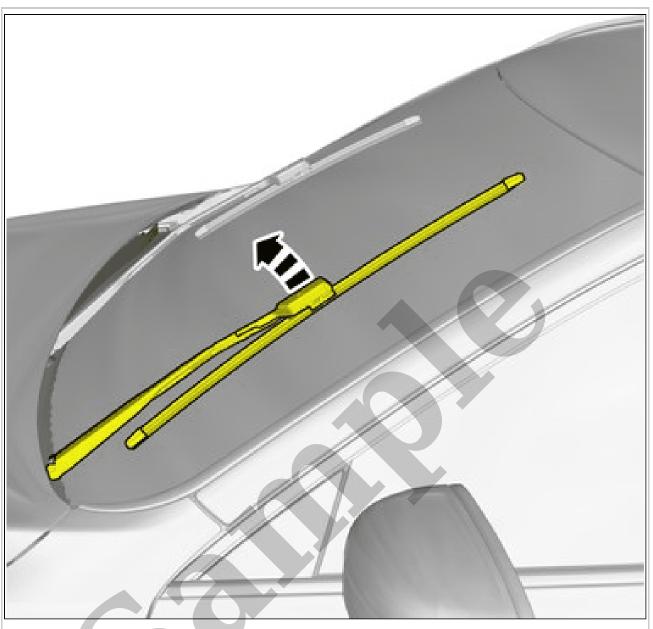

## WIPER ARM > WIPER ARM [2018-2020 | 2021-2022, B4204T18; B4204T47] > REMOVAL

**NOTE:** Removal steps in this procedure may contain installation details.

Remove the marked part.

Courtesy of VOLVO CARS CORPORATION