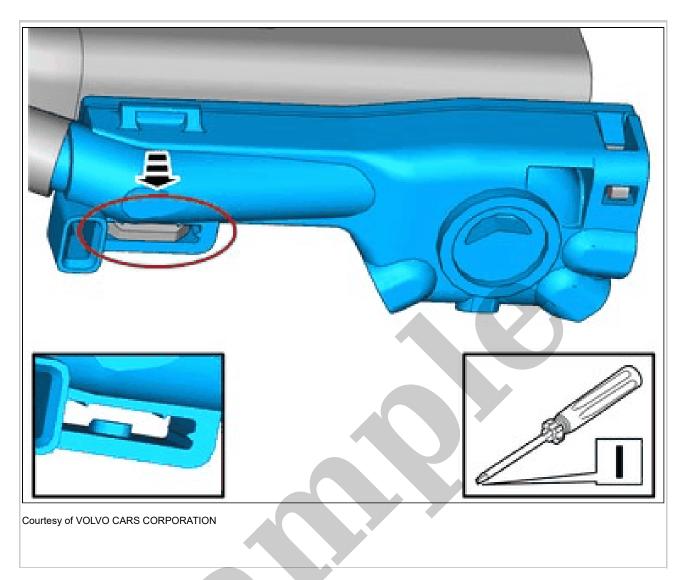

Use: Electrician's screwdriver

Remove the clips.
Remove the marked part.

Courtesy of VOLVO CARS CORPORATION

Remove the marked part.