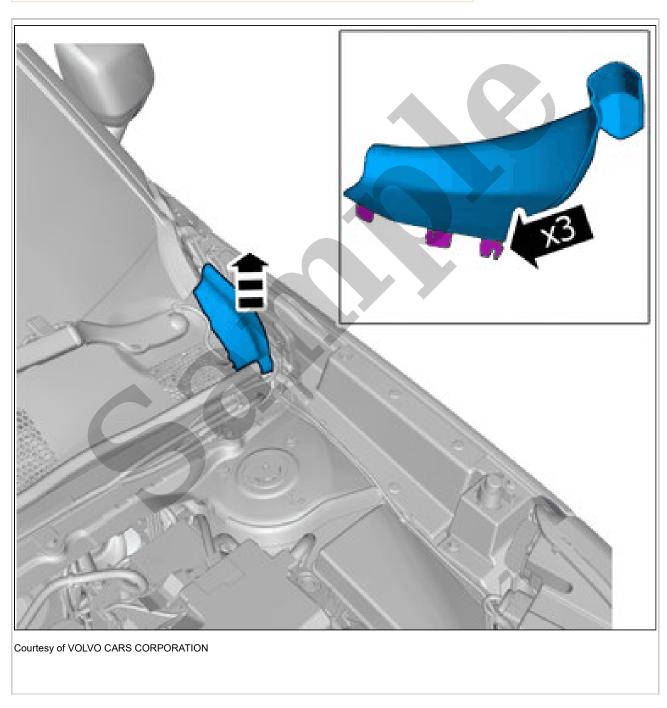

Use: Electrician's screwdriver

Remove the clips.
Remove the marked part.

Courtesy of VOLVO CARS CORPORATION

Remove the marked part.