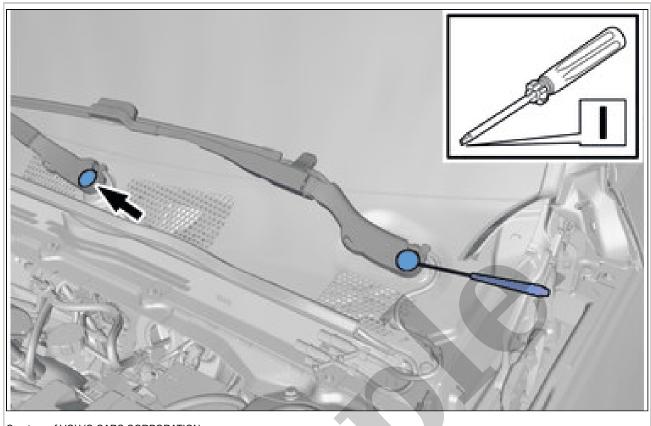

Remove the nuts.

**Torque:** Windshield wiper arm, 28Nm

Courtesy of VOLVO CARS CORPORATION

Courtesy of VOLVO CARS CORPORATION

Courtesy of VOLVO CARS CORPORATION

**NOTE:** The graphic shows the back of the component before removal.