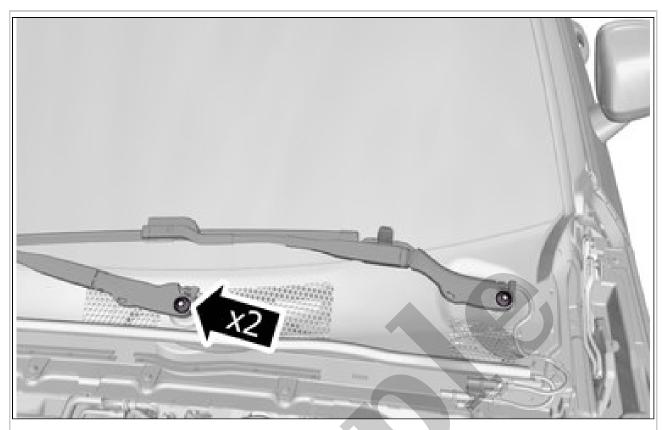

Remove the nuts.

**Torque:** Windshield wiper arm, 28Nm

Courtesy of VOLVO CARS CORPORATION

Courtesy of VOLVO CARS CORPORATION

Courtesy of VOLVO CARS CORPORATION

**NOTE:** The graphic shows the back of the component before removal.