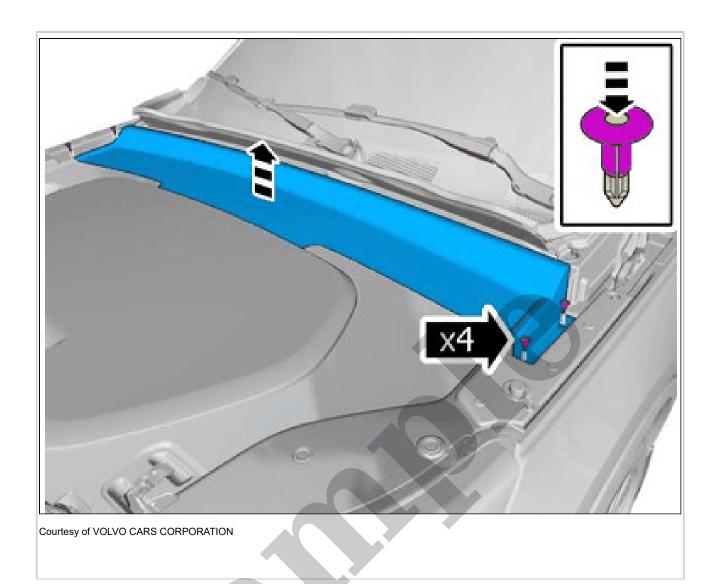

## WIPER ARM > WIPER ARM [2018-2020 | 2021-2022, B4204T18; B4204T47] > REMOVAL

**NOTE:** Removal steps in this procedure may contain installation details.

Remove the marked part.

Courtesy of VOLVO CARS CORPORATION