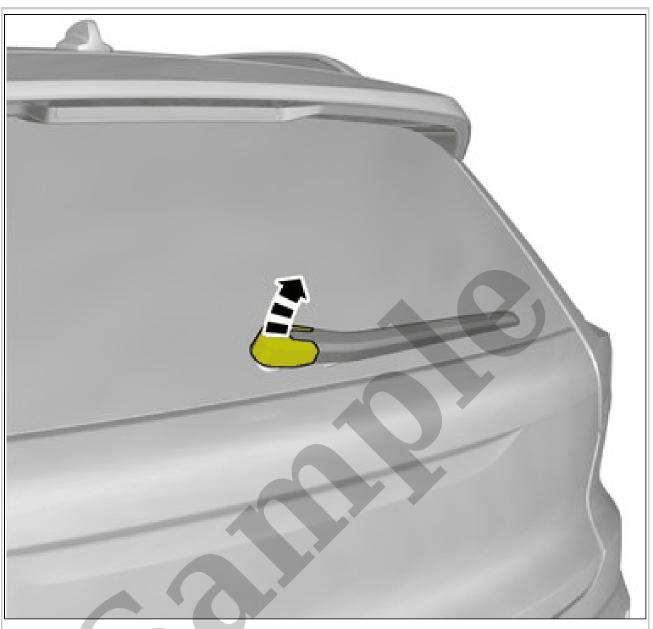

Remove the nuts.

**Torque:** Windshield wiper arm, 28Nm

Courtesy of VOLVO CARS CORPORATION

Courtesy of VOLVO CARS CORPORATION

Courtesy of VOLVO CARS CORPORATION

**NOTE:** The graphic shows the back of the component before removal.