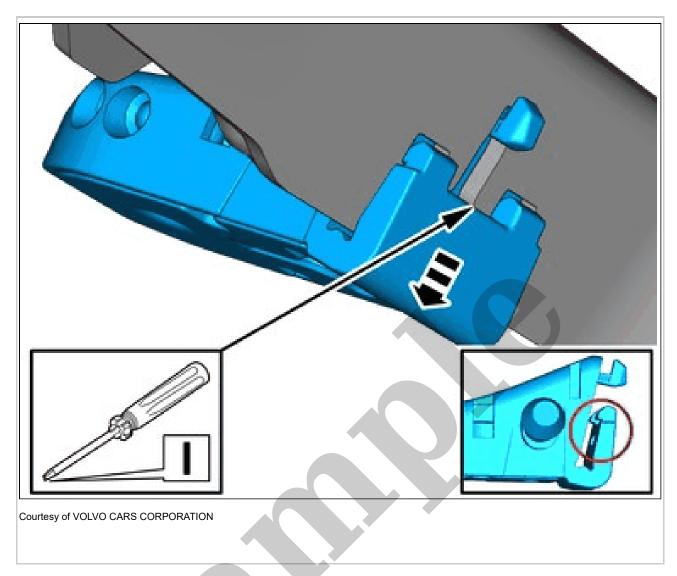

Loosen the clips.

Release the catches.

Loosen the marked detail.

Use: Electrician's screwdriver

Adjust to the specified value. Tighten the nut.

Courtesy of VOLVO CARS CORPORATION

**WARNING:** Be prepared to collect escaping fluid.