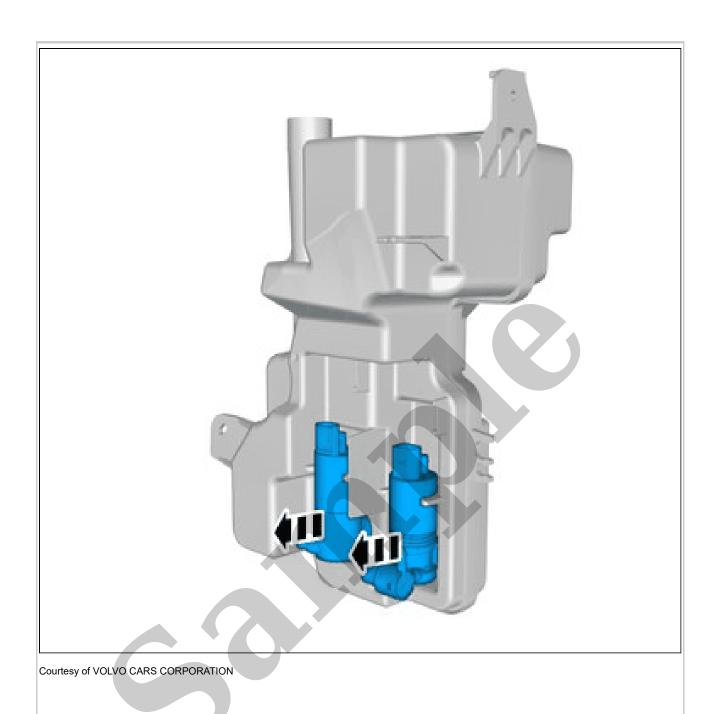

## **INSTALLATION**

To install, reverse the removal procedure.

REFILL RUBBER, WIPER BLADE > REFILL RUBBER, WIPER BLADE [2018-2022] > REMOVAL

Disconnect the connectors.

Remove the marked part. **INSTALLATION** 