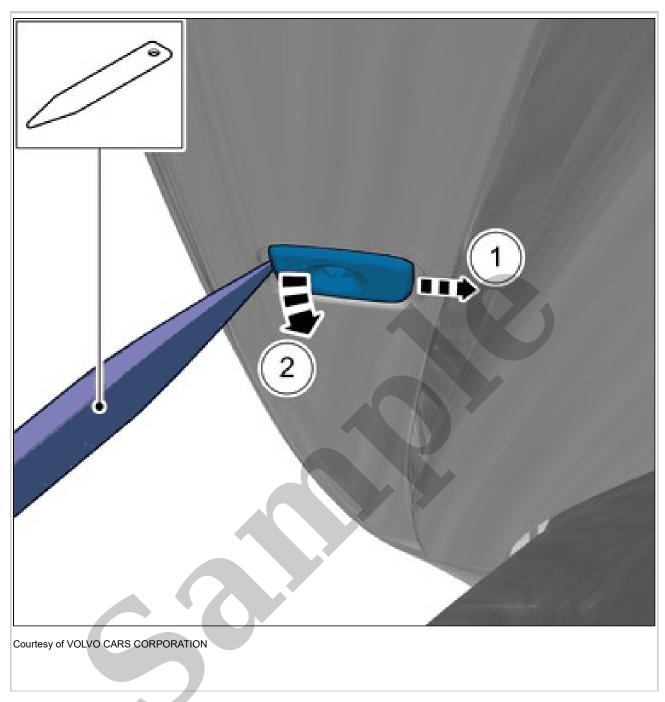

## **HEADLIGHT WASHERS > HEADLIGHT WASHERS [2018-2022] > REMOVAL**

Remove casing bumper front. Refer to: COVER BUMPER FRONT

Remove the part carefully

Remove the marked part.