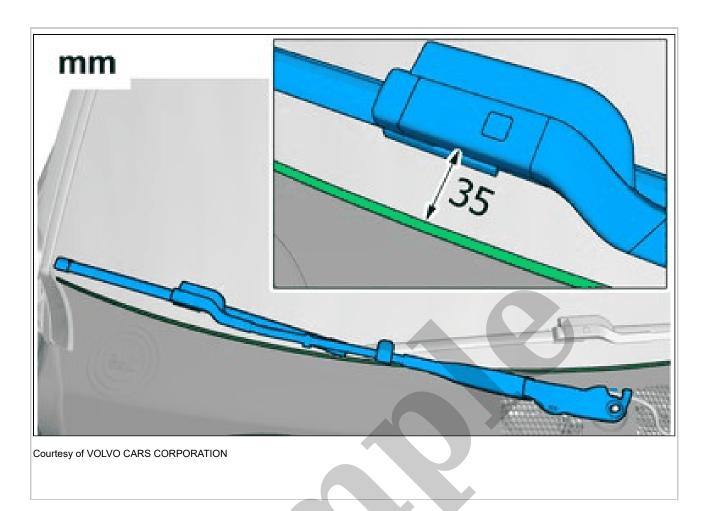

Loosen the clips.

Release the catches.

Loosen the marked detail.

Use: Electrician's screwdriver

Adjust to the specified value. Tighten the nut.

Courtesy of VOLVO CARS CORPORATION

**WARNING:** Be prepared to collect escaping fluid.