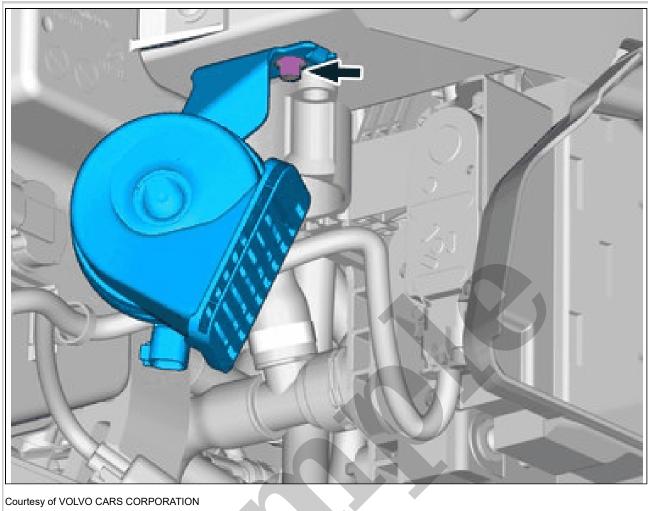

1993 VOLVO 850 OEM Service and Repair Workshop Manual

Go to manual page

Remove the screw.

Remove the marked part.

Torque: M6, 10Nm

## HORN > HORN [2021-2022, E400V6] > INSTALLATION

To install, reverse the removal procedure.