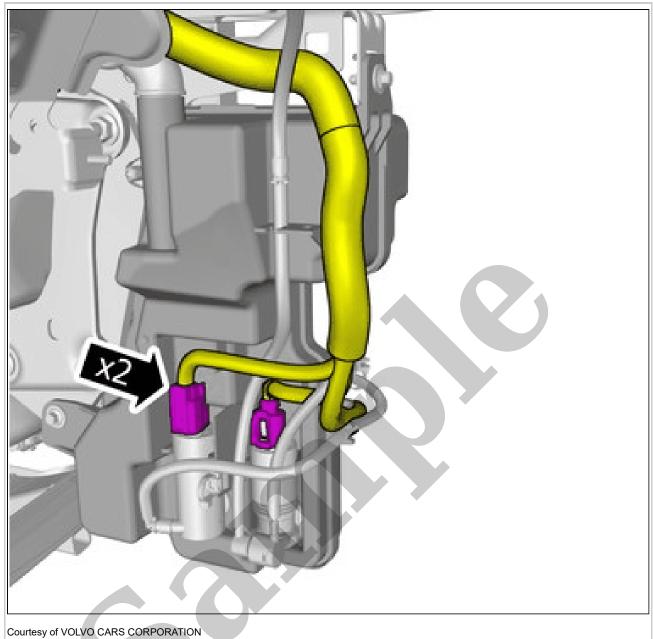

Loosen the clips.

Release the catches.

Loosen the marked detail.

Use: Electrician's screwdriver

Adjust to the specified value. Tighten the nut.

Courtesy of VOLVO CARS CORPORATION

**WARNING:** Be prepared to collect escaping fluid.

Undo the hoses from the connections. Set the vehicle to Inactive mode, described in user mode. Refer to: USAGE MODE