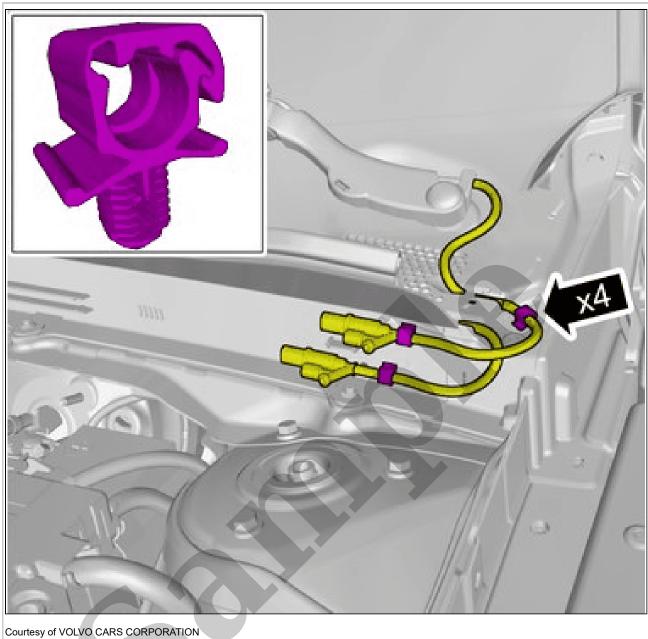

Undo the hoses from the connections. Set the vehicle to Inactive mode, described in user mode. Refer to: USAGE MODE