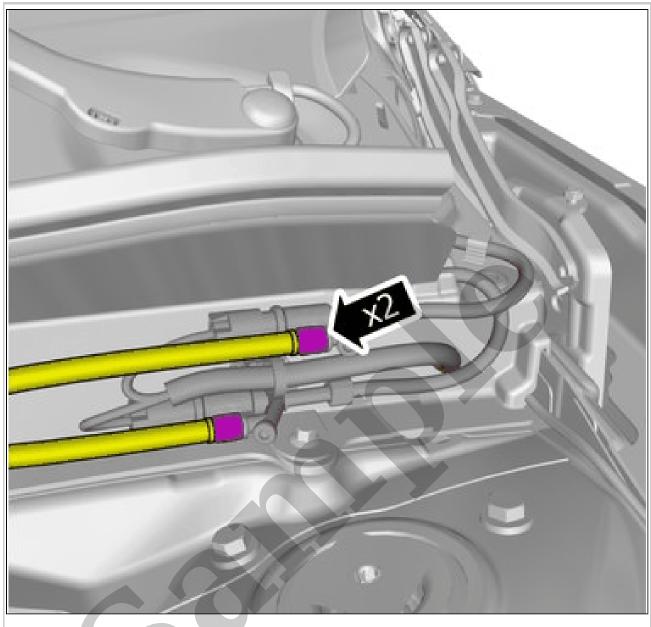

Loosen the clips.

Release the catches.

Loosen the marked detail.

Use: Electrician's screwdriver

Adjust to the specified value. Tighten the nut.

Courtesy of VOLVO CARS CORPORATION

**WARNING:** Be prepared to collect escaping fluid.

Undo the hoses from the connections. Set the vehicle to Inactive mode, described in user mode. Refer to: USAGE MODE