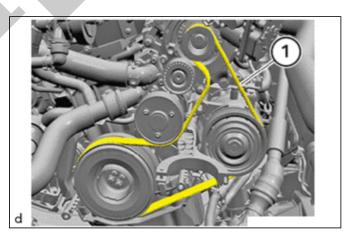

#### HINT:

.

If the fan and generator V belt is reused: Mark the direction of travel and reinstall the fan and generator V belt in same direction of travel.

(a) Using 16 mm socket, raise the preloading on the belt tensioner(1) in the direction of arrow.