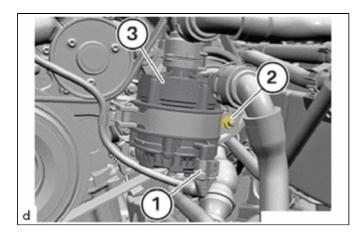

\*a 4 mm Hexagon Wrench

(b) Secure the belt tensioner (1) with the 4 mm hexagon wrench.

Ф ТОУОТА

(b) Tighten the nut (2) on the holder.