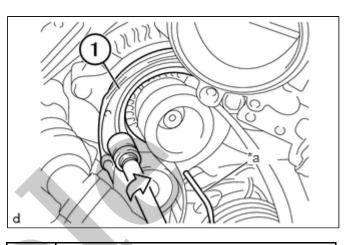

#### HINT:

.

If the fan and generator V belt is reused: Mark the direction of travel and reinstall the fan and generator V belt in same direction of travel.

(a) Using 16 mm socket, raise the preloading on the belt tensioner(1) in the direction of arrow.

\*a 4 mm Hexagon Wrench

(b) Secure the belt tensioner (1) with the 4 mm hexagon wrench.

Ф ТОУОТА

(b) Tighten the nut (2) on the holder.