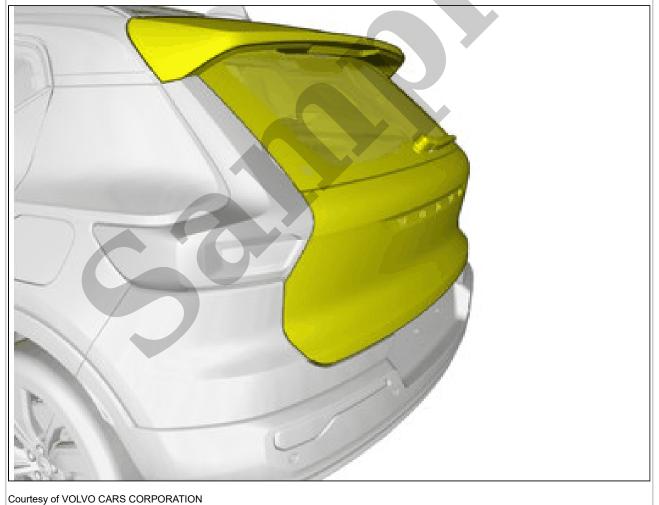

## ACTIVE SAFETY DOMAIN MASTER > ACTIVE SAFETY DOMAIN MASTER (ASDM) [2021-2022, E400V6] > REMOVAL

Open the tailgate.

Remove the marked parts. **Use:** Interior trim remover

Loosen the marked detail. Tilt the component somewhat.