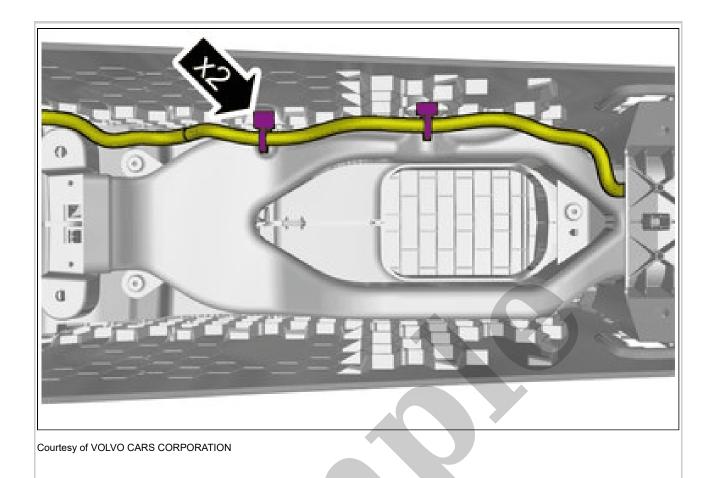

ms that make it easy to understand how to fix a vehicle.

**1992 VOLVO 940 OEM Service and Repair** Workshop Manual

Go to manual page



Disconnect the connector. Fold marked part aside.





Disconnect the connector.

**NOTE:** The following steps are only necessary when installing a new component.

Order and download the appropriate software according to: VIDA/Software/Hardware Changes Calibrate ASDM according to: Diagnostics / Components / Control modules /Active Safety Domain Master (ASDM) / Diagnostic sequences / ASDM radar and camera calibration

## ACTIVE SAFETY DOMAIN MASTER > ACTIVE SAFETY DOMAIN MASTER (ASDM) [2021-2022, E400V6] > REMOVAL





Open the tailgate.



Remove the marked parts. **Use:** Interior trim remover



Loosen the marked detail. Tilt the component somewhat.



Remove the cable harness clips.





Release the lock. Remove the marked part.

## ANTENNA, KEYLESS VEHICLE, REAR > ANTENNA, KEYLESS VEHICLE, REAR [2018-2022] > INSTALLATION

To install, reverse the removal procedure.

## ANTENNA, KEYLESS VEHICLE, REAR DOOR > ANTENNA, KEYLESS VEHICLE, REAR DOOR [2018-2022] > REMOVAL

Set the vehicle to Inactive mode, described in user mode. Refer to: USAGE MODE Remove panel side door rear. Refer to: PANEL REAR DOOR