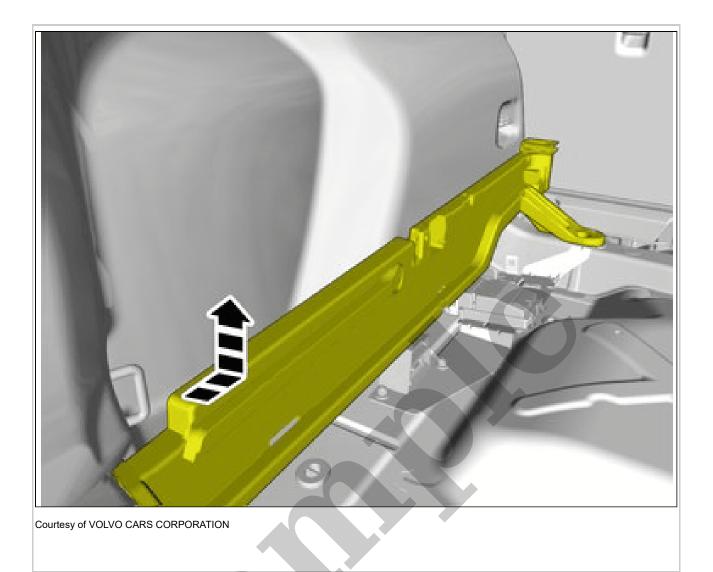

work. The manuals provide detailed instructions and diagrams that make it easy to understand how to fix a vehicle.

**1992 VOLVO 940 OEM Service and Repair** Workshop Manual

Go to manual page



Disconnect the connector. Fold marked part aside.





Disconnect the connector.

**NOTE:** The following steps are only necessary when installing a new component.

Order and download the appropriate software according to: VIDA/Software/Hardware Changes Calibrate ASDM according to: Diagnostics / Components / Control modules /Active Safety Domain Master (ASDM) / Diagnostic sequences / ASDM radar and camera calibration

## ACTIVE SAFETY DOMAIN MASTER > ACTIVE SAFETY DOMAIN MASTER (ASDM) [2021-2022, E400V6] > REMOVAL





Open the tailgate.



Remove the marked parts. **Use:** Interior trim remover



Loosen the marked detail. Tilt the component somewhat.



Remove the cable harness clips.





Release the lock. Remove the marked part.

## ANTENNA, KEYLESS VEHICLE, REAR > ANTENNA, KEYLESS VEHICLE, REAR [2018-2022] > INSTALLATION

To install, reverse the removal procedure.

## ANTENNA, KEYLESS VEHICLE, REAR DOOR > ANTENNA, KEYLESS VEHICLE, REAR DOOR [2018-2022] > REMOVAL

Set the vehicle to Inactive mode, described in user mode. Refer to: USAGE MODE Remove panel side door rear. Refer to: PANEL REAR DOOR