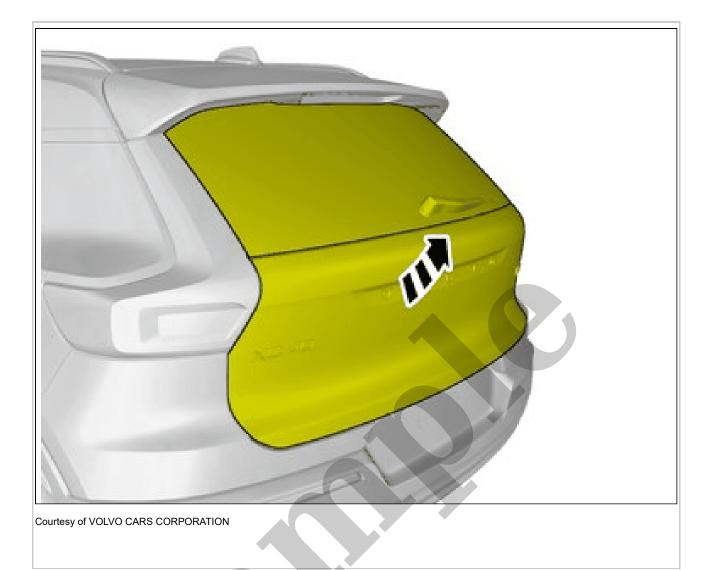

## ACTIVE SAFETY DOMAIN MASTER > ACTIVE SAFETY DOMAIN MASTER (ASDM) [2021-2022, E400V6] > REMOVAL

Open the tailgate.

Remove the marked parts. **Use:** Interior trim remover

Loosen the marked detail. Tilt the component somewhat.