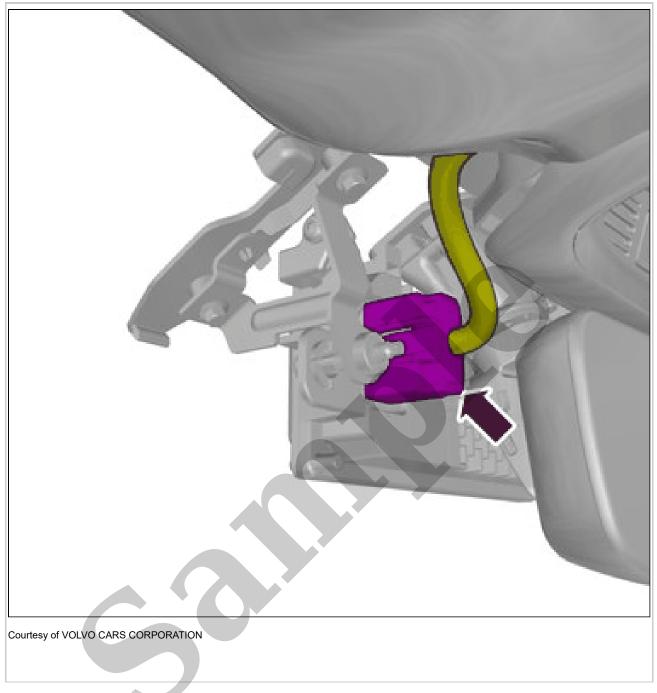

## Your Ultimate Source for OEM Repair Manuals

FactoryManuals.net is a great resource for anyone who wants to save money on repairs by doing their own work. The manuals provide detailed instructions and diagrams that make it easy to understand how to fix a vehicle.

**1992 VOLVO 940 OEM Service and Repair** Workshop Manual

Go to manual page



Disconnect the connector. Fold marked part aside.





Disconnect the connector.

**NOTE:** The following steps are only necessary when installing a new component.

Order and download the appropriate software according to: VIDA/Software/Hardware Changes Calibrate ASDM according to: Diagnostics / Components / Control modules /Active Safety Domain Master (ASDM) / Diagnostic sequences / ASDM radar and camera calibration

## ACTIVE SAFETY DOMAIN MASTER > ACTIVE SAFETY DOMAIN MASTER (ASDM) [2021-2022, E400V6] > REMOVAL





Open the tailgate.



Remove the marked parts. **Use:** Interior trim remover



Loosen the marked detail. Tilt the component somewhat.



Remove the cable harness clips.





Release the lock. Remove the marked part.

## ANTENNA, KEYLESS VEHICLE, REAR > ANTENNA, KEYLESS VEHICLE, REAR [2018-2022] > INSTALLATION

To install, re