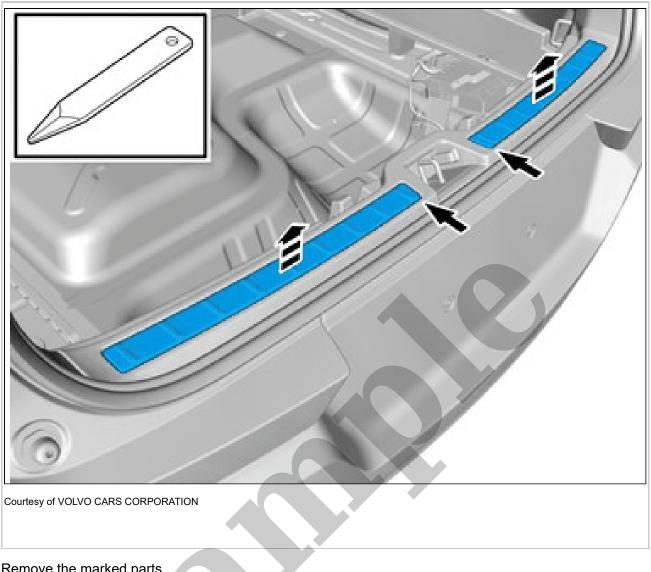

## ACTIVE SAFETY DOMAIN MASTER > ACTIVE SAFETY DOMAIN MASTER (ASDM) [2021-2022, E400V6] > REMOVAL

Open the tailgate.

Remove the marked parts. **Use:** Interior trim remover

Loosen the marked detail. Tilt the component somewhat.