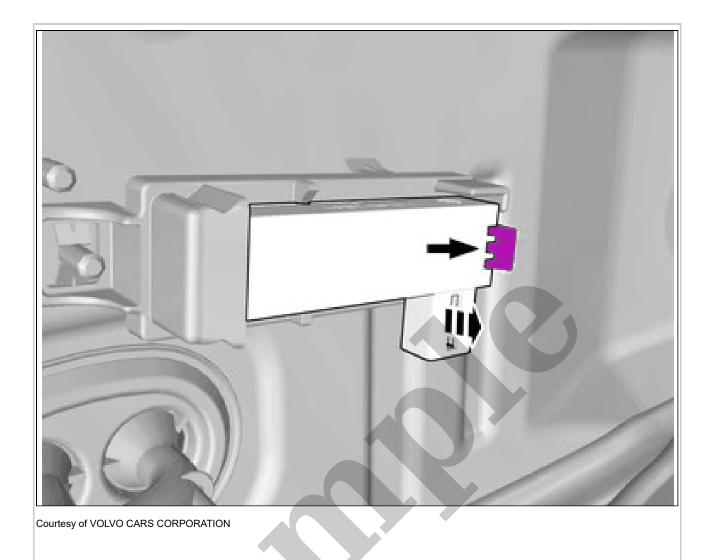

**1992 VOLVO 940 OEM Service and Repair** Workshop Manual

Go to manual page

Disconnect the connector. Fold marked part aside.

Disconnect the connector.

**NOTE:** The following steps are only necessary when installing a new component.