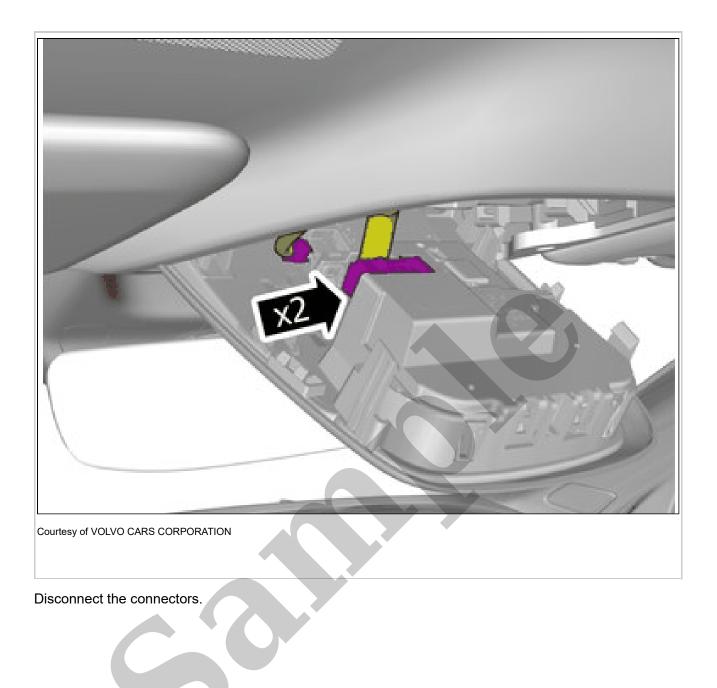

**1992 VOLVO 940 OEM Service and Repair** Workshop Manual

Go to manual page

Disconnect the connector. Fold marked part aside.

Disconnect the connector.

**NOTE:** The following steps are only necessary when installing a new component.

Remove the cable harness clips.

Release the lock. Remove the marked part.