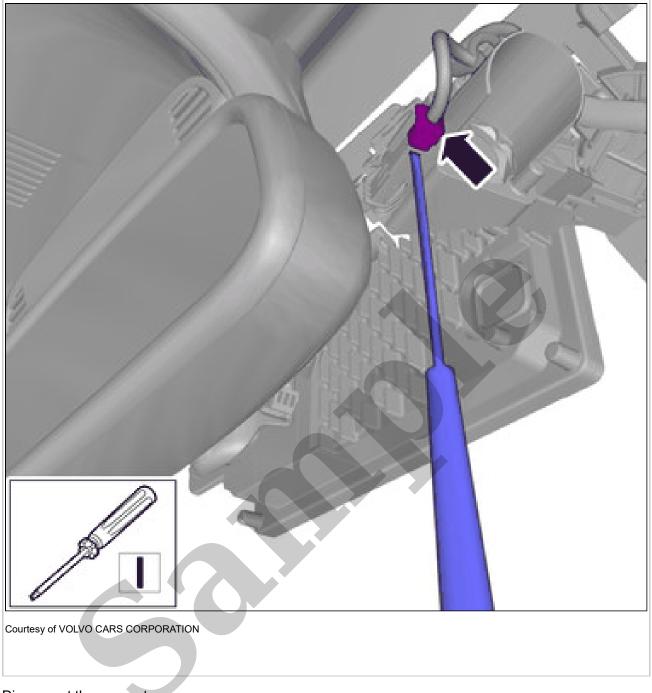

**1992 VOLVO 940 OEM Service and Repair** Workshop Manual

Go to manual page

Disconnect the connector. Fold marked part aside.

Disconnect the connector.

**NOTE:** The following steps are only necessary when installing a new component.