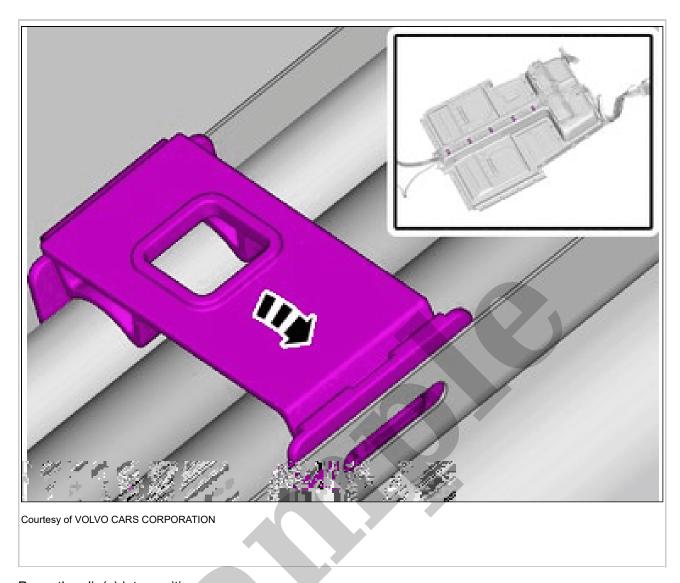

## DIAGNOSTIC SOCKET OBD 2 > DIAGNOSTIC SOCKET OBD 2 [2018-2022] > REMOVAL

Set the vehicle to Inactive mode, described in user mode. Refer to: USAGE MODE

Remove the screws.

Loosen the nut.

Disconnect the connector.