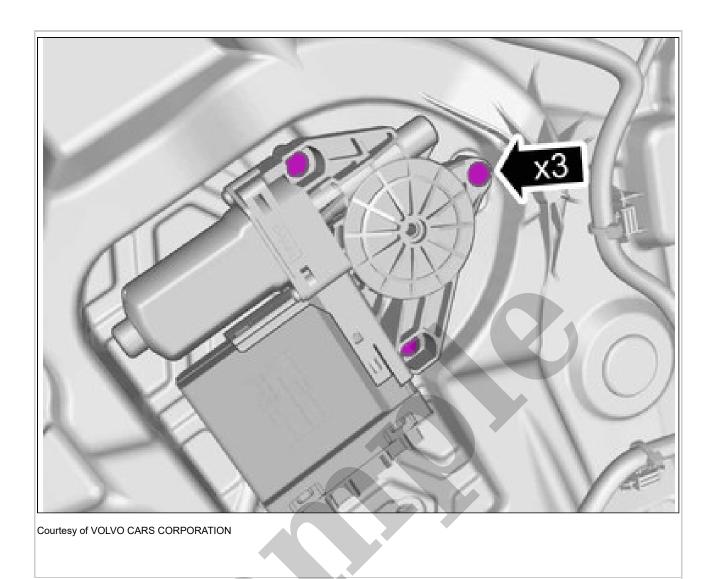

## HEATED REAR SEAT SWITCH > HEATED REAR SEAT SWITCH [2018-2022] > REMOVAL

Set the vehicle to Inactive mode, described in user mode. Refer to: USAGE MODE