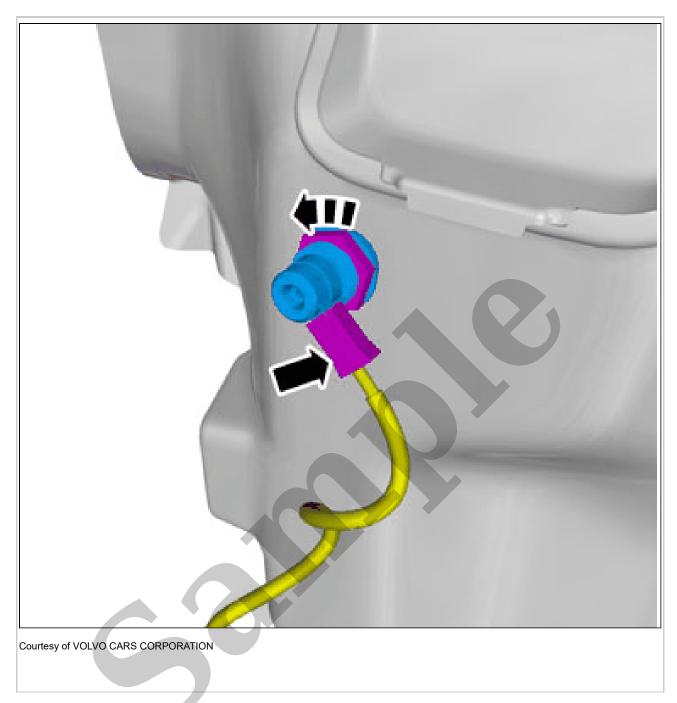

## DIAGNOSTIC SOCKET OBD 2 > DIAGNOSTIC SOCKET OBD 2 [2018-2022] > REMOVAL

Set the vehicle to Inactive mode, described in user mode. Refer to: USAGE MODE

Remove the screws.

Loosen the nut.

Disconnect the connector.