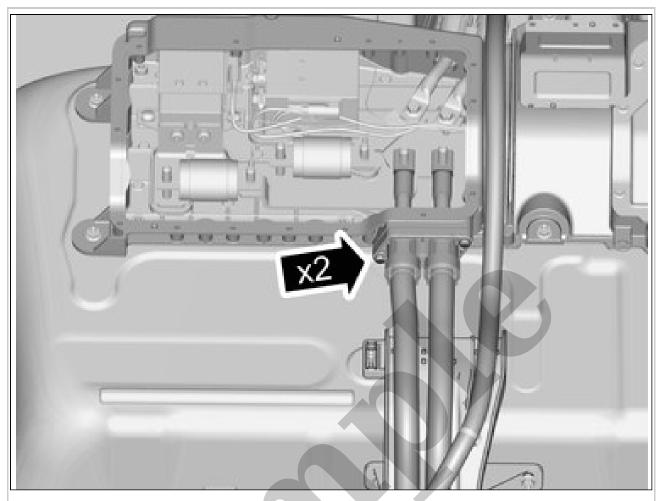

## DIAGNOSTIC SOCKET OBD 2 > DIAGNOSTIC SOCKET OBD 2 [2018-2022] > REMOVAL

Set the vehicle to Inactive mode, described in user mode. Refer to: USAGE MODE

Remove the screws.

Loosen the nut.

Disconnect the connector.