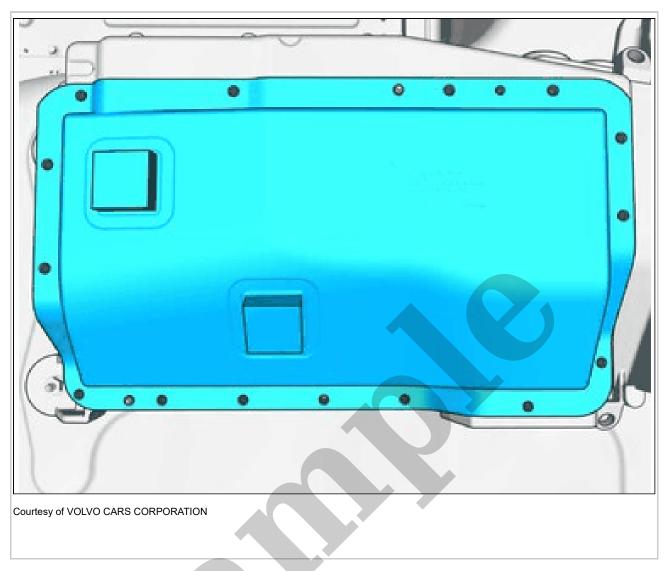

Courtesy of VOLVO CARS CORPORATION

**NOTE:** Do not remove the protective film.

New sealing.
Note the position. **Use:** Butyl tape,

Remove the marked part.

Press the clip(s) into position.