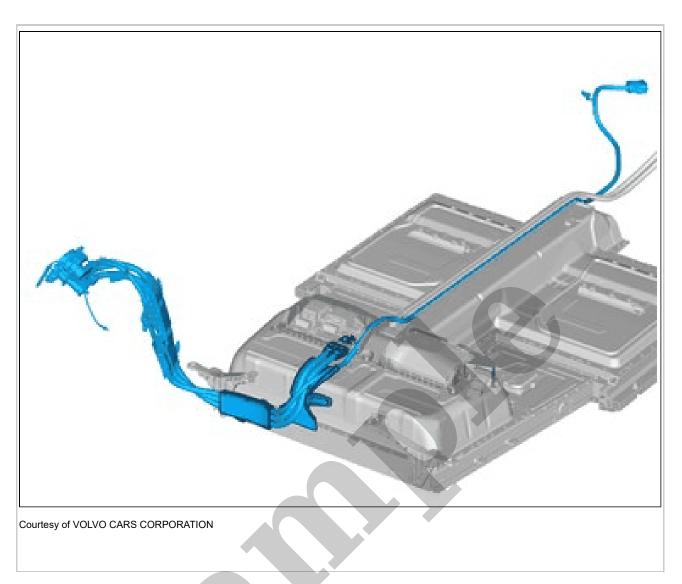

## HEATED REAR SEAT SWITCH > HEATED REAR SEAT SWITCH [2018-2022] > REMOVAL

Set the vehicle to Inactive mode, described in user mode. Refer to: USAGE MODE