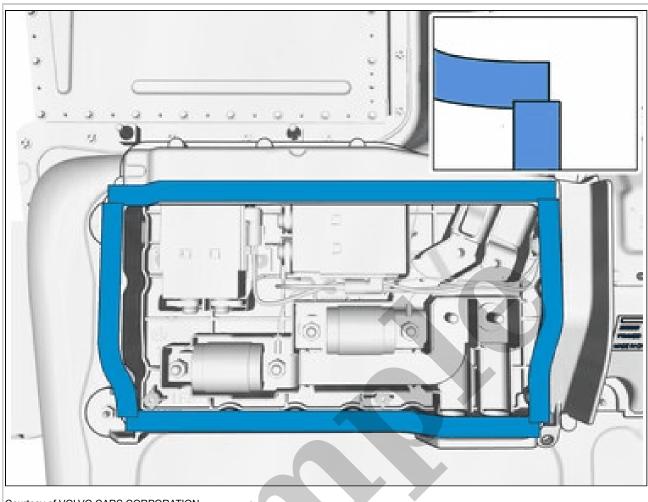

Courtesy of VOLVO CARS CORPORATION

**NOTE:** Do not remove the protective film.

New sealing.
Note the position. **Use:** Butyl tape,

Remove the marked part.

Press the clip(s) into position.