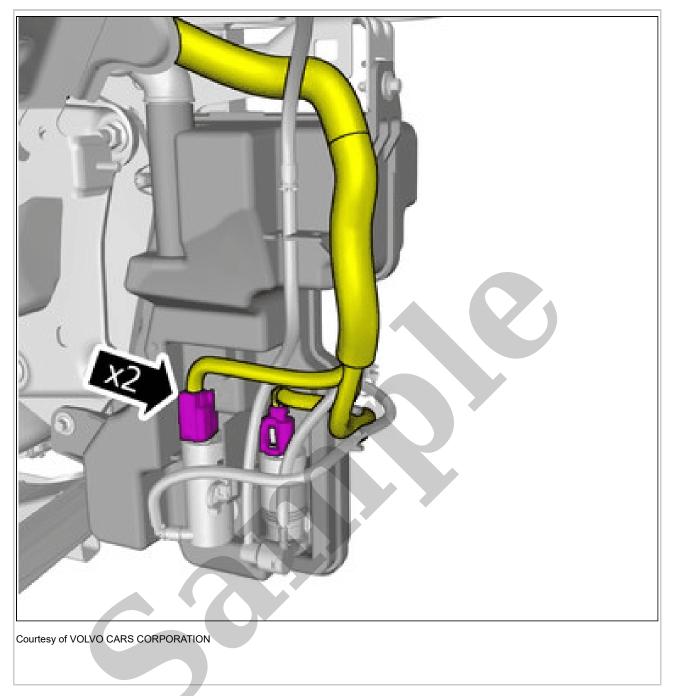

Disconnect the connectors.

Remove the marked part. **INSTALLATION** 

Loosen the clips.

Release the catches. Loosen the marked detail. **Use:** Electrician's screwdriver

Adjust to the specified value. Tighten the nut.

WARNING: Be prepared to collect escaping fluid.

Undo the hoses from the connections.

Set the vehicle to Inactive mode, described in user mode. Refer to: USAGE MODE

Countesy of VOLVO CARS CORPORATION

Special Tool: 999 7515 Puller Remove the marked part. On both sides.