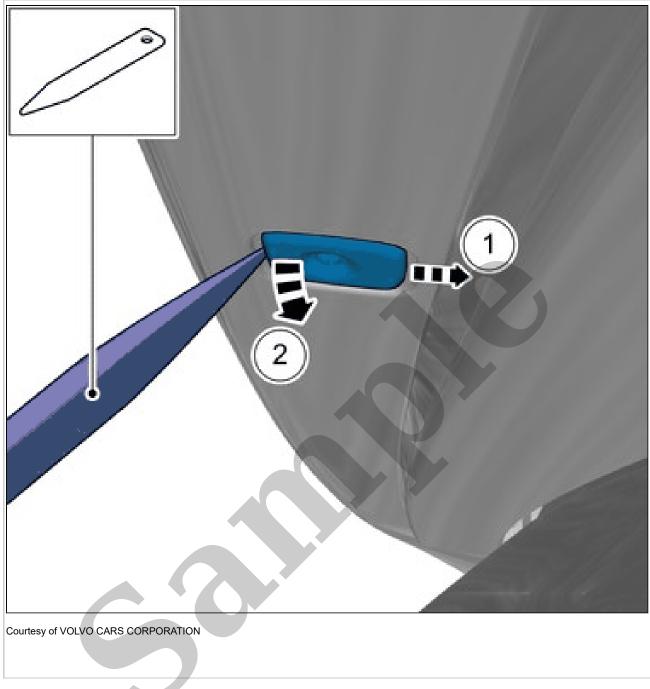

**1992 VOLVO 460 OEM Service and Repair** Workshop Manual

Go to manual page

Remove the part carefully

Remove the marked part. INSTALLATION To install, reverse the removal procedure.

REFILL RUBBER, WIPER BLADE > REFILL RUBBER, WIPER BLADE [2018-2022] > REMOVAL