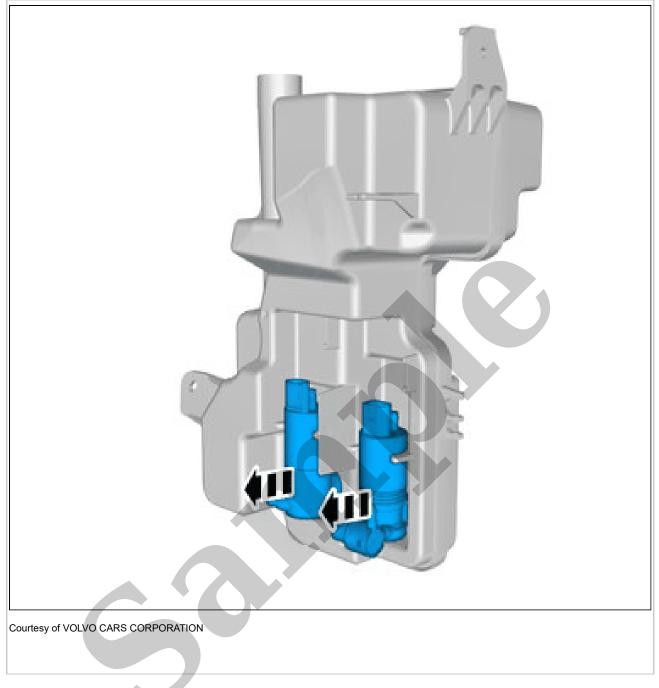

WARNING: Be prepared to collect escaping fluid.

Undo the hoses from the connections.

Set the vehicle to Inactive mode, described in user mode. Refer to: USAGE MODE

Countesy of VOLVO CARS CORPORATION

Special Tool: 999 7515 Puller Remove the marked part. On both sides.