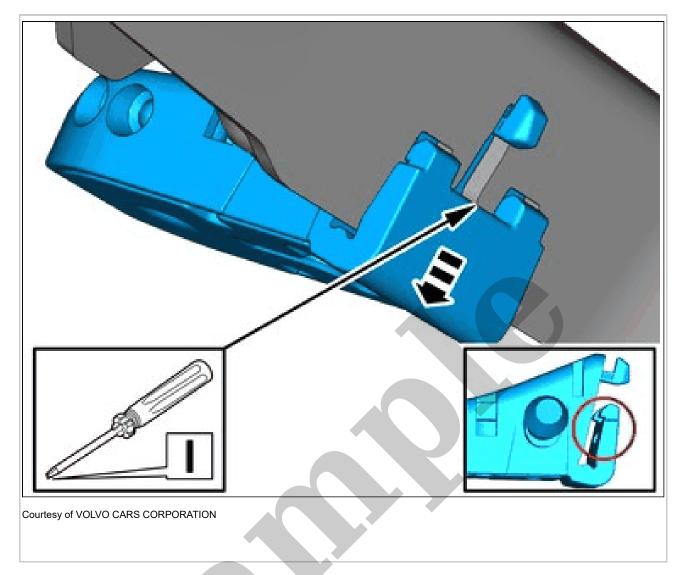

Disconnect the connectors.

Remove the marked part. **INSTALLATION** 

Loosen the clips.

Release the catches. Loosen the marked detail. **Use:** Electrician's screwdriver

Adjust to the specified value. Tighten the nut.