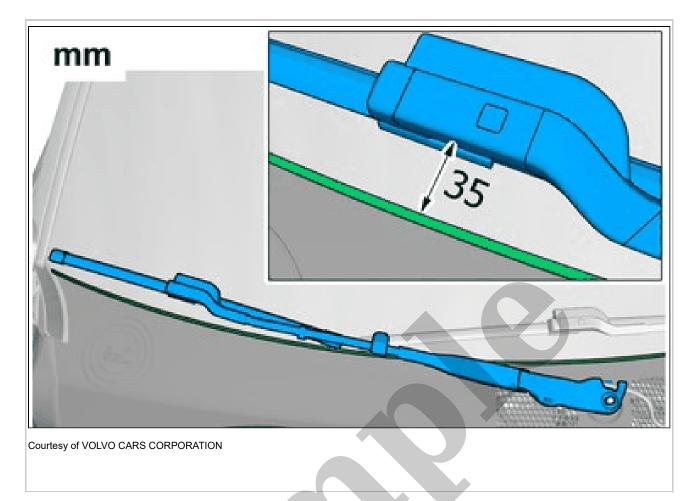

Disconnect the connectors.

Remove the marked part. **INSTALLATION** 

Loosen the clips.

Release the catches. Loosen the marked detail. **Use:** Electrician's screwdriver

Adjust to the specified value. Tighten the nut.