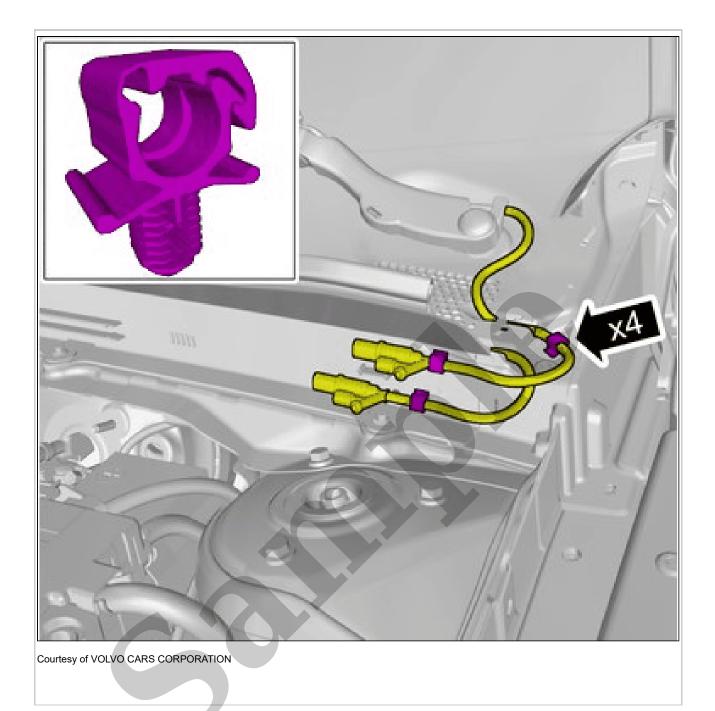

Disconnect the connectors.

Remove the marked part. **INSTALLATION** 

Loosen the clips.

Release the catches. Loosen the marked detail. **Use:** Electrician's screwdriver

Adjust to the specified value. Tighten the nut.

WARNING: Be prepared to collect escaping fluid.

Undo the hoses from the connections.

Set the vehicle to Inactive mode, described in user mode. Refer to: USAGE MODE

Countesy of VOLVO CARS CORPORATION

Special Tool: 999 7515 Puller Remove the marked part. On both sides.