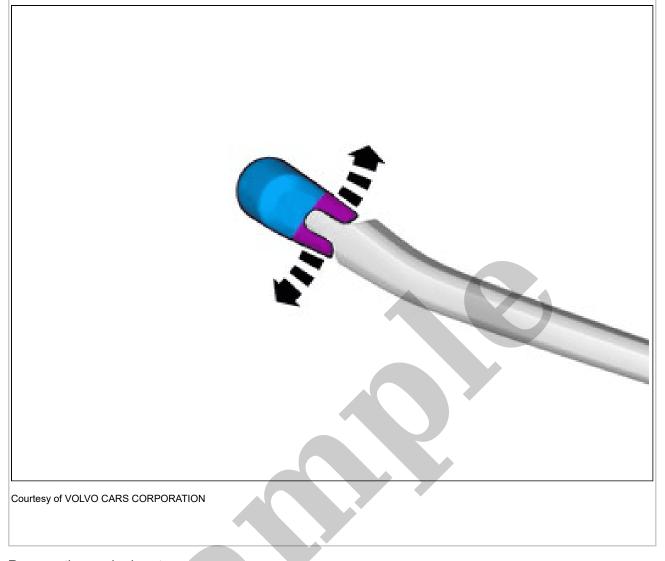

**1992 VOLVO 460 OEM Service and Repair** Workshop Manual

Go to manual page

Remove the part carefully

Remove the marked part. INSTALLATION To install, reverse the removal procedure.

REFILL RUBBER, WIPER BLADE > REFILL RUBBER, WIPER BLADE [2018-2022] > REMOVAL