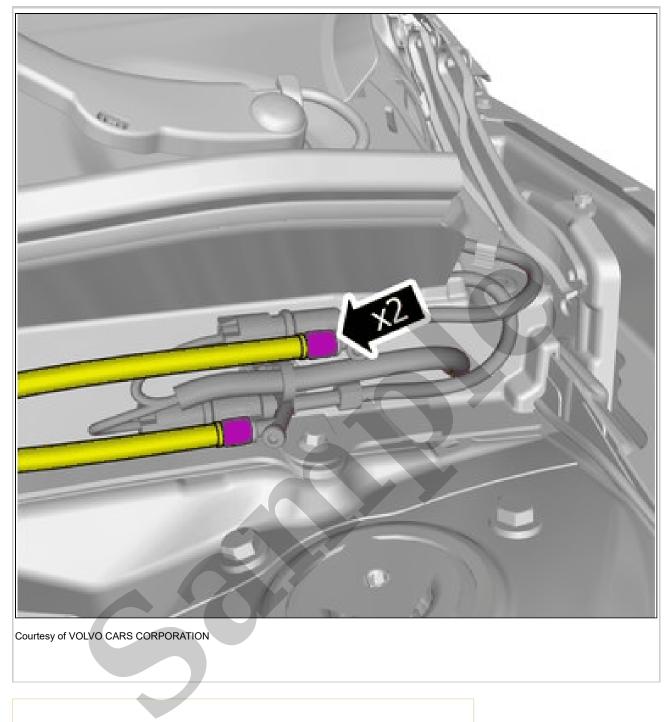

WARNING: Be prepared to collect escaping fluid.

Undo the hoses from the connections.

Set the vehicle to Inactive mode, described in user mode. Refer to: USAGE MODE

Countesy of VOLVO CARS CORPORATION

Special Tool: 999 7515 Puller Remove the marked part. On both sides.