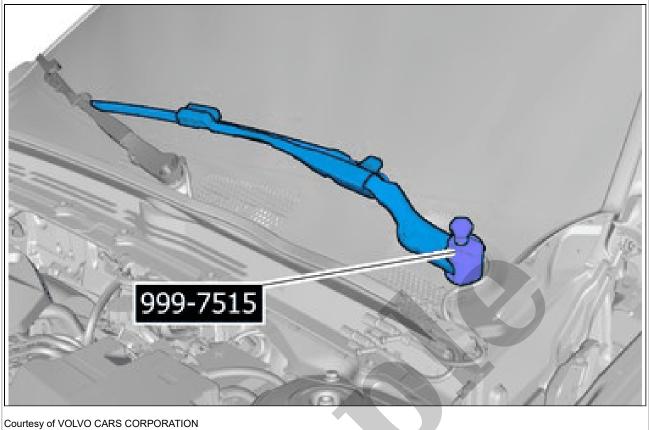

WARNING: Be prepared to collect escaping fluid.

Undo the hoses from the connections.

Set the vehicle to Inactive mode, described in user mode. Refer to: USAGE MODE

Countesy of VOLVO CARS CORPORATION

Special Tool: 999 7515 Puller Remove the marked part. On both sides.