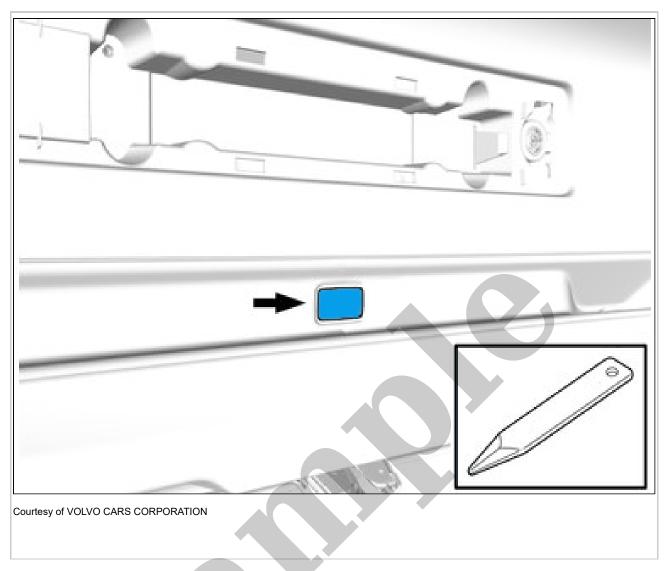

1991 VOLVO 960 OEM Service and Repair Workshop Manual

Go to manual page

Disconnect the connectors. Remove the marked part.

Courtesy of VOLVO CARS CORPORATION

Courtesy of VOLVO CARS CORPORATION

Courtesy of VOLVO CARS CORPORATION