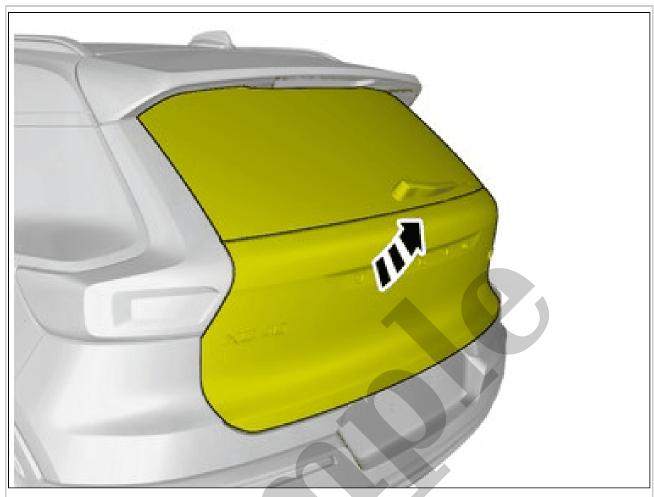

1991 VOLVO 960 OEM Service and Repair Workshop Manual

Go to manual page

Disconnect the connectors. Remove the marked part.

Courtesy of VOLVO CARS CORPORATION

Courtesy of VOLVO CARS CORPORATION

Courtesy of VOLVO CARS CORPORATION