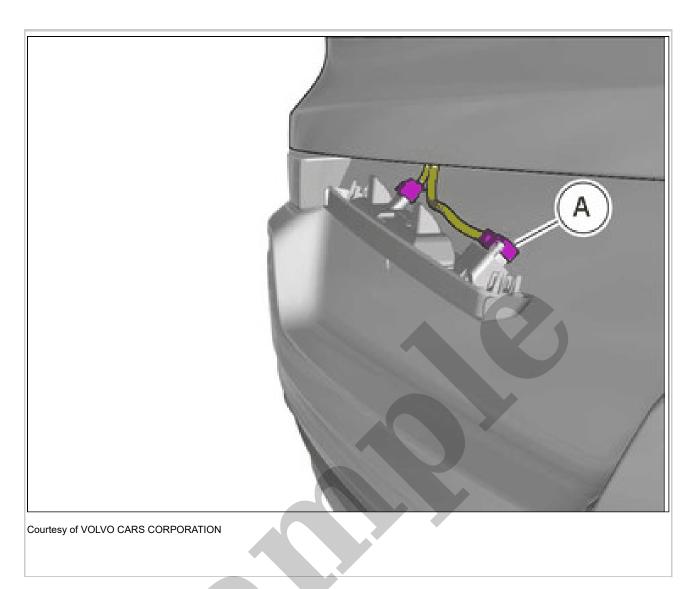

1991 VOLVO 960 OEM Service and Repair Workshop Manual

Go to manual page

Disconnect the connectors. Remove the marked part.

Courtesy of VOLVO CARS CORPORATION

Courtesy of VOLVO CARS CORPORATION

Courtesy of VOLVO CARS CORPORATION

Courtesy of VOLVO CARS CORPORATION

Remove the marked part.

The graphic shows the back of the component.

Remove the clips.
The item is to be reused.
ACCESSORY INSTALLATION

Connect the connectors.