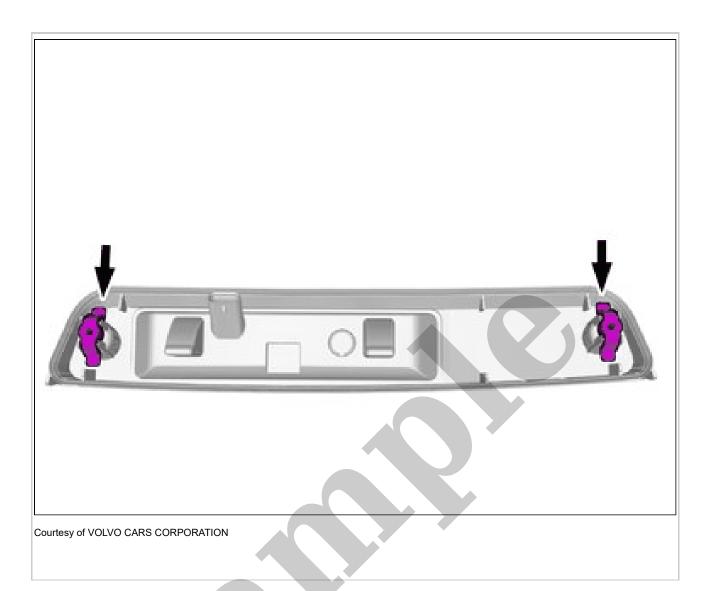

Courtesy of VOLVO CARS CORPORATION

Remove the marked part.

The graphic shows the back of the component.

Remove the clips.
The item is to be reused.
ACCESSORY INSTALLATION

Connect the connectors.