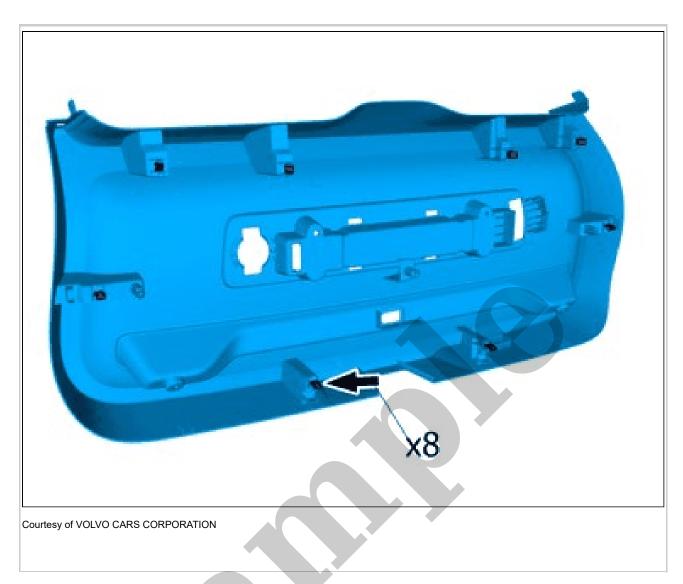

Courtesy of VOLVO CARS CORPORATION

Remove the marked part.

The graphic shows the back of the component.

Remove the clips.
The item is to be reused.
ACCESSORY INSTALLATION

Connect the connectors.