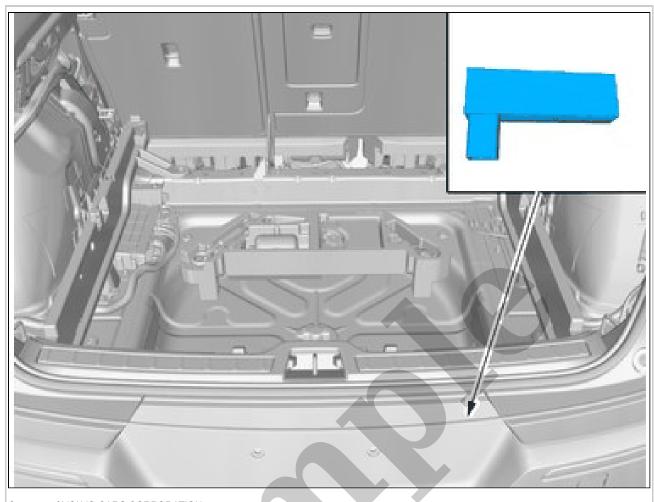

1990 VOLVO 960 OEM Service and Repair Workshop Manual

Go to manual page

Remove the marked part.

Remove the screw. **Torque:** M6, 10Nm

Disconnect the connector. Release the catches. Remove the marked part.