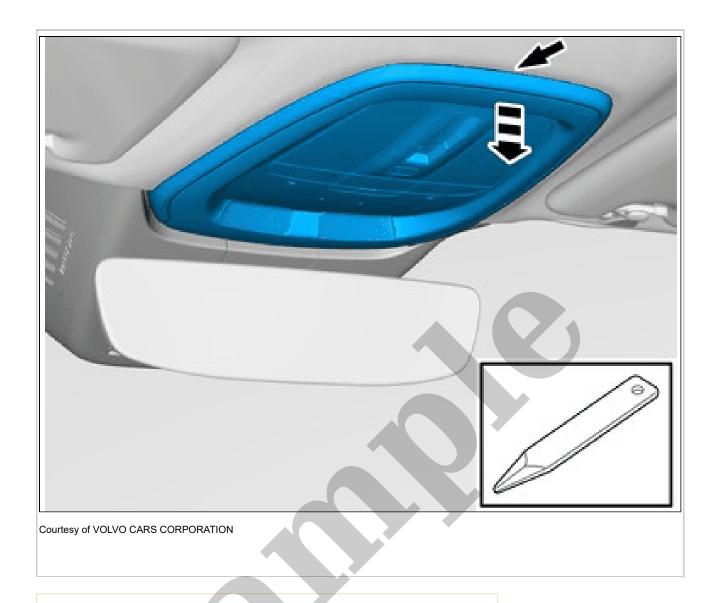

1990 VOLVO 960 OEM Service and Repair Workshop Manual

Go to manual page

Remove the marked part.

Remove the screw. **Torque:** M6, 10Nm

Disconnect the connector. Release the catches. Remove the marked part.