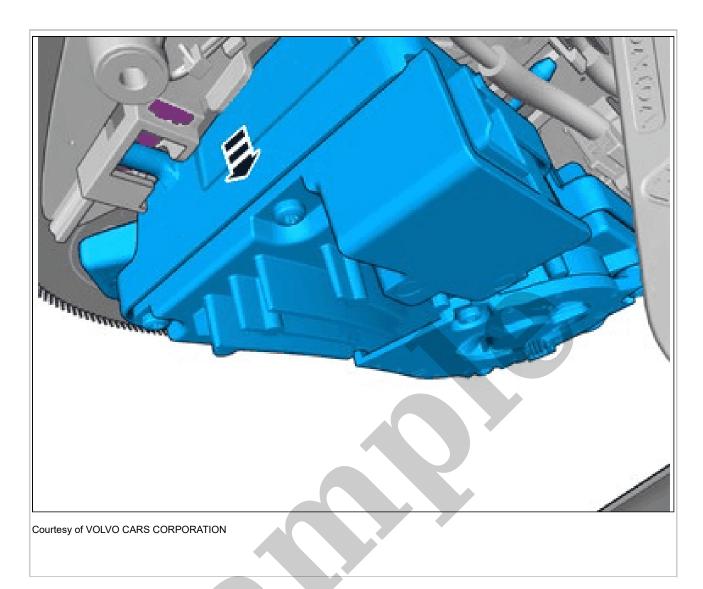

Remove floor console. Refer to: FLOOR CONSOLE

Courtesy of VOLVO CARS CORPORATION

Release the catches. Loosen the marked detail.

Courtesy of VOLVO CARS CORPORATION

**NOTE:** Orientation view

Courtesy of VOLVO CARS CORPORATION