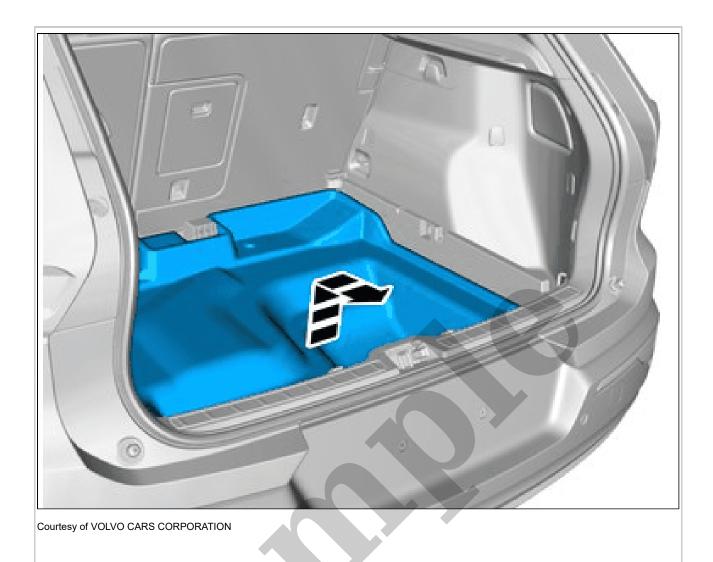

Remove floor console. Refer to: FLOOR CONSOLE

Courtesy of VOLVO CARS CORPORATION

Release the catches. Loosen the marked detail.

Courtesy of VOLVO CARS CORPORATION

**NOTE:** Orientation view

Courtesy of VOLVO CARS CORPORATION