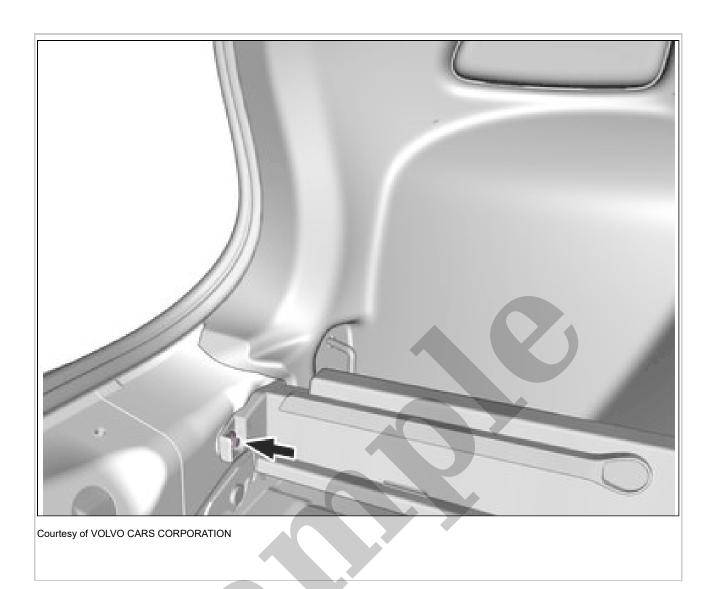

1990 VOLVO 960 OEM Service and Repair Workshop Manual

Go to manual page

Remove the marked part.

Remove the screw. **Torque:** M6, 10Nm

Disconnect the connector. Release the catches. Remove the marked part.