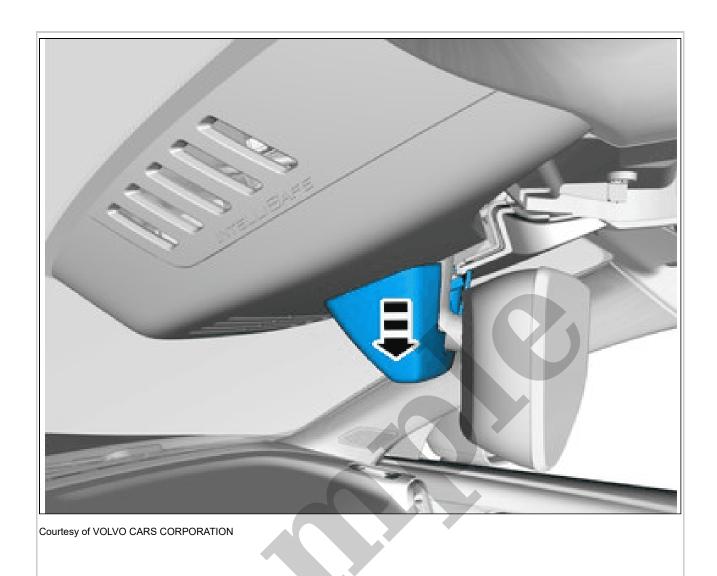

Remove floor console. Refer to: FLOOR CONSOLE

Courtesy of VOLVO CARS CORPORATION

Release the catches. Loosen the marked detail.

Courtesy of VOLVO CARS CORPORATION

**NOTE:** Orientation view

Courtesy of VOLVO CARS CORPORATION