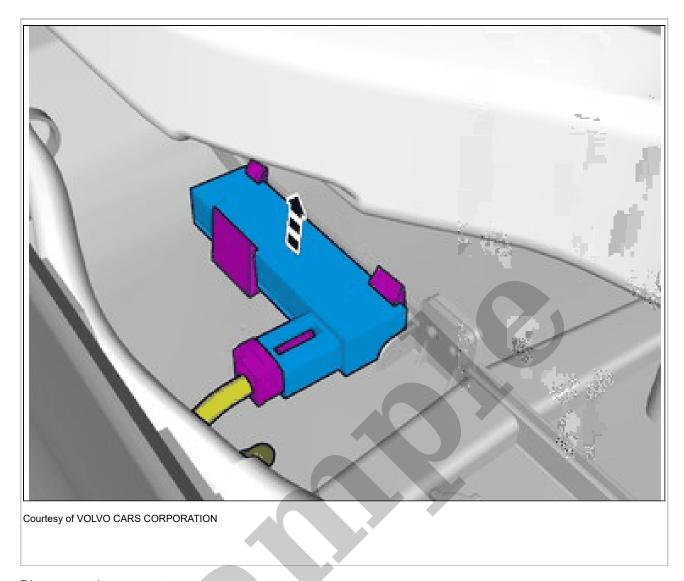

Disconnect the connector.

Remove the nut.

Torque: M6, 10Nm

Remove the marked part.

Tilt the component somewhat.

**NOTE:** The number of connectors may vary depending on the vehicle's equipment level.

Remove the marked part.
Disconnect the connector. **Use:** Interior trim remover