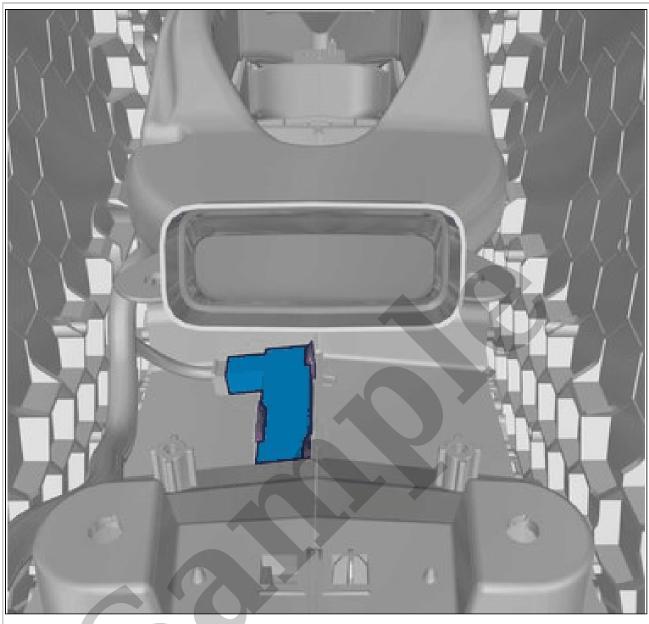

Remove floor console. Refer to: FLOOR CONSOLE

Courtesy of VOLVO CARS CORPORATION

Release the catches. Loosen the marked detail.

Courtesy of VOLVO CARS CORPORATION

**NOTE:** Orientation view

Courtesy of VOLVO CARS CORPORATION