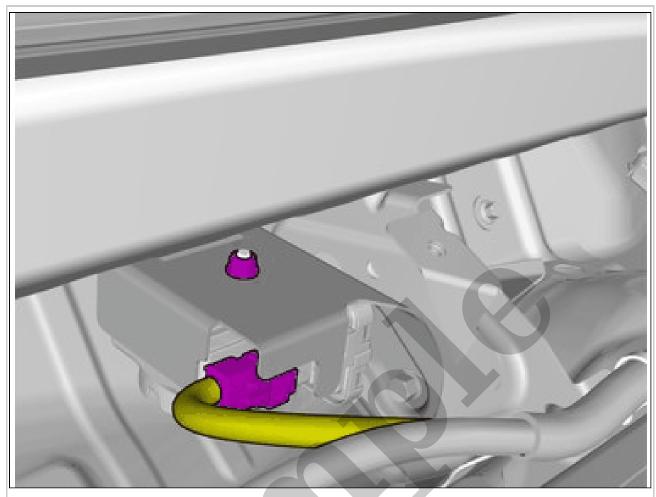

Disconnect the connector.

Remove the nut.

Torque: M6, 10Nm

Remove the marked part.

Tilt the component somewhat.

**NOTE:** The number of connectors may vary depending on the vehicle's equipment level.

Remove the marked part.
Disconnect the connector. **Use:** Interior trim remover