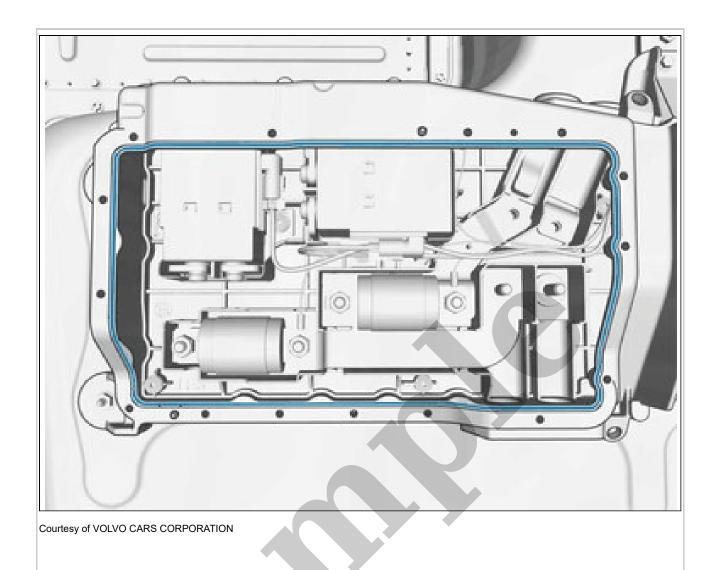

## Remove the plenum cover. Refer to: PLENUM COVER

Disconnect the connector.

Disconnect the connector.

Remove the screws. Remove the marked part.

**NOTE:** The graphic shows the back of the component before removal.