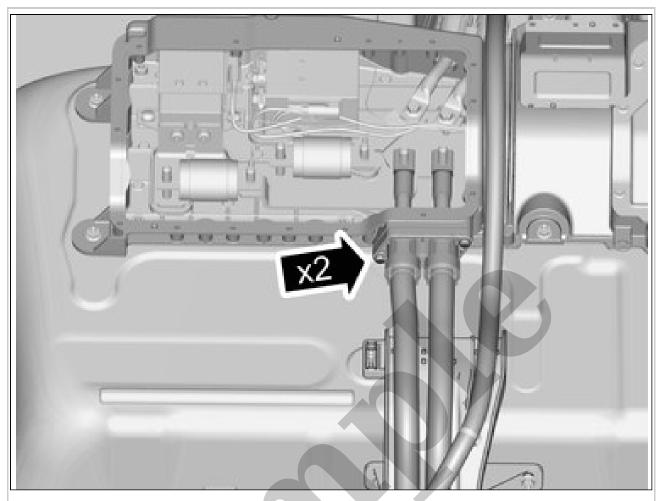

## Remove the plenum cover. Refer to: PLENUM COVER

Disconnect the connector.

Disconnect the connector.

Remove the screws. Remove the marked part.

**NOTE:** The graphic shows the back of the component before removal.

Install the screws. **Torque:** M5, 5Nm

Remove the marked part.