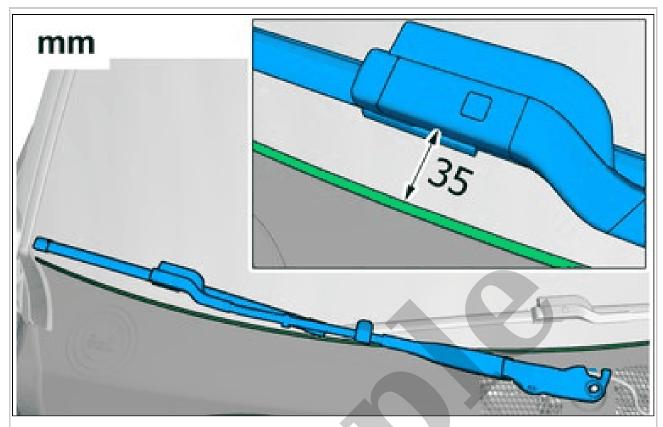

## Remove the plenum cover. Refer to: PLENUM COVER

Disconnect the connector.

Disconnect the connector.

Remove the screws. Remove the marked part.

**NOTE:** The graphic shows the back of the component before removal.

Install the screws. **Torque:** M5, 5Nm

Remove the marked part.