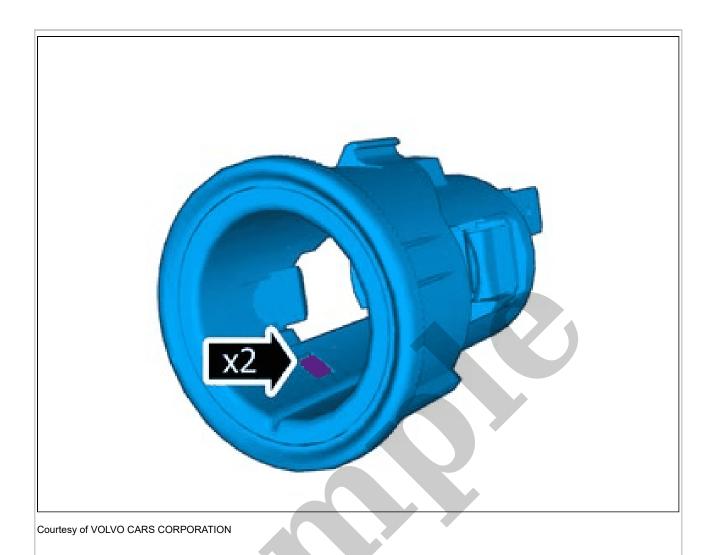

## Remove the plenum cover. Refer to: PLENUM COVER

Disconnect the connector.

Disconnect the connector.

Remove the screws. Remove the marked part.

**NOTE:** The graphic shows the back of the component before removal.