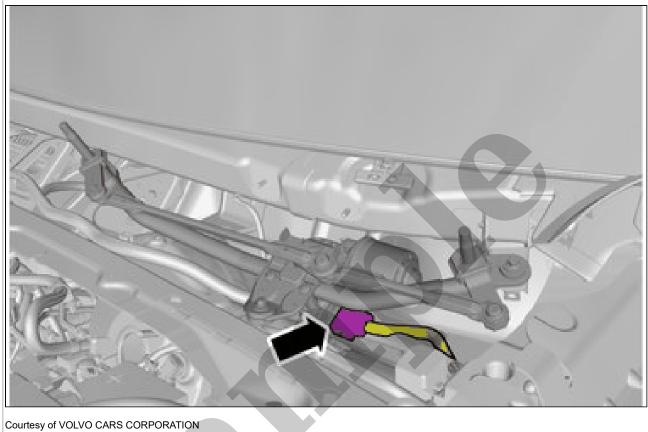

## Remove the plenum cover. Refer to: PLENUM COVER

Disconnect the connector.

Disconnect the connector.

Remove the screws. Remove the marked part.

**NOTE:** The graphic shows the back of the component before removal.