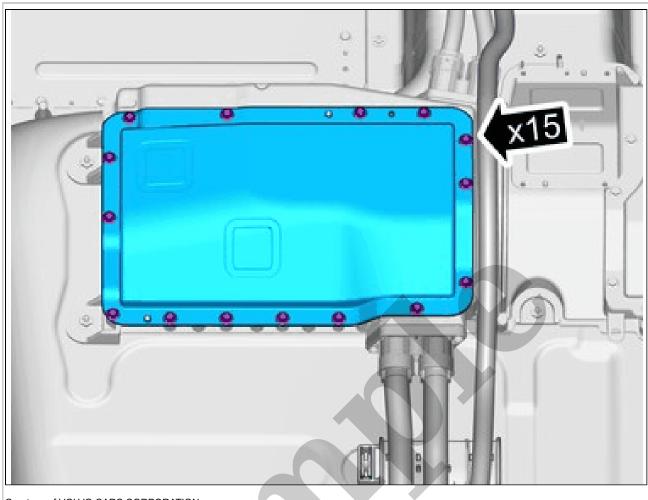

## Your Ultimate Source for OEM Repair Manuals

FactoryManuals.net is a great resource for anyone who wants to save money on repairs by doing their own work. The manuals provide detailed instructions and diagrams that make it easy to understand how to fix a vehicle.

1990 VOLVO 780 OEM Service and Repair Workshop Manual

Go to manual page



Courtesy of VOLVO CARS CORPORATION



Courtesy of VOLVO CARS CORPORATION



Courtesy of VOLVO CARS CORPORATION

**NOTE:** Removal steps in this procedure may contain installation details.

## Remove the plenum cover. Refer to: PLENUM COVER



Disconnect the connector.



Disconnect the connector.





Remove the screws. Remove the marked part.



**NOTE:** The graphic shows the back of the component before removal.



Install the screws. **Torque:** M5, 5Nm



Remove the marked part.