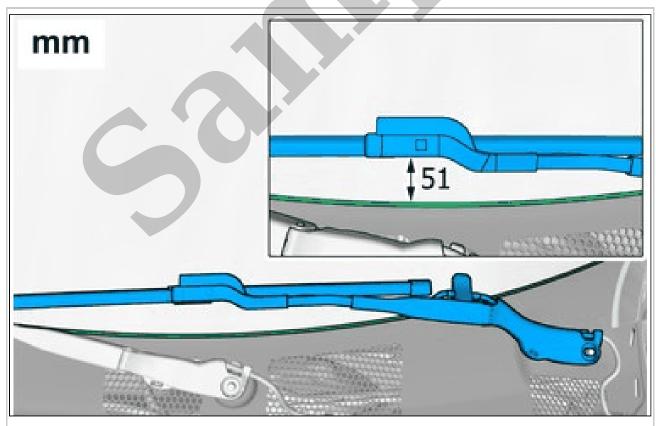

## Remove the plenum cover. Refer to: PLENUM COVER

Disconnect the connector.

Disconnect the connector.

Remove the screws. Remove the marked part.

**NOTE:** The graphic shows the back of the component before removal.

Install the screws. **Torque:** M5, 5Nm

Remove the marked part.