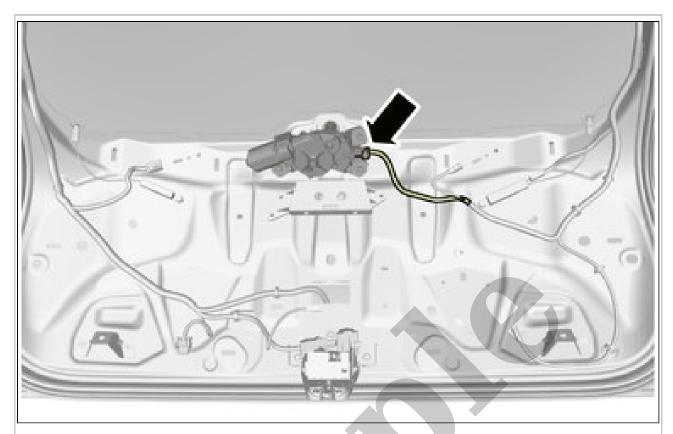

## Remove the plenum cover. Refer to: PLENUM COVER

Disconnect the connector.

Disconnect the connector.

Remove the screws. Remove the marked part.

**NOTE:** The graphic shows the back of the component before removal.