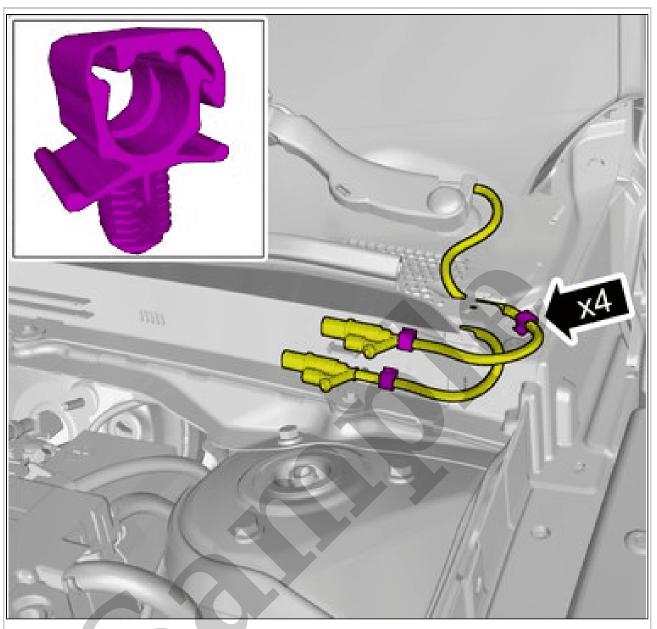

## Remove the plenum cover. Refer to: PLENUM COVER

Disconnect the connector.

Disconnect the connector.

Remove the screws. Remove the marked part.

**NOTE:** The graphic shows the back of the component before removal.