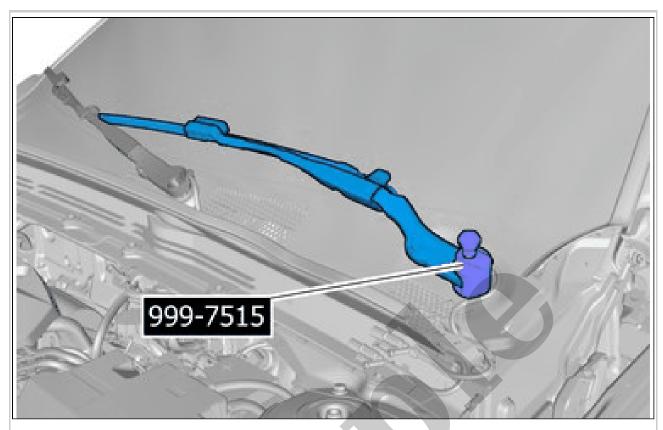

Courtesy of VOLVO CARS CORPORATION

Special Tool: 999 7515 Puller Remove the marked part. On both sides.

Release the catch.

Remove the part carefully **Use:** Electrician's screwdriver

Remove the clips.
Remove the marked part.