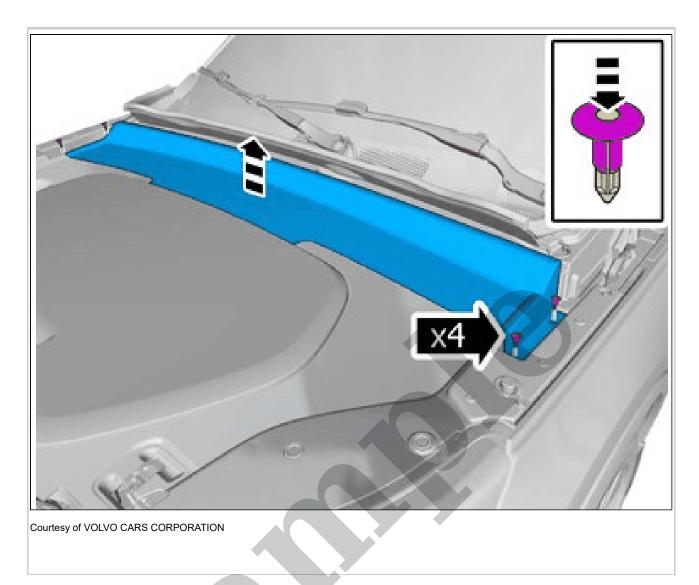

Courtesy of VOLVO CARS CORPORATION

Remove the marked parts. **Use:** Electrician's screwdriver

Release the catches.
Loosen the marked detail.

Use: Electrician's screwdriver

Adjust to the specified value.

Tighten the nut.

To install, reverse the removal procedure.