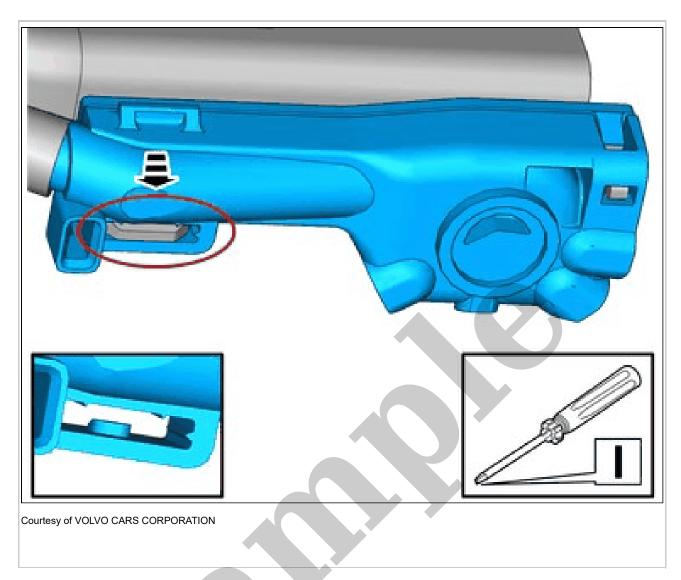

Courtesy of VOLVO CARS CORPORATION

Special Tool: 999 7515 Puller Remove the marked part. On both sides.

Release the catch.

Remove the part carefully **Use:** Electrician's screwdriver

Remove the clips.
Remove the marked part.

Courtesy of VOLVO CARS CORPORATION

Remove the marked parts. **Use:** Electrician's screwdriver

Release the catches.
Loosen the marked detail.

Use: Electrician's screwdriver

Adjust to the specified value.

Tighten the nut.