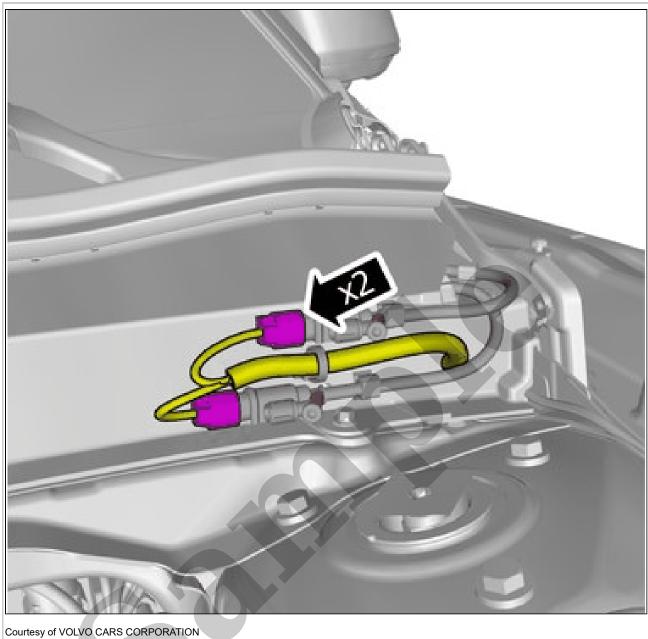

## WIPER ARM > WIPER ARM [2021-2022, E400V6] > REMOVAL

**NOTE:** Removal steps in this procedure may contain installation details.

Disconnect the connectors.

Courtesy of VOLVO CARS CORPORATION

**CAUTION:** Note the routing of the lines and hoses.