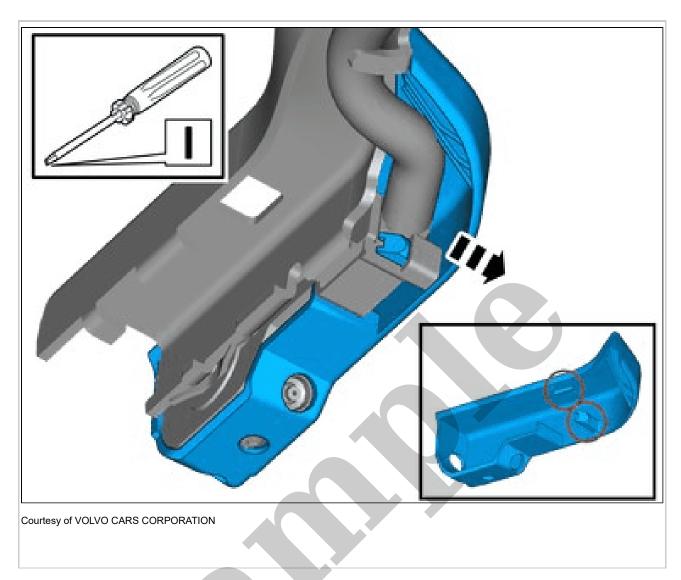

Courtesy of VOLVO CARS CORPORATION

Remove the marked parts. **Use:** Electrician's screwdriver

Release the catches.
Loosen the marked detail.

Use: Electrician's screwdriver

Adjust to the specified value.

Tighten the nut.