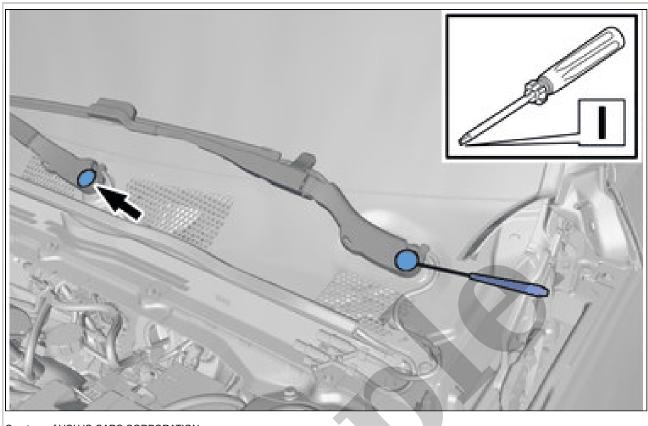

Courtesy of VOLVO CARS CORPORATION

Special Tool: 999 7515 Puller Remove the marked part. On both sides.

Release the catch.

Remove the part carefully **Use:** Electrician's screwdriver

Remove the clips.
Remove the marked part.