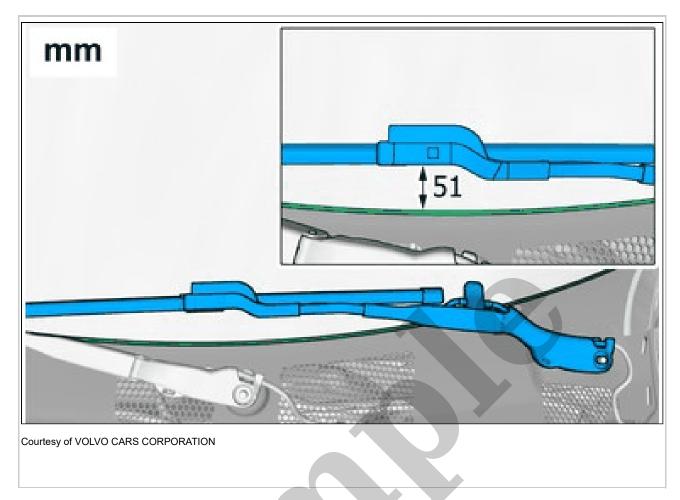

Courtesy of VOLVO CARS CORPORATION

Remove the marked parts. **Use:** Electrician's screwdriver

Release the catches.
Loosen the marked detail.

Use: Electrician's screwdriver

Adjust to the specified value.

Tighten the nut.