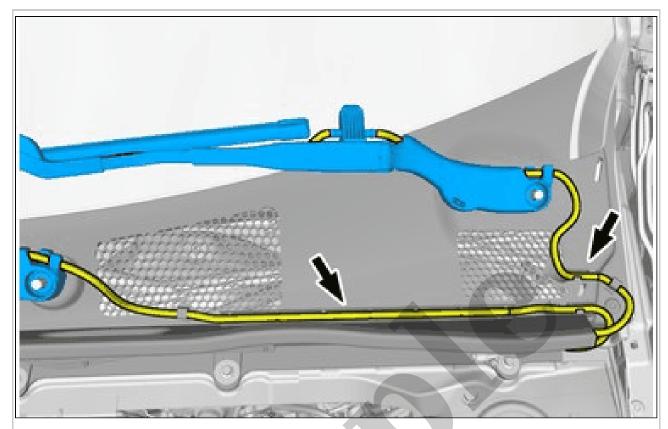

## WIPER ARM > WIPER ARM [2021-2022, E400V6] > REMOVAL

**NOTE:** Removal steps in this procedure may contain installation details.

Disconnect the connectors.

Courtesy of VOLVO CARS CORPORATION

**CAUTION:** Note the routing of the lines and hoses.