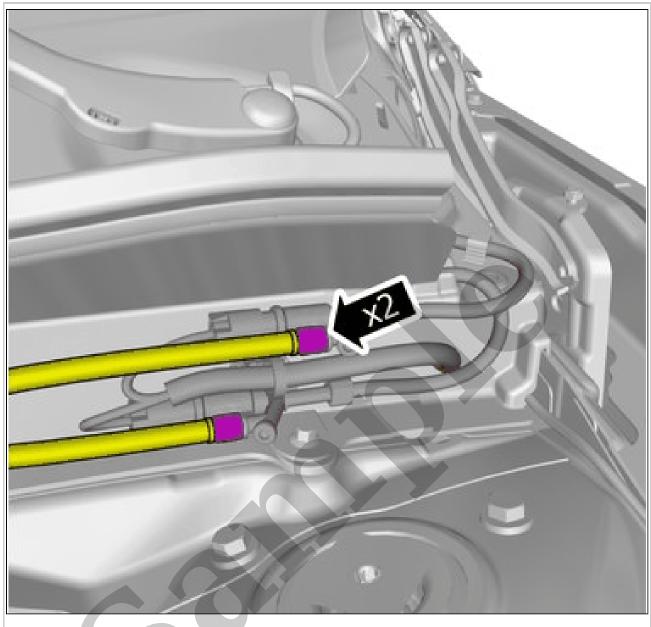

1990 VOLVO 760 OEM Service and Repair Workshop Manual

Go to manual page

Courtesy of VOLVO CARS CORPORATION

**WARNING:** Be prepared to collect escaping fluid.

Undo the hoses from the connections. Set the vehicle to Inactive mode, described in user mode. Refer to: USAGE MODE