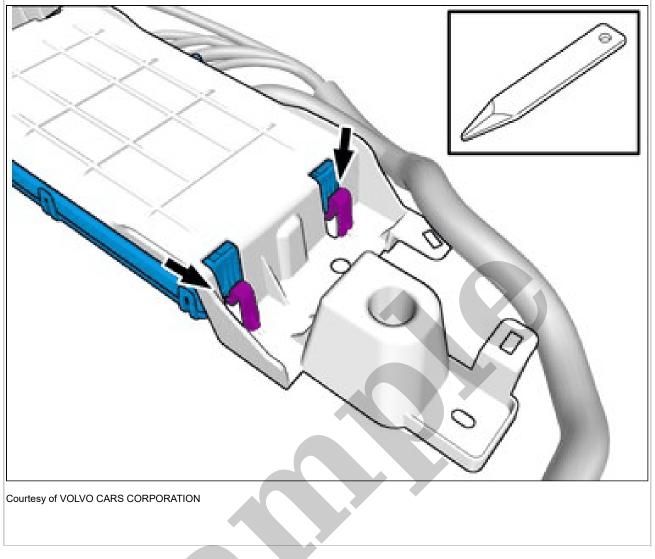

**1990 VOLVO 760 Estate OEM Service and Repair** Workshop Manual

Go to manual page

Loosen the marked detail/details.

NOTE: Orientation view

Disconnect the connectors.