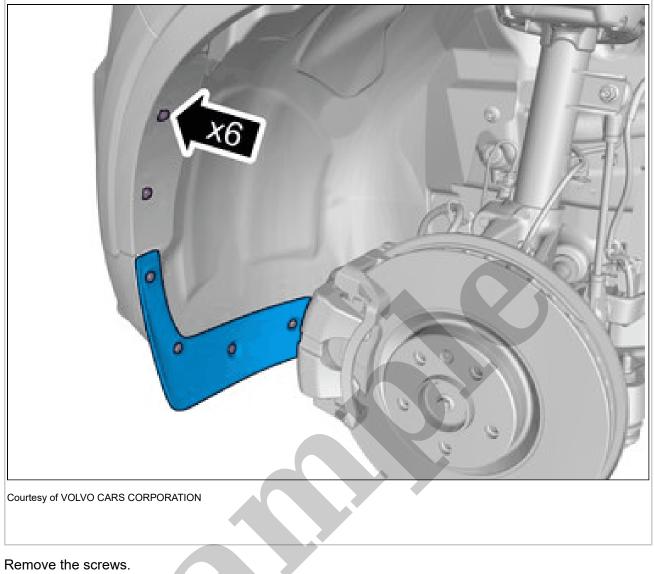

#### REMOVAL

**NOTE:** Removal steps in this procedure may contain installation details.

Remove casing bumper front. Refer to: COVER BUMPER FRONT

**Torque:** M6, 10Nm Remove the screws.