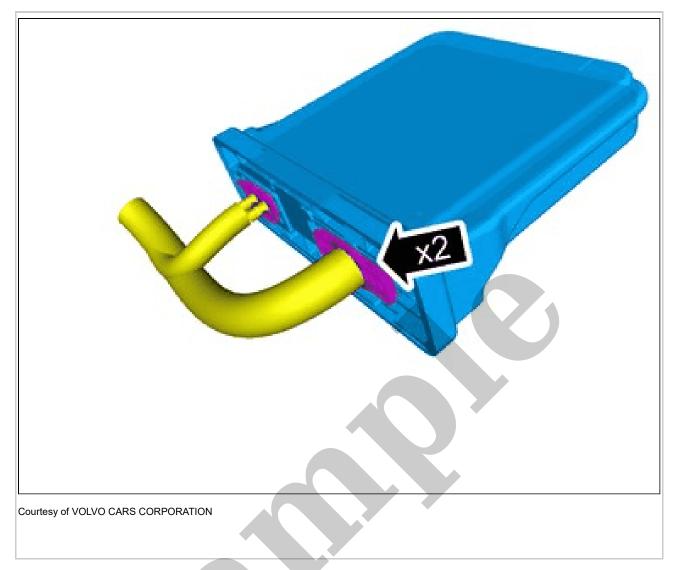

Order and download the appropriate software according to VIDA/SOFTWARE.

Remove the marked part.

Courtesy of VOLVO CARS CORPORATION

Remove the screw. Remove the marked part. **Torque:** M6, 10Nm **APPLIES TO THE RIGHT-HAND SIDE** Remove casing bumper front. Refer to: COVER BUMPER FRONT