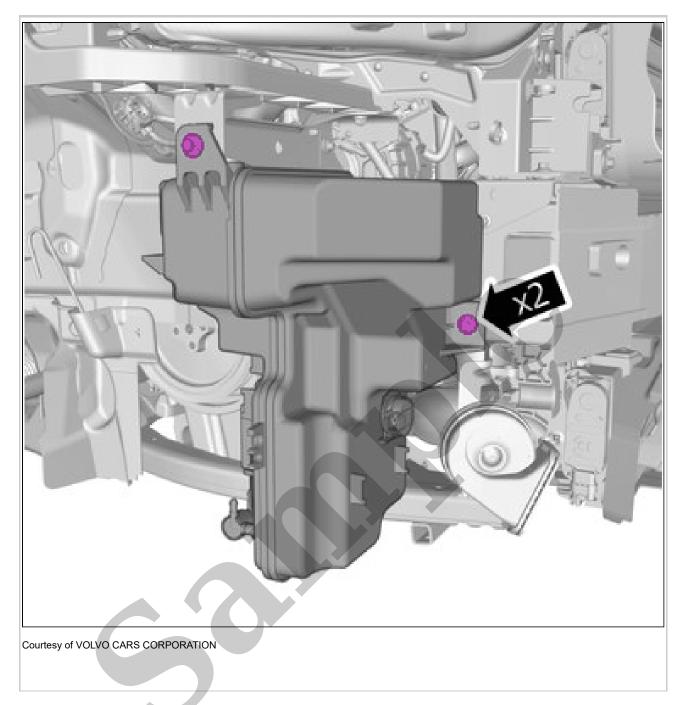

#### REMOVAL

**NOTE:** Removal steps in this procedure may contain installation details.

Remove casing bumper front. Refer to: COVER BUMPER FRONT

**Torque:** M6, 10Nm Remove the screws.