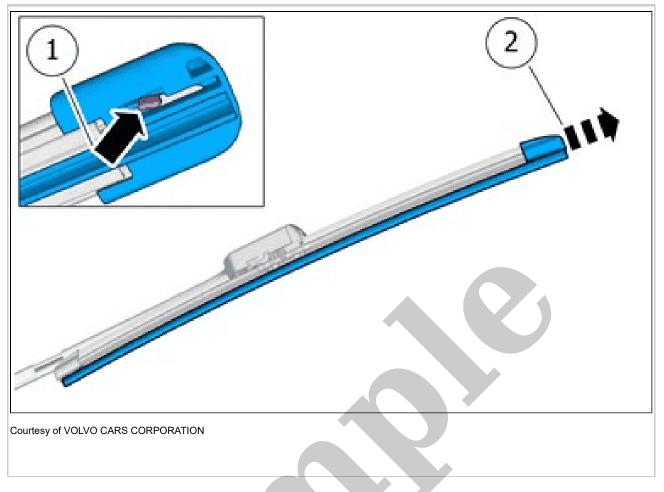

### REFILL RUBBER, WIPER BLADE > REFILL RUBBER, WIPER BLADE [2018-2022] > INSTALLATION

To install, reverse the removal procedure.