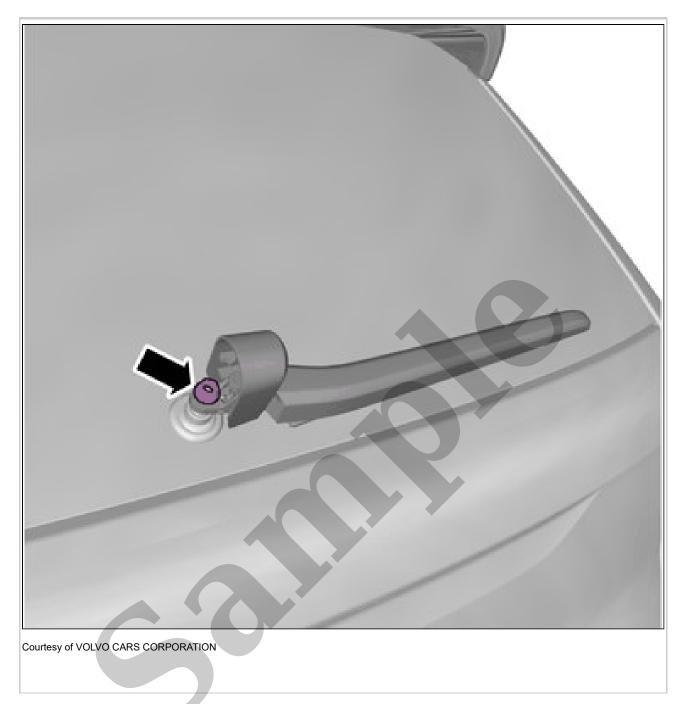

### NOZZLE REAR WINDOW WASHER > NOZZLE REAR WINDOW WASHER [2018-2022] > REMOVAL

Torque: Rear window wiper arm, 11Nm

- 1. Release the lock.
- 2. Remove the marked part.