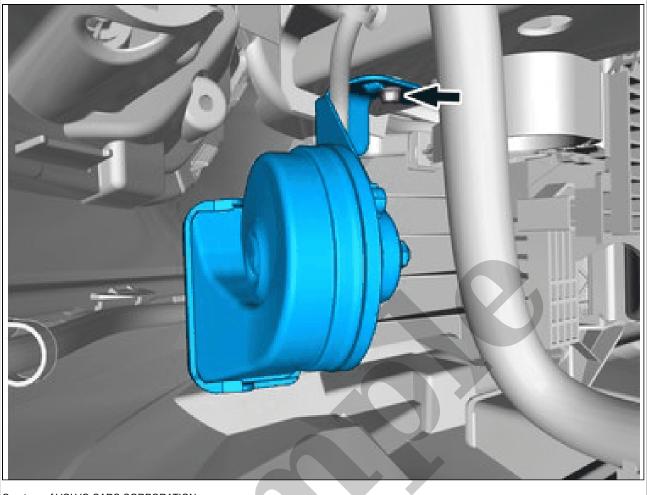

# WASHER FLUID RESERVOIR > WASHER FLUID RESERVOIR [2018-2022] > REMOVAL AND INSTALLATION

#### REMOVAL

**NOTE:** Removal steps in this procedure may contain installation details.

Remove casing bumper front. Refer to: COVER BUMPER FRONT

**Torque:** M6, 10Nm Remove the screws.