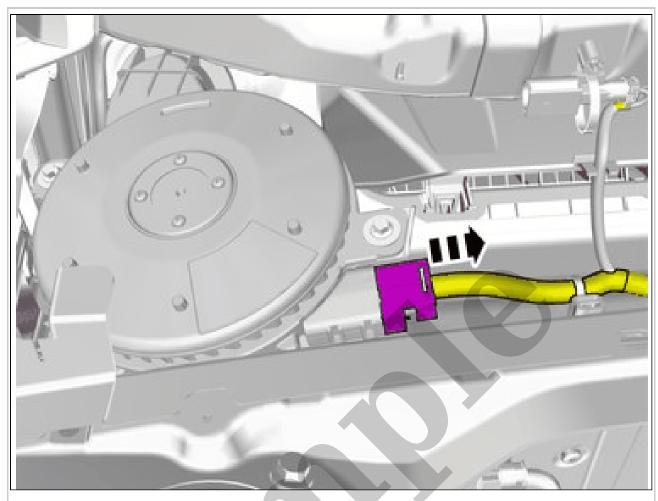

Courtesy of VOLVO CARS CORPORATION

**NOTE:** The graphic shows the back of the component before removal.

Remove the fastener.

**VEHICLES WITH ROOF OPENING PANEL**