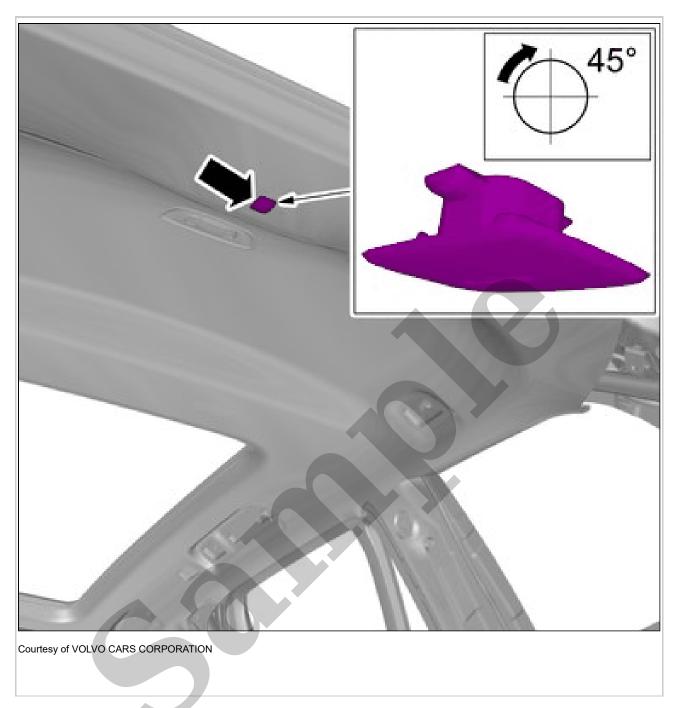

Disconnect the connector.

Remove the marked part.

- B-pillar trim panel. Refer to: B-PILLAR TRIM PANEL
- C-pillar trim panel. Refer to: C-PILLAR TRIM PANEL
- Overhead console OHC. Refer to: OVERHEAD CONSOLE

Courtesy of VOLVO CARS CORPORATION

**NOTE:** The graphic shows the back of the component before removal.

Remove the fastener.

**VEHICLES WITH ROOF OPENING PANEL**