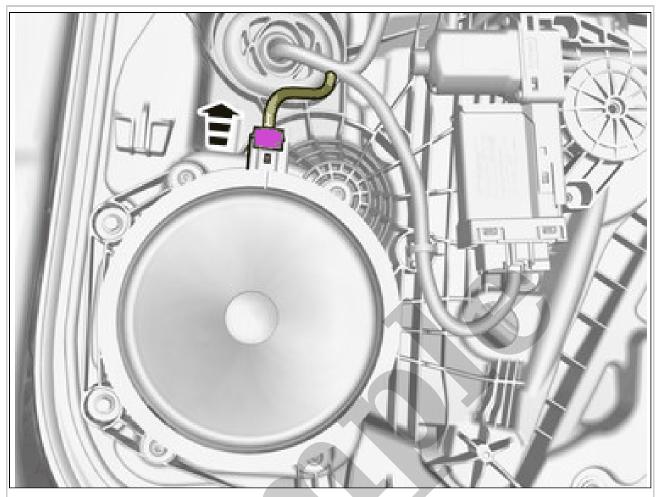

1990 VOLVO 460 OEM Service and Repair Workshop Manual

Go to manual page

Courtesy of VOLVO CARS CORPORATION

Disconnect the connector.

Disconnect the connector.

The graphic shows the back of the component.

Courtesy of VOLVO CARS CORPORATION