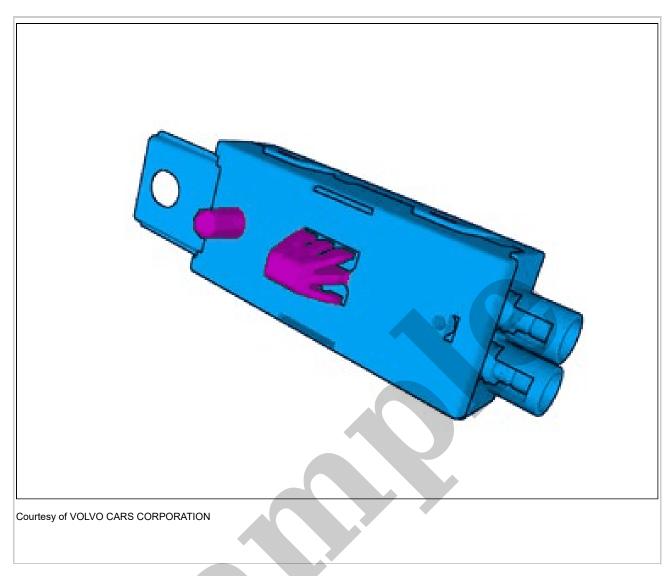

1990 VOLVO 460 OEM Service and Repair Workshop Manual

Go to manual page

Courtesy of VOLVO CARS CORPORATION

Disconnect the connector.

Disconnect the connector.

The graphic shows the back of the component.

Courtesy of VOLVO CARS CORPORATION