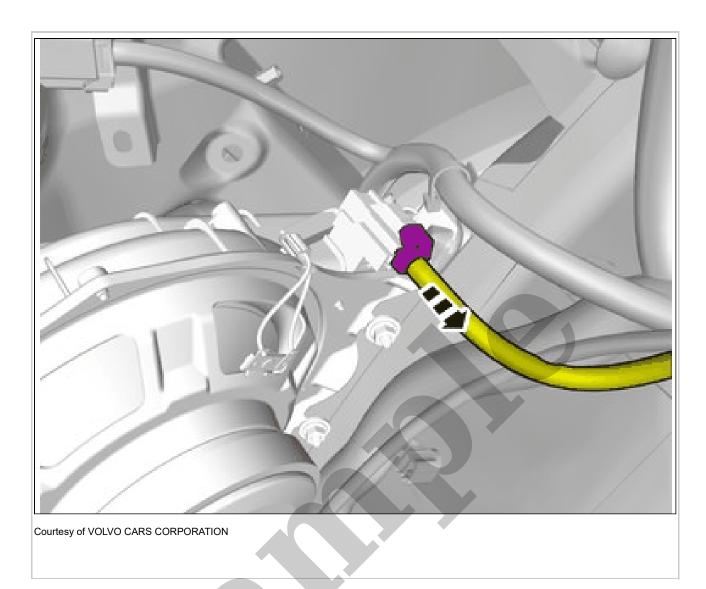

1990 VOLVO 460 OEM Service and Repair Workshop Manual

Go to manual page

Courtesy of VOLVO CARS CORPORATION

Disconnect the connector.

Disconnect the connector.

The graphic shows the back of the component.

Courtesy of VOLVO CARS CORPORATION