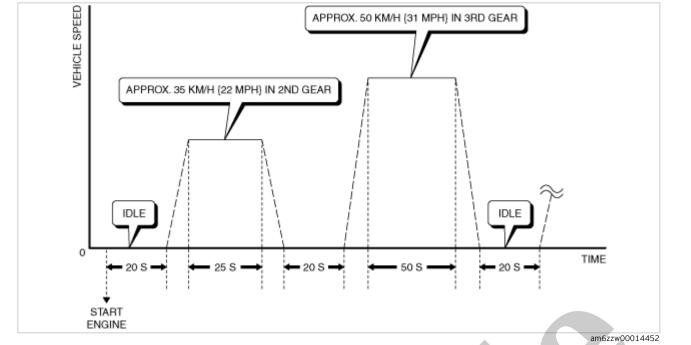

## Your Ultimate Source for OEM Repair Manuals

FactoryManuals.net is a great resource for anyone who wants to save money on repairs by doing their own work. The manuals provide detailed instructions and diagrams that make it easy to understand how to fix a vehicle.

1990 MAZDA 323 (BF) Station Wagon OEM Service and Repair Workshop Manual

Go to manual page



4.Stop the engine.

5. Verify no DTCs are available.

## DTC TABLE [PCM (SKYACTIV-D 2.2)]

SM2896289

id0102j580150

×: Applicable-: Not applicable

| DTC No.  | Check<br>engine light | Master<br>warning<br>indication/m<br>aster<br>warning<br>light | Charging<br>system<br>warning<br>indication/c<br>harging<br>system<br>warning<br>light | Engine oil<br>warning<br>indication/e<br>ngine oil<br>warning<br>light | Engine oil<br>level<br>warning<br>indication/E<br>ngine oil<br>level<br>warning<br>light | Wrench<br>warning<br>indication | Diesel particulate filter indication/Di esel particulate filter indicator light | Glow<br>Indicator<br>Light | SCF<br>war<br>indi<br>CR<br>war<br>ligh |
|----------|-----------------------|----------------------------------------------------------------|------