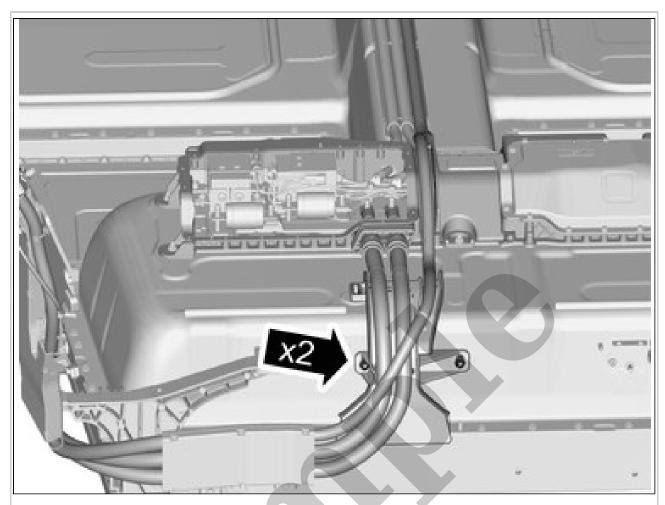

Courtesy of VOLVO CARS CORPORATION

Remove the clips.

Courtesy of VOLVO CARS CORPORATION

Remove the nuts.

Install the marked components.

Courtesy of VOLVO CARS CORPORATION

Install the nuts

Torque: M6, 10Nm