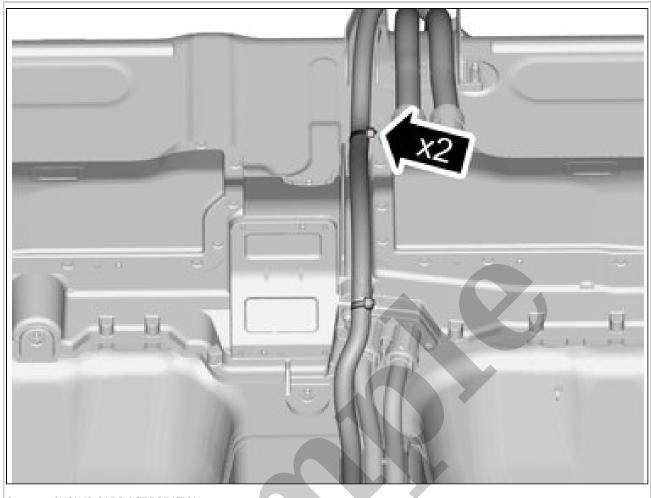

Courtesy of VOLVO CARS CORPORATION

Remove the clips.

Courtesy of VOLVO CARS CORPORATION

Remove the nuts.

Install the marked components.

Courtesy of VOLVO CARS CORPORATION

Install the nuts

Torque: M6, 10Nm