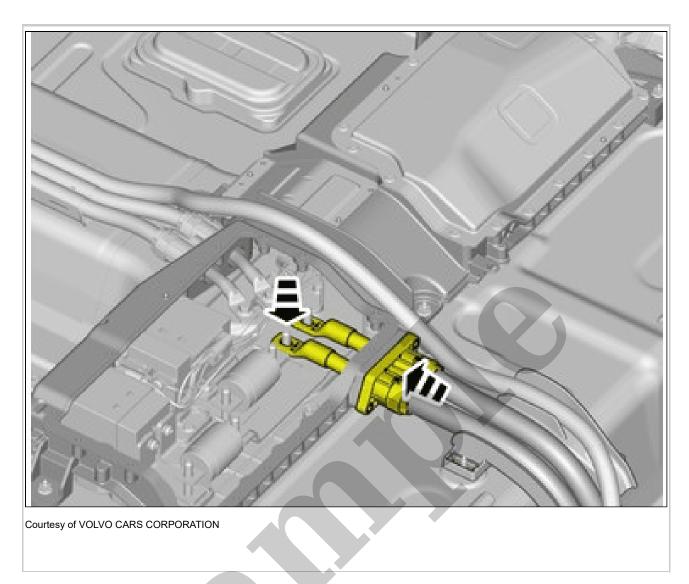

1988 VOLVO 760 OEM Service and Repair Workshop Manual

Go to manual page

Disconnect the connectors.

Courtesy of VOLVO CARS CORPORATION

**CAUTION:** Note the routing of the lines and hoses.

Release the lock.
Remove the marked part.