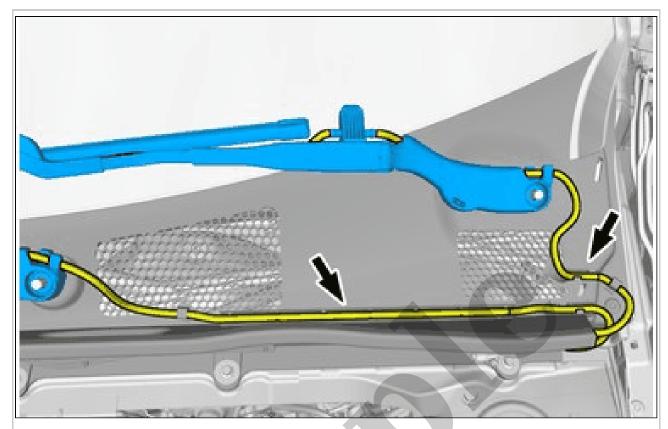

Courtesy of VOLVO CARS CORPORATION

Remove the clips.

Courtesy of VOLVO CARS CORPORATION

Remove the nuts.

Install the marked components.

Courtesy of VOLVO CARS CORPORATION

Install the nuts

Torque: M6, 10Nm