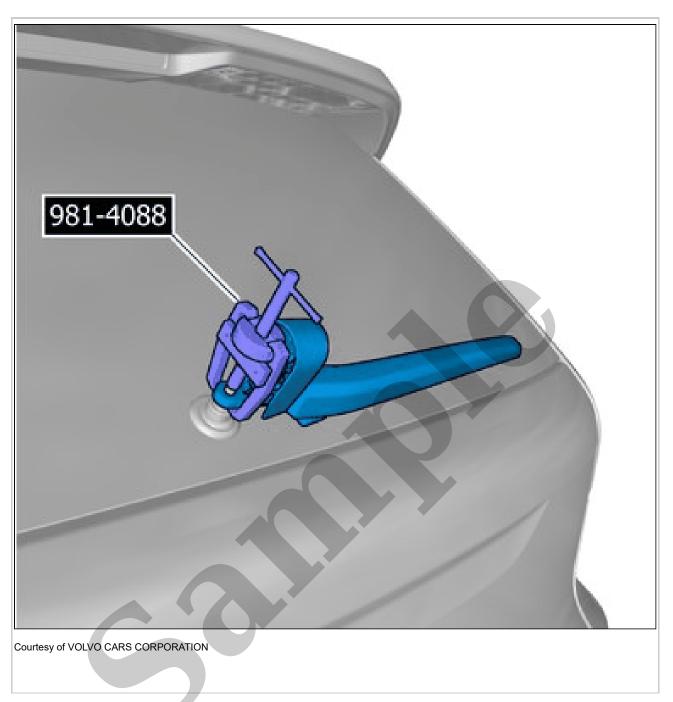

## WIPER BLADE > WIPER BLADE [2018-2022] > INSTALLATION

To install, reverse the removal procedure.

WIPER MECHANISM, WINDSHIELD > WIPER MECHANISM, WINDSHIELD [2018-2022] > REMOVAL

Special Tool: 981 4088 Puller Remove the marked part.