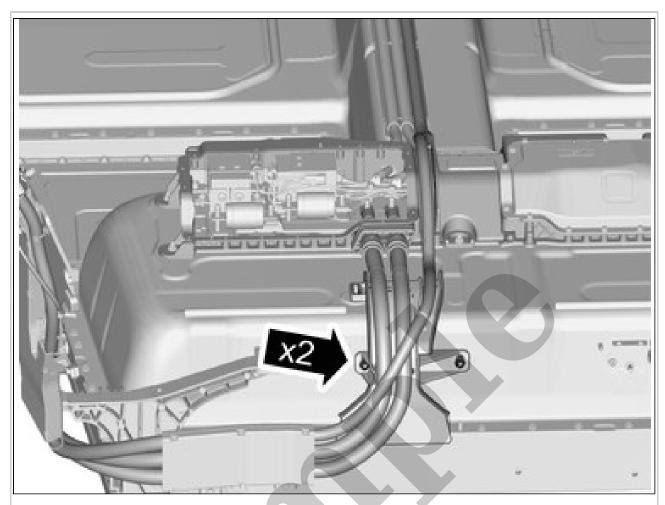

1988 VOLVO 760 OEM Service and Repair Workshop Manual

Go to manual page

Disconnect the connectors.

Courtesy of VOLVO CARS CORPORATION

**CAUTION:** Note the routing of the lines and hoses.

Release the lock.
Remove the marked part.