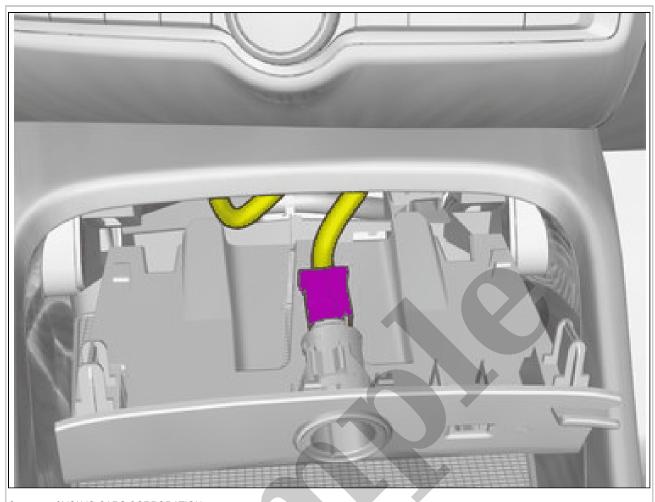

Remove the tailgate/trunk lid trim panel. Refer to: TAILGATE/TRUNK LID PANEL Set the vehicle to Inactive mode, described in user mode. Refer to: USAGE MODE

Courtesy of VOLVO CARS CORPORATION

Disconnect the connector.