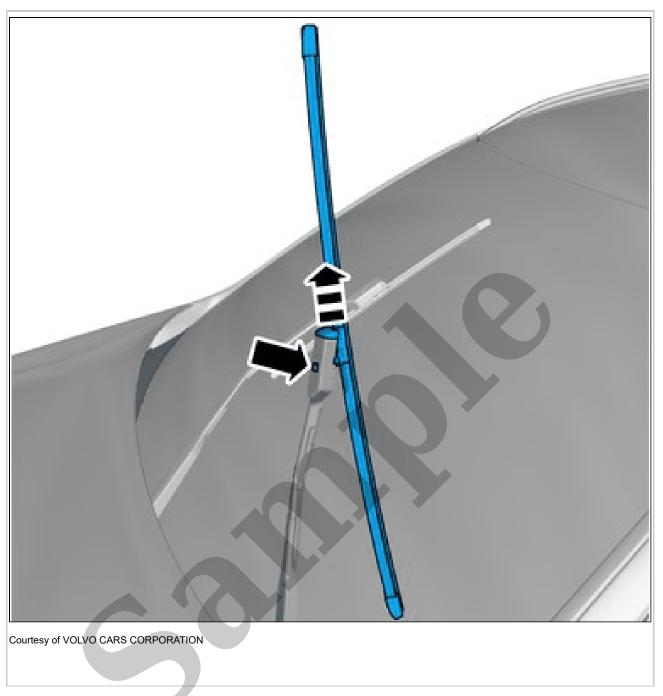

## WIPER BLADE > WIPER BLADE [2018-2022] > INSTALLATION

To install, reverse the removal procedure.

WIPER MECHANISM, WINDSHIELD > WIPER MECHANISM, WINDSHIELD [2018-2022] > REMOVAL

Special Tool: 981 4088 Puller Remove the marked part.