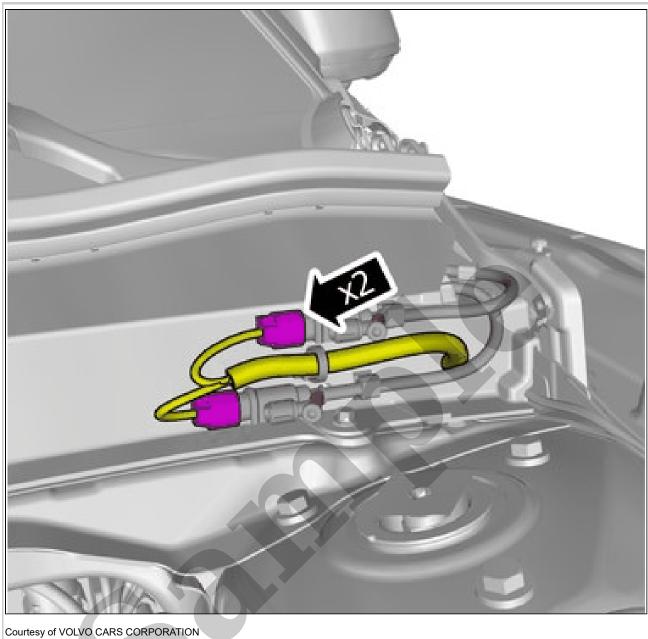

1988 VOLVO 760 OEM Service and Repair Workshop Manual

Go to manual page

Disconnect the connectors.

Courtesy of VOLVO CARS CORPORATION

**CAUTION:** Note the routing of the lines and hoses.

Release the lock.
Remove the marked part.