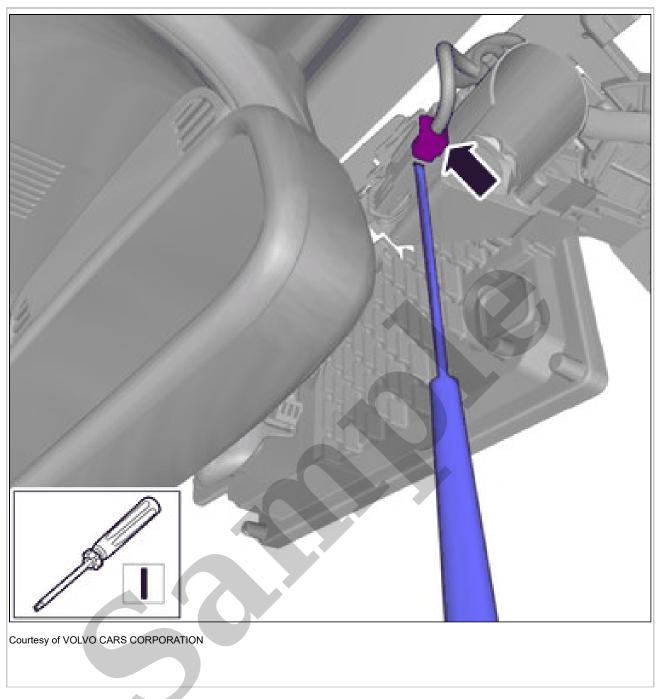

**NOTE:** Only use moderate force.

Remove the screw.

Torque: Cooling fan, to Active Safety Domain Master (ASDM), 4Nm

Disconnect the connector.