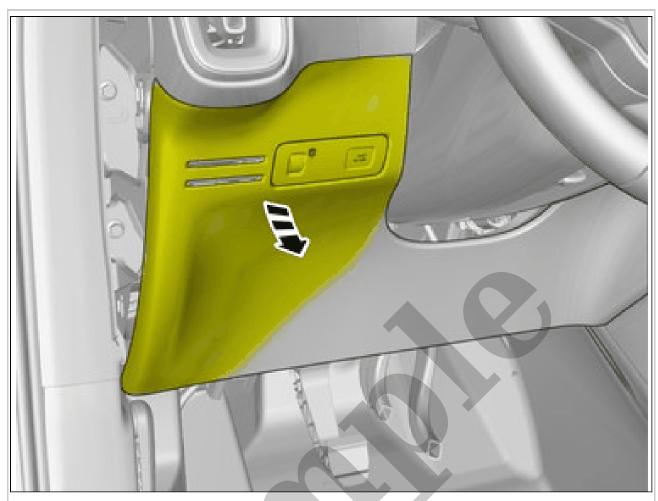

Courtesy of VOLVO CARS CORPORATION

**NOTE:** Only use moderate force.

Use hands only.
Detach the panel.

Courtesy of VOLVO CARS CORPORATION

**NOTE:** Only use moderate force.

Use hands only.
Detach the panel.