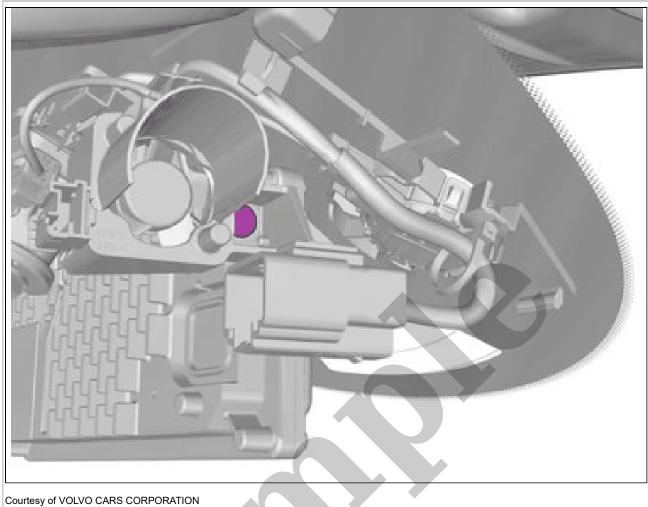

1987 VOLVO 760 Estate OEM Service and Repair Workshop Manual

Go to manual page

Courtesy of VOLVO CARS CORPORATION

**CAUTION:** Note the routing of the lines and hoses.

Use hands only.
Remove the marked part.