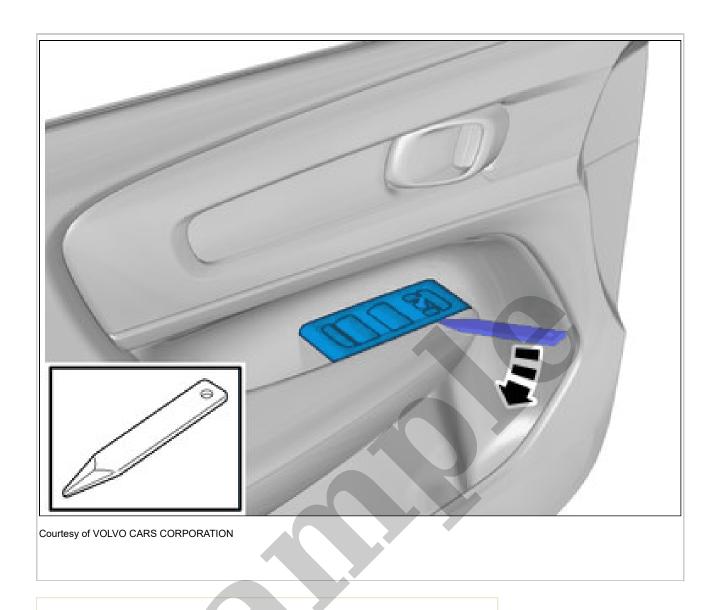

Courtesy of VOLVO CARS CORPORATION

**NOTE:** Only use moderate force.

Use hands only.
Detach the panel.

Courtesy of VOLVO CARS CORPORATION

**NOTE:** Only use moderate force.

Use hands only.
Detach the panel.