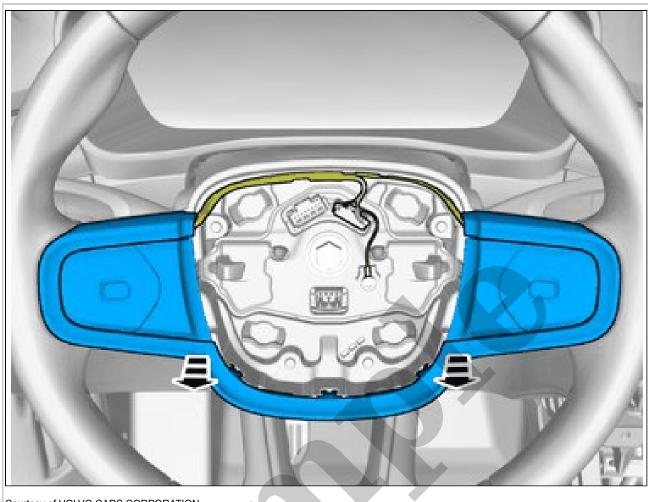

1987 VOLVO 760 Estate OEM Service and Repair Workshop Manual

Go to manual page

Courtesy of VOLVO CARS CORPORATION

**CAUTION:** Note the routing of the lines and hoses.

Use hands only.
Remove the marked part.