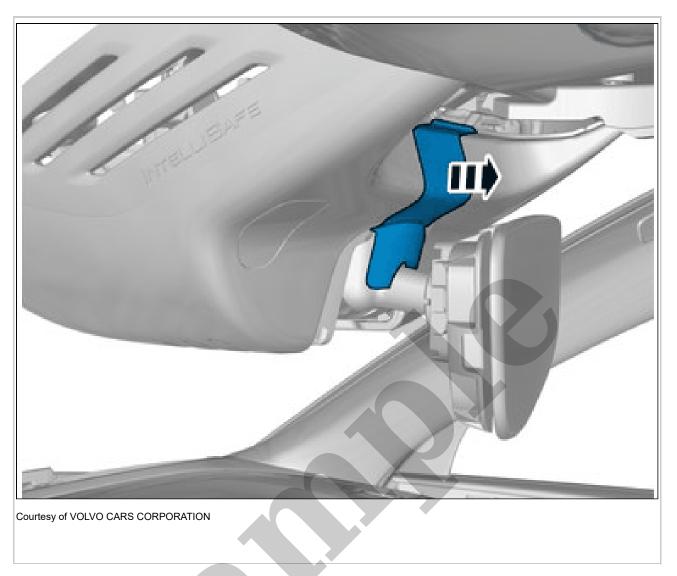

Courtesy of VOLVO CARS CORPORATION

**NOTE:** Only use moderate force.

Use hands only.
Detach the panel.

Courtesy of VOLVO CARS CORPORATION

**NOTE:** Only use moderate force.

Use hands only.
Detach the panel.