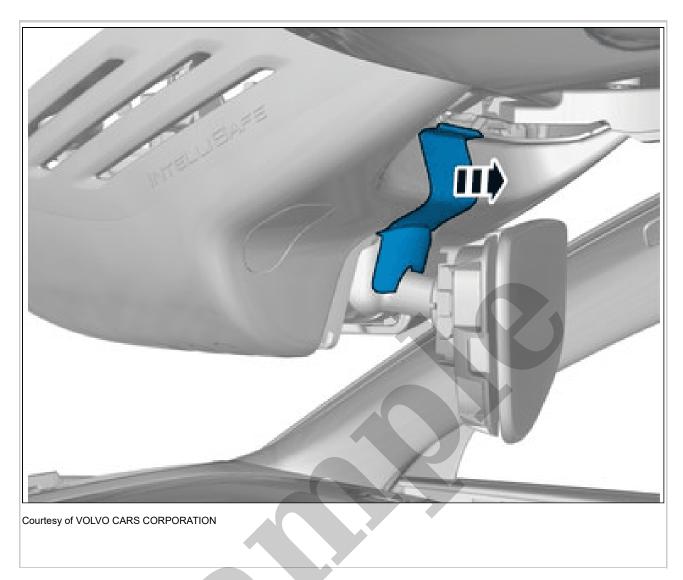

**NOTE:** Only use moderate force.

Remove the screw.

Torque: Cooling fan, to Active Safety Domain Master (ASDM), 4Nm

Disconnect the connector.