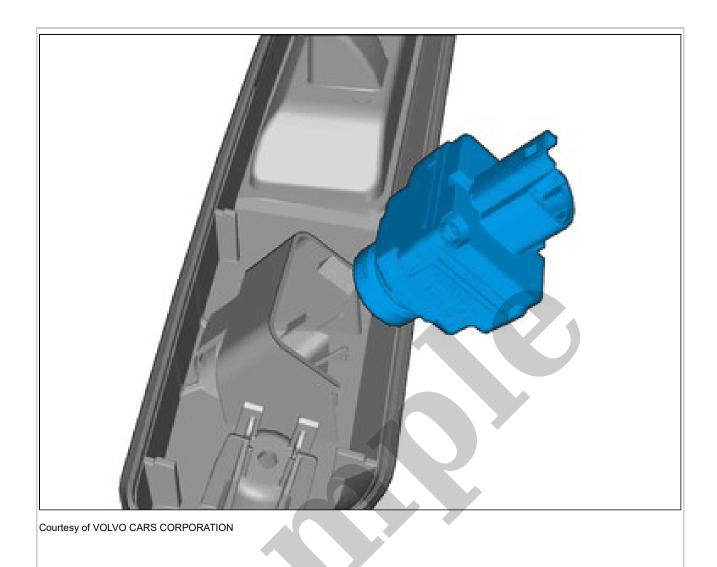

## Your Ultimate Source for OEM Repair Manuals

FactoryManuals.net is a great resource for anyone who wants to save money on repairs by doing their own work. The manuals provide detailed instructions and diagrams that make it easy to understand how to fix a vehicle.

1986 VOLVO 760 OEM Service and Repair Workshop Manual

Go to manual page



Remove the marked part.



Remove the marked part.
Repeat the steps when removing on opposite side.



Remove the screws.



**CAUTION:** Make sure the component is fitted as illustrated.

Press using manual force several times.



Tighten the bolts.



Loosen the marked detail/details.

To be repeated in the other end of the component.



Pull the wiring through.



Route the wire adjacent to existing wirings. Install the cable.
Use a cable tie



Remove the marked part.