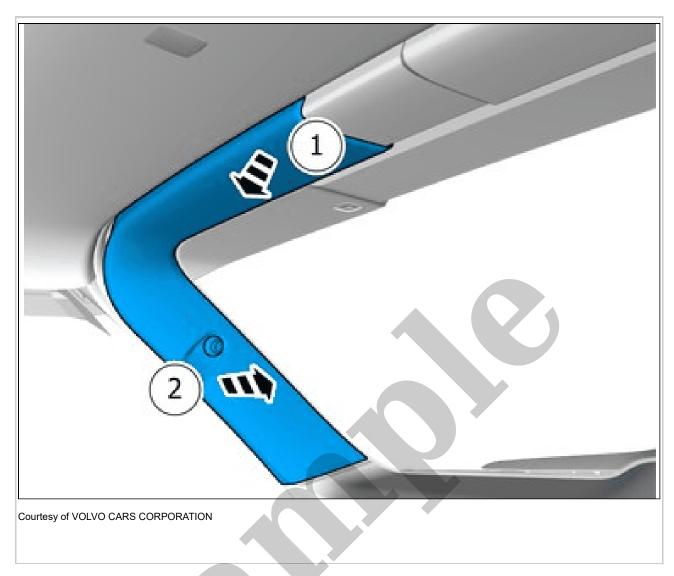

1986 VOLVO 760 OEM Service and Repair Workshop Manual

Go to manual page

Remove the marked part.

Remove the marked part.
Repeat the steps when removing on opposite side.

Remove the screws.

**CAUTION:** Make sure the component is fitted as illustrated.