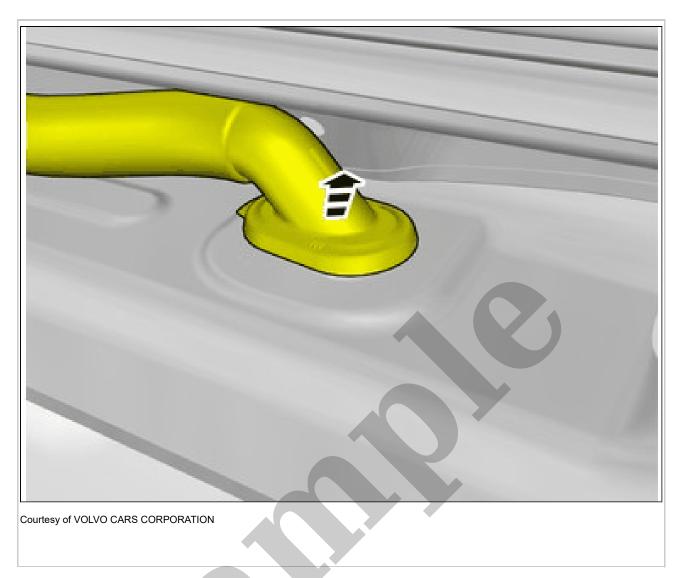

Press using manual force several times.

Tighten the bolts.

Loosen the marked detail/details.

To be repeated in the other end of the component.

Pull the wiring through.

Route the wire adjacent to existing wirings. Install the cable.
Use a cable tie