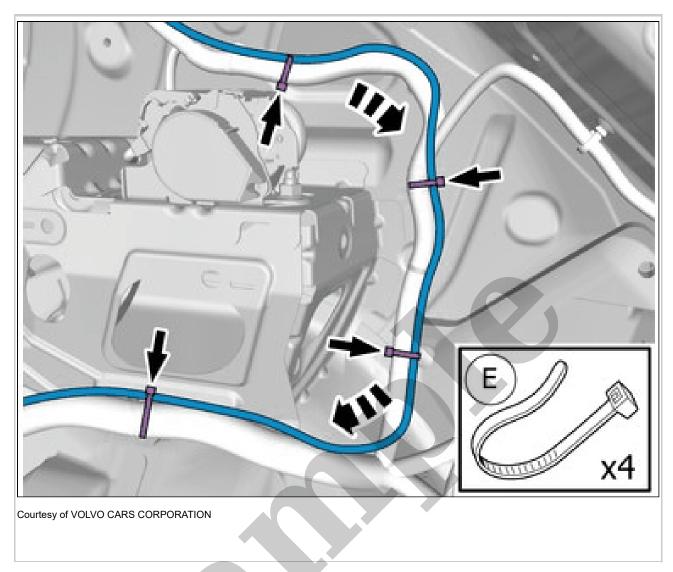

Press using manual force several times.

Tighten the bolts.

Loosen the marked detail/details.

To be repeated in the other end of the component.

Pull the wiring through.

Route the wire adjacent to existing wirings. Install the cable.
Use a cable tie