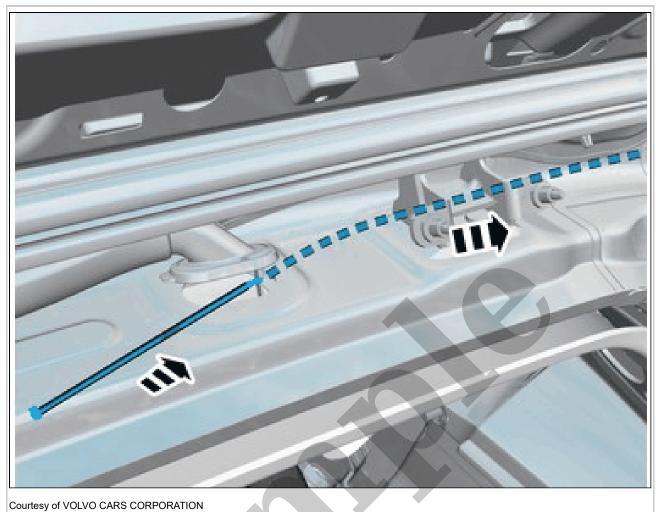

Press using manual force several times.

Tighten the bolts.

Loosen the marked detail/details.

To be repeated in the other end of the component.

Pull the wiring through.

Route the wire adjacent to existing wirings. Install the cable.
Use a cable tie