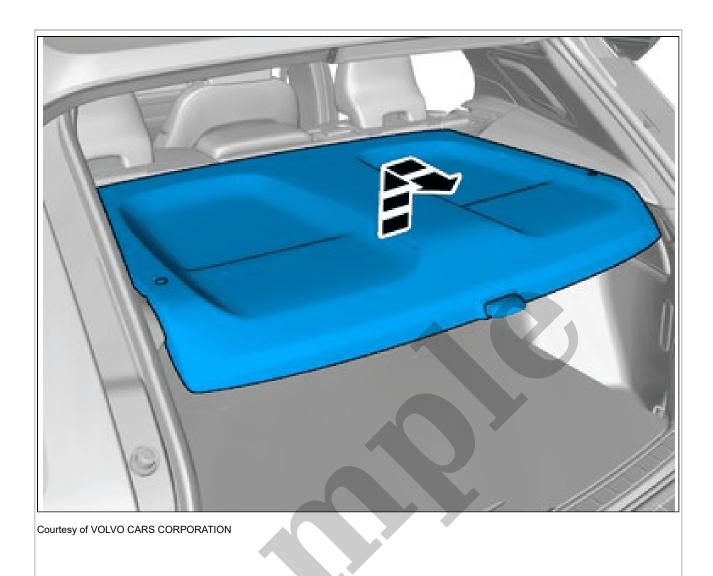

## Your Ultimate Source for OEM Repair Manuals

FactoryManuals.net is a great resource for anyone who wants to save money on repairs by doing their own work. The manuals provide detailed instructions and diagrams that make it easy to understand how to fix a vehicle.

1986 VOLVO 760 OEM Service and Repair Workshop Manual

Go to manual page



Remove the marked part.



Remove the marked part.
Repeat the steps when removing on opposite side.



Remove the screws.



**CAUTION:** Make sure the component is fitted as illustrated.

Press using manual force several times.



Tighten the bolts.



Loosen the marked detail/details.

To be repeated in the other end of the component.



Pull the wiring through.



Route the wire adjacent to existing wirings. Install the cable.
Use a cable tie



Remove the marked part.