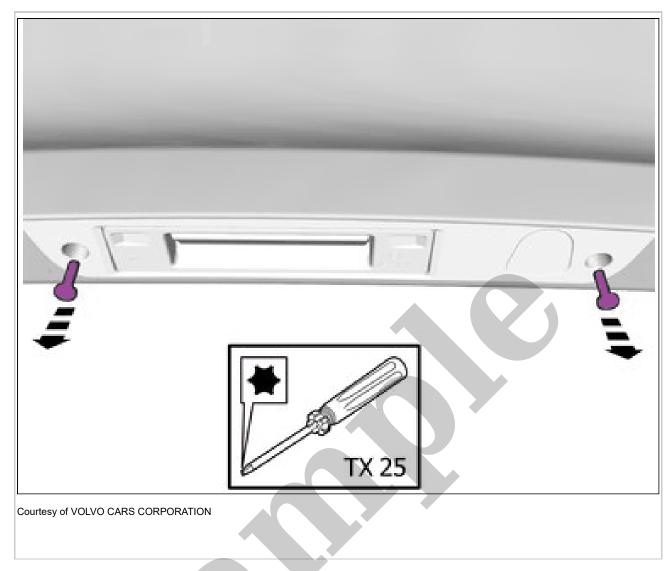

1986 VOLVO 760 OEM Service and Repair Workshop Manual

Go to manual page

Remove the marked part.

Remove the marked part.
Repeat the steps when removing on opposite side.

Remove the screws.

**CAUTION:** Make sure the component is fitted as illustrated.