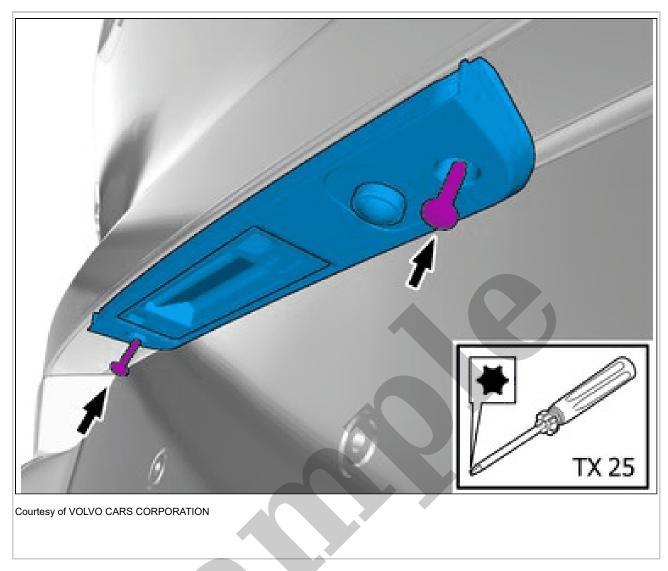

1986 VOLVO 760 OEM Service and Repair Workshop Manual

Go to manual page

Remove the marked part.

Remove the marked part.
Repeat the steps when removing on opposite side.

Remove the screws.

**CAUTION:** Make sure the component is fitted as illustrated.