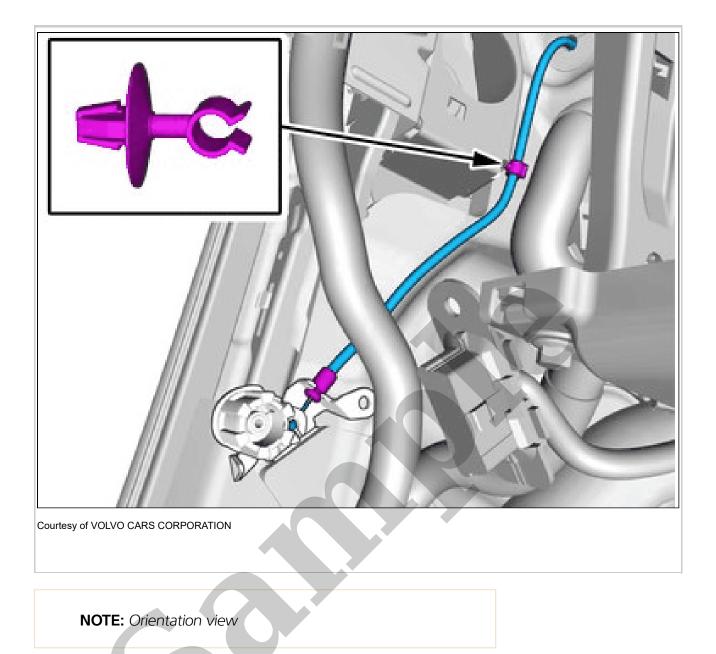

**1985 VOLVO 760 OEM Service and Repair** Workshop Manual

Go to manual page

Remove the screws.

Remove the screws. Remove the marked part.

Loosen the component indicated. Do not remove it. Remove the clips.

Remove the screws. **Torque:** M6, 10Nm Pull the component in direction of the arrow.

Remove the screw. Remove the marked part.

Remove the screws.

Note position of components.