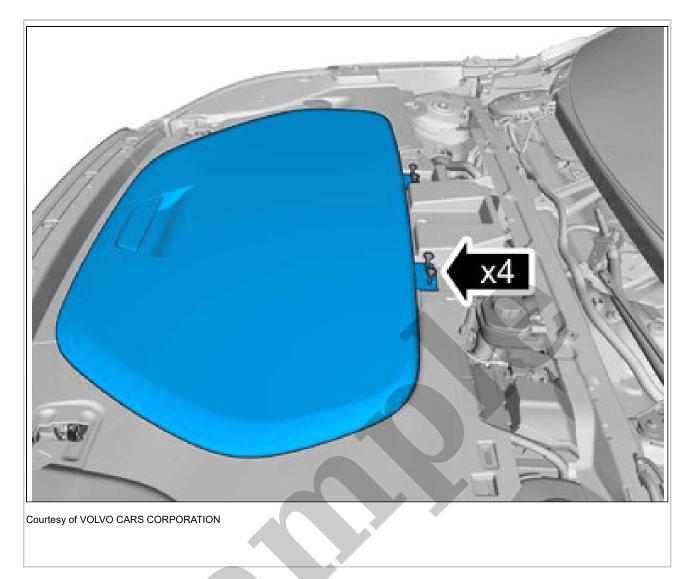

Remove the screws. **Torque:** M6, 10Nm Pull the component in direction of the arrow.

Remove the screw. Remove the marked part.

Remove the screws.

Note position of components.