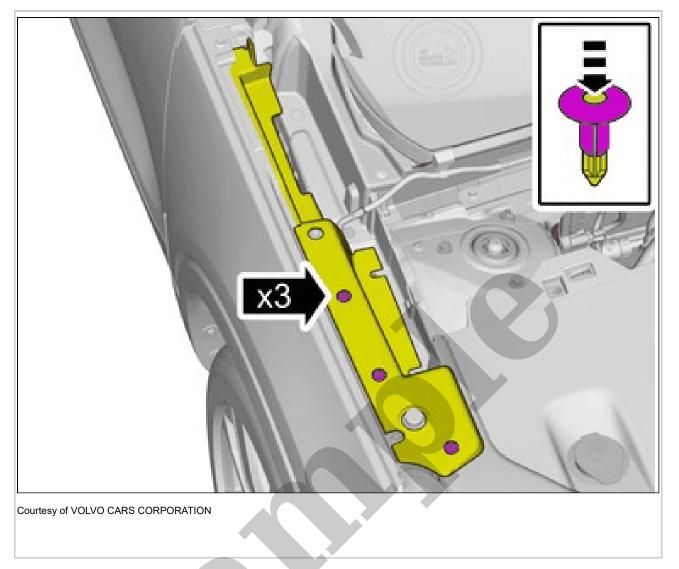

Remove the screws. **Torque:** M6, 10Nm Pull the component in direction of the arrow.

Remove the screw. Remove the marked part.

Remove the screws.

Note position of components.