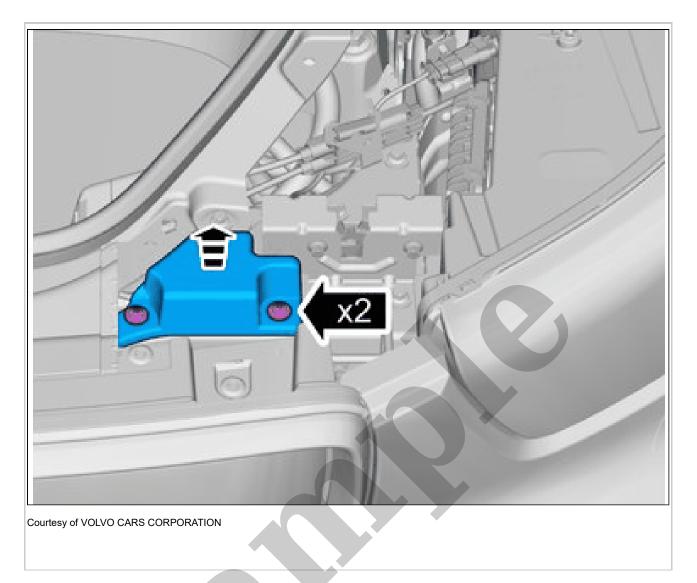

**1985 VOLVO 760 OEM Service and Repair** Workshop Manual

Go to manual page

Remove the screws.

Remove the screws. Remove the marked part.

Loosen the component indicated. Do not remove it. Remove the clips.

Remove the screws. **Torque:** M6, 10Nm Pull the component in direction of the arrow.

Remove the screw. Remove the marked part.

Remove the screws.

Note position of components.