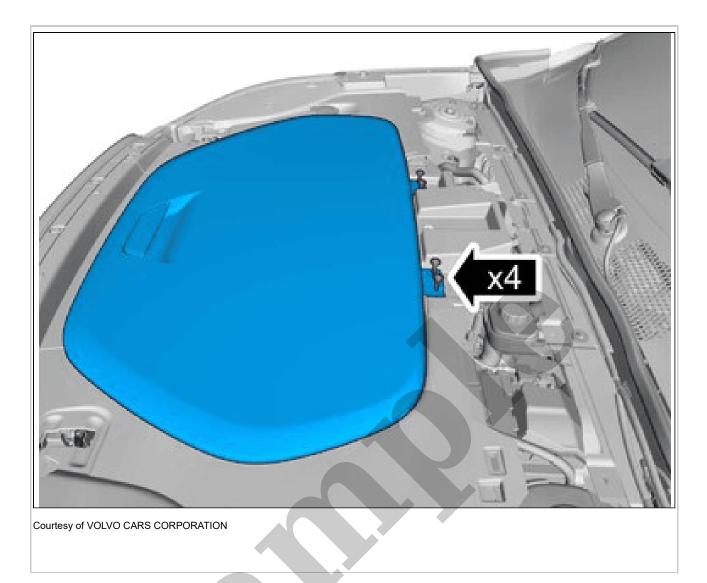

**1985 VOLVO 760 OEM Service and Repair** Workshop Manual

Go to manual page

Remove the screws.

Remove the screws. Remove the marked part.

Loosen the component indicated. Do not remove it. Remove the clips.