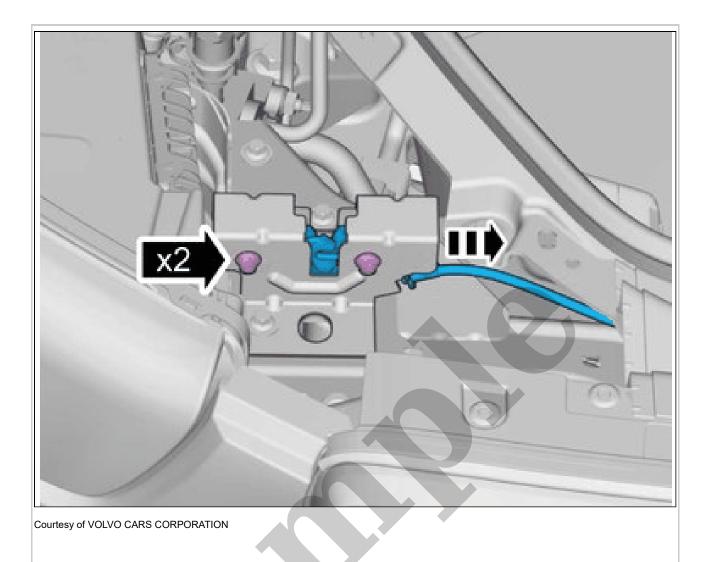

Remove the screws. **Torque:** M6, 10Nm Pull the component in direction of the arrow.

Remove the screw. Remove the marked part.

Remove the screws.

Note position of components.