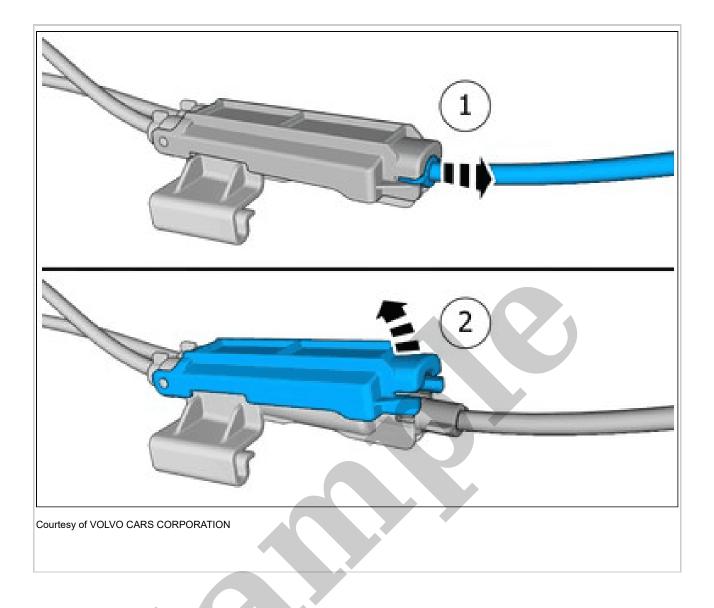

**1985 VOLVO 760 OEM Service and Repair** Workshop Manual

Go to manual page

Remove the screws.

Remove the screws. Remove the marked part.

Loosen the component indicated. Do not remove it. Remove the clips.

Remove the screws. **Torque:** M6, 10Nm Pull the component in direction of the arrow.

Remove the screw. Remove the marked part.

Remove the screws.

Note position of components.