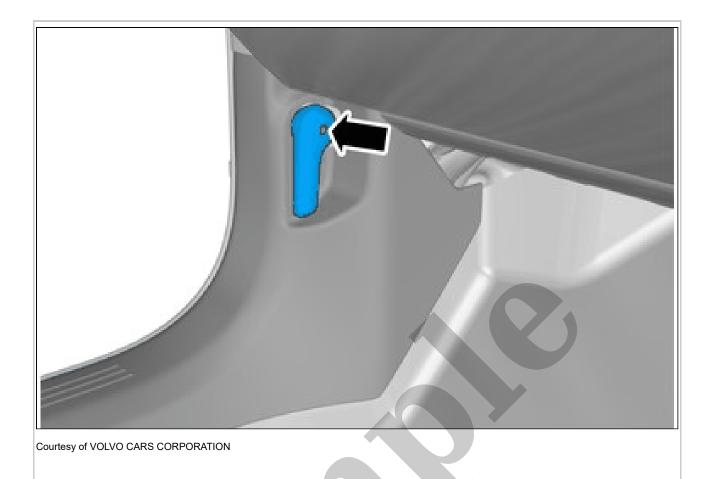

**1985 VOLVO 760 OEM Service and Repair** Workshop Manual

Go to manual page

Remove the screws.

Remove the screws. Remove the marked part.

Loosen the component indicated. Do not remove it. Remove the clips.