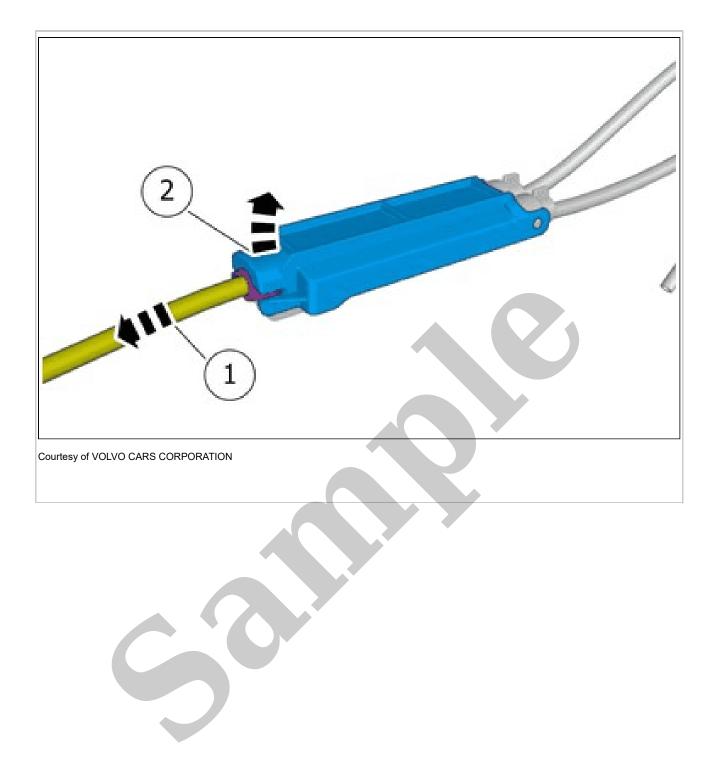

**1985 VOLVO 760 OEM Service and Repair** Workshop Manual

Go to manual page

Remove the screws.

Remove the screws. Remove the marked part.

Loosen the component indicated. Do not remove it. Remove the clips.

Remove the screws. **Torque:** M6, 10Nm Pull the component in direction of the arrow.

Remove the screw. Remove the marked part.

Remove the screws.

Note position of components.